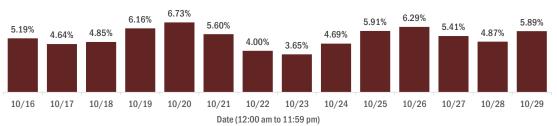

#### Percent positivity for new cases in Florida residents

#### The percent of positive results ranged from 3.65% to 6.73% over the past 2 weeks and was 5.89% yesterday.

This percent is the number of people who test PCR- or antigen-positive for the first time divided by all the people tested that day, excluding people who have previously tested positive.