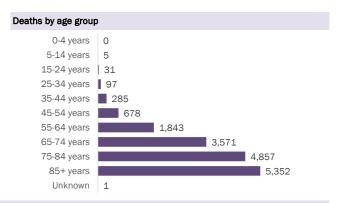

Data through Oct 29, 2020 verified as of Oct 30, 2020 at 09:25 AM

Data in this report are provisional and subject to change.

| Age group   | Cases   |     | Hospitaliza | ations | Deaths |     |
|-------------|---------|-----|-------------|--------|--------|-----|
| 0-4 years   | 13,324  | 2%  | 320         | 1%     | 0      | 0%  |
| 5-14 years  | 35,031  | 4%  | 299         | 1%     | 5      | 0%  |
| 15-24 years | 128,700 | 16% | 1,307       | 3%     | 31     | 0%  |
| 25-34 years | 143,838 | 18% | 2,734       | 6%     | 97     | 1%  |
| 35-44 years | 125,251 | 16% | 4,135       | 8%     | 285    | 2%  |
| 45-54 years | 123,460 | 16% | 6,116       | 12%    | 678    | 4%  |
| 55-64 years | 102,515 | 13% | 8,632       | 18%    | 1,843  | 11% |
| 65-74 years | 61,411  | 8%  | 9,799       | 20%    | 3,571  | 21% |
| 75-84 years | 35,218  | 4%  | 9,207       | 19%    | 4,857  | 29% |
| 85+ years   | 19,957  | 3%  | 6,628       | 13%    | 5,352  | 32% |
| Unknown     | 1,009   | 0%  | 8           | 0%     | 1      | 0%  |
| Total       | 789,714 |     | 49,185      |        | 16,720 |     |

#### Deaths by date of death since March 2020

| Age group   | Deaths | Cases   | Case fatality<br>rate | Mortality rate per<br>100,000<br>population |
|-------------|--------|---------|-----------------------|---------------------------------------------|
| 0-4 years   | 0      | 13,324  | 0.0%                  | 0.0                                         |
| 5-14 years  | 5      | 35,031  | 0.0%                  | 0.2                                         |
| 15-24 years | 31     | 128,700 | 0.0%                  | 1.2                                         |
| 25-34 years | 97     | 143,838 | 0.1%                  | 3.4                                         |
| 35-44 years | 285    | 125,251 | 0.2%                  | 10.9                                        |
| 45-54 years | 678    | 123,460 | 0.5%                  | 24.3                                        |
| 55-64 years | 1,843  | 102,515 | 1.8%                  | 63.7                                        |
| 65-74 years | 3,571  | 61,411  | 5.8%                  | 147.2                                       |
| 75-84 years | 4,857  | 35,218  | 13.8%                 | 345.9                                       |
| 85+ years   | 5,352  | 19,957  | 26.8%                 | 926.7                                       |
| Unknown     | 1      | 1,009   | 0.1%                  |                                             |
| Total       | 16,720 | 789,714 | 2.1%                  | 77.4                                        |