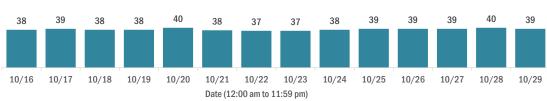

is unknown                                                                                                | 254,921 |
| Contact is unknown                                                                                               | 206,267 |
| Contact is pending                                                                                               | 142,456 |
| Travel can be unknown and contact can be unknown or po<br>the same case, these numbers will sum to more than the | -       |

#### **COVID-19: summary of laboratory testing**

Data through Oct 29, 2020 verified as of Oct 30, 2020 at 09:25 AM

Data in this report are provisional and subject to change.

#### Cases in Florida residents per day for the past 2 weeks

Number of cases per day



#### Median age of cases by day



#### Laboratory testing for Florida residents over the past 2 weeks

#### Number of Florida residents tested per day

These counts include the number of people for whom the Department received PCR or antigen laboratory results by day. People tested on multiple days will be included for each day a new result was received. A person is only counted once for each day they are tested, regardless of whether multiple specimens are tested or multiple results are received.



#### Number and percent of Florida residents with positive test results

#### The percent of positive results ranged from 4.64% to 8.01% over the past 2 weeks and was 7.22% yesterday.

These counts include the number of people for whom the Department received PCR or antigen laboratory results by day. People tested on multipl