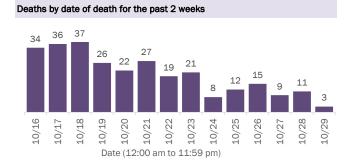

#### Deaths by date of death since March 2020

| Age group   | Deaths | Cases   | Case fatality<br>rate | Mortality rate per<br>100,000<br>population |
|-------------|--------|---------|-----------------------|---------------------------------------------|
| 0-4 years   | 0      | 13,324  | 0.0%                  | 0.0                                         |
| 5-14 years  | 5      | 35,031  | 0.0%                  | 0.2                                         |
| 15-24 years | 31     | 128,700 | 0.0%                  | 1.2                                         |
| 25-34 years | 97     | 143,838 | 0.1%                  | 3.4                                         |
| 35-44 years | 285    | 125,251 | 0.2%                  | 10.9                                        |
| 45-54 years | 678    | 123,460 | 0.5%                  | 24.3                                        |
| 55-64 years | 1,843  | 102,515 | 1.8%                  | 63.7                                        |
| 65-74 years | 3,571  | 61,411  | 5.8%                  | 147.2                                       |
| 75-84 years | 4,857  | 35,218  | 13.8%                 | 345.9                                       |
| 85+ years   | 5,352  | 19,957  | 26.8%                 | 926.7                                       |
| Unknown     | 1      | 1,009   | 0.1%                  |                                             |
| Total       | 16,720 | 789,714 | 2.1%                  | 77.4                                        |