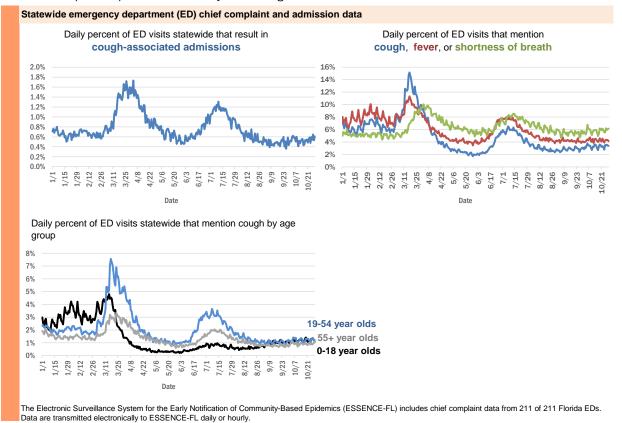

uval                             | 1      |
| Jacksonville, Dade                     | 1      |
| Innovation, Pasco                      | 1      |
| Lauderdale Hill, Unknown               | 1      |
| Live Oak, Columbia                     | 1      |
| Pt St Lucie, St. Lucie                 | 1      |
| San Diego, Unknown                     | 1      |
| Russellville, Hillsborough             | 1      |
| Ocala, Unknown                         | 1      |
| Ocean Breeze, Martin                   | 1      |
| Palm City, Unknown                     | 1      |
| Total 7                                | 89,714 |

#### **COVID-19: additional surveillance information**

Data through Oct 29, 2020 verified as of Oct 30, 2020 at 09:25 AM

Data in this report are provisional and subject to change.



Data in this report are provisional and subject to change.

| Reporting lab                                 | Inconclusive | Negative  | Positive | Percent positive | Total     |
|-----------------------------------------------|--------------|-----------|----------|------------------|-----------|
| LABORATORY CORPORATION OF AMERICA             | 1,738        | 1,062,128 | 130,286  | 11%              | 1,194,152 |
| QUEST DIAGNOSTICS - TAMPA                     | 7,787        | 900,541   | 125,801  | 12%              | 1,034,129 |
| BIO REFERENCE LABORATORIES, INC               | 7,149        | 605,347   | 112,148  | 15%              | 724,644   |
| CURATIVE LABS                                 | 6,143        | 453,933   | 46,693   | 9%               | 506,769   |
| GENETWORX