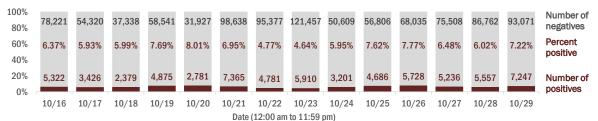

#### Number and percent of Florida residents with positive test results

#### The percent of positive results ranged from 4.64% to 8.01% over the past 2 weeks and was 7.22% yesterday.

These counts include the number of people for whom the Department received PCR or antigen laboratory results by day. People tested on multiple days will be included for each day a new result was received. A person is only counted once for each day they are tested, regardless of whether multiple specimens are tested or multiple results are received. If a person has a positive specimen and a negative specimen in the same day, only the positive result is counted.