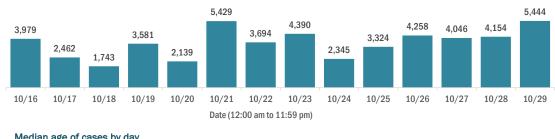

#### Cases in Florida residents per day for the past 2 weeks

Number of cases per day