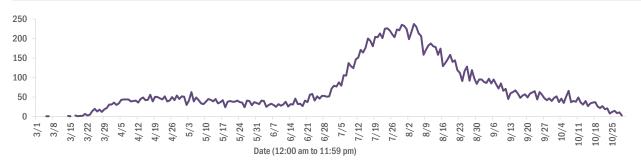

#### Deaths by date of death since March 2020

| Age group   | Deaths | Cases   | Case fatality<br>rate | Mortality rate per<br>100,000<br>population |
|-------------|--------|---------|-----------------------|---------------------------------------------|
| 0-4 years   | 0      | 13,324  | 0.0%                  | 0.0                                         |
| 5-14 years  | 5      | 35,031  | 0.0%                  | 0.2                                         |
| 15-24 years | 31     | 128,700 | 0.0%                  | 1.2                                         |
| 25-34 years | 97     | 143,838 | 0.1%                  | 3.4                                         |
| 35-44 years | 285    | 125,251 | 0.2%                  | 10.9                                        |
| 45-54 years | 678    | 123,460 | 0.5%                  | 24.3                                        |
| 55-64 years | 1,843  | 102,515 | 1.8%                  | 63.7                                        |
| 65-74 years | 3,571  | 61,411  | 5.8%                  | 147.2                                       |
| 75-84 years | 4,857  | 35,218  | 13.8%                 | 345.9                                       |
| 85+ years   | 5,352  | 19,957  | 26.8%                 | 926.7                                       |
| Unknown     | 1      | 1,009   | 0.1%                  |                                             |
| Total       | 16,720 | 789,714 | 2.1%                  | 77.4                                        |