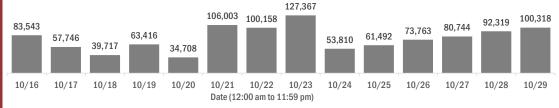

#### Number of Florida residents tested per day

These counts include the number of people for whom the Department received PCR or antigen laboratory results by day. People tested on multiple days will be included for each day a new result was received. A person is only counted once for each day they are tested, regardless of whether multiple specimens are tested or multiple results are received.