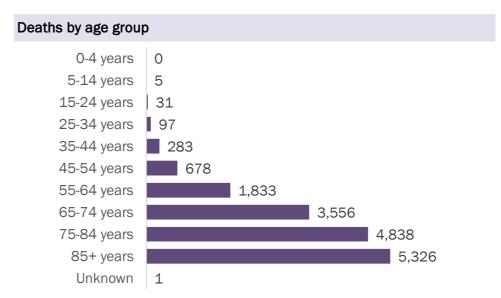

#### Deaths by date of death since March 2020

| Age group   | Deaths | Cases   | Case fatality<br>rate | Mortality rate per<br>100,000<br>population |
|-------------|--------|---------|-----------------------|---------------------------------------------|
| 0-4 years   | 0      | 13,245  | 0.0%                  | 0.0                                         |
| 5-14 years  | 5      | 34,688  | 0.0%                  | 0.2                                         |
| 15-24 years | 31     | 127,719 | 0.0%                  | 1.2                                         |
| 25-34 years | 97     | 142,905 | 0.1%                  | 3.4                                         |
| 35-44 years | 283    | 124,461 | 0.2%                  | 10.9                                        |
| 45-54 years | 678    | 122,681 | 0.6%                  | 24.3                                        |
| 55-64 years | 1,833  | 101,805 | 1.8%                  | 63.4                                        |
| 65-74 years | 3,556  | 60,981  | 5.8%                  | 146.5                                       |
| 75-84 years | 4,838  | 35,001  | 13.8%                 | 344.5                                       |
| 85+ years   | 5,326  | 19,846  | 26.8%                 | 922.2                                       |
| Unknown     | 1      | 999     | 0.1%                  |                                             |
| Total       | 16,648 | 784,331 | 2.1%                  | 77.1                                        |