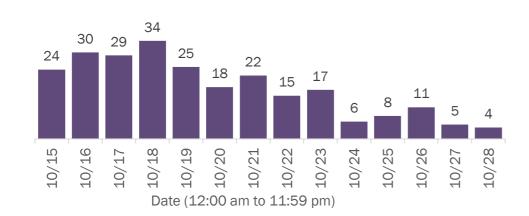

Madison      | 16     | 0% |            |        |    |
| Lake         | 98     | 1%  | Okeechobee   | 15     | 0% |            |        |    |
| Hernando     | 81     | 1%  | Walton       | 14     | 0% |            |        |    |

**Note:** cases are summarized by the county of usual residence. Residents and staff may be cases associated with facilities that are not in their county of usual residence, resulting in cases being included below for counties that do not have facilities with known cases.

#### COVID-19: cases in Florida residents who have died

Data through Oct 28, 2020 verified as of Oct 29, 2020 at 09:25 AM

Data in this report are provisional and subject to change.

Demographics for all identified COVID-19 deaths: 16,648

#### Deaths by date of death for the past 2 weeks





#### Deaths by date of death since March 2020



| Age group   | Deaths | Cases   | Case fatality<br>rate | Mortality rate per<br>100,000<br>population |
|-------------|--------|---------|-----------------------|---------------------------------------------|
| 0-4 years   | 0      | 13,245  | 0.0%                  | 0.0                                         |
| 5-14 years  | 5      | 34,688  | 0.0%                  | 0.2                                         |
| 15-24 years | 31     | 127,719 | 0.0%                  | 1.2                                         |
| 25-34 years | 97     | 142,905 | 0.1%                  | 3.4                                         |
| 35-44 years | 283    | 124,461 | 0.2%                  | 10.9                                        |
| 45-54 year