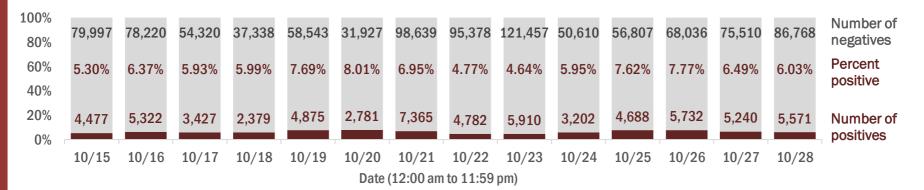

#### Number of Florida residents tested per day

These counts include the number of people for whom the Department received PCR or antigen laboratory results by day. People tested on multiple days will be included for each day a new result was received. A person is only counted once for each day they are tested, regardless of whether multiple specimens are tested or multiple results are received.

#### Number and percent of Florida residents with positive test results

The percent of positive results ranged from 4.64% to 8.01% over the past 2 weeks and was 6.03% yesterday.

These counts include the number of people for whom the Department received PCR or antigen laboratory results by day. People tested on multiple days will be included for each day a new result was received. A person is only counted once for each day they are tested, regardless of whether multiple specimens are tested or multiple results are received. If a person has a positive specimen and a negative specimen in the same day, only the positive result is counted.