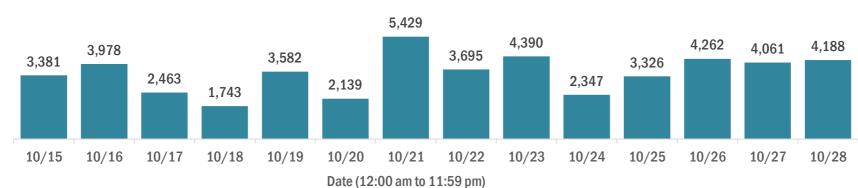

t can be unknown or pending for the same case, these numbers will sum to more than the "neither" total.

Cases: people with positive PCR or antigen test result

7,056

7,770

297,038

472,467

104,968

253,484

205,243

141,391

Risk factors for Florida residents

Contact with a known case

No travel and no contact

Travel is unknown

Contact is unknown

Contact is pending

Traveled and contact with a known case

Traveled

Neither

More information on deaths identified through death certificate data is available on the National Center for Health Statistics website at www.cdc.gov/nchs/nvss/vsrr/COVID19/index.htm.

#### **COVID-19: summary of laboratory testing**

Data through Oct 28, 2020 verified as of Oct 29, 2020 at 09:25 AM

Data in this report are provisional and subject to change.





#### Median age of cases by day



#### Laboratory testing for Florida residents over the past 2 weeks

#### Number of Florida residents tested per day

These counts include the number of people for whom the Department received PCR or antigen laboratory results by day. People tested on multiple days will be included for each day a new result was received. A person is only counted once for each day they are tested, regardless of whether multiple specimens are tested or multiple results are received.



#### Number and percent of Florida residents with positive test results

The percent of positive results ranged from 4.64% to 8.01% over the past 2 weeks and was 6.03% yesterday.

These counts include the number of people for whom the Department received PCR or antigen laboratory results by