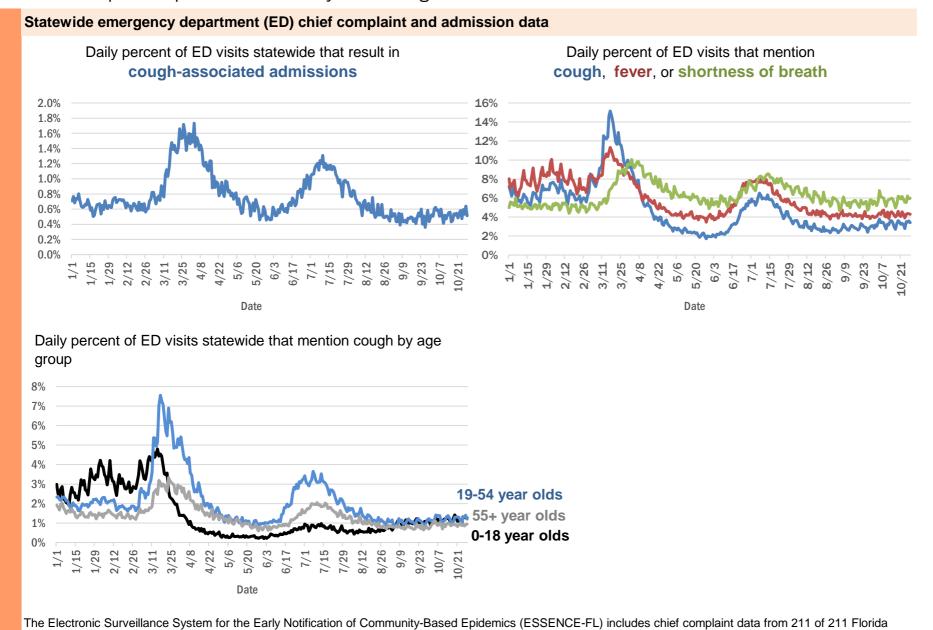

| 1       |
| Innovation, Pasco                      | 1       |
| Lauderdale Hill, Unknown               | 1       |
| Live Oak, Columbia                     | 1       |
| Pt St Lucie, St. Lucie                 | 1       |
| San Diego, Unknown                     | 1       |
| Russellville, Hillsborough             | 1       |
| Ocala, Unknown                         | 1       |
| Ocean Breeze, Martin                   | 1       |
| Palm City, Unknown                     | 1       |
| Total                                  | 784,331 |

#### **COVID-19: additional surveillance information**

Data through Oct 28, 2020 verified as of Oct 29, 2020 at 09:25 AM

Data in this report are provisional and subject to change.

EDs. Data are transmitted electronically to ESSENCE-FL daily or hourly.



Data through Oct 28, 2020 verified as of Oct 29, 2020 at 09:25 AM

Data in this report are provisional and subject to change.

| Reporting lab                                 | Inconclusive | Negative  | Positive | Percent positive | Total     |
|-----------------------------------------------|--------------|-----------|----------|------------------|-----------|
| LABORATORY CORPORATION OF AMERICA             | 1,738        | 1,061,856 | 130,304  | 11%              | 1,193,898 |
| QUEST DIAGNOSTICS - TAMPA                     | 7,787        | 900,541   | 125,800  | 12%              | 1,034,128 |
| BIO REFERENCE LABORATORIES, INC               | 7,149        | 605,347   | 112,148  | 15%              | 724,644   |
| CURATIVE LABS                                 | 6,116        | 449,660   |