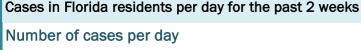

#### Number of Florida residents tested per day

These counts include the number of people for whom the Department received PCR or antigen laboratory results by day. People tested on multiple days will be included for each day a new result was received. A person is only counted once for each day they are tested, regardless of whether multiple specimens are tested or multiple results are received.