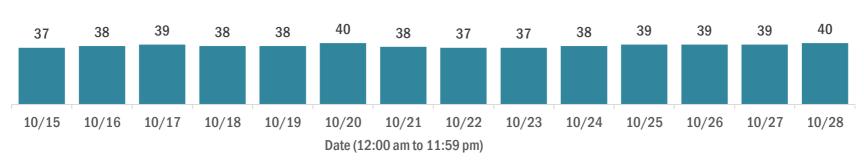

#### Number and percent of Florida residents with positive test results

The percent of positive results ranged from 4.64% to 8.01% over the past 2 weeks and was 6.03% yesterday.

These counts include the number of people for whom the Department received PCR or antigen laboratory results by day. People tested on multiple days will be included for each day a new result was received. A person is only counted once for each day they are tested, regardless of whether multiple specimens are tested or multiple results are received. If a person has a positive specimen and a negative specimen in the same day, only the positive result is counted.

#### Percent positivity for new cases in Florida residents

The percent of positive results ranged from 3.65% to 6.72% over the past 2 weeks and was 4.90% yesterday.

This percent is the number of people who test PCR- or antigen-positive for the first time divided by all the people tested that day, excluding people who have previously tested positive.