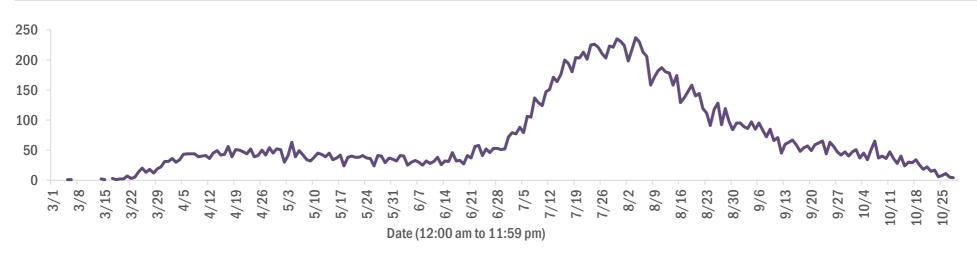

|
| Lake         | 98     | 1%  | Okeechobee   | 15     | 0% |            |        |    |
| Hernando     | 81     | 1%  | Walton       | 14     | 0% |            |        |    |

**Note:** cases are summarized by the county of usual residence. Residents and staff may be cases associated with facilities that are not in their county of usual residence, resulting in cases being included below for counties that do not have facilities with known cases.

#### COVID-19: cases in Florida residents who have died

Data through Oct 28, 2020 verified as of Oct 29, 2020 at 09:25 AM

Data in this report are provisional and subject to change.

Demographics for all identified COVID-19 deaths: 16,648

#### Deaths by date of death for the past 2 weeks





#### Deaths by date of death since March 2020



| Age group   | Deaths | Cases   | Case fatality<br>rate | Mortality rate per<br>100,000<br>population |
|-------------|--------|---------|-----------------------|---------------------------------------------|
| 0-4 years   | 0      | 13,245  | 0.0%                  | 0.0                                         |
| 5-14 years  | 5      | 34,688  | 0.0%                  | 0.2                                         |
| 15-24 years | 31     | 127,719 | 0.0%                  | 1.2                                         |
| 25-34 years | 97     | 142,905 | 0.1%                  | 3.4                                         |
| 35-44 years | 283    | 124,461 | 0.2%                  | 10.9                                        |
| 45-54 years | 678    | 122,681 | 0.6%                  | 24.3