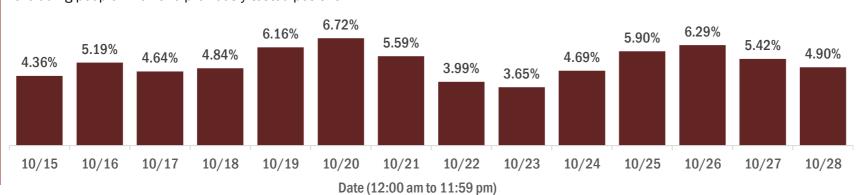

#### Percent positivity for new cases in Florida residents

The percent of positive results ranged from 3.65% to 6.72% over the past 2 weeks and was 4.90% yesterday.

This percent is the number of people who test PCR- or antigen-positive for the first time divided by all the people tested that day, excluding people who have previously tested positive.