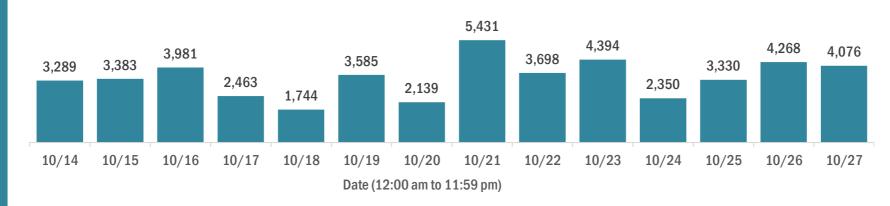

#### **COVID-19: summary of laboratory testing**

Data through Oct 27, 2020 verified as of Oct 28, 2020 at 09:25 AM

Data in this report are provisional and subject to change.

Number of cases per day