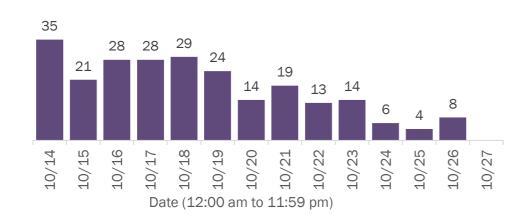

Madison      | 16     | 0% | Total      | 6,688  |    |
| Lake         | 98     | 1%  | Okeechobee   | 15     | 0% |            |        |    |
| Hernando     | 80     | 1%  | Walton       | 14     | 0% |            |        |    |

**Note:** cases are summarized by the county of usual residence. Residents and staff may be cases associated with facilities that are not in their county of usual residence, resulting in cases being included below for counties that do not have facilities with known cases.

#### COVID-19: cases in Florida residents who have died

Data through Oct 27, 2020 verified as of Oct 28, 2020 at 09:25 AM

Data in this report are provisional and subject to change.

Demographics for all identified COVID-19 deaths: 16,571

#### Deaths by date of death for the past 2 weeks





#### Deaths by date of death since March 2020



| Age group   | Deaths | Cases   | Case fatality rate | Mortality rate per<br>100,000<br>population |
|-------------|--------|---------|--------------------|---------------------------------------------|
| 0-4 years   | 0      | 13,168  | 0.0%               | 0.0                                         |
| 5-14 years  | 5      | 34,398  | 0.0%               | 0.2                                         |
| 15-24 years | 31     | 127,016 | 0.0%               | 1.2                                         |
| 25-34 years | 98     | 142,244 | 0.1%               | 3.5                                         |
| 35-44 years | 281    | 123,816 | 0.2%               | 10.8                                        |
| 45-54 years | 675    | 122,086