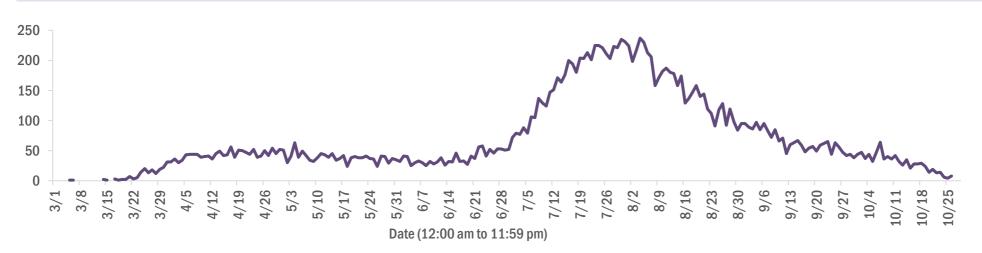

#### **COVID-19: summary of laboratory testing**

Data through Oct 27, 2020 verified as of Oct 28, 2020 at 09:25 AM

Data in this report are provisional and subject to change.

Number of cases per day