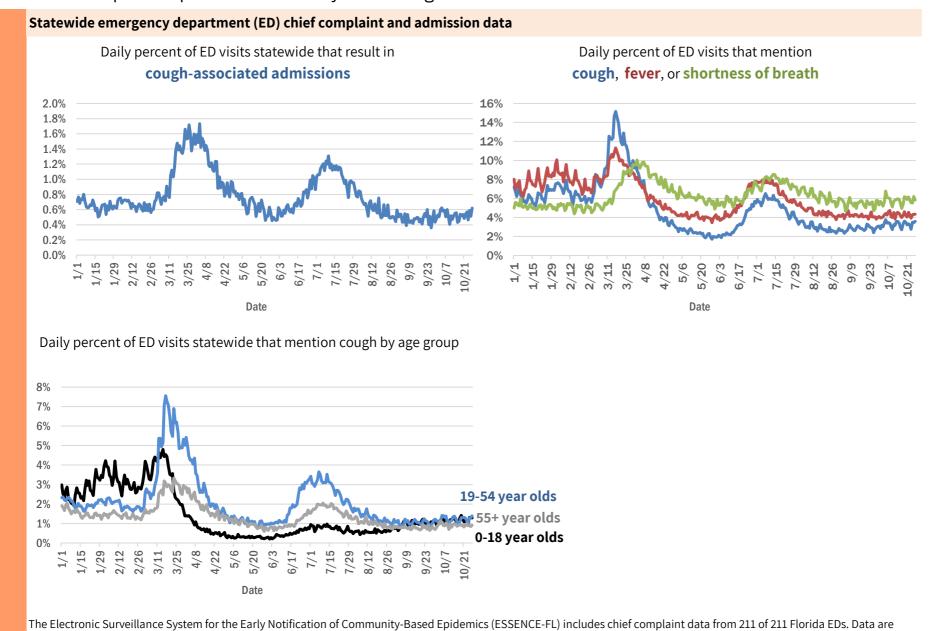

|
| Port Everglades, Broward            | 1       |
| Saint Augusaintine Beach, St. Johns | 1       |
| Port Saint Lucie, Martin            | 1       |
| Navarre, Okaloosa                   | 1       |
| Newark, Broward                     | 1       |
| Orlando, Lake                       | 1       |
| Oooooo, Unknown                     | 1       |
| Middlesburg, Duval                  | 1       |
| Miami, Palm Beach                   | 1       |
| Mount Pleasant, Gadsden             | 1       |
| Total                               | 780,220 |

#### **COVID-19: additional surveillance information**

Data through Oct 27, 2020 verified as of Oct 28, 2020 at 09:25 AM

Data in this report are provisional and subject to change.

transmitted electronically to ESSENCE-FL daily or hourly.



Data through Oct 27, 2020 verified as of Oct 28, 2020 at 09:25 AM

Data in this report are provisional and subject to change.

| Reporting lab                                 | Inconclusive | Negative  | Positive | Percent positive | Total     |
|-----------------------------------------------|--------------|-----------|----------|------------------|-----------|
| LABORATORY CORPORATION OF AMERICA             | 1,738        | 1,061,639 | 130,301  | 11%              | 1,193,678 |
| QUEST DIAGNOSTICS - TAMPA                     | 7,787        | 900,544   | 125,802  | 12%              | 1,034,133 |
| BIO REFERENCE LABORATORIES, INC               | 7,149        | 605,347   | 112,149  | 15%              | 724,645   |
| CURATIVE LABS                                 | 6,100        | 446,366   |