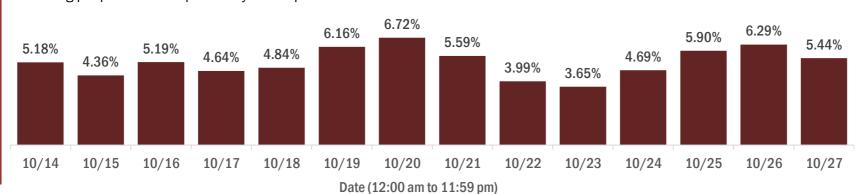

#### Percent positivity for new cases in Florida residents

The percent of positive results ranged from 3.65% to 6.72% over the past 2 weeks and was 5.44% yesterday.

This percent is the number of people who test PCR- or antigen-positive for the first time divided by all the people tested that day, excluding people who have previously tested positive.