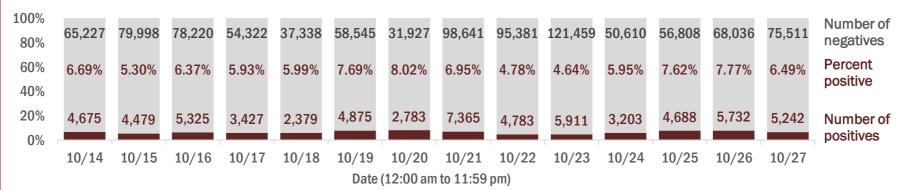

#### Number and percent of Florida residents with positive test results

The percent of positive results ranged from 4.64% to 8.02% over the past 2 weeks and was 6.49% yesterday.

These counts include the number of people for whom the Department received PCR or antigen laboratory results by day. People tested on multiple days will be included for each day a new result was received. A person is only counted once for each day they are tested, regardless of whether multiple specimens are tested or multiple results are received. If a person has a positive specimen and a negative specimen in the same day, only the positive result is counted.