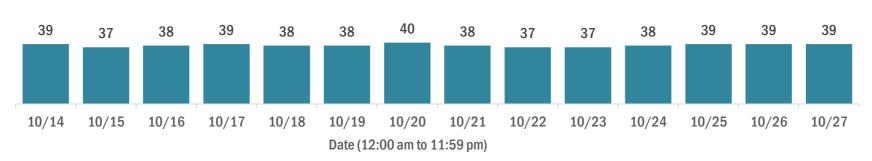

| 104,163 |
| Travel is unknown                                                                                                    | 253,418 |
| Contact is unknown                                                                                                   | 204,119 |
| Contact is pending                                                                                                   | 141,746 |
| Travel can be unknown and contact can be unknown or pendithe same case, these numbers will sum to more than the "nei | · ·     |

#### **COVID-19: summary of laboratory testing**

Data through Oct 27, 2020 verified as of Oct 28, 2020 at 09:25 AM

Data in this report are provisional and subject to change.



Number of cases per day



#### Median age of cases by day



#### Laboratory testing for Florida residents over the past 2 weeks

#### Number of Florida residents tested per day

These counts include the number of people for whom the Department received PCR or antigen laboratory results by day. People tested on multiple days will be included for each day a new result was received. A person is only counted once for each day they are tested, regardless of whether multiple specimens are tested or multiple results are received.



#### Number and percent of Florida residents with positive test results

The percent of positive results ranged from 4.64% to 8.02% over the past 2 weeks and was 6.49% yesterday.

These counts include the number of people for whom the Department received PCR or antigen laboratory results by day. People tested on multiple day