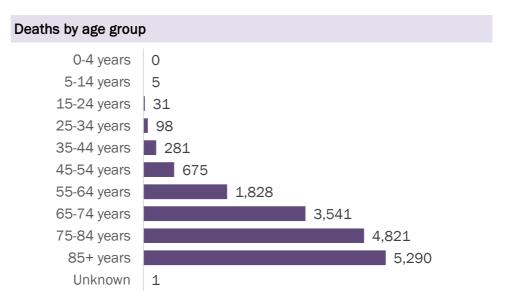

#### Deaths by date of death since March 2020

| Age group   | Deaths | Cases   | Case fatality rate | Mortality rate per<br>100,000<br>population |
|-------------|--------|---------|--------------------|---------------------------------------------|
| 0-4 years   | 0      | 13,168  | 0.0%               | 0.0                                         |
| 5-14 years  | 5      | 34,398  | 0.0%               | 0.2                                         |
| 15-24 years | 31     | 127,016 | 0.0%               | 1.2                                         |
| 25-34 years | 98     | 142,244 | 0.1%               | 3.5                                         |
| 35-44 years | 281    | 123,816 | 0.2%               | 10.8                                        |
| 45-54 years | 675    | 122,086 | 0.6%               | 24.2                                        |
| 55-64 years | 1,828  | 101,255 | 1.8%               | 63.2                                        |
| 65-74 years | 3,541  | 60,626  | 5.8%               | 145.9                                       |
| 75-84 years | 4,821  | 34,829  | 13.8%              | 343.3                                       |
| 85+ years   | 5,290  | 19,784  | 26.7%              | 916.0                                       |
| Unknown     | 1      | 998     | 0.1%               |                                             |
| Total       | 16,571 | 780,220 | 2.1%               | 76.7                                        |