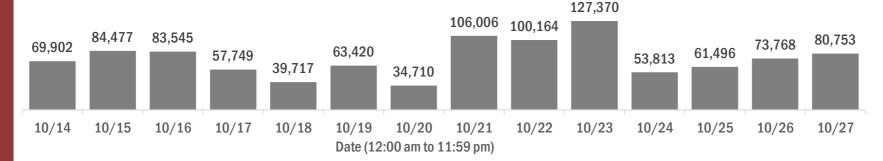

#### Laboratory testing for Florida residents over the past 2 weeks

#### Number of Florida residents tested per day

These counts include the number of people for whom the Department received PCR or antigen laboratory results by day. People tested on multiple days will be included for each day a new result was received. A person is only counted once for each day they are tested, regardless of whether multiple specimens are tested or multiple results are received.