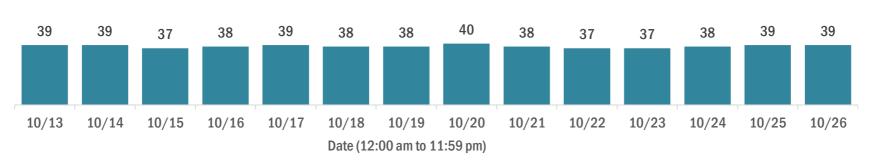

### Laboratory testing for Florida residents over the past 2 weeks

#### Number of Florida residents tested per day

These counts include the number of people for whom the Department received PCR or antigen laboratory results by day. People tested on multiple days will be included for each day a new result was received. A person is only counted once for each day they are tested, regardless of whether multiple specimens are tested or multiple results are received.