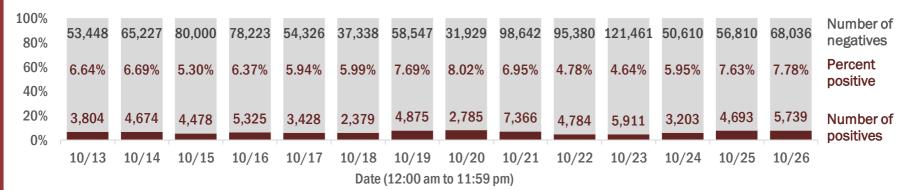

### Laboratory testing for Florida residents over the past 2 weeks

#### Number of Florida residents tested per day

These counts include the number of people for whom the Department received PCR or antigen laboratory results by day. People tested on multiple days will be included for each day a new result was received. A person is only counted once for each day they are tested, regardless of whether multiple specimens are tested or multiple results are received.

#### Number and percent of Florida residents with positive test results

The percent of positive results ranged from 4.64% to 8.02% over the past 2 weeks and was 7.78% yesterday.

These counts include the number of people for whom the Department received PCR or antigen laboratory results by day. People tested on multiple days will be included for each day a new result was received. A person is only counted once for each day they are tested, regardless of whether multiple specimens are tested or multiple results are received. If a person has a positive specimen and a negative specimen in the same day, only the positive result is counted.