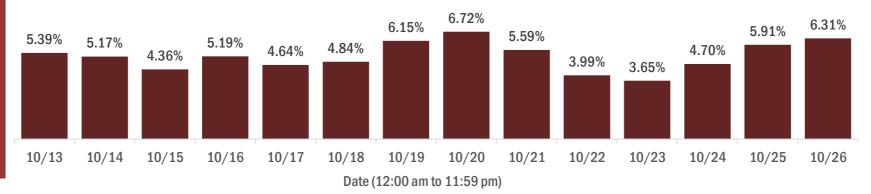

### Percent positivity for new cases in Florida residents

The percent of positive results ranged from 3.65% to 6.72% over the past 2 weeks and was 6.31% yesterday.

This percent is the number of people who test PCR- or antigen-positive for the first time divided by all the people tested that day, excluding people who have previously tested positive.