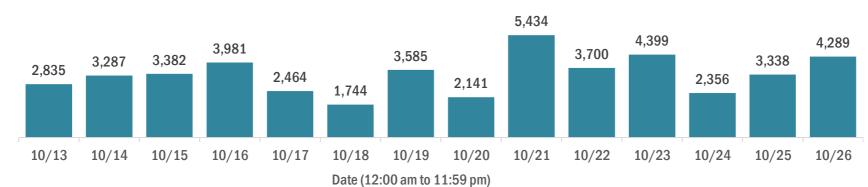

| 103,395 |
| Travel is unknown                                                                                                   | 253,041 |
| Contact is unknown                                                                                                  | 202,924 |
| Contact is pending                                                                                                  | 142,062 |
| Travel can be unknown and contact can be unknown or particle the same case, these numbers will sum to more than the | · ·     |

### **COVID-19: summary of laboratory testing**

Data through Oct 26, 2020 verified as of Oct 27, 2020 at 09:25 AM

Data in this report are provisional and subject to change.





#### Median age of cases by day



### Laboratory testing for Florida residents over the past 2 weeks

#### Number of Florida residents tested per day

These counts include the number of people for whom the Department received PCR or antigen laboratory results by day. People tested on multiple days will be included for each day a new result was received. A person is only counted once for each day they are tested, regardless of whether multiple specimens are tested or multiple results are received.



#### Number and percent of Florida residents with positive test results

The percent of positive results ranged from 4.64% to 8.02% over the past 2 weeks and was 7.78% yesterday.

These counts include the number of people for whom the Department received PCR or antigen laboratory results by