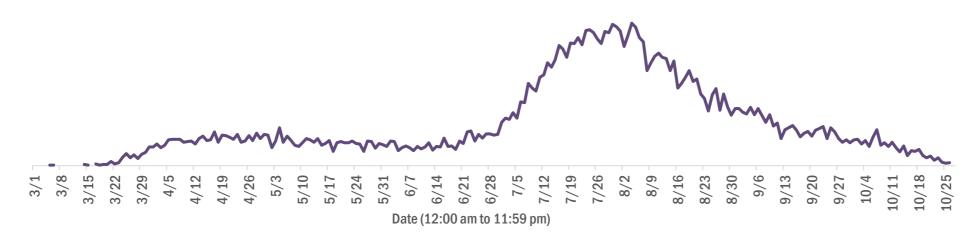

|    |
| Lake         | 98     | 1%  | Okeechobee   | 15     | 0% |            |        |    |
| Hernando     | 80     | 1%  | Walton       | 14     | 0% |            |        |    |

**Note:** cases are summarized by the county of usual residence. Residents and staff may be cases associated with facilities that are not in their county of usual residence, resulting in cases being included below for counties that do not have facilities with known cases.

### COVID-19: cases in Florida residents who have died

Data through Oct 26, 2020 verified as of Oct 27, 2020 at 09:25 AM

Data in this report are provisional and subject to change.

Demographics for all identified COVID-19 deaths: 16,505

### Deaths by date of death for the past 2 weeks





Deaths by date of death since March 2020



| Age group   | Deaths | Cases   | Case fatality<br>rate | Mortality rate per<br>100,000<br>population |
|-------------|--------|---------|-----------------------|---------------------------------------------|
| 0-4 years   | 0      | 13,098  | 0.0%                  | 0.0                                         |
| 5-14 years  | 5      | 34,150  | 0.0%                  | 0.2                                         |
| 15-24 years | 31     | 126,303 | 0.0%                  | 1.2                                         |
| 25-34 years | 97     | 141,542 | 0.1%                  | 3.4                                         |
| 35-44 years | 281    | 123,235 | 0.2%                  | 10.8                                        |
| 45-54 years | 674    | 121,486 | 0.6%                  | 24.2