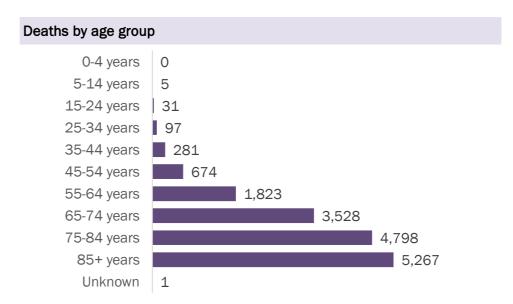

### Deaths by date of death for the past 2 weeks

Deaths by date of death since March 2020

| Age group   | Deaths | Cases   | Case fatality<br>rate | Mortality rate per<br>100,000<br>population |
|-------------|--------|---------|-----------------------|---------------------------------------------|
| 0-4 years   | 0      | 13,098  | 0.0%                  | 0.0                                         |
| 5-14 years  | 5      | 34,150  | 0.0%                  | 0.2                                         |
| 15-24 years | 31     | 126,303 | 0.0%                  | 1.2                                         |
| 25-34 years | 97     | 141,542 | 0.1%                  | 3.4                                         |
| 35-44 years | 281    | 123,235 | 0.2%                  | 10.8                                        |
| 45-54 years | 674    | 121,486 | 0.6%                  | 24.2                                        |
| 55-64 years | 1,823  | 100,773 | 1.8%                  | 63.0                                        |
| 65-74 years | 3,528  | 60,276  | 5.9%                  | 145.4                                       |
| 75-84 years | 4,798  | 34,662  | 13.8%                 | 341.7                                       |
| 85+ years   | 5,267  | 19,695  | 26.7%                 | 912.0                                       |
| Unknown     | 1      | 995     | 0.1%                  |                                             |
| Total       | 16,505 | 776,215 | 2.1%                  | 76.4                                        |