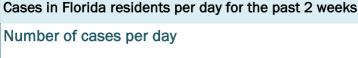

### Laboratory testing for Florida residents over the past 2 weeks

#### Number of Florida residents tested per day

These counts include the number of people for whom the Department received PCR or antigen laboratory results by day. People tested on multiple days will be included for each day a new result was received. A person is only counted once for each day they are tested, regardless of whether multiple specimens are tested or multiple results are received.