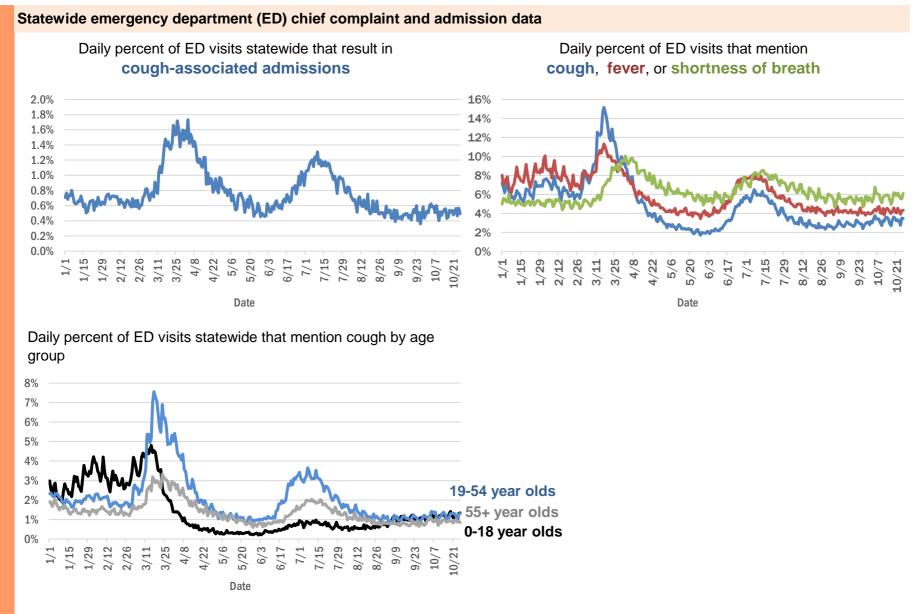

#### Number and percent of Florida residents with positive test results

The percent of positive results ranged from 4.64% to 8.02% over the past 2 weeks and was 7.78% yesterday.

These counts include the number of people for whom the Department received PCR or antigen laboratory results by day. People tested on multiple days will be included for each day a new result was received. A person is only counted once for each day they are tested, regardless of whether multiple specimens are tested or multiple results are received. If a person has a positive specimen and a negative specimen in the same day, only the positive result is counted.

### Percent positivity for new cases in Florida residents

The percent of positive results ranged from 3.65% to 6.72% over the past 2 weeks and was 6.31% yesterday.

This percent is the number of people who test PCR- or antigen-positive for the first time divided by all the people tested that day, excluding people who have previously tested positive.