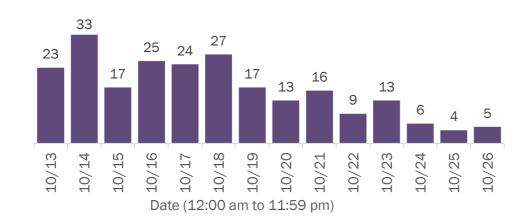

| Madison      | 16     | 0% |            |        |    |
| Lake         | 98     | 1%  | Okeechobee   | 15     | 0% |            |        |    |
| Hernando     | 80     | 1%  | Walton       | 14     | 0% |            |        |    |

**Note:** cases are summarized by the county of usual residence. Residents and staff may be cases associated with facilities that are not in their county of usual residence, resulting in cases being included below for counties that do not have facilities with known cases.

### COVID-19: cases in Florida residents who have died

Data through Oct 26, 2020 verified as of Oct 27, 2020 at 09:25 AM

Data in this report are provisional and subject to change.

Demographics for all identified COVID-19 deaths: 16,505

### Deaths by date of death for the past 2 weeks





Deaths by date of death since March 2020



| Age group   | Deaths | Cases   | Case fatality<br>rate | Mortality rate per<br>100,000<br>population |
|-------------|--------|---------|-----------------------|---------------------------------------------|
| 0-4 years   | 0      | 13,098  | 0.0%                  | 0.0                                         |
| 5-14 years  | 5      | 34,150  | 0.0%                  | 0.2                                         |
| 15-24 years | 31     | 126,303 | 0.0%                  | 1.2                                         |
| 25-34 years | 97     | 141,542 | 0.1%                  | 3.4                                         |
| 35-44 years | 281    | 123,235 | 0.2%                  | 10.8                                        |
| 45-54 years | 6