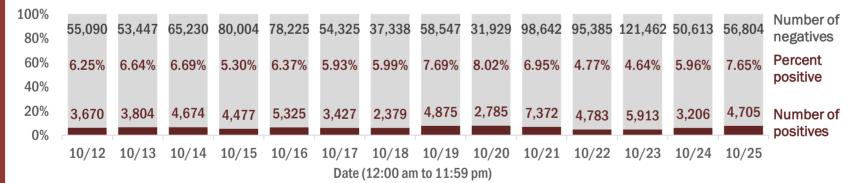

#### COVID-19: cases and laboratory testing over time

Data through Oct 25, 2020 verified as of Oct 26, 2020 at 09:25 AM

Data in this report are provisional and subject to change.

#### Number and percent of Florida residents with positive test results

The percent of positive results ranged from 4.64% to 8.02% over the past 2 weeks and was 7.65% yesterday.

These counts include the number of people for whom the Department received PCR or antigen laboratory results by day. People tested on multiple days will be included for each day a new result was received. A person is only counted once for each day they are tested, regardless of whether multiple specimens are tested or multiple results are received. If a person has a positive specimen and a negative specimen in the same day, only the positive result is counted.