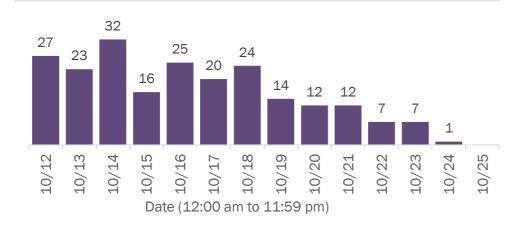

#### COVID-19: cases in Florida residents who have died

Data through Oct 25, 2020 verified as of Oct 26, 2020 at 09:25 AM

Data in this report are provisional and subject to change.

Demographics for all identified COVID-19 deaths: 16,449

Deaths by date of death since March 2020

| Age group   | Deaths | Cases   | Case fatality rate | Mortality rate per<br>100,000<br>population |
|-------------|--------|---------|--------------------|---------------------------------------------|
| 0-4 years   | 0      | 13,045  | 0.0%               | 0.0                                         |
| 5-14 years  | 5      | 33,923  | 0.0%               | 0.2                                         |
| 15-24 years | 32     | 125,552 | 0.0%               | 1.3                                         |
| 25-34 years | 98     | 140,746 | 0.1%               | 3.5                                         |
| 35-44 years | 278    | 122,630 | 0.2%               | 10.7                                        |
| 45-54 years | 670    | 120,851 | 0.6%               | 24.0                                        |
| 55-64 years | 1,814  | 100,234 | 1.8%               | 62.7                                        |
| 65-74 years | 3,521  | 59,921  | 5.9%               | 145.1                                       |
| 75-84 years | 4,776  | 34,471  | 13.9%              | 340.1                                       |
| 85+ years   | 5,254  | 19,619  | 26.8%              | 909.7                                       |
| Unknown     | 1      | 997     | 0.1%               |                                             |
| Total       | 16,449 | 771,989 | 2.1%               | 76.2                                        |