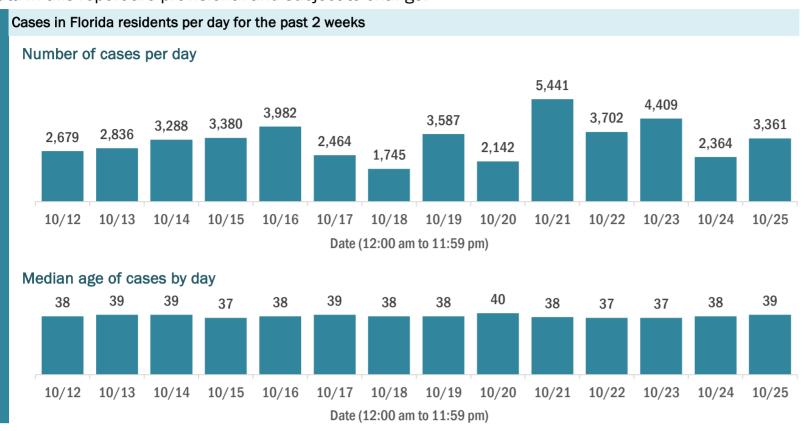

#### COVID-19: cases and laboratory testing over time

Data through Oct 25, 2020 verified as of Oct 26, 2020 at 09:25 AM

Data in this report are provisional and subject to change.

#### Laboratory testing for Florida residents over the past 2 weeks

#### Number of Florida residents tested per day

These counts include the number of people for whom the Department received PCR or antigen laboratory results by day. People tested on multiple days will be included for each day a new result was received. A person is only counted once for each day they are tested, regardless of whether multiple specimens are tested or multiple results are received.