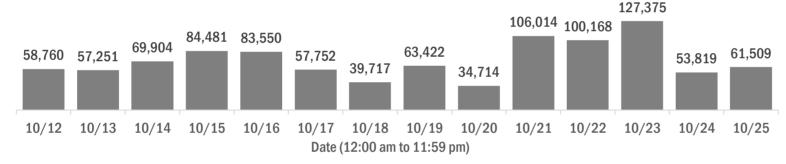

#### COVID-19: cases and laboratory testing over time

Data through Oct 25, 2020 verified as of Oct 26, 2020 at 09:25 AM

Data in this report are provisional and subject to change.

#### Laboratory testing for Florida residents over the past 2 weeks

#### Number of Florida residents tested per day

These counts include the number of people for whom the Department received PCR or antigen laboratory results by day. People tested on multiple days will be included for each day a new result was received. A person is only counted once for each day they are tested, regardless of whether multiple specimens are tested or multiple results are received.