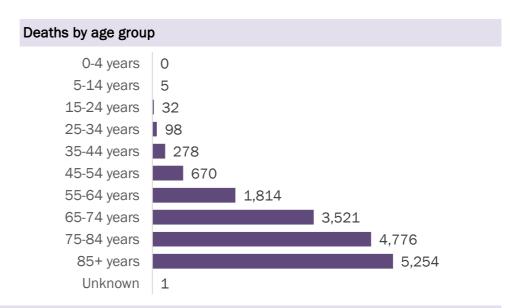

Deaths by date of death since March 2020

| Age group   | Deaths | Cases   | Case fatality rate | Mortality rate per<br>100,000<br>population |
|-------------|--------|---------|--------------------|---------------------------------------------|
| 0-4 years   | 0      | 13,045  | 0.0%               | 0.0                                         |
| 5-14 years  | 5      | 33,923  | 0.0%               | 0.2                                         |
| 15-24 years | 32     | 125,552 | 0.0%               | 1.3                                         |
| 25-34 years | 98     | 140,746 | 0.1%               | 3.5                                         |
| 35-44 years | 278    | 122,630 | 0.2%               | 10.7                                        |
| 45-54 years | 670    | 120,851 | 0.6%               | 24.0                                        |
| 55-64 years | 1,814  | 100,234 | 1.8%               | 62.7                                        |
| 65-74 years | 3,521  | 59,921  | 5.9%               | 145.1                                       |
| 75-84 years | 4,776  | 34,471  | 13.9%              | 340.1                                       |
| 85+ years   | 5,254  | 19,619  | 26.8%              | 909.7                                       |
| Unknown     | 1      | 997     | 0.1%               |                                             |
| Total       | 16,449 | 771,989 | 2.1%               | 76.2                                        |