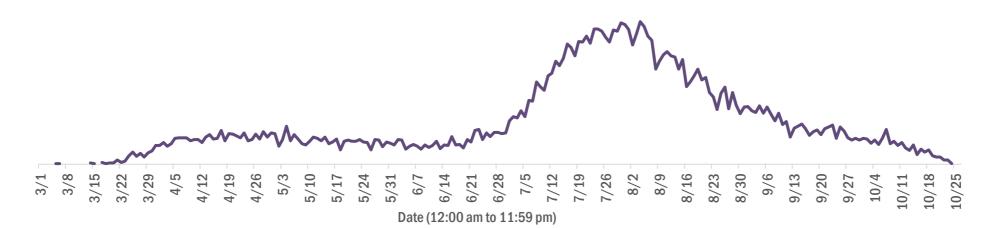

#### COVID-19: cases and laboratory testing over time

Data through Oct 25, 2020 verified as of Oct 26, 2020 at 09:25 AM

Data in this report are provisional and subject to change.

#### Number of Florida residents tested per day

These counts include the number of people for whom the Department received PCR or antigen laboratory results by day. People tested on multiple days will be included for each day a new result was received. A person is only counted once for each day they are tested, regardless of whether multiple specimens are tested or multiple results are received.