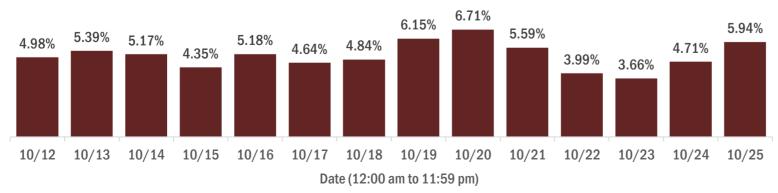

#### COVID-19: cases and laboratory testing over time

Data through Oct 25, 2020 verified as of Oct 26, 2020 at 09:25 AM

Data in this report are provisional and subject to change.

#### Percent positivity for new cases in Florida residents

The percent of positive results ranged from 3.66% to 6.71% over the past 2 weeks and was 5.94% yesterday.

This percent is the number of people who test PCR- or antigen-positive for the first time divided by all the people tested that day, excluding people who have previously tested positive.