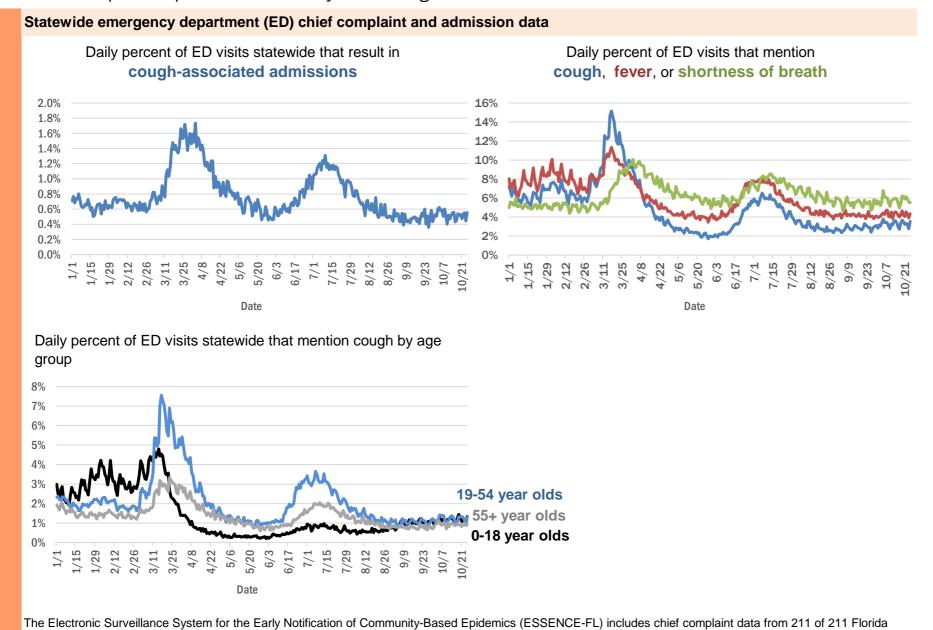

| 1       |
| Oldsrav, Manatee                      | 1       |
| Monroe, Hillsborough                  | 1       |
| Panama City, Unknown                  | 1       |
| Perth Amboy, Hillsborough             | 1       |
| Puerto Rico, Unknown                  | 1       |
| Punta Gorda, Unknown                  | 1       |
| Uknown, Unknown                       | 1       |
| Sharpes, Brevard                      | 1       |
| Saint Lucie Village, St. Lucie        | 1       |
| Total                                 | 771,989 |

#### **COVID-19: additional surveillance information**

Data through Oct 25, 2020 verified as of Oct 26, 2020 at 09:25 AM

Data in this report are provisional and subject to change.

EDs. Data are transmitted electronically to ESSENCE-FL daily or hourly.



#### COVID-19: All Florida residents with test results reported

Data through Oct 25, 2020 verified as of Oct 26, 2020 at 09:25 AM

Data in this report are provisional and subject to change.

The table below includes persons with laboratory results that the Department of Health has received electronically or by mail/fax for Florida residents.

| County       | Inconclusive | Negative | Positive | Percent positive | Total tested |
|--------------|--------------|----------|----------|------------------|--------------|
| Dade         | 1,956        | 852,595  | 181,140  | 17.49%           | 1,035,691    |
| Broward      | 876          | 561,916  | 83,220   | 12.88%           | 646,012      |
| Palm Beach   | 609          | 366,371  | 50,340   | 12.06%           | 417,320      |
| Hillsborou