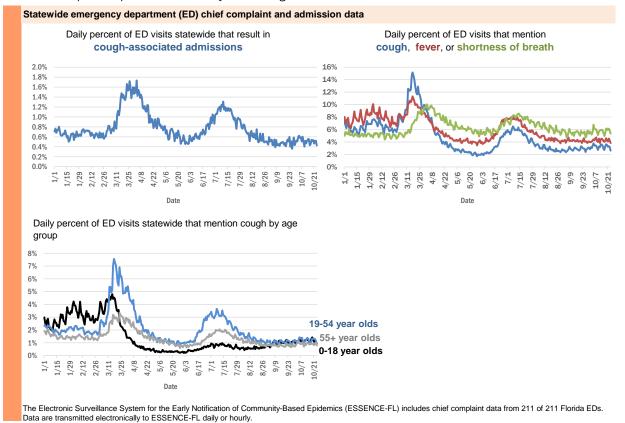

Fort Myers, Charlotte           | 1       |
| North Laud, Unknown                   | 1       |
| Oldsrav, Manatee                      | 1       |
| Monroe, Hillsborough                  | 1       |
| Panama City, Unknown                  | 1       |
| Perth Amboy, Hillsborough             | 1       |
| Puerto Rico, Unknown                  | 1       |
| Punta Gorda, Unknown                  | 1       |
| Sunrtise, Dade                        | 1       |
| Sharpes, Brevard                      | 1       |
| Saint Lucie Village, St. Lucie        | 1       |
| Total                                 | 768,653 |

#### **COVID-19: additional surveillance information**

Data through Oct 24, 2020 verified as of Oct 25, 2020 at 09:25 AM

Data in this report are provisional and subject to change.



## COVID-19: All Florida residents with test results reported

Data through Oct 24, 2020 verified as of Oct 25, 2020 at 09:25 AM

Data in this report are provisional and subject to change.

The table below includes persons with laboratory results that the Department of Health has received electronically or by mail/fax for Florida residents.

|              | neodromodny or b |          |          | Percent  |              |
|--------------|------------------|----------|----------|----------|--------------|
| County       | Inconclusive     | Negative | Positive | positive | Total tested |
| Dade         | 1,964            | 847,635  | 180,569  | 17.53%   | 1,030,168    |
| Broward      | 880              | 558,325  | 82,715   | 12.89%   | 641,920      |
| Palm Beach   | 610