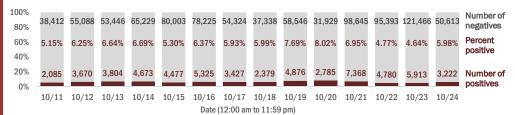

#### Number and percent of Florida residents with positive test results

#### The percent of positive results ranged from 4.64% to 8.02% over the past 2 weeks and was 5.98% yesterday.

These counts include the number of people for whom the Department received PCR or antigen laboratory results by day. People tested on multiple days will be included for each day a new result was received. A person is only counted once for each day they are tested, regardless of whether multiple specimens are tested or multiple results are received. If a person has a positive specimen and a negative specimen in the same day, only the positive result is counted.