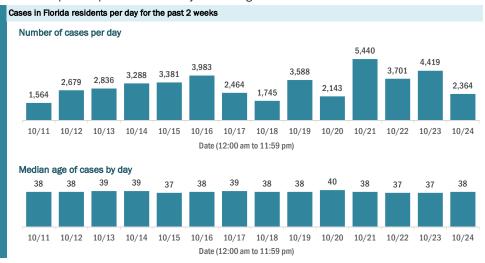

#### Laboratory testing for Florida residents over the past 2 weeks

#### Number of Florida residents tested per day

These counts include the number of people for whom the Department received PCR or antigen laboratory results by day. People tested on multiple days will be included for each day a new result was received. A person is only counted once for each day they are tested, regardless of whether multiple specimens are tested or multiple results are received.