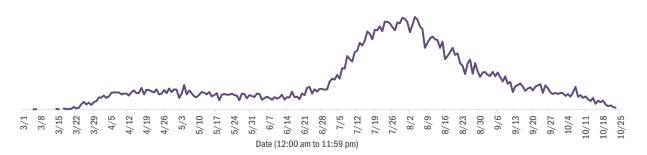

#### COVID-19: cases and laboratory testing over time

Data through Oct 24, 2020 verified as of Oct 25, 2020 at 09:25 AM

Data in this report are provisional and subject to change.

#### Laboratory testing for Florida residents over the past 2 weeks

#### Number of Florida residents tested per day

These counts include the number of people for whom the Department received PCR or antigen laboratory results by day. People tested on multiple days will be included for each day a new result was received. A person is only counted once for each day they are tested, regardless of whether multiple specimens are tested or multiple results are received.