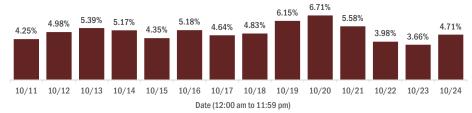

#### Percent positivity for new cases in Florida residents

#### The percent of positive results ranged from 3.66% to 6.71% over the past 2 weeks and was 4.71% yesterday.

This percent is the number of people who test PCR- or antigen-positive for the first time divided by all the people tested that day, excluding people who have previously tested positive.