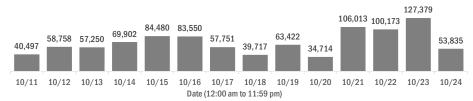

#### Number of Florida residents tested per day

These counts include the number of people for whom the Department received PCR or antigen laboratory results by day. People tested on multiple days will be included for each day a new result was received. A person is only counted once for each day they are tested, regardless of whether multiple specimens are tested or multiple results are received.