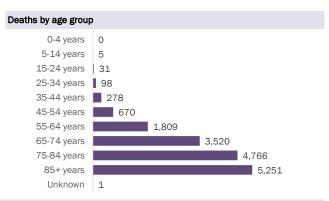

Data through Oct 24, 2020 verified as of Oct 25, 2020 at 09:25 AM

Data in this report are provisional and subject to change.

| Age group   | Cases   |     | Hospitaliz | ations | Deaths |     |
|-------------|---------|-----|------------|--------|--------|-----|
| 0-4 years   | 12,987  | 2%  | 315        | 1%     | 0      | 0%  |
| 5-14 years  | 33,720  | 4%  | 292        | 1%     | 5      | 0%  |
| 15-24 years | 124,926 | 16% | 1,283      | 3%     | 31     | 0%  |
| 25-34 years | 140,181 | 18% | 2,691      | 6%     | 98     | 1%  |
| 35-44 years | 122,171 | 16% | 4,058      | 8%     | 278    | 2%  |
| 45-54 years | 120,397 | 16% | 6,002      | 12%    | 670    | 4%  |
| 55-64 years | 99,766  | 13% | 8,468      | 18%    | 1,809  | 11% |
| 65-74 years | 59,641  | 8%  | 9,580      | 20%    | 3,520  | 21% |
| 75-84 years | 34,313  | 4%  | 9,008      | 19%    | 4,766  | 29% |
| 85+ years   | 19,559  | 3%  | 6,502      | 13%    | 5,251  | 32% |
| Unknown     | 992     | 0%  | 8          | 0%     | 1      | 0%  |
| Total       | 768,653 |     | 48,207     |        | 16,429 |     |

Deaths by date of death since March 2020

| Age group   | Deaths | Cases   | Case fatality<br>rate | Mortality rate per<br>100,000<br>population |
|-------------|--------|---------|-----------------------|---------------------------------------------|
| 0-4 years   | 0      | 12,987  | 0.0%                  | 0.0                                         |
| 5-14 years  | 5      | 33,720  | 0.0%                  | 0.2                                         |
| 15-24 years | 31     | 124,926 | 0.0%                  | 1.2                                         |
| 25-34 years | 98     | 140,181 | 0.1%                  | 3.5                                         |
| 35-44 years | 278    | 122,171 | 0.2%                  | 10.7                                        |
| 45-54 years | 670    | 120,397 | 0.6%                  | 24.0                                        |
| 55-64 years | 1,809  | 99,766  | 1.8%                  | 62.5                                        |
| 65-74 years | 3,520  | 59,641  | 5.9%                  | 145.0                                       |
| 75-84 years | 4,766  | 34,313  | 13.9%                 | 339.4                                       |
| 85+ years   | 5,251  | 19,559  | 26.8%                 | 909.2                                       |
| Unknown     | 1      | 992     | 0.1%                  |                                             |
| Total       | 16,429 | 768,653 | 2.1%                  | 76.1                                        |