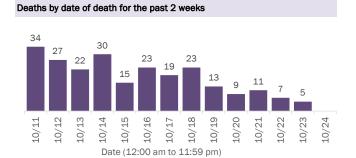

#### COVID-19: cases in Florida residents who have died

Data through Oct 24, 2020 verified as of Oct 25, 2020 at 09:25 AM

Data in this report are provisional and subject to change.

Demographics for all identified COVID-19 deaths: 16,429

Deaths by date of death since March 2020

| Age group   | Deaths | Cases   | Case fatality<br>rate | Mortality rate per<br>100,000<br>population |
|-------------|--------|---------|-----------------------|---------------------------------------------|
| 0-4 years   | 0      | 12,987  | 0.0%                  | 0.0                                         |
| 5-14 years  | 5      | 33,720  | 0.0%                  | 0.2                                         |
| 15-24 years | 31     | 124,926 | 0.0%                  | 1.2                                         |
| 25-34 years | 98     | 140,181 | 0.1%                  | 3.5                                         |
| 35-44 years | 278    | 122,171 | 0.2%                  | 10.7                                        |
| 45-54 years | 670    | 120,397 | 0.6%                  | 24.0                                        |
| 55-64 years | 1,809  | 99,766  | 1.8%                  | 62.5                                        |
| 65-74 years | 3,520  | 59,641  | 5.9%                  | 145.0                                       |
| 75-84 years | 4,766  | 34,313  | 13.9%                 | 339.4                                       |
| 85+ years   | 5,251  | 19,559  | 26.8%                 | 909.2                                       |
| Unknown     | 1      | 992     | 0.1%                  |                                             |
| Total       | 16,429 | 768,653 | 2.1%                  | 76.1                                        |