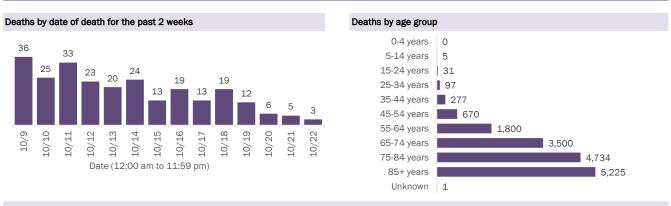

#### COVID-19: cases in Florida residents who have died

Data through Oct 22, 2020 verified as of Oct 23, 2020 at 09:25 AM

Data in this report are provisional and subject to change.

#### Demographics for all identified COVID-19 deaths: 16,340

Deaths by date of death since March 2020

| Age group   | Deaths | Cases   | Case fatality<br>rate | Mortality rate per<br>100,000<br>population |
|-------------|--------|---------|-----------------------|---------------------------------------------|
| 0-4 years   | 0      | 12,904  | 0.0%                  | 0.0                                         |
| 5-14 years  | 5      | 33,323  | 0.0%                  | 0.2                                         |
| 15-24 years | 31     | 123,612 | 0.0%                  | 1.2                                         |
| 25-34 years | 97     | 138,892 | 0.1%                  | 3.4                                         |
| 35-44 years | 277    | 121,216 | 0.2%                  | 10.6                                        |
| 45-54 years | 670    | 119,462 | 0.6%                  | 24.0                                        |
| 55-64 years | 1,800  | 98,957  | 1.8%                  | 62.2                                        |
| 65-74 years | 3,500  | 59,085  | 5.9%                  | 144.2                                       |
| 75-84 years | 4,734  | 34,036  | 13.9%                 | 337.1                                       |
| 85+ years   | 5,225  | 19,448  | 26.9%                 | 904.7                                       |
| Unknown     | 1      | 989     | 0.1%                  |                                             |
| Total       | 16,340 | 761,924 | 2.1%                  | 75.6                                        |