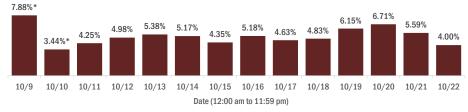

#### Percent positivity for new cases in Florida residents

The percent of positive results ranged from 3.44% to 7.88% over the past 2 weeks and was 4.00% yesterday. This percent is the number of people who test PCR- or antigen-positive for the first time divided by all the people tested that day, excluding people who have previously tested positive.

\* A data dump of previously reported lab results prevented the reporting system from normal processing of lab results on Oct 9, causing an inaccurate representation of data for Oct 9 and 10. The most accurate way to interpret percent positivity for these 2 days is as a 2-day average, which was 4.22%.