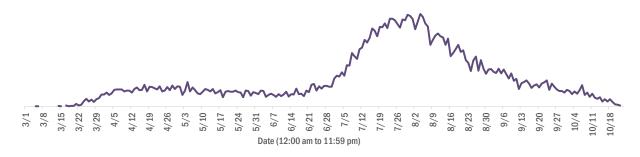

#### COVID-19: cases and laboratory testing over time

Data through Oct 22, 2020 verified as of Oct 23, 2020 at 09:25 AM

Data in this report are provisional and subject to change.

#### Laboratory testing for Florida residents over the past 2 weeks

#### Number of Florida residents tested per day

These counts include the number of people for whom the Department received PCR or antigen laboratory results by day. People tested on multiple days will be included for each day a new result was received. A person is only counted once for each day they are tested, regardless of whether multiple specimens are tested or multiple results are received.