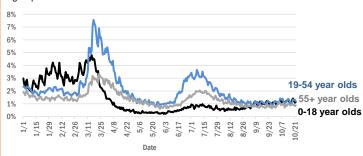

Data through Oct 22, 2020 verified as of Oct 23, 2020 at 09:25 AM

Data in this report are provisional and subject to change.

| Age group   | Cases   |     | Hospitaliz | ations | Deaths |     |
|-------------|---------|-----|------------|--------|--------|-----|
| 0-4 years   | 12,904  | 2%  | 312        | 1%     | 0      | 0%  |
| 5-14 years  | 33,323  | 4%  | 289        | 1%     | 5      | 0%  |
| 15-24 years | 123,612 | 16% | 1,276      | 3%     | 31     | 0%  |
| 25-34 years | 138,892 | 18% | 2,675      | 6%     | 97     | 1%  |
| 35-44 years | 121,216 | 16% | 4,029      | 8%     | 277    | 2%  |
| 45-54 years | 119,462 | 16% | 5,976      | 12%    | 670    | 4%  |
| 55-64 years | 98,957  | 13% | 8,421      | 18%    | 1,800  | 11% |
| 65-74 years | 59,085  | 8%  | 9,535      | 20%    | 3,500  | 21% |
| 75-84 years | 34,036  | 4%  | 8,963      | 19%    | 4,734  | 29% |
| 85+ years   | 19,448  | 3%  | 6,469      | 13%    | 5,225  | 32% |
| Unknown     | 989     | 0%  | 8          | 0%     | 1      | 0%  |
| Total       | 761,924 |     | 47,953     |        | 16,340 |     |