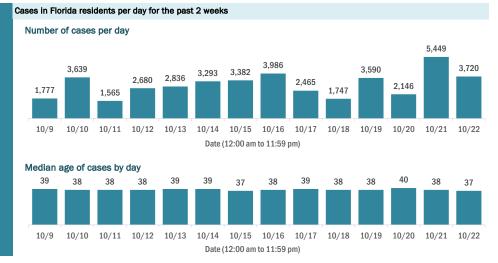

#### COVID-19: cases and laboratory testing over time

Data through Oct 22, 2020 verified as of Oct 23, 2020 at 09:25 AM

Data in this report are provisional and subject to change.

#### Laboratory testing for Florida residents over the past 2 weeks

#### Number of Florida residents tested per day

These counts include the number of people for whom the Department received PCR or antigen laboratory results by day. People tested on multiple days will be included for each day a new result was received. A person is only counted once for each day they are tested, regardless of whether multiple specimens are tested or multiple results are received.