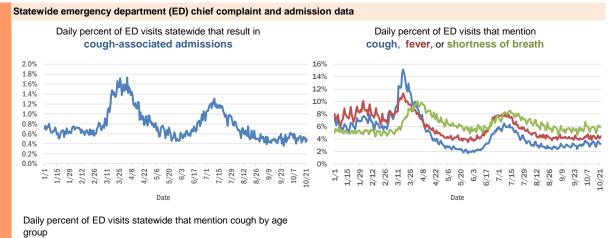

#### Number and percent of Florida residents with positive test results

The percent of positive results ranged from 4.42% to 9.23% over the past 2 weeks and was 4.78% yesterday. These counts include the number of people for whom the Department received PCR or antigen laboratory results by day. People tested on multiple days will be included for each day a new result was received. A person is only counted once for each day they are tested, regardless of whether multiple specimens are tested or multiple results are received. If a person has a positive specimen and a negative specimen in the same day, only the positive result is counted.

#### Percent positivity for new cases in Florida residents

The percent of positive results ranged from 3.44% to 7.88% over the past 2 weeks and was 4.00% yesterday. This percent is the number of people who test PCR- or antigen-positive for the first time divided by all the people tested that day, excluding people who have previously tested positive.

\* A data dump of previously reported lab results prevented the reporting system from normal processing of lab results on Oct 9, causing an inaccurate representation of data for Oct 9 and 10. The most accurate way to interpret percent positivity for these 2 days is as a 2-day average, which was 4.22%.