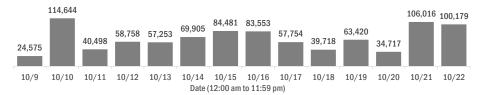

#### Number and percent of Florida residents with positive test results

The percent of positive results ranged from 4.42% to 9.23% over the past 2 weeks and was 4.78% yesterday. These counts include the number of people for whom the Department received PCR or antigen laboratory results by day. People tested on multiple days will be included for each day a new result was received. A person is only counted once for each day they are tested, regardless of whether multiple specimens are tested or multiple results are received. If a person has a positive specimen and a negative specimen in the same day, only the positive result is counted.

| 100% | 22 207 | 109.575 | 20 442 | 55.088 | 53.449 | 65,232 | 80.003   | 78,225     | 54,327 | 27 227 | 58,545 | 31.931 | 98.645 | 95.394 | Number of           |
|------|--------|---------|--------|--------|--------|--------|----------|------------|--------|--------|--------|--------|--------|--------|---------------------|
| 80%  | 22,307 | 109,575 | 30,413 | 55,088 | 55,449 | 00,232 | 80,003   | 10,220     | 54,527 | 37,337 | 56,545 | 31,931 | 96,045 | 95,394 | negatives           |
| 60%  | 9.23%  | 4.42%   | 5.15%  | 6.25%  | 6.64%  | 6.68%  | 5.30%    | 6.38%      | 5.93%  | 5.99%  | 7.69%  | 8.02%  | 6.95%  | 4.78%  | Percent<br>positive |
| 40%  |        |         |        |        |        |        |          |            |        |        |        |        |        |        | positive            |
| 20%  | 2,268  | 5,069   | 2,085  | 3,670  | 3,804  | 4,673  | 4,478    | 5,328      | 3,427  | 2,381  | 4,875  | 2,786  | 7,371  | 4,785  | Number of           |
| 0%   |        | _       | _      |        |        |        | _        | _          |        | _      |        |        |        | _      | positives           |
|      | 10/9   | 10/10   | 10/11  | 10/12  | 10/13  | 10/14  | 10/15    | 10/16      | 10/17  | 10/18  | 10/19  | 10/20  | 10/21  | 10/22  |                     |
|      |        |         |        |        |        | Date   | 12:00 an | n to 11:59 | pm)    |        |        |        |        |        |                     |