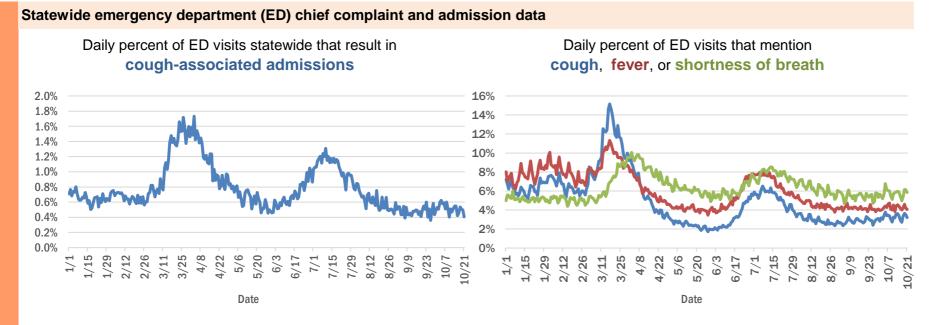

Fort Myers, Charlotte           | 1       |
| North Laud, Unknown                   | 1       |
| Oldsrav, Manatee                      | 1       |
| Monroe, Hillsborough                  | 1       |
| Panama City, Unknown                  | 1       |
| Perth Amboy, Hillsborough             | 1       |
| Puerto Rico, Unknown                  | 1       |
| Punta Gorda, Unknown                  | 1       |
| Sunrtise, Dade                        | 1       |
| Sharpes, Brevard                      | 1       |
| Saint Lucie Village, St. Lucie        | 1       |
| Total                                 | 758,306 |

#### **COVID-19: additional surveillance information**

Data through Oct 21, 2020 verified as of Oct 22, 2020 at 09:25 AM

Data in this report are provisional and subject to change.



Daily percent of ED visits statewide that mention cough by age group



The Electronic Surveillance System for the Early Notification of Community-Based Epidemics (ESSENCE-FL) includes chief complaint data from 211 of 211 Florida EDs. Data are transmitted electronically to ESSENCE-FL daily or hourly.

### **COVID-19: All Florida residents with test results reported**

Data through Oct 21, 2020 verified as of Oct 22, 2020 at 09:25 AM

Data in this report are provisional and subject to change.

The table below includes persons with laboratory results that the Department of Health has received electronically or by mail/fax for Florida residents.

| County       | Inconclusive | Negative         | Positive | Percent<br>positive | Total tested |
|--------------|--------------|----------------