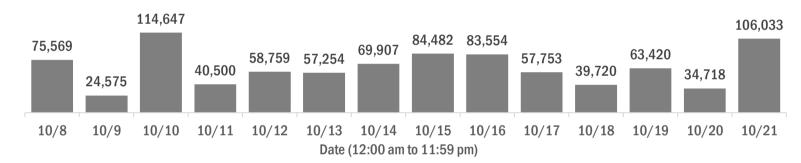

#### Number of Florida residents tested per day

These counts include the number of people for whom the Department received PCR or antigen laboratory results by day. People tested on multiple days will be included for each day a new result was received. A person is only counted once for each day they are tested, regardless of whether multiple specimens are tested or multiple results are received.

#### Number and percent of Florida residents with positive test results

The percent of positive results ranged from 4.42% to 9.23% over the past 2 weeks and was 6.97% yesterday. These counts include the number of people for whom the Department received PCR or antigen laboratory results by day. People tested on multiple days will be included for each day a new result was received. A person is only counted once for each day they are tested, regardless of whether multiple specimens are tested or multiple results are received. If a person has a positive specimen and a negative specimen in the same day, only the positive result is counted.

| 100% | 74 704 | 00 007 |         | 00 440 |        | F2 440 | 05 000 | 00.000 | 70.000 | F 4 007 | 27.220 |        | 24.020 | 00 047 | Number of |
|------|--------|--------|---------|--------|--------|--------|--------|--------|--------|---------|--------|--------|--------|--------|-----------|
| 80%  | 11,104 | 22,307 | 109,576 | 38,413 | 55,088 | 53,449 | 65,233 | 80,003 | 78,226 | 54,327  | 37,338 | 58,545 | 31,930 | 98,647 | negatives |
| 60%  | 5.11%  | 9.23%  | 4.42%   | 5.15%  | 6.25%  | 6.65%  | 6.69%  | 5.30%  | 6.38%  | 5.93%   | 6.00%  | 7.69%  | 8.03%  | 6.97%  |           |
| 40%  |        |        |         |        |        |        |        |        |        |         |        |        |        |        | positive  |
| 20%  | 3.865  | 2,268  | 5.071   | 2,087  | 3,671  | 3,805  | 4,674  | 4,479  | 5,328  | 3,426   | 2,382  | 4,875  | 2,788  | 7,386  | Number of |
| 0%   | ,      |        | -,      |        |        |        |        | ,      |        |         |        |        |        |        | positives |

#### 10/8 10/9 10/10 10/11 10/12 10/13 10/14 10/15 10/16 10/17 10/18 10/19 10/20 10/21 Date (12:00 am to 11:59 pm)