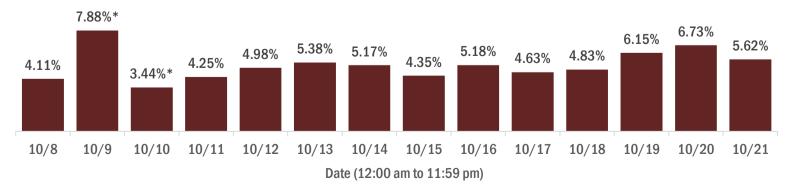

#### Percent positivity for new cases in Florida residents

The percent of positive results ranged from 3.44% to 7.88% over the past 2 weeks and was 5.62% yesterday. This percent is the number of people who test PCR- or antigen-positive for the first time divided by all the people tested that day, excluding people who have previously tested positive.

\* A data dump of previously reported lab results prevented the reporting system from normal processing of lab results on Oct 9, causing an inaccurate representation of data for Oct 9 and 10. The most accurate way to interpret percent positivity for these 2 days is as a 2-day average, which was 4.22%.