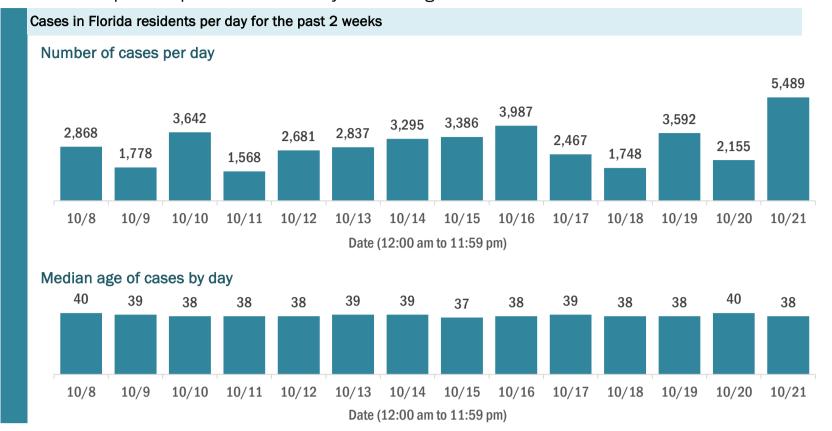

#### **COVID-19: cases and laboratory testing over time**

Data through Oct 21, 2020 verified as of Oct 22, 2020 at 09:25 AM

Data in this report are provisional and subject to change.

#### Laboratory testing for Florida residents over the past 2 weeks

#### Number of Florida residents tested per day

These counts include the number of people for whom the Department received PCR or antigen laboratory results by day. People tested on multiple days will be included for each day a new result was received. A person is only counted once for each day they are tested, regardless of whether multiple specimens are tested or multiple results are received.