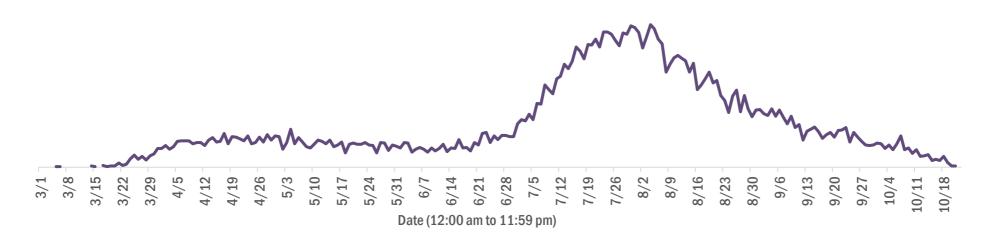

#### Number of Florida residents tested per day

These counts include the number of people for whom the Department received PCR or antigen laboratory results by day. People tested on multiple days will be included for each day a new result was received. A person is only counted once for each day they are tested, regardless of whether multiple specimens are tested or multiple results are received.

#### Number and percent of Florida residents with positive test results

The percent of positive results ranged from 4.42% to 9.23% over the past 2 weeks and was 6.97% yesterday. These counts include the number of people for whom the Department received PCR or antigen laboratory results by day. People tested on multiple days will be included for each day a new result was received. A person is only counted once for each day they are tested, regardless of whether multiple specimens are tested or multiple results are received. If a person has a positive specimen and a negative specimen in the same day, only the positive result is counted.

| 100% | 74 704 | 00 007 |         | 00 440 |        | F2 440 | 05 000 | 00.000 | 70.000 | F 4 007 | 27.220 |        | 24.020 | 00 047 | Number of |
|------|--------|--------|---------|--------|--------|--------|--------|--------|--------|---------|--------|--------|--------|--------|-----------|
| 80%  | 11,104 | 22,307 | 109,576 | 38,413 | 55,088 | 53,449 | 65,233 | 80,003 | 78,226 | 54,327  | 37,338 | 58,545 | 31,930 | 98,647 | negatives |
| 60%  | 5.11%  | 9.23%  | 4.42%   | 5.15%  | 6.25%  | 6.65%  | 6.69%  | 5.30%  | 6.38%  | 5.93%   | 6.00%  | 7.69%  | 8.03%  | 6.97%  |           |
| 40%  |        |        |         |        |        |        |        |        |        |         |        |        |        |        | positive  |
| 20%  | 3.865  | 2,268  | 5.071   | 2,087  | 3,671  | 3,805  | 4,674  | 4,479  | 5,328  | 3,426   | 2,382  | 4,875  | 2,788  | 7,386  | Number of |
| 0%   | ,      |        | -,      |        |        |        |        | ,      |        |         |        |        |        |        | positives |

#### 10/8 10/9 10/10 10/11 10/12 10/13 10/14 10/15 10/16 10/17 10/18 10/19 10/20 10/21 Date (12:00 am to 11:59 pm)