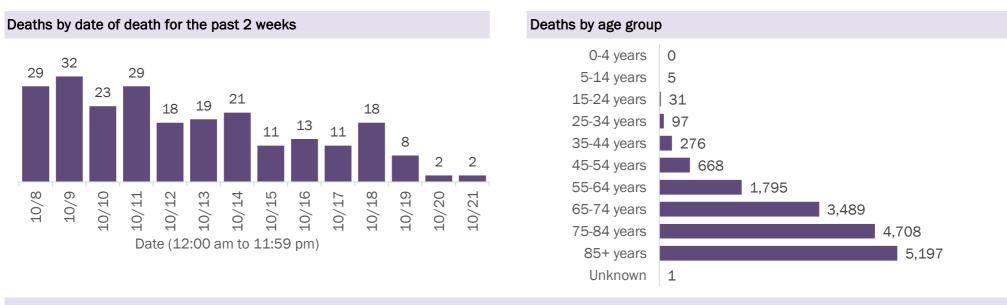

# COVID-19: deaths in Florida residents and staff of long-term care facilities

Data through Oct 21, 2020 verified as of Oct 22, 2020 at 09:25 AM

Data in this report are provisional and subject to change.

#### **COVID-19: cases in Florida residents who have died**

Data through Oct 21, 2020 verified as of Oct 22, 2020 at 09:25 AM

Data in this report are provisional and subject to change.

Demographics for all identified COVID-19 deaths: 16,267

Data through Oct 21, 2020 verified as of Oct 22, 2020 at 09:25 AM

Data in this report are provisional and subject to change.

| Age group   | Cases   |     | Hospitaliz | ations | Deaths |     |
|-------------|---------|-----|------------|--------|--------|-----|
| 0-4 years   | 12,837  | 2%  | 311        | 1%     | 0      | 0%  |
| 5-14 years  | 33,100  | 4%  | 290        | 1%     | 5      | 0%  |
| 15-24 years | 122,844 | 16% | 1,271      | 3%     | 31     | 0%  |
| 25-34 years | 138,262 | 18% | 2,661      | 6%     | 97     | 1%  |
| 35-44 years | 120,700 | 16% | 4,022      | 8%     | 276    | 2%  |
| 45-54 years | 118,964 | 16% | 5,956      | 12%    | 668    | 4%  |
| 55-64 years | 98,540  | 13% | 8,389      | 18%    | 1,795  | 11% |
| 65-74 years | 58,801  | 8%  | 9,491      | 20%    | 3,489  | 21% |
| 75-84 years | 33,899  | 4%  | 8,915      | 19%    | 4,708  | 29% |
| 85+ years   | 19,370  | 3%  | 6,451      | 14%    | 5,197  | 32% |
| Unknown     | 989     | 0%  | 8          | 0%     | 1      | 0%  |
| Total       | 758,306 |     | 47,765     |        | 16,267 |     |