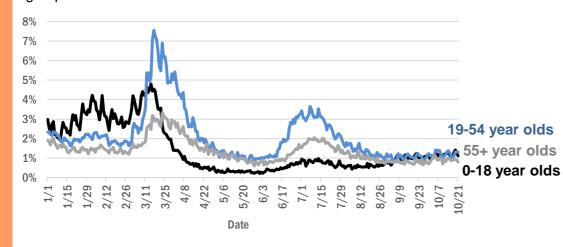

| 1       |
| Oldsrav, Manatee                      | 1       |
| Monroe, Hillsborough                  | 1       |
| Panama City, Unknown                  | 1       |
| Perth Amboy, Hillsborough             | 1       |
| Puerto Rico, Unknown                  | 1       |
| Punta Gorda, Unknown                  | 1       |
| Sunrtise, Dade                        | 1       |
| Sharpes, Brevard                      | 1       |
| Saint Lucie Village, St. Lucie        | 1       |
| Total                                 | 758,306 |

#### **COVID-19: additional surveillance information**

Data through Oct 21, 2020 verified as of Oct 22, 2020 at 09:25 AM

Data in this report are provisional and subject to change.



Daily percent of ED visits statewide that mention cough by age group



The Electronic Surveillance System for the Early Notification of Community-Based Epidemics (ESSENCE-FL) includes chief complaint data from 211 of 211 Florida EDs. Data are transmitted electronically to ESSENCE-FL daily or hourly.

### **COVID-19: All Florida residents with test results reported**

Data through Oct 21, 2020 verified as of Oct 22, 2020 at 09:25 AM

Data in this report are provisional and subject to change.

The table below includes persons with laboratory results that the Department of Health has received electronically or by mail/fax for Florida residents.

| County       | Inconclusive | Negative         | Positive | Percent<br>positive | Total tested |
|--------------|--------------|------------------|----------|---------------------|--------------|
| Dade         | 1,9