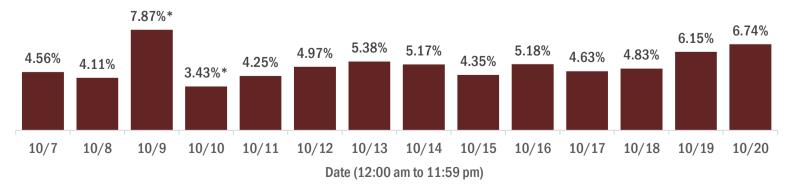

#### Number and percent of Florida residents with positive test results

The percent of positive results ranged from 4.42% to 9.23% over the past 2 weeks and was 8.03% yesterday. These counts include the number of people for whom the Department received PCR or antigen laboratory results by day. People tested on multiple days will be included for each day a new result was received. A person is only counted once for each day they are tested, regardless of whether multiple specimens are tested or multiple results are received. If a person has a positive specimen and a negative specimen in the same day, only the positive result is counted.

#### Percent positivity for new cases in Florida residents

The percent of positive results ranged from 3.43% to 7.87% over the past 2 weeks and was 6.74% yesterday. This percent is the number of people who test PCR- or antigen-positive for the first time divided by all the people tested that day, excluding people who have previously tested positive.

\* A data dump of previously reported lab results prevented the reporting system from normal processing of lab results on Oct 9, causing an inaccurate representation of data for Oct 9 and 10. The most accurate way to interpret percent positivity for these 2 days is as a 2-day average, which was 4.21%.