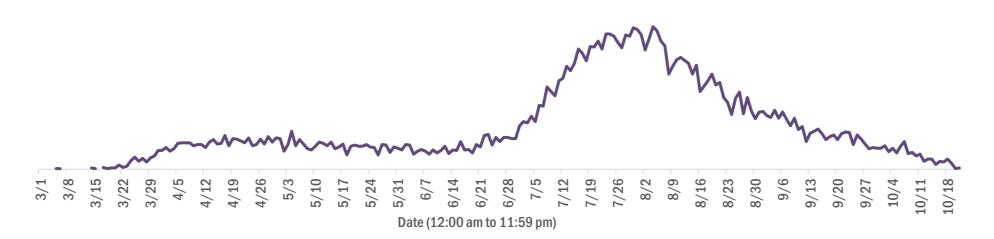

#### **COVID-19: cases and laboratory testing over time**

Data through Oct 20, 2020 verified as of Oct 21, 2020 at 01:25 PM

Data in this report are provisional and subject to change.

Laboratory testing for Florida residents over the past 2 weeks

#### Number of Florida residents tested per day

These counts include the number of people for whom the Department received PCR or antigen laboratory results by day. People tested on multiple days will be included for each day a new result was received. A person is only counted once for each day they are tested, regardless of whether multiple specimens are tested or multiple results are received.

#### Number and percent of Florida residents with positive test results

The percent of positive results ranged from 4.42% to 9.23% over the past 2 weeks and was 8.03% yesterday. These counts include the number of people for whom the Department received PCR or antigen laboratory results by day. People tested on multiple days will be included for each day a new result was received. A person is only counted once for each day they are tested, regardless of whether multiple specimens are tested or multiple results are received. If a person has a positive specimen and a negative specimen in the same day, only the positive result is counted.

| 100% |        |       |        |         |        |        |        |        | ~ ~ ~ ~ ~ |        |        |        |        |        | Number of |
|------|--------|-------|--------|---------|--------|--------|--------|--------|-----------|--------|--------|--------|--------|--------|-----------|
| 80%  | 73,185 | 1,704 | 22,309 | 109,580 | 38,413 | 55,093 | 53,454 | 65,235 | 80,010    | (8,227 | 54,330 | 37,339 | 58,545 | 31,930 | negatives |
| 60%  | 5.53%  | 5.11% | 9.23%  | 4.42%   | 5.15%  | 6.25%  | 6.65%  | 6.69%  | 5.30%     | 6.38%  | 5.93%  | 6.00%  | 7.69%  | 8.03%  | Percent   |
| 40%  |        |       |        |         |        |        |        |        |           |        |        |        |        |        | positive  |
| 20%  | 4,286  | 3.865 | 2,268  | 5.071   | 2,087  | 3,670  | 3,805  | 4,674  | 4,477     | 5,329  | 3,425  | 2,383  | 4,876  | 2,788  | Number of |
| 0%   |        |       |        | -,312   | ,      |        |        |        | ,         |        |        |        |        |        | positives |

#### 10/7 10/8 10/9 10/10 10/11 10/12 10/13 10/14 10/15 10/16 10/17 10/18 10/19 10/20 Date (12:00 am to 11:59 pm)