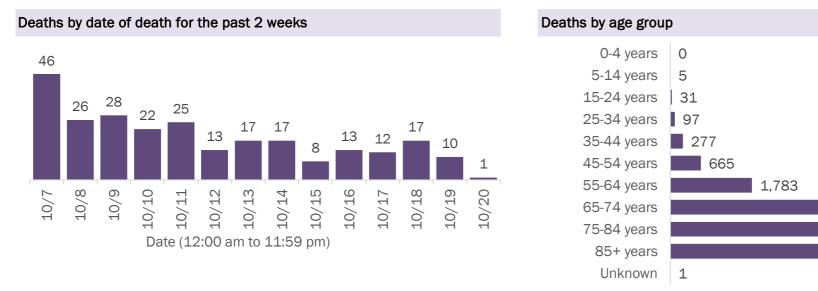

#### **COVID-19: cases in Florida residents who have died**

Data through Oct 20, 2020 verified as of Oct 21, 2020 at 01:25 PM

Data in this report are provisional and subject to change.

Demographics for all identified COVID-19 deaths: 16,210

Deaths by date of death since March 2020

| Age group   | Deaths | Cases   | Case fatality<br>rate | Mortality rate per<br>100,000<br>population |
|-------------|--------|---------|-----------------------|---------------------------------------------|
| 0-4 years   | 0      | 12,760  | 0.0%                  | 0.0                                         |
| 5-14 years  | 5      | 32,815  | 0.0%                  | 0.2                                         |
| 15-24 years | 31     | 121,721 | 0.0%                  | 1.2                                         |
| 25-34 years | 97     | 137,284 | 0.1%                  | 3.4                                         |
| 35-44 years | 277    | 119,891 | 0.2%                  | 10.6                                        |
| 45-54 years | 665    | 118,186 | 0.6%                  | 23.9                                        |
| 55-64 years | 1,783  | 97,863  | 1.8%                  | 61.6                                        |
| 65-74 years | 3,470  | 58,405  | 5.9%                  | 143.0                                       |
| 75-84 years | 4,697  | 33,667  | 14.0%                 | 334.5                                       |
| 85+ years   | 5,184  | 19,266  | 26.9%                 | 897.6                                       |
| Unknown     | 1      | 987     | 0.1%                  |                                             |