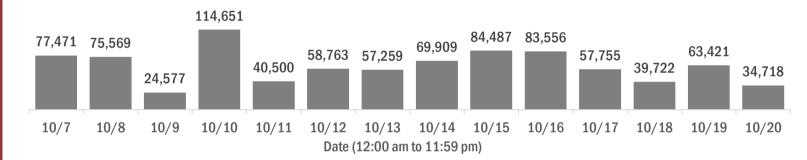

#### **COVID-19: cases and laboratory testing over time**

Data through Oct 20, 2020 verified as of Oct 21, 2020 at 01:25 PM

Data in this report are provisional and subject to change.

Laboratory testing for Florida residents over the past 2 weeks

#### Number of Florida residents tested per day

These counts include the number of people for whom the Department received PCR or antigen laboratory results by day. People tested on multiple days will be included for each day a new result was received. A person is only counted once for each day they are tested, regardless of whether multiple specimens are tested or multiple results are received.