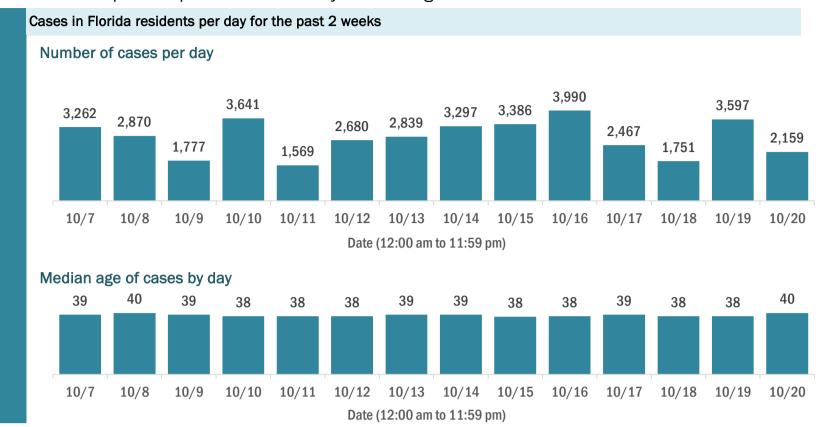

#### **COVID-19: cases and laboratory testing over time**

Data through Oct 20, 2020 verified as of Oct 21, 2020 at 01:25 PM

Data in this report are provisional and subject to change.

Laboratory testing for Florida residents over the past 2 weeks

#### Number of Florida residents tested per day

These counts include the number of people for whom the Department received PCR or antigen laboratory results by day. People tested on multiple days will be included for each day a new result was received. A person is only counted once for each day they are tested, regardless of whether multiple specimens are tested or multiple results are received.

#### Number and percent of Florida residents with positive test results

The percent of positive results ranged from 4.42% to 9.23% over the past 2 weeks and was 8.03% yesterday. These counts include the number of people for whom the Department received PCR or antigen laboratory results by day. People tested on multiple days will be included for each day a new result was received. A person is only counted once for each day they are tested, regardless of whether multiple specimens are tested or multiple results are received. If a person has a positive specimen and a negative specimen in the same day, only the positive result is counted.

#### Percent positivity for new cases in Florida residents

The percent of positive results ranged from 3.43% to 7.87% over the past 2 weeks and was 6.74% yesterday. This percent is the number of people who test PCR- or antigen-positive for the first time divided by all the people tested that day, excluding people who have previously tested positive.

\* A data dump of previously reported lab results prevented the reporting system from normal processing of lab results on Oct 9, causing an inaccurate representation of data for Oct 9 and 10. The most accurate way to interpret percent positivity for these 2 days is as a 2-day average, which was 4.21%.