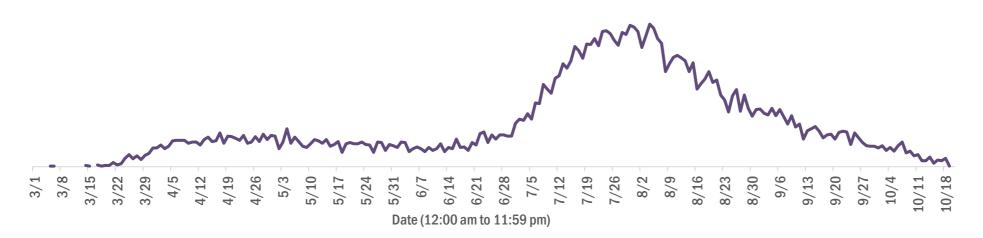

### Deaths by date of death for the past 2 weeks

Deaths by date of death since March 2020

| Age group   | Deaths | Cases   | Case fatality<br>rate | Mortality rate per<br>100,000<br>population |
|-------------|--------|---------|-----------------------|---------------------------------------------|
| 0-4 years   | 0      | 12,733  | 0.0%                  | 0.0                                         |
| 5-14 years  | 5      | 32,685  | 0.0%                  | 0.2                                         |
| 15-24 years | 31     | 121,314 | 0.0%                  | 1.2                                         |
| 25-34 years | 97     | 136,942 | 0.1%                  | 3.4                                         |
| 35-44 years | 276    | 119,595 | 0.2%                  | 10.6                                        |
| 45-54 years | 663    | 117,879 | 0.6%                  | 23.8                                        |
| 55-64 years | 1,772  | 97,597  | 1.8%                  | 61.3                                        |
| 65-74 years | 3,452  | 58,210  | 5.9%                  | 142.2                                       |
| 75-84 years | 4,657  | 33,569  | 13.9%                 | 331.6                                       |
| 85+ years   | 5,151  | 19,227  | 26.8%                 | 891.9                                       |
| Unknown     | 1      | 988     | 0.1%                  |                                             |
| Total       | 16,105 | 750,739 | 2.1%                  | 74.6                                        |