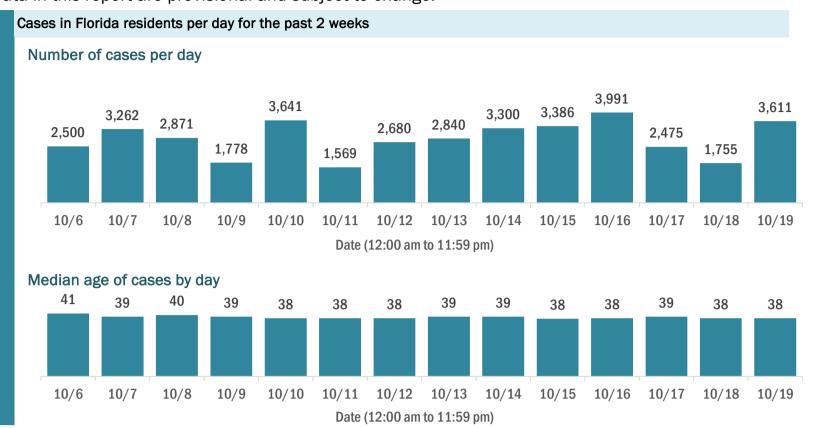

## **COVID-19:** cases and laboratory testing over time

Data through Oct 19, 2020 verified as of Oct 20, 2020 at 09:25 AM

Data in this report are provisional and subject to change.

#### Laboratory testing for Florida residents over the past 2 weeks

#### Number of Florida residents tested per day

These counts include the number of people for whom the Department received PCR or antigen laboratory results by day. People tested on multiple days will be included for each day a new result was received. A person is only counted once for each day they are tested, regardless of whether multiple specimens are tested or multiple results are received.