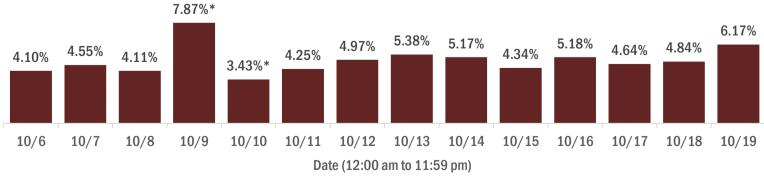

## Percent positivity for new cases in Florida residents

The percent of positive results ranged from 3.43% to 7.87% over the past 2 weeks and was 6.17% yesterday. This percent is the number of people who test PCR- or antigen-positive for the first time divided by all the people tested that day, excluding people who have previously tested positive.

<sup>\*</sup> A data dump of previously reported lab results prevented the reporting system from normal processing of lab results on Oct 9, causing an inaccurate representation of data for Oct 9 and 10. The most accurate way to interpret percent positivity for these 2 days is as a 2-day average, which was 4.21%.