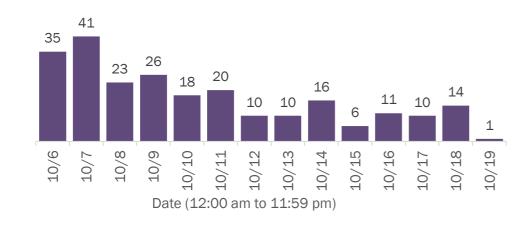

### Deaths by date of death for the past 2 weeks

Deaths by date of death since March 2020

| Age group   | Deaths | Cases   | Case fatality<br>rate | Mortality rate per<br>100,000<br>population |
|-------------|--------|---------|-----------------------|---------------------------------------------|
| 0-4 years   | 0      | 12,733  | 0.0%                  | 0.0                                         |
| 5-14 years  | 5      | 32,685  | 0.0%                  | 0.2                                         |
| 15-24 years | 31     | 121,314 | 0.0%                  | 1.2                                         |
| 25-34 years | 97     | 136,942 | 0.1%                  | 3.4                                         |
| 35-44 years | 276    | 119,595 | 0.2%                  | 10.6                                        |
| 45-54 years | 663    | 117,879 | 0.6%                  | 23.8                                        |
| 55-64 years | 1,772  | 97,597  | 1.8%                  | 61.3                                        |
| 65-74 years | 3,452  | 58,210  | 5.9%                  | 142.2                                       |
| 75-84 years | 4,657  | 33,569  | 13.9%                 | 331.6                                       |
| 85+ years   | 5,151  | 19,227  | 26.8%                 | 891.9                                       |
| Unknown     | 1      | 988     | 0.1%                  |                                             |
| Total       | 16,105 | 750,739 | 2.1%                  | 74.6                                        |