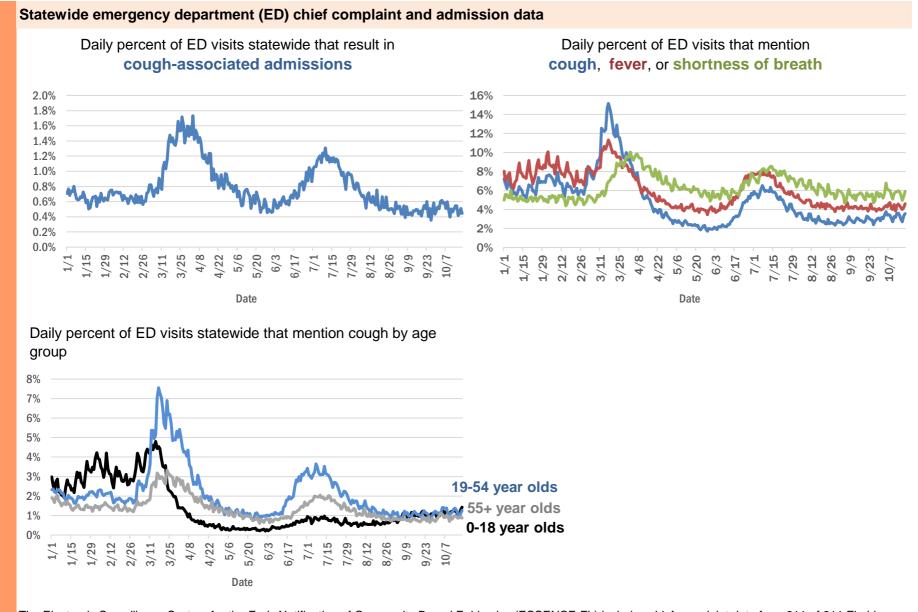

| 1       |
| Fort Myers, Unknown                 | 1       |
| Fort Pierce, Unknown                | 1       |
| Harrison, Pinellas                  | 1       |
| Hailandale, Unknown                 | 1       |
| Immokalee, Lee                      | 1       |
| Homeless, Polk                      | 1       |
| Los Angeles Ca, Unknown             | 1       |
| Lake Geneva, Clay                   | 1       |
| Washington, Unknown                 | 1       |
| Wekiva Springs, Seminole            | 1       |
| West Villages, Sarasota             | 1       |
| Total                               | 750,739 |

## **COVID-19: additional surveillance information**

Data through Oct 19, 2020 verified as of Oct 20, 2020 at 09:25 AM

Data in this report are provisional and subject to change.



The Electronic Surveillance System for the Early Notification of Community-Based Epidemics (ESSENCE-FL) includes chief complaint data from 211 of 211 Florida EDs. Data are transmitted electronically to ESSENCE-FL daily or hourly.

# **COVID-19: All Florida residents with test results reported**

Data through Oct 19, 2020 verified as of Oct 20, 2020 at 09:25 AM

Data in this report are provisional and subject to change.

The table below includes persons with laboratory results that the Department of Health has received electronically or by mail/fax for Florida residents.

|              | electronically or by | y many rax ror r | iorida resider | 10.              |              |
|--------------|----------------------|------------------|----------------|------------------|--------------|