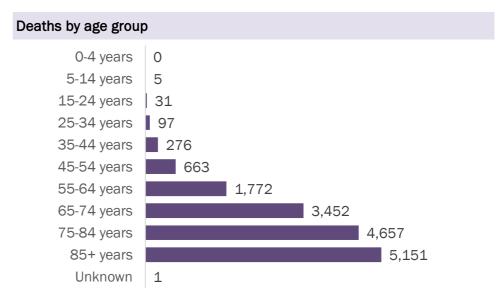

Data through Oct 19, 2020 verified as of Oct 20, 2020 at 09:25 AM

Data in this report are provisional and subject to change.

| Age group   | Cases   |     | Hospitali | zations | Deaths |     |
|-------------|---------|-----|-----------|---------|--------|-----|
| 0-4 years   | 12,733  | 2%  | 307       | 1%      | 0      | 0%  |
| 5-14 years  | 32,685  | 4%  | 287       | 1%      | 5      | 0%  |
| 15-24 years | 121,314 | 16% | 1,251     | 3%      | 31     | 0%  |
| 25-34 years | 136,942 | 18% | 2,649     | 6%      | 97     | 1%  |
| 35-44 years | 119,595 | 16% | 3,985     | 8%      | 276    | 2%  |
| 45-54 years | 117,879 | 16% | 5,912     | 12%     | 663    | 4%  |
| 55-64 years | 97,597  | 13% | 8,332     | 18%     | 1,772  | 11% |
| 65-74 years | 58,210  | 8%  | 9,401     | 20%     | 3,452  | 21% |
| 75-84 years | 33,569  | 4%  | 8,821     | 19%     | 4,657  | 29% |
| 85+ years   | 19,227  | 3%  | 6,399     | 14%     | 5,151  | 32% |
| Unknown     | 988     | 0%  | 8         | 0%      | 1      | 0%  |
| Total       | 750,739 |     | 47,352    |         | 16,105 |     |

### Deaths by date of death for the past 2 weeks

Deaths by date of death since March 2020

| Age group   | Deaths | Cases   | Case fatality<br>rate | Mortality rate per<br>100,000<br>population |
|-------------|--------|---------|-----------------------|---------------------------------------------|
| 0-4 years   | 0      | 12,733  | 0.0%                  | 0.0                                         |
| 5-14 years  | 5      | 32,685  | 0.0%                  | 0.2                                         |
| 15-24 years | 31     | 121,314 | 0.0%                  | 1.2                                         |
| 25-34 years | 97     | 136,942 | 0.1%                  | 3.4                                         |
| 35-44 years | 276    | 119,595 | 0.2%                  | 10.6                                        |
| 45-54 years | 663    | 117,879 | 0.6%                  | 23.8                                        |
| 55-64 years | 1,772  | 97,597  | 1.8%                  | 61.3                                        |
| 65-74 years | 3,452  | 58,210  | 5.9%                  | 142.2                                       |
| 75-84 years | 4,657  | 33,569  | 13.9%                 | 331.6                                       |
| 85+ years   | 5,151  | 19,227  | 26.8%                 | 891.9                                       |
| Unknown     | 1      | 988     | 0.1%                  |                                             |
| Total       | 16,105 | 750,739 | 2.1%                  | 74.6                                        |