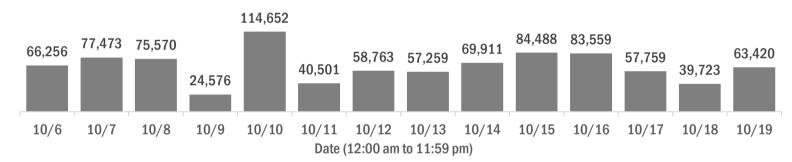

## **COVID-19:** cases and laboratory testing over time

Data through Oct 19, 2020 verified as of Oct 20, 2020 at 09:25 AM

Data in this report are provisional and subject to change.

#### Laboratory testing for Florida residents over the past 2 weeks

#### Number of Florida residents tested per day

These counts include the number of people for whom the Department received PCR or antigen laboratory results by day. People tested on multiple days will be included for each day a new result was received. A person is only counted once for each day they are tested, regardless of whether multiple specimens are tested or multiple results are received.