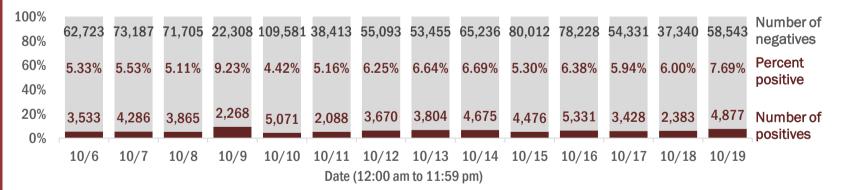

#### Number and percent of Florida residents with positive test results

The percent of positive results ranged from 4.42% to 9.23% over the past 2 weeks and was 7.69% yesterday. These counts include the number of people for whom the Department received PCR or antigen laboratory results by day. People tested on multiple days will be included for each day a new result was received. A person is only counted once for each day they are tested, regardless of whether multiple specimens are tested or multiple results are received. If a person has a positive specimen and a negative specimen in the same day, only the positive result is counted.