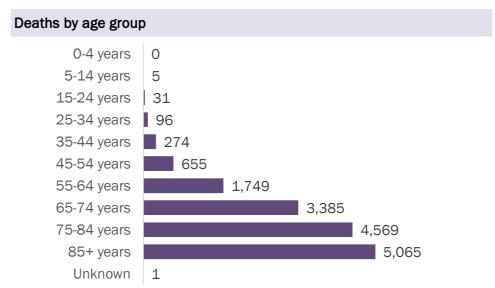

Data through Oct 15, 2020 verified as of Oct 16, 2020 at 09:25 AM

Data in this report are provisional and subject to change.

| Age group   | Cases   |     | Hospitali | zations | Deaths | _   |
|-------------|---------|-----|-----------|---------|--------|-----|
| 0-4 years   | 12,602  | 2%  | 303       | 1%      | 0      | 0%  |
| 5-14 years  | 32,075  | 4%  | 282       | 1%      | 5      | 0%  |
| 15-24 years | 118,889 | 16% | 1,231     | 3%      | 31     | 0%  |
| 25-34 years | 134,893 | 18% | 2,628     | 6%      | 96     | 1%  |
| 35-44 years | 117,966 | 16% | 3,950     | 8%      | 274    | 2%  |
| 45-54 years | 116,234 | 16% | 5,874     | 13%     | 655    | 4%  |
| 55-64 years | 96,086  | 13% | 8,236     | 18%     | 1,749  | 11% |
| 65-74 years | 57,237  | 8%  | 9,295     | 20%     | 3,385  | 21% |
| 75-84 years | 33,084  | 4%  | 8,726     | 19%     | 4,569  | 29% |
| 85+ years   | 18,995  | 3%  | 6,329     | 14%     | 5,065  | 32% |
| Unknown     | 989     | 0%  | 8         | 0%      | 1      | 0%  |
| Total       | 739,050 |     | 46,862    |         | 15,830 |     |

| Age group   | Deaths | Cases   | Case fatality rate | Mortality rate per<br>100,000<br>population |
|-------------|--------|---------|--------------------|---------------------------------------------|
| 0-4 years   | 0      | 12,602  | 0.0%               | 0.0                                         |
| 5-14 years  | 5      | 32,075  | 0.0%               | 0.2                                         |
| 15-24 years | 31     | 118,889 | 0.0%               | 1.2                                         |
| 25-34 years | 96     | 134,893 | 0.1%               | 3.4                                         |
| 35-44 years | 274    | 117,966 | 0.2%               | 10.5                                        |
| 45-54 years | 655    | 116,234 | 0.6%               | 23.5                                        |
| 55-64 years | 1,749  | 96,086  | 1.8%               | 60.5                                        |
| 65-74 years | 3,385  | 57,237  | 5.9%               | 139.5                                       |
| 75-84 years | 4,569  | 33,084  | 13.8%              | 325.4                                       |
| 85+ years   | 5,065  | 18,995  | 26.7%              | 877.0                                       |
| Unknown     | 1      | 989     | 0.1%               |                                             |
| Total       | 15,830 | 739,050 | 2.1%               | 73.3                                        |