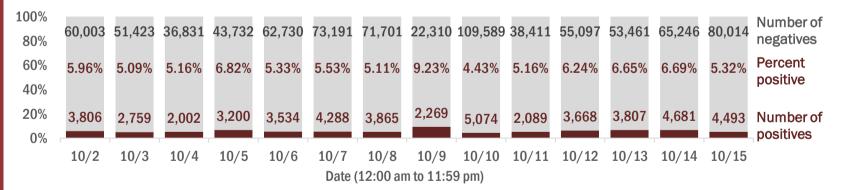

#### COVID-19: cases and laboratory testing over time

Data through Oct 15, 2020 verified as of Oct 16, 2020 at 09:25 AM

Data in this report are provisional and subject to change.

#### Number and percent of Florida residents with positive test results

The percent of positive results ranged from 4.43% to 9.23% over the past 2 weeks and was 5.32% yesterday. These counts include the number of people for whom the Department received PCR or antigen laboratory results by day. People tested on multiple days will be included for each day a new result was received. A person is only counted once for each day they are tested, regardless of whether multiple specimens are tested or multiple results are received. If a person has a positive specimen and a negative specimen in the same day, only the positive result is counted.