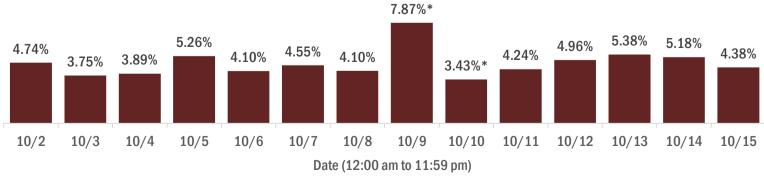

#### COVID-19: cases and laboratory testing over time

Data through Oct 15, 2020 verified as of Oct 16, 2020 at 09:25 AM

Data in this report are provisional and subject to change.

#### Percent positivity for new cases in Florida residents

The percent of positive results ranged from 3.43% to 7.87% over the past 2 weeks and was 4.38% yesterday. This percent is the number of people who test PCR- or antigen-positive for the first time divided by all the people tested that day, excluding people who have previously tested positive.

<sup>\*</sup> A data dump of previously reported lab results prevented the reporting system from normal processing of lab results on Oct 9, causing an inaccurate representation of data for Oct 9 and 10. The most accurate way to interpret percent positivity for these 2 days is as a 2-day average, which was 4.21%.