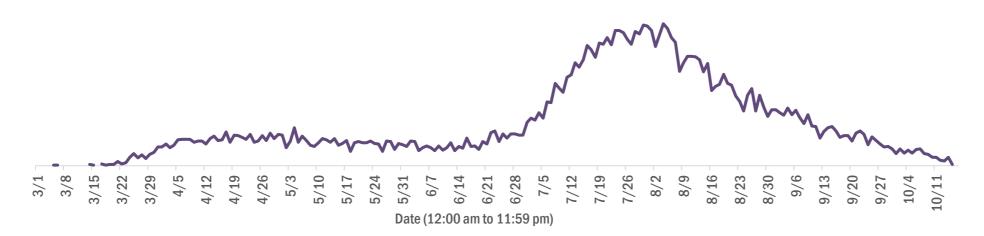

#### COVID-19: cases and laboratory testing over time

Data through Oct 15, 2020 verified as of Oct 16, 2020 at 09:25 AM

Data in this report are provisional and subject to change.