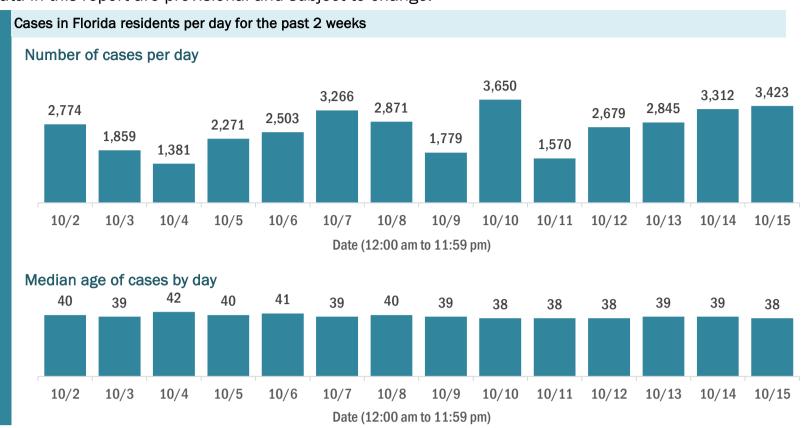

#### COVID-19: cases and laboratory testing over time

Data through Oct 15, 2020 verified as of Oct 16, 2020 at 09:25 AM

Data in this report are provisional and subject to change.

#### Laboratory testing for Florida residents over the past 2 weeks

#### Number of Florida residents tested per day

These counts include the number of people for whom the Department received PCR or antigen laboratory results by day. People tested on multiple days will be included for each day a new result was received. A person is only counted once for each day they are tested, regardless of whether multiple specimens are tested or multiple results are received.