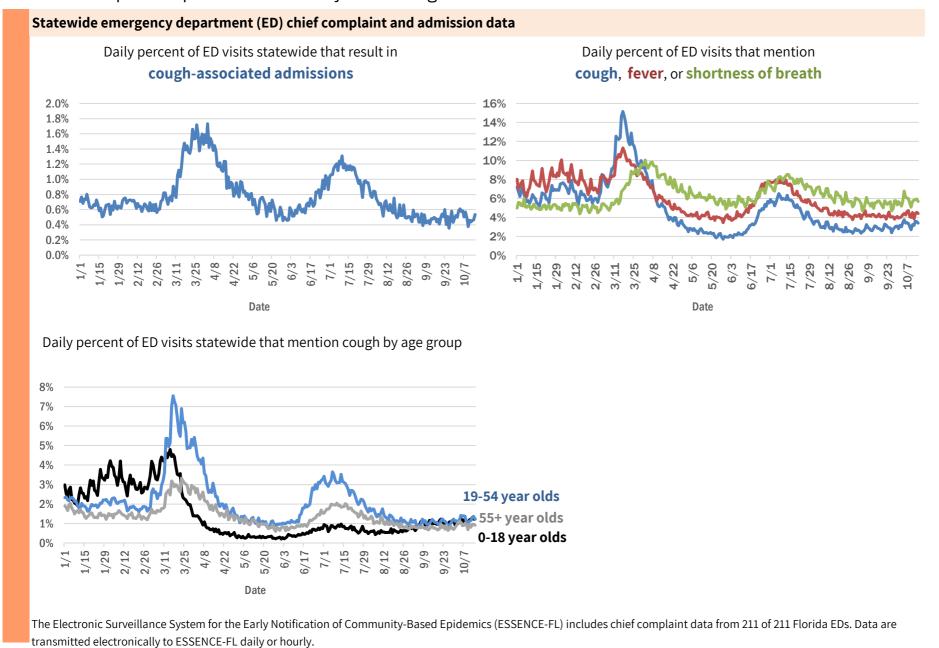

Fort Myers, Charlotte           | 1       |
| North Laud, Unknown                   | 1       |
| Oldsrav, Manatee                      | 1       |
| Monroe, Hillsborough                  | 1       |
| Panama City, Unknown                  | 1       |
| Perth Amboy, Hillsborough             | 1       |
| Punta Gorda, Unknown                  | 1       |
| Sharpes, Brevard                      | 1       |
| Saint Lucie Village, St. Lucie        | 1       |
| Sunrtise, Dade                        | 1       |
| Uknown, Unknown                       | 1       |
| Total                                 | 739,050 |

#### **COVID-19: additional surveillance information**

Data through Oct 15, 2020 verified as of Oct 16, 2020 at 09:25 AM

Data in this report are provisional and subject to change.



#### **COVID-19: All Florida residents with test results reported**

Data through Oct 15, 2020 verified as of Oct 16, 2020 at 09:25 AM

Data in this report are provisional and subject to change.

The table below includes persons with laboratory results that the Department of Health has received electronically or by mail/fax for Florida residents.

|              | lectroffically of b | , - ,    |          |                  |              |
|--------------|---------------------|----------|----------|------------------|--------------|
| County       | Inconclusive        | Negative | Positive | Percent positive | Total tested |
| Dade         | 1,973               | 798,700  | 176,122  | 18.03%           | 976,795      |
| Broward      | 883                 | 526,211  | 79,746   | 13.14%