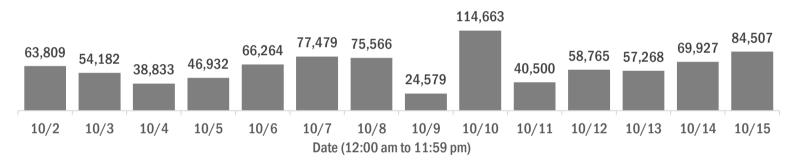

#### COVID-19: cases and laboratory testing over time

Data through Oct 15, 2020 verified as of Oct 16, 2020 at 09:25 AM

Data in this report are provisional and subject to change.

#### Number of Florida residents tested per day

These counts include the number of people for whom the Department received PCR or antigen laboratory results by day. People tested on multiple days will be included for each day a new result was received. A person is only counted once for each day they are tested, regardless of whether multiple specimens are tested or multiple results are received.