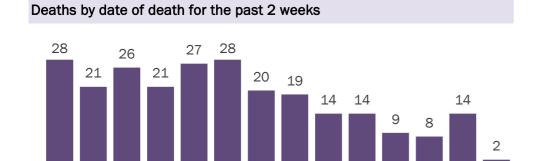

#### COVID-19: cases in Florida residents who have died

10/12

Data through Oct 15, 2020 verified as of Oct 16, 2020 at 09:25 AM

Data in this report are provisional and subject to change.

Demographics for all identified COVID-19 deaths: 15,830

10/10 10/11 Date (12:00 am to 11:59 pm)

10/8

10/9

Deaths by date of death since March 2020

10/6

10/7

10/15

10/14