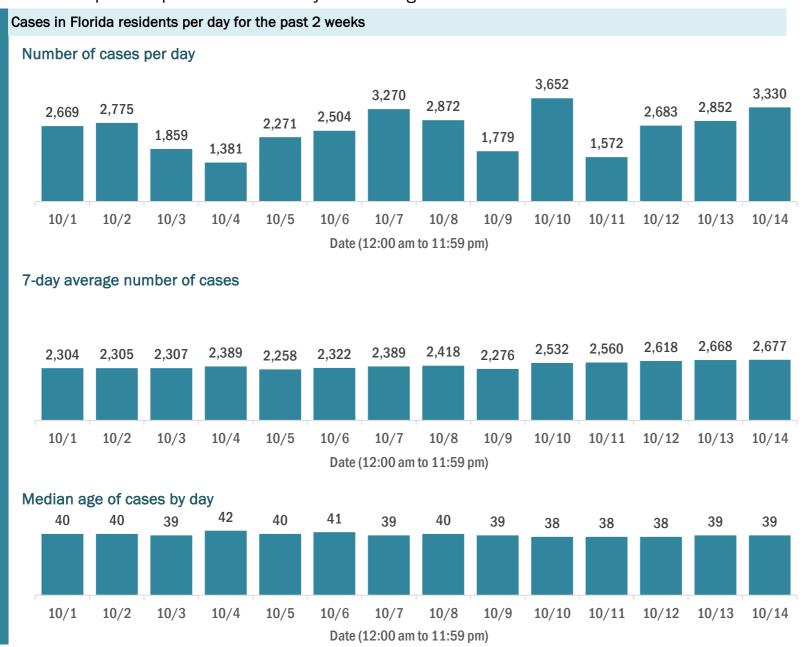

#### COVID-19: cases and laboratory testing over time

Data through Oct 14, 2020 verified as of Oct 15, 2020 at 09:25 AM

Data in this report are provisional and subject to change.

#### Laboratory testing for Florida residents over the past 2 weeks

#### Number of Florida residents tested per day

These counts include the number of people for whom the Department received PCR or antigen laboratory results by day. People tested on multiple days will be included for each day a new result was received. A person is only counted once for each day they are tested, regardless of whether multiple specimens are tested or multiple results are received.