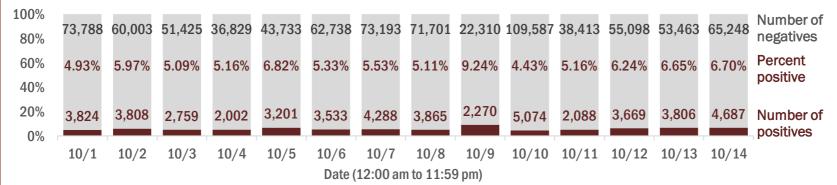

#### COVID-19: cases and laboratory testing over time

Data through Oct 14, 2020 verified as of Oct 15, 2020 at 09:25 AM

Data in this report are provisional and subject to change.

#### Laboratory testing for Florida residents over the past 2 weeks

#### Number and percent of Florida residents with positive test results

The percent of positive results ranged from 4.43% to 9.24% over the past 2 weeks and was 6.70% yesterday. These counts include the number of people for whom the Department received PCR or antigen laboratory results by day. People tested on multiple days will be included for each day a new result was received. A person is only counted once for each day they are tested, regardless of whether multiple specimens are tested or multiple results are received. If a person

has a positive specimen and a negative specimen in the same day, only the positive result is counted.