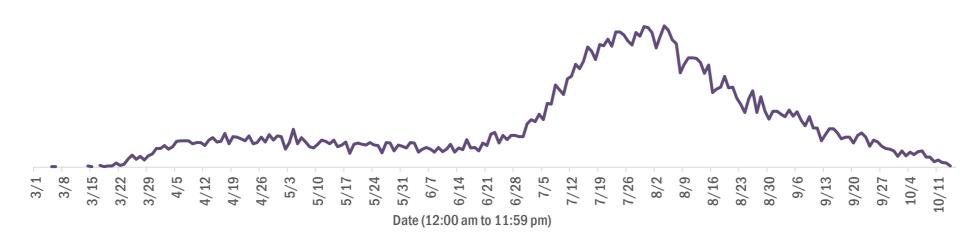

#### 7-day average percent positivity for new cases in Florida residents

Data through Oct 14, 2020 verified as of Oct 15, 2020 at 09:25 AM

Data in this report are provisional and subject to change.

| Age group   | Cases   |     | Hospitali | zations | Deaths | 6   |
|-------------|---------|-----|-----------|---------|--------|-----|
| 0-4 years   | 12,548  | 2%  | 302       | 1%      | 0      | 0%  |
| 5-14 years  | 31,880  | 4%  | 282       | 1%      | 5      | 0%  |
| 15-24 years | 118,138 | 16% | 1,224     | 3%      | 31     | 0%  |
| 25-34 years | 134,366 | 18% | 2,621     | 6%      | 94     | 1%  |
| 35-44 years | 117,488 | 16% | 3,940     | 8%      | 274    | 2%  |
| 45-54 years | 115,760 | 16% | 5,857     | 13%     | 648    | 4%  |
| 55-64 years | 95,691  | 13% | 8,204     | 18%     | 1,736  | 11% |
| 65-74 years | 56,944  | 8%  | 9,261     | 20%     | 3,364  | 21% |
| 75-84 years | 32,938  | 4%  | 8,679     | 19%     | 4,546  | 29% |
| 85+ years   | 18,943  | 3%  | 6,315     | 14%     | 5,037  | 32% |
| Unknown     | 989     | 0%  | 8         | 0%      | 1      | 0%  |
| Total       | 735,685 |     | 46,693    |         | 15,736 |     |