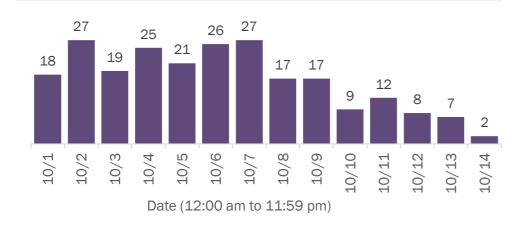

#### Number of Florida residents tested per day

These counts include the number of people for whom the Department received PCR or antigen laboratory results by day. People tested on multiple days will be included for each day a new result was received. A person is only counted once for each day they are tested, regardless of whether multiple specimens are tested or multiple results are received.