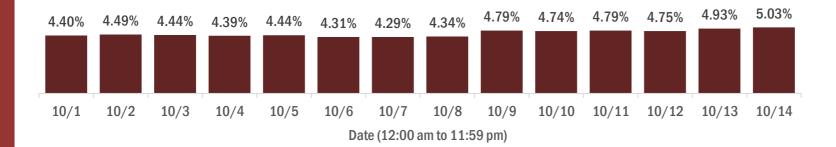

#### Number and percent of Florida residents with positive test results

The percent of positive results ranged from 4.43% to 9.24% over the past 2 weeks and was 6.70% yesterday. These counts include the number of people for whom the Department received PCR or antigen laboratory results by day. People tested on multiple days will be included for each day a new result was received. A person is only counted once for each day they are tested, regardless of whether multiple specimens are tested or multiple results are received. If a person

has a positive specimen and a negative specimen in the same day, only the positive result is counted.