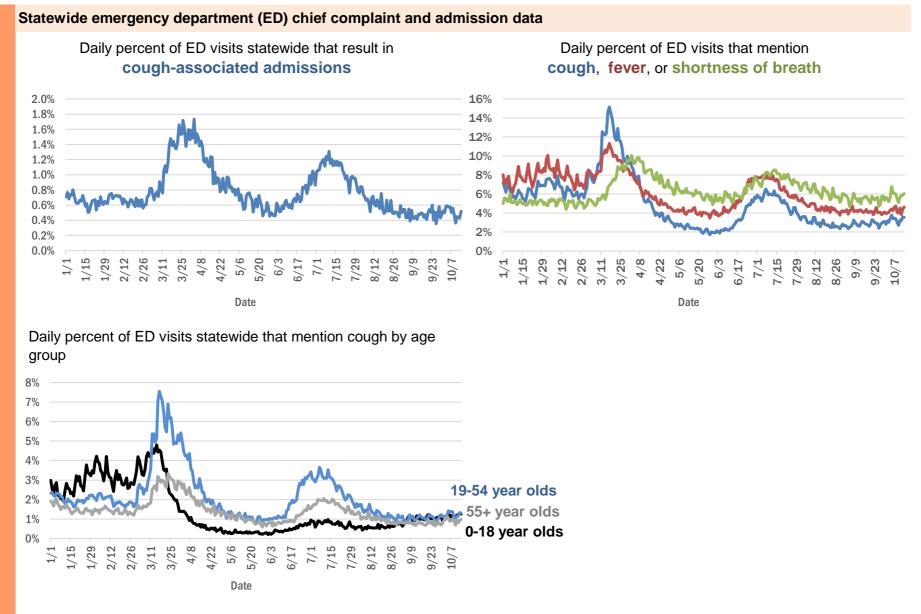

Fort Myers, Charlotte           | 1       |
| North Laud, Unknown                   | 1       |
| Oldsrav, Manatee                      | 1       |
| Monroe, Hillsborough                  | 1       |
| Panama City, Unknown                  | 1       |
| Perth Amboy, Hillsborough             | 1       |
| Punta Gorda, Unknown                  | 1       |
| Sharpes, Brevard                      | 1       |
| Saint Lucie Village, St. Lucie        | 1       |
| Sunrtise, Dade                        | 1       |
| Uknown, Unknown                       | 1       |
| Total                                 | 735,685 |

#### **COVID-19: additional surveillance information**

Data through Oct 14, 2020 verified as of Oct 15, 2020 at 09:25 AM

Data in this report are provisional and subject to change.



The Electronic Surveillance System for the Early Notification of Community-Based Epidemics (ESSENCE-FL) includes chief complaint data from 211 of 211 Florida EDs. Data are transmitted electronically to ESSENCE-FL daily or hourly.

#### COVID-19: All Florida residents with test results reported

Data through Oct 14, 2020 verified as of Oct 15, 2020 at 09:25 AM

Data in this report are provisional and subject to change.

The table below includes persons with laboratory results that the Department of Health has received electronically or by mail/fax for Florida residents.

|              |              | •        |          |                  |              |
|--------------|--------------|----------|----------|------------------|--------------|
| County       | Inconclusive | Negative | Po