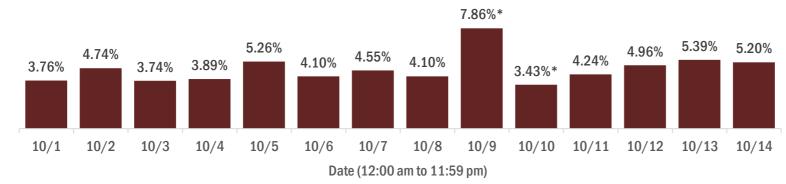

#### COVID-19: cases and laboratory testing over time

Data through Oct 14, 2020 verified as of Oct 15, 2020 at 09:25 AM

Data in this report are provisional and subject to change.

#### Laboratory testing for Florida residents over the past 2 weeks

#### Percent positivity for new cases in Florida residents

The percent of positive results ranged from 3.43% to 7.86% over the past 2 weeks and was 5.20% yesterday. This percent is the number of people who test PCR- or antigen-positive for the first time divided by all the people tested that day, excluding people who have previously tested positive.

<sup>\*</sup> A data dump of previously reported lab results prevented the reporting system from normal processing of lab results on Oct 9, causing an inaccurate representation of data for Oct 9 and 10. The most accurate way to interpret percent positivity for these 2 days is as a 2-day average, which was 4.21%.