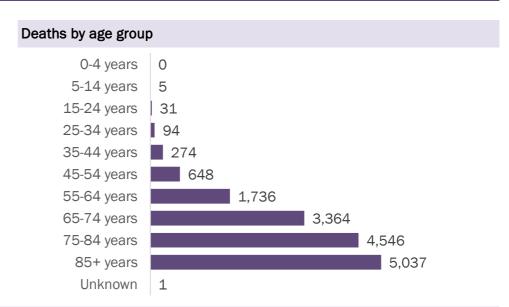

Deaths by date of death since March 2020

| Age group   | Deaths | Cases   | Case fatality<br>rate | Mortality rate per<br>100,000<br>population |
|-------------|--------|---------|-----------------------|---------------------------------------------|
| 0-4 years   | 0      | 12,548  | 0.0%                  | 0.0                                         |
| 5-14 years  | 5      | 31,880  | 0.0%                  | 0.2                                         |
| 15-24 years | 31     | 118,138 | 0.0%                  | 1.2                                         |
| 25-34 years | 94     | 134,366 | 0.1%                  | 3.3                                         |
| 35-44 years | 274    | 117,488 | 0.2%                  | 10.5                                        |
| 45-54 years | 648    | 115,760 | 0.6%                  | 23.3                                        |
| 55-64 years | 1,736  | 95,691  | 1.8%                  | 60.0                                        |
| 65-74 years | 3,364  | 56,944  | 5.9%                  | 138.6                                       |
| 75-84 years | 4,546  | 32,938  | 13.8%                 | 323.7                                       |
| 85+ years   | 5,037  | 18,943  | 26.6%                 | 872.2                                       |
| Unknown     | 1      | 989     | 0.1%                  |                                             |
| Total       | 15,736 | 735,685 | 2.1%                  | 72.9                                        |