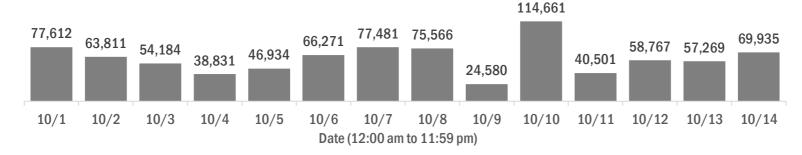

#### COVID-19: cases and laboratory testing over time

Data through Oct 14, 2020 verified as of Oct 15, 2020 at 09:25 AM

Data in this report are provisional and subject to change.

#### Laboratory testing for Florida residents over the past 2 weeks

#### Number of Florida residents tested per day

These counts include the number of people for whom the Department received PCR or antigen laboratory results by day. People tested on multiple days will be included for each day a new result was received. A person is only counted once for each day they are tested, regardless of whether multiple specimens are tested or multiple results are received.