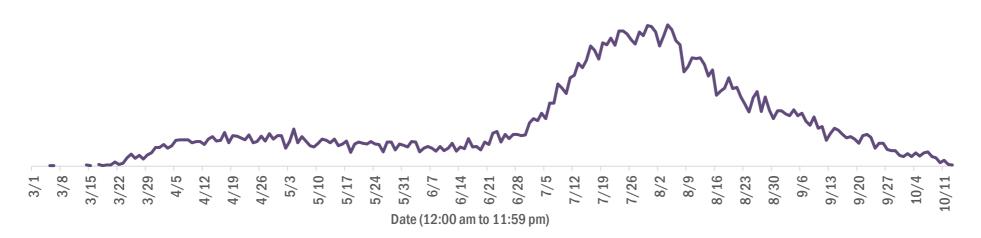

#### 7-day average percent positivity for new cases in Florida residents

Data through Oct 12, 2020 verified as of Oct 13, 2020 at 09:25 AM

Data in this report are provisional and subject to change.

| Age group   | Cases   |     | Hospitali | zations | Death  | S   |
|-------------|---------|-----|-----------|---------|--------|-----|
| 0-4 years   | 12,464  | 2%  | 296       | 1%      | 0      | 0%  |
| 5-14 years  | 31,537  | 4%  | 276       | 1%      | 5      | 0%  |
| 15-24 years | 116,899 | 16% | 1,205     | 3%      | 31     | 0%  |
| 25-34 years | 133,388 | 18% | 2,593     | 6%      | 93     | 1%  |
| 35-44 years | 116,669 | 16% | 3,906     | 8%      | 274    | 2%  |
| 45-54 years | 114,849 | 16% | 5,808     | 13%     | 640    | 4%  |
| 55-64 years | 94,878  | 13% | 8,119     | 18%     | 1,712  | 11% |
| 65-74 years | 56,427  | 8%  | 9,155     | 20%     | 3,315  | 21% |
| 75-84 years | 32,674  | 4%  | 8,603     | 19%     | 4,495  | 29% |
| 85+ years   | 18,818  | 3%  | 6,255     | 14%     | 4,965  | 32% |
| Unknown     | 988     | 0%  | 9         | 0%      | 1      | 0%  |
| Total       | 729,591 |     | 46,225    |         | 15,531 |     |