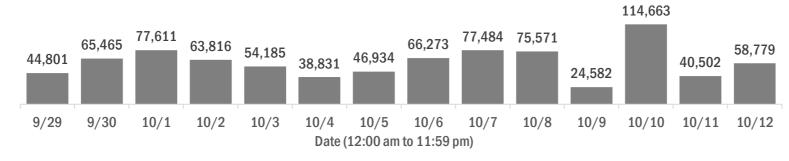

#### COVID-19: cases and laboratory testing over time

Data through Oct 12, 2020 verified as of Oct 13, 2020 at 09:25 AM

Data in this report are provisional and subject to change.

#### Laboratory testing for Florida residents over the past 2 weeks

#### Number of Florida residents tested per day

These counts include the number of people for whom the Department received PCR or antigen laboratory results by day. People tested on multiple days will be included for each day a new result was received. A person is only counted once for each day they are tested, regardless of whether multiple specimens are tested or multiple results are received.