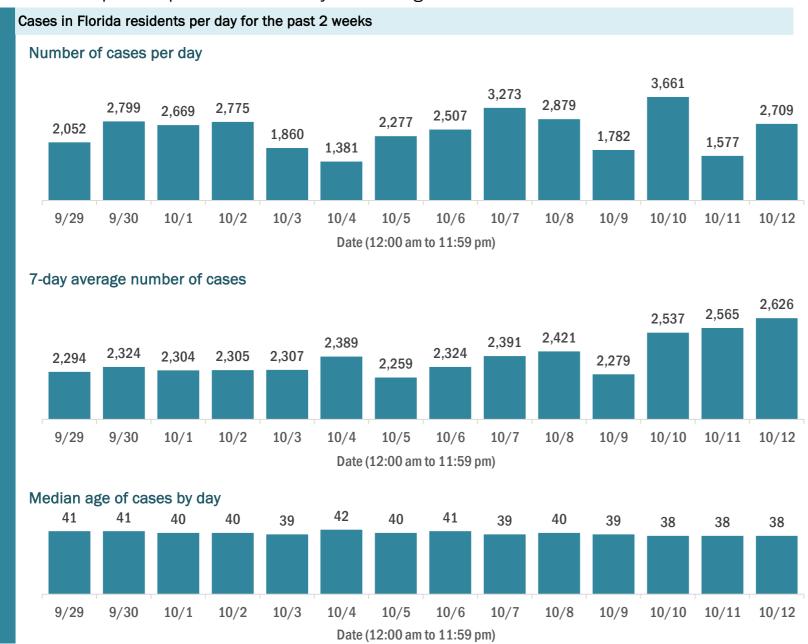

#### COVID-19: cases and laboratory testing over time

Data through Oct 12, 2020 verified as of Oct 13, 2020 at 09:25 AM

Data in this report are provisional and subject to change.

#### Laboratory testing for Florida residents over the past 2 weeks

#### Number of Florida residents tested per day

These counts include the number of people for whom the Department received PCR or antigen laboratory results by day. People tested on multiple days will be included for each day a new result was received. A person is only counted once for each day they are tested, regardless of whether multiple specimens are tested or multiple results are received.