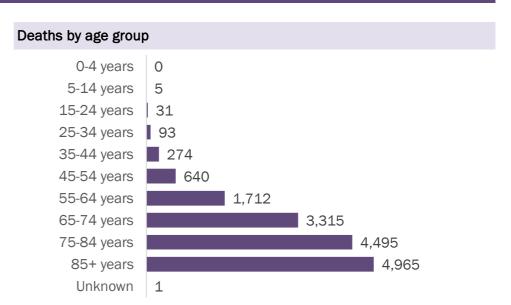

#### Deaths by date of death for the past 2 weeks

Deaths by date of death since March 2020

| Age group   | Deaths | Cases   | Case fatality<br>rate | Mortality rate per<br>100,000<br>population |
|-------------|--------|---------|-----------------------|---------------------------------------------|
| 0-4 years   | 0      | 12,464  | 0.0%                  | 0.0                                         |
| 5-14 years  | 5      | 31,537  | 0.0%                  | 0.2                                         |
| 15-24 years | 31     | 116,899 | 0.0%                  | 1.2                                         |
| 25-34 years | 93     | 133,388 | 0.1%                  | 3.3                                         |
| 35-44 years | 274    | 116,669 | 0.2%                  | 10.5                                        |
| 45-54 years | 640    | 114,849 | 0.6%                  | 23.0                                        |
| 55-64 years | 1,712  | 94,878  | 1.8%                  | 59.2                                        |
| 65-74 years | 3,315  | 56,427  | 5.9%                  | 136.6                                       |
| 75-84 years | 4,495  | 32,674  | 13.8%                 | 320.1                                       |
| 85+ years   | 4,965  | 18,818  | 26.4%                 | 859.7                                       |
| Unknown     | 1      | 988     | 0.1%                  |                                             |
| Total       | 15,531 | 729,591 | 2.1%                  | 71.9                                        |