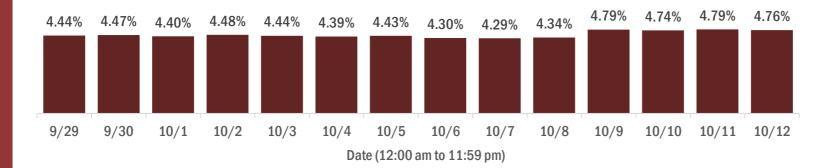

#### Number and percent of Florida residents with positive test results

The percent of positive results ranged from 4.43% to 9.23% over the past 2 weeks and was 6.26% yesterday.

These counts include the number of people for whom the Department received PCR or antigen laboratory results by day. People tested on multiple days will be included for each day a new result was received. A person is only counted once for each day they are tested, regardless of whether multiple specimens are tested or multiple results are received. If a person has a positive specimen and a negative specimen in the same day, only the positive result is counted.