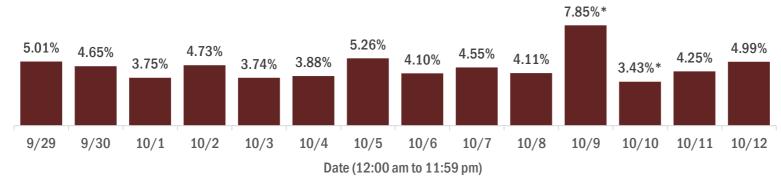

#### COVID-19: cases and laboratory testing over time

Data through Oct 12, 2020 verified as of Oct 13, 2020 at 09:25 AM

Data in this report are provisional and subject to change.

#### Laboratory testing for Florida residents over the past 2 weeks

#### Percent positivity for new cases in Florida residents

The percent of positive results ranged from 3.43% to 7.85% over the past 2 weeks and was 4.99% yesterday. This percent is the number of people who test PCR- or antigen-positive for the first time divided by all the people tested that day, excluding people who have previously tested positive.

<sup>\*</sup> A data dump of previously reported lab results prevented the reporting system from normal processing of lab results on Oct 9, causing an inaccurate representation of data for Oct 9 and 10. The most accurate way to interpret percent positivity for these 2 days is as a 2-day average, which was 4.21%.