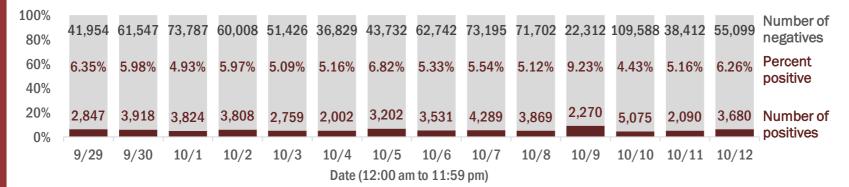

#### COVID-19: cases and laboratory testing over time

Data through Oct 12, 2020 verified as of Oct 13, 2020 at 09:25 AM

Data in this report are provisional and subject to change.

#### Laboratory testing for Florida residents over the past 2 weeks

#### Number and percent of Florida residents with positive test results

The percent of positive results ranged from 4.43% to 9.23% over the past 2 weeks and was 6.26% yesterday.

These counts include the number of people for whom the Department received PCR or antigen laboratory results by day. People tested on multiple days will be included for each day a new result was received. A person is only counted once for each day they are tested, regardless of whether multiple specimens are tested or multiple results are received. If a person has a positive specimen and a negative specimen in the same day, only the positive result is counted.