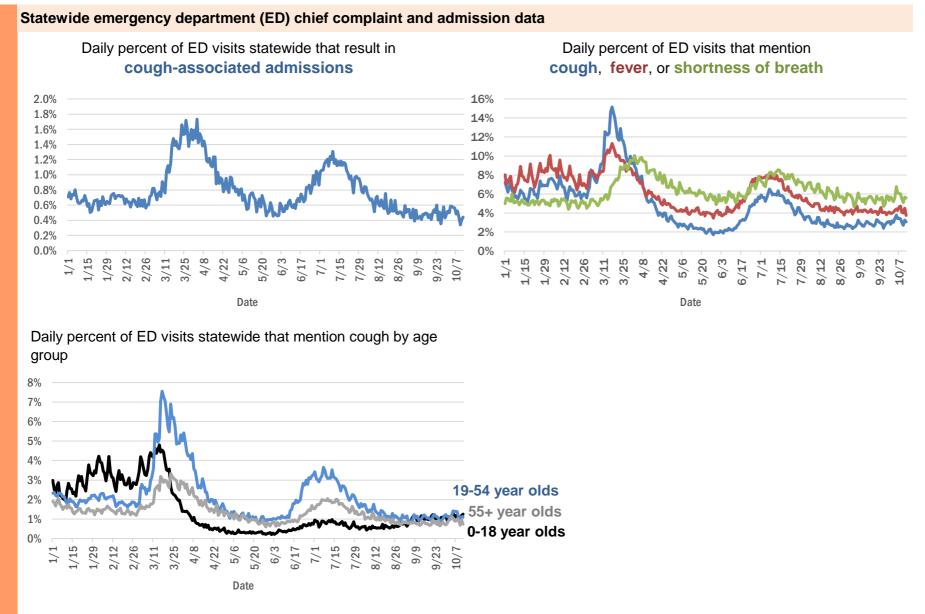

|
| Lecanto, Marion         | 1       |
| Okeechobee, St. Lucie   | 1       |
| Dade City, Hillsborough | 1       |
| Dallas, Lee             | 1       |
| Deland, Lake            | 1       |
| Estero, Collier         | 1       |
| Hispanic, St. Lucie     | 1       |
| Fort Pierce, Martin     | 1       |
| Kissimmee, Brevard      | 1       |
| Boca Raton, Unknown     | 1       |
| Aollywoss, Dade         | 1       |
| Beverly Beach, Flagler  | 1       |
| Clermont, Orange        | 1       |
| Carol Stream, Orange    | 1       |
| 99, Unknown             | 1       |
| Total                   | 729,591 |

#### **COVID-19: additional surveillance information**

Data through Oct 12, 2020 verified as of Oct 13, 2020 at 09:25 AM

Data in this report are provisional and subject to change.



The Electronic Surveillance System for the Early Notification of Community-Based Epidemics (ESSENCE-FL) includes chief complaint data from 211 of 211 Florida EDs. Data are transmitted electronically to ESSENCE-FL daily or hourly.

### **COVID-19: All Florida residents with test results reported**

Data through Oct 12, 2020 verified as of Oct 13, 2020 at 09:25 AM

Data in this report are provisional and subject to change.

The table below includes persons with laboratory results that the Department of Health has received electronically or by mail/fax for Florida residents.

| 0            |              |          | D        | Percent  | <b></b>      |
|--------------|--------------|----------|----------|----------|--------------|
| County       | Inconclusive | Negative | Positive | posi