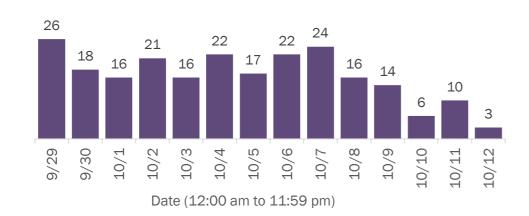

#### Number of Florida residents tested per day

These counts include the number of people for whom the Department received PCR or antigen laboratory results by day. People tested on multiple days will be included for each day a new result was received. A person is only counted once for each day they are tested, regardless of whether multiple specimens are tested or multiple results are received.