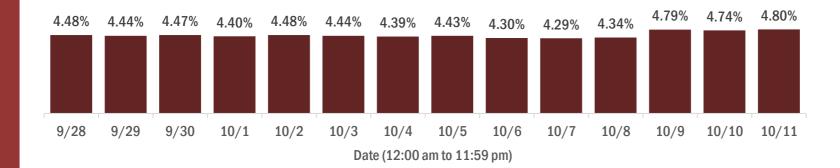

#### Number and percent of Florida residents with positive test results

The percent of positive results ranged from 4.43% to 9.24% over the past 2 weeks and was 5.17% yesterday.

These counts include the number of people for whom the Department received PCR or antigen laboratory results by day.