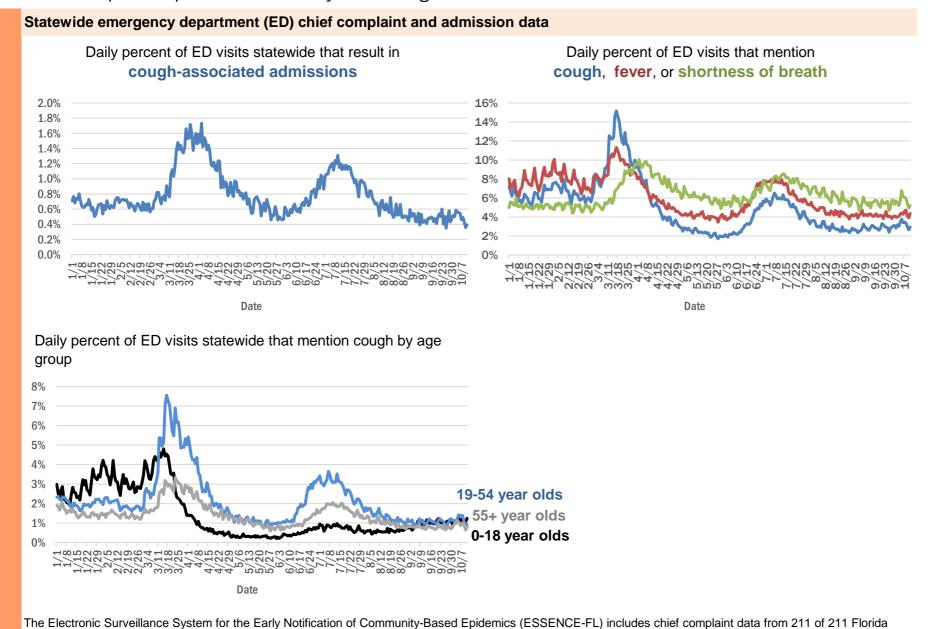

1       |
| Dade City, Hillsborough | 1       |
| Dallas, Lee             | 1       |
| Deland, Lake            | 1       |
| Estero, Collier         | 1       |
| Hispanic, St. Lucie     | 1       |
| Fort Pierce, Martin     | 1       |
| Kissimmee, Brevard      | 1       |
| Boca Raton, Unknown     | 1       |
| Aollywoss, Dade         | 1       |
| Beverly Beach, Flagler  | 1       |
| Clermont, Orange        | 1       |
| Carol Stream, Orange    | 1       |
| 99, Unknown             | 1       |
| Total                   | 726,934 |

#### **COVID-19: additional surveillance information**

Data through Oct 11, 2020 verified as of Oct 12, 2020 at 09:25 AM

Data in this report are provisional and subject to change.

EDs. Data are transmitted electronically to ESSENCE-FL daily or hourly.



#### COVID-19: All Florida residents with test results reported

Data through Oct 11, 2020 verified as of Oct 12, 2020 at 09:25 AM

Data in this report are provisional and subject to change.

The table below includes persons with laboratory results that the Department of Health has received electronically or by mail/fax for Florida residents.

| nas received e | siectionically of c | y many tax for f | TOTICA TESIACI |                  |              |
|----------------|---------------------|------------------|----------------|------------------|--------------|
| County         | Inconclusive        | Negative         | Positive       | Percent positive | Total tested |
| Dade           | 1,969               | 782,297          | 174,209        | 18.18%           | 958,475      |
| Browar