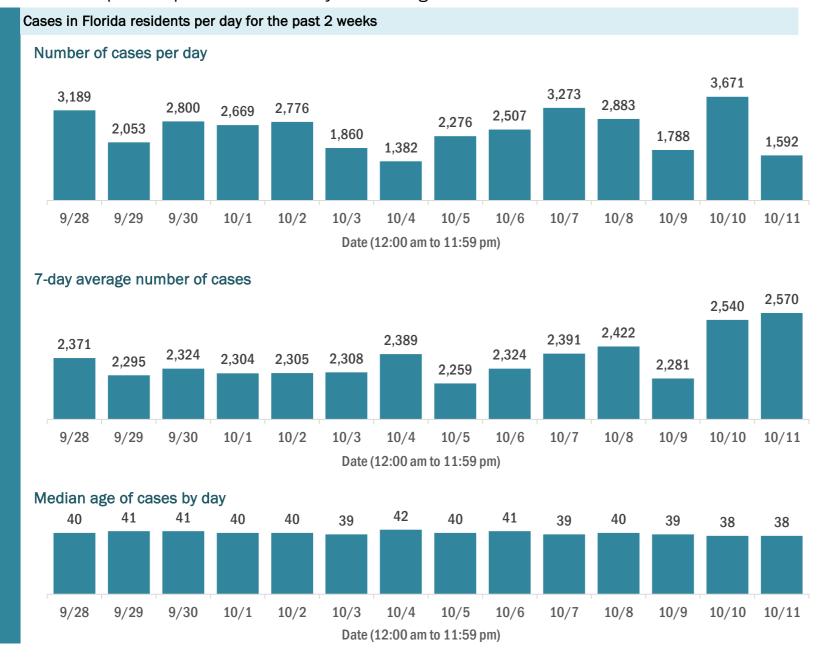

#### Laboratory testing for Florida residents over the past 2 weeks

#### Number of Florida residents tested per day

These counts include the number of people for whom the Department received PCR or antigen laboratory results by day. People tested on multiple days will be included for each day a new result was received. A person is only counted once for each day they are tested, regardless of whether multiple specimens are tested or multiple results are received.

#### Number and percent of Florida residents with positive test results

The percent of positive results ranged from 4.43% to 9.24% over the past 2 weeks and was 5.17% yesterday.

These counts include the number of people for whom the Department received PCR or antigen laboratory results by day.

People tested on multiple days will be included for each day a new result was received. A person is only counted once for

each day they are tested, regardless of whether multiple specimens are tested or multiple results are received. If a person has a positive specimen and a negative specimen in the same day, only the positive result is counted.