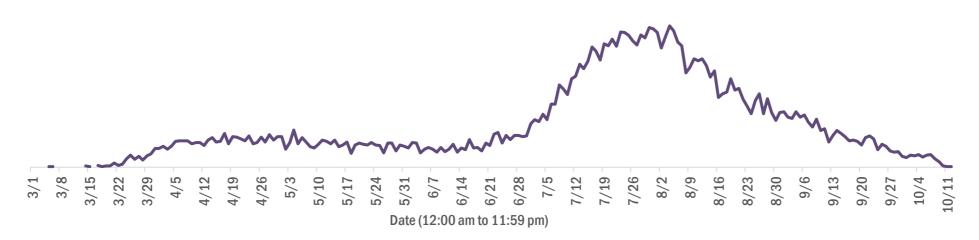

#### Deaths by date of death for the past 2 weeks

Deaths by date of death since March 2020

| Age group   | Deaths | Cases   | Case fatality<br>rate | Mortality rate per<br>100,000<br>population |
|-------------|--------|---------|-----------------------|---------------------------------------------|
| 0-4 years   | 0      | 12,430  | 0.0%                  | 0.0                                         |
| 5-14 years  | 5      | 31,387  | 0.0%                  | 0.2                                         |
| 15-24 years | 32     | 116,336 | 0.0%                  | 1.3                                         |
| 25-34 years | 90     | 132,939 | 0.1%                  | 3.2                                         |
| 35-44 years | 272    | 116,304 | 0.2%                  | 10.4                                        |
| 45-54 years | 635    | 114,429 | 0.6%                  | 22.8                                        |
| 55-64 years | 1,697  | 94,541  | 1.8%                  | 58.7                                        |
| 65-74 years | 3,285  | 56,222  | 5.8%                  | 135.4                                       |
| 75-84 years | 4,471  | 32,583  | 13.7%                 | 318.4                                       |
| 85+ years   | 4,924  | 18,773  | 26.2%                 | 852.6                                       |
| Unknown     | 1      | 990     | 0.1%                  |                                             |
| Total       | 15,412 | 726,934 | 2.1%                  | 71.4                                        |