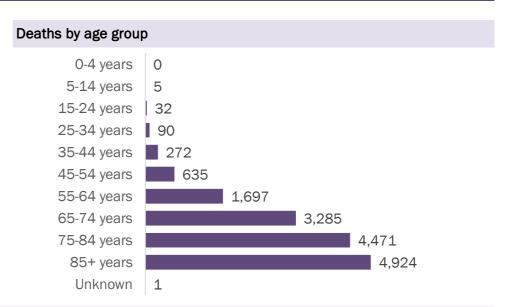

#### Deaths by date of death for the past 2 weeks

Deaths by date of death since March 2020

| Age group   | Deaths | Cases   | Case fatality<br>rate | Mortality rate per<br>100,000<br>population |
|-------------|--------|---------|-----------------------|---------------------------------------------|
| 0-4 years   | 0      | 12,430  | 0.0%                  | 0.0                                         |
| 5-14 years  | 5      | 31,387  | 0.0%                  | 0.2                                         |
| 15-24 years | 32     | 116,336 | 0.0%                  | 1.3                                         |
| 25-34 years | 90     | 132,939 | 0.1%                  | 3.2                                         |
| 35-44 years | 272    | 116,304 | 0.2%                  | 10.4                                        |
| 45-54 years | 635    | 114,429 | 0.6%                  | 22.8                                        |
| 55-64 years | 1,697  | 94,541  | 1.8%                  | 58.7                                        |
| 65-74 years | 3,285  | 56,222  | 5.8%                  | 135.4                                       |
| 75-84 years | 4,471  | 32,583  | 13.7%                 | 318.4                                       |
| 85+ years   | 4,924  | 18,773  | 26.2%                 | 852.6                                       |
| Unknown     | 1      | 990     | 0.1%                  |                                             |
| Total       | 15,412 | 726,934 | 2.1%                  | 71.4                                        |