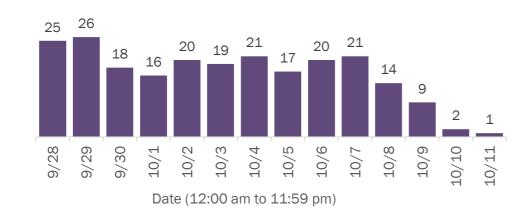

#### Number of Florida residents tested per day

These counts include the number of people for whom the Department received PCR or antigen laboratory results by day. People tested on multiple days will be included for each day a new result was received. A person is only counted once for each day they are tested, regardless of whether multiple specimens are tested or multiple results are received.