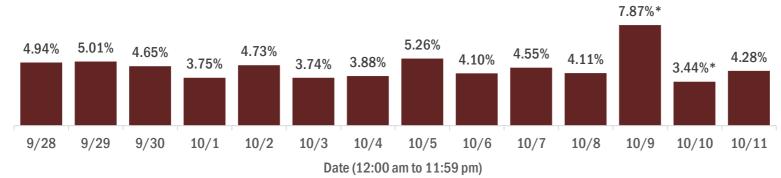

#### Percent positivity for new cases in Florida residents

The percent of positive results ranged from 3.44% to 7.87% over the past 2 weeks and was 4.28% yesterday. This percent is the number of people who test PCR- or antigen-positive for the first time divided by all the people tested that day, excluding people who have previously tested positive.

<sup>\*</sup> A data dump of previously reported lab results prevented the reporting system from normal processing of lab results on Oct 9, causing an inaccurate representation of data for Oct 9 and 10. The most accurate way to interpret percent positivity for these 2 days is as a 2-day average, which was 4.22%.

#### 7-day average percent positivity for new cases in Florida residents

Data through Oct 11, 2020 verified as of Oct 12, 2020 at 09:25 AM

Data in this report are provisional and subject to change.

| Age group   | Cases   |     | Hospitali | zations | Deaths | ;   |
|-------------|---------|-----|-----------|---------|--------|-----|
| 0-4 years   | 12,430  | 2%  | 295       | 1%      | 0      | 0%  |
| 5-14 years  | 31,387  | 4%  | 274       | 1%      | 5      | 0%  |
| 15-24 years | 116,336 | 16% | 1,199     | 3%      | 32     | 0%  |
| 25-34 years | 132,939 | 18% | 2,580     | 6%      | 90     | 1%  |
| 35-44 years | 116,304 | 16% | 3,891     | 8%      | 272    | 2%  |
| 45-54 years | 114,429 | 16% | 5,788     | 13%     | 635    | 4%  |
| 55-64 years | 94,541  | 13% | 8,090     | 18%     | 1,697  | 11% |
| 65-74 years | 56,222  | 8%  | 9,118     | 20%     | 3,285  | 21% |
| 75-84 years | 32,583  | 4%  | 8,554     | 19%     | 4,471  | 29% |
| 85+ years   | 18,773  | 3%  | 6,217     | 14%     | 4,924  | 32% |
| Unknown     | 990     | 0%  | 9         | 0%      | 1      | 0%  |
| Total       | 726,934 |     | 46,015    |         | 15,412 |     |