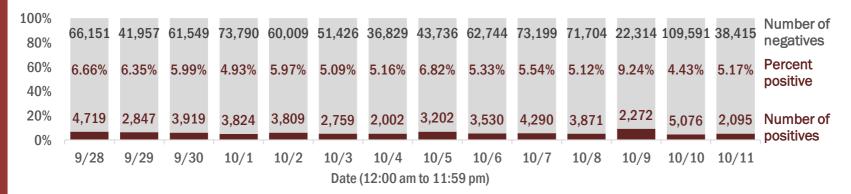

#### Number and percent of Florida residents with positive test results

The percent of positive results ranged from 4.43% to 9.24% over the past 2 weeks and was 5.17% yesterday.

These counts include the number of people for whom the Department received PCR or antigen laboratory results by day.

People tested on multiple days will be included for each day a new result was received. A person is only counted once for

each day they are tested, regardless of whether multiple specimens are tested or multiple results are received. If a person has a positive specimen and a negative specimen in the same day, only the positive result is counted.