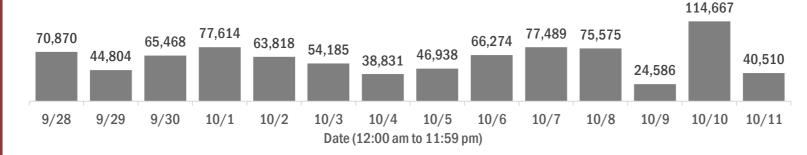

#### Number of Florida residents tested per day

These counts include the number of people for whom the Department received PCR or antigen laboratory results by day. People tested on multiple days will be included for each day a new result was received. A person is only counted once for each day they are tested, regardless of whether multiple specimens are tested or multiple results are received.