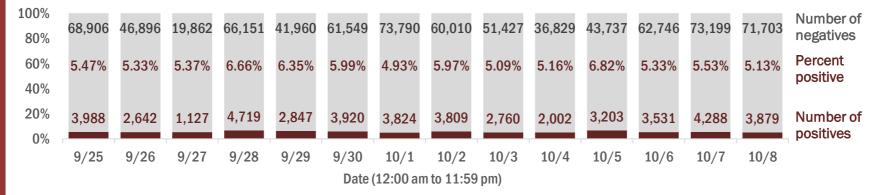

#### Number and percent of Florida residents with positive test results

#### The percent of positive results ranged from 4.93% to 6.82% over the past 2 weeks and was 5.13% yesterday.

These counts include the number of people for whom the Department received PCR or antigen laboratory results by day. People tested on multiple days will be included for each day a new result was received. A person is only counted once for each day they are tested, regardless of whether multiple specimens are tested or multiple results are received. If a person has a positive specimen and a negative specimen in the same day, only the positive result is counted.