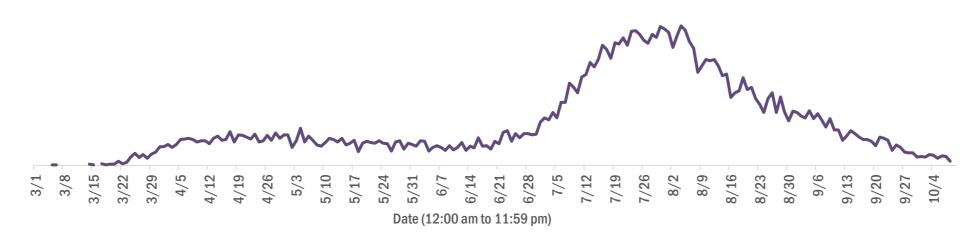

#### COVID-19: cases in Florida residents who have died

Data through Oct 8, 2020 verified as of Oct 9, 2020 at 09:25 AM

Data in this report are provisional and subject to change.

Demographics for all identified COVID-19 deaths: 15,186