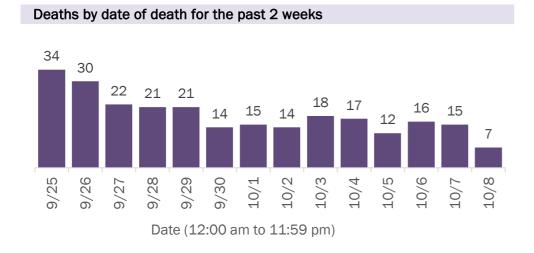

#### COVID-19: cases in Florida residents who have died

Data through Oct 8, 2020 verified as of Oct 9, 2020 at 09:25 AM

Data in this report are provisional and subject to change.

Demographics for all identified COVID-19 deaths: 15,186

Deaths by date of death since March 2020

| Age group   | Deaths | Cases   | Case fatality | Mortality rate per |
|-------------|--------|---------|---------------|--------------------|
| 0-4 years   | 0      | 12,338  | 0.0%          | 0.0                |
| 5-14 years  | 5      | 30,945  | 0.0%          | 0.2                |
| 15-24 years | 32     | 115,043 | 0.0%          | 1.3                |
| 25-34 years | 89     | 131,741 | 0.1%          | 3.1                |
| 35-44 years | 267    | 115,267 | 0.2%          | 10.2               |
| 45-54 years | 629    | 113,461 | 0.6%          | 22.6               |
| 55-64 years | 1,674  | 93,707  | 1.8%          | 57.9               |
| 65-74 years | 3,239  | 55,625  | 5.8%          | 133.5              |
| 75-84 years | 4,411  | 32,264  | 13.7%         | 314.1              |
| 85+ years   | 4,840  | 18,625  | 26.0%         | 838.0              |
| Unknown     | 0      | 985     | 0.0%          |                    |
| Total       | 15,186 | 720,001 | 2.1%          | 70.3               |