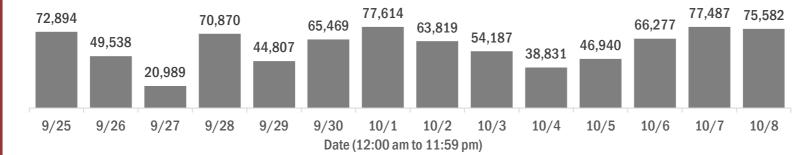

#### Number of Florida residents tested per day

These counts include the number of people for whom the Department received PCR or antigen laboratory results by day. People tested on multiple days will be included for each day a new result was received. A person is only counted once for each day they are tested, regardless of whether multiple specimens are tested or multiple results are received.