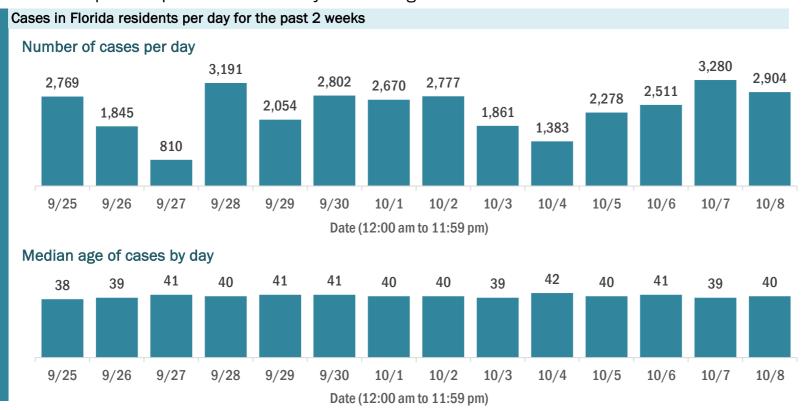

### COVID-19: cases and laboratory testing over time

Data through Oct 8, 2020 verified as of Oct 9, 2020 at 09:25 AM

Data in this report are provisional and subject to change.

#### Laboratory testing for Florida residents over the past 2 weeks

#### Number of Florida residents tested per day

These counts include the number of people for whom the Department received PCR or antigen laboratory results by day. People tested on multiple days will be included for each day a new result was received. A person is only counted once for each day they are tested, regardless of whether multiple specimens are tested or multiple results are received.