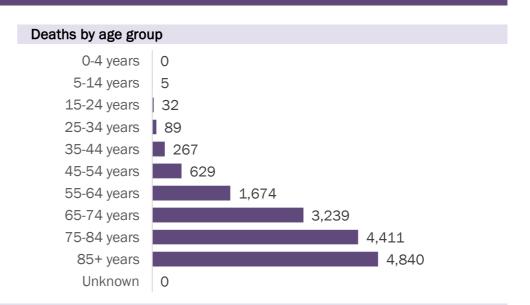

Data through Oct 8, 2020 verified as of Oct 9, 2020 at 09:25 AM

Data in this report are provisional and subject to change.

| Age group   | Cases   |     | Hospital | izations | Death  | s   |
|-------------|---------|-----|----------|----------|--------|-----|
| 0-4 years   | 12,338  | 2%  | 292      | 1%       | 0      | 0%  |
| 5-14 years  | 30,945  | 4%  | 269      | 1%       | 5      | 0%  |
| 15-24 years | 115,043 | 16% | 1,184    | 3%       | 32     | 0%  |
| 25-34 years | 131,741 | 18% | 2,559    | 6%       | 89     | 1%  |
| 35-44 years | 115,267 | 16% | 3,854    | 8%       | 267    | 2%  |
| 45-54 years | 113,461 | 16% | 5,747    | 13%      | 629    | 4%  |
| 55-64 years | 93,707  | 13% | 8,040    | 18%      | 1,674  | 11% |
| 65-74 years | 55,625  | 8%  | 9,057    | 20%      | 3,239  | 21% |
| 75-84 years | 32,264  | 4%  | 8,491    | 19%      | 4,411  | 29% |
| 85+ years   | 18,625  | 3%  | 6,175    | 14%      | 4,840  | 32% |
| Unknown     | 985     | 0%  | 7        | 0%       | 0      | 0%  |
| Total       | 720,001 |     | 45,675   |          | 15,186 |     |

Deaths by date of death since March 2020

| Age group   | Deaths | Cases   | Case fatality | Mortality rate per |
|-------------|--------|---------|---------------|--------------------|
| 0-4 years   | 0      | 12,338  | 0.0%          | 0.0                |
| 5-14 years  | 5      | 30,945  | 0.0%          | 0.2                |
| 15-24 years | 32     | 115,043 | 0.0%          | 1.3                |
| 25-34 years | 89     | 131,741 | 0.1%          | 3.1                |
| 35-44 years | 267    | 115,267 | 0.2%          | 10.2               |
| 45-54 years | 629    | 113,461 | 0.6%          | 22.6               |
| 55-64 years | 1,674  | 93,707  | 1.8%          | 57.9               |
| 65-74 years | 3,239  | 55,625  | 5.8%          | 133.5              |
| 75-84 years | 4,411  | 32,264  | 13.7%         | 314.1              |
| 85+ years   | 4,840  | 18,625  | 26.0%         | 838.0              |
| Unknown     | 0      | 985     | 0.0%          |                    |
| Total       | 15,186 | 720,001 | 2.1%          | 70.3               |