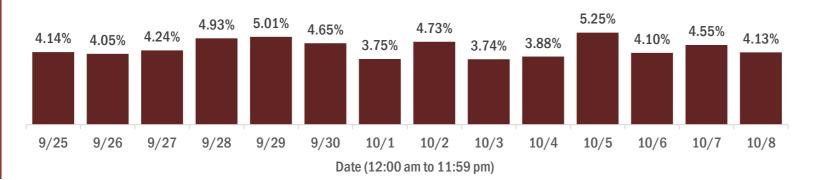

#### Percent positivity for new cases in Florida residents

#### The percent of positive results ranged from 3.74% to 5.25% over the past 2 weeks and was 4.13% yesterday.

This percent is the number of people who test PCR- or antigen-positive for the first time divided by all the people tested that day, excluding people who have previously tested positive.