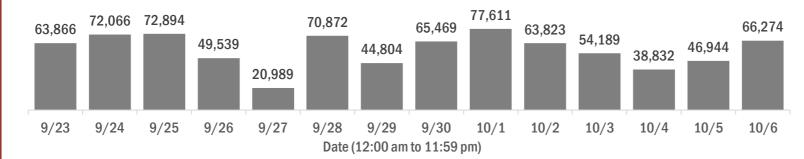

#### Number of Florida residents tested per day

These counts include the number of people for whom the Department received PCR or antigen laboratory results by day. People tested on multiple days will be included for each day a new result was received. A person is only counted once for each day they are tested, regardless of whether multiple specimens are tested or multiple results are received.