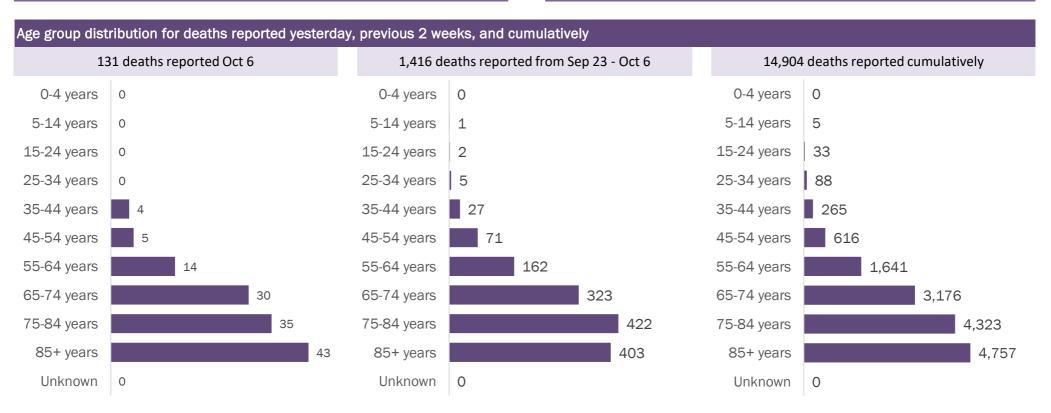

#### COVID-19: cases in Florida residents who have died

Data through Oct 6, 2020 verified as of Oct 7, 2020 at 09:25 AM

Data in this report are provisional and subject to change.

| Median age: 79 | years  |         |                       |                                             |
|----------------|--------|---------|-----------------------|---------------------------------------------|
| Age group      | Deaths | Cases   | Case fatality<br>rate | Mortality rate per<br>100,000<br>population |
| 0-4 years      | 0      | 12,247  | 0.0%                  | 0.0                                         |
| 5-14 years     | 5      | 30,621  | 0.0%                  | 0.2                                         |
| 15-24 years    | 33     | 113,850 | 0.0%                  | 1.3                                         |
| 25-34 years    | 88     | 130,711 | 0.1%                  | 3.1                                         |
| 35-44 years    | 265    | 114,419 | 0.2%                  | 10.2                                        |
| 45-54 years    | 616    | 112,572 | 0.5%                  | 22.1                                        |
| 55-64 years    | 1,641  | 92,948  | 1.8%                  | 56.7                                        |
| 65-74 years    | 3,176  | 55,057  | 5.8%                  | 130.9                                       |
| 75-84 years    | 4,323  | 31,971  | 13.5%                 | 307.9                                       |
| 85+ years      | 4,757  | 18,521  | 25.7%                 | 823.7                                       |
| Unknown        | 0      | 985     | 0.0%                  |                                             |
| Total          | 14,904 | 713,902 | 2.1%                  | 69.0                                        |