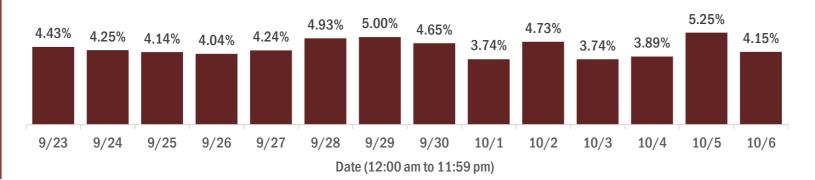

#### Percent positivity for new cases in Florida residents

#### The percent of positive results ranged from 3.74% to 5.25% over the past 2 weeks and was 4.15% yesterday.

This percent is the number of people who test PCR- or antigen-positive for the first time divided by all the people tested that day, excluding people who have previously tested positive.