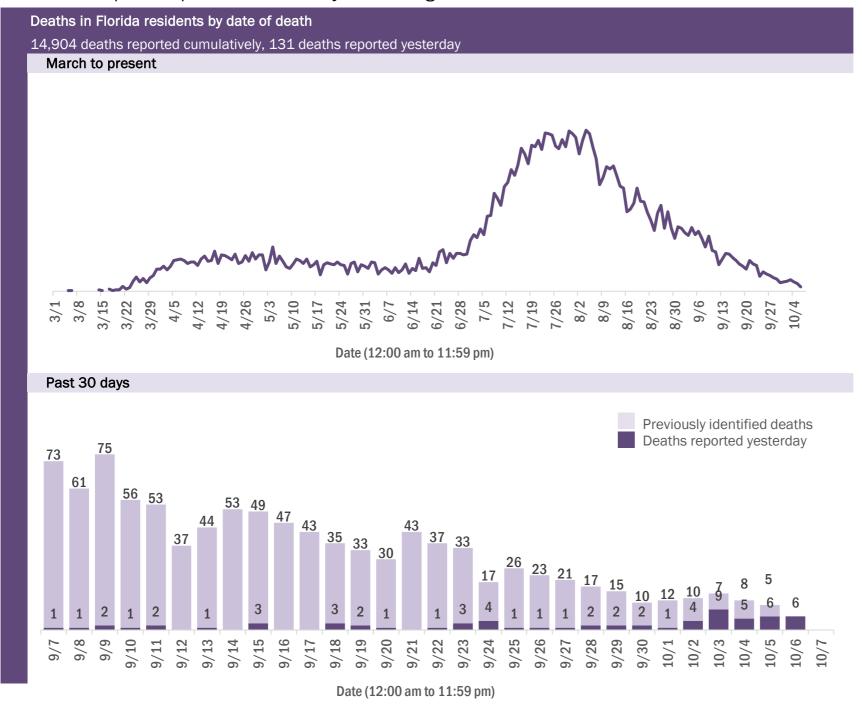

#### COVID-19: cases in Florida residents who have died

Data through Oct 6, 2020 verified as of Oct 7, 2020 at 09:25 AM

Data in this report are provisional and subject to change.

| Median age: 79 | years  |         |                       |                                             |
|----------------|--------|---------|-----------------------|---------------------------------------------|
| Age group      | Deaths | Cases   | Case fatality<br>rate | Mortality rate per<br>100,000<br>population |
| 0-4 years      | 0      | 12,247  | 0.0%                  | 0.0                                         |
| 5-14 years     | 5      | 30,621  | 0.0%                  | 0.2                                         |
| 15-24 years    | 33     | 113,850 | 0.0%                  | 1.3                                         |
| 25-34 years    | 88     | 130,711 | 0.1%                  | 3.1                                         |
| 35-44 years    | 265    | 114,419 | 0.2%                  | 10.2                                        |
| 45-54 years    | 616    | 112,572 | 0.5%                  | 22.1                                        |
| 55-64 years    | 1,641  | 92,948  | 1.8%                  | 56.7                                        |
| 65-74 years    | 3,176  | 55,057  | 5.8%                  | 130.9                                       |
| 75-84 years    | 4,323  | 31,971  | 13.5%                 | 307.9                                       |
| 85+ years      | 4,757  | 18,521  | 25.7%                 | 823.7                                       |
| Unknown        | 0      | 985     | 0.0%                  |                                             |
| Total          | 14,904 | 713,902 | 2.1%                  | 69.0                                        |