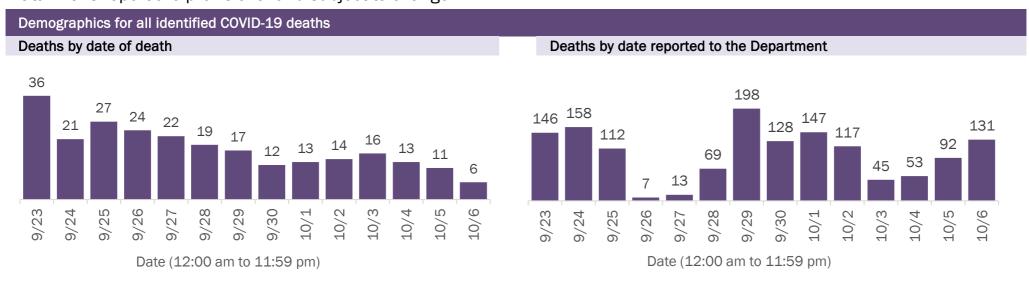

#### COVID-19: cases in Florida residents who have died

Data through Oct 6, 2020 verified as of Oct 7, 2020 at 09:25 AM

Data in this report are provisional and subject to change.

| Median age: 79 | years  |         |                       |                                             |
|----------------|--------|---------|-----------------------|---------------------------------------------|
| Age group      | Deaths | Cases   | Case fatality<br>rate | Mortality rate per<br>100,000<br>population |
| 0-4 years      | 0      | 12,247  | 0.0%                  | 0.0                                         |
| 5-14 years     | 5      | 30,621  | 0.0%                  | 0.2                                         |
| 15-24 years    | 33     | 113,850 | 0.0%                  | 1.3                                         |
| 25-34 years    | 88     | 130,711 | 0.1%                  | 3.1                                         |
| 35-44 years    | 265    | 114,419 | 0.2%                  | 10.2                                        |
| 45-54 years    | 616    | 112,572 | 0.5%                  | 22.1                                        |
| 55-64 years    | 1,641  | 92,948  | 1.8%                  | 56.7                                        |
| 65-74 years    | 3,176  | 55,057  | 5.8%                  | 130.9                                       |
| 75-84 years    | 4,323  | 31,971  | 13.5%                 | 307.9                                       |
| 85+ years      | 4,757  | 18,521  | 25.7%                 | 823.7                                       |
| Unknown        | 0      | 985     | 0.0%                  |                                             |
| Total          | 14,904 | 713,902 | 2.1%                  | 69.0                                        |