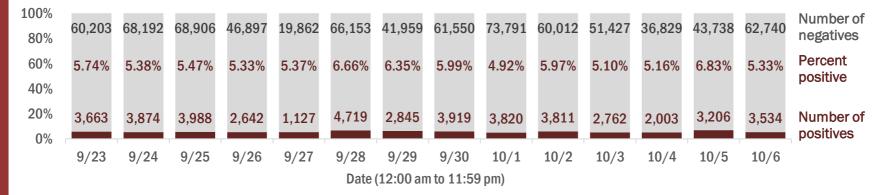

#### Number and percent of Florida residents with positive test results

#### The percent of positive results ranged from 4.92% to 6.83% over the past 2 weeks and was 5.33% yesterday.

These counts include the number of people for whom the Department received PCR or antigen laboratory results by day. People tested on multiple days will be included for each day a new result was received. A person is only counted once for each day they are tested, regardless of whether multiple specimens are tested or multiple results are received. If a person has a positive specimen and a negative specimen in the same day, only the positive result is counted.