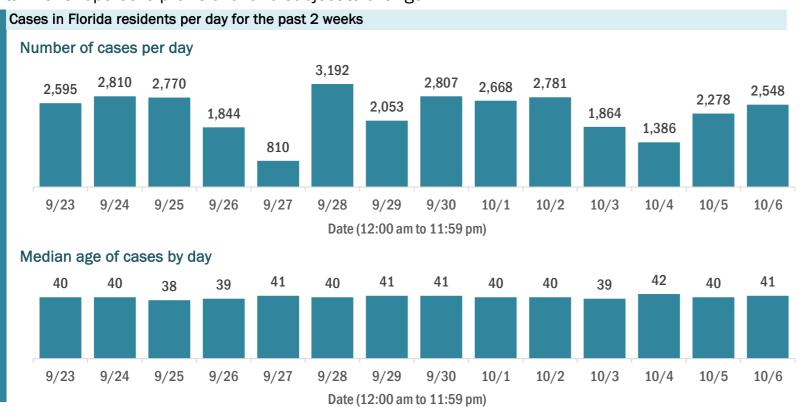

#### COVID-19: cases and laboratory testing over time

Data through Oct 6, 2020 verified as of Oct 7, 2020 at 09:25 AM

Data in this report are provisional and subject to change.

#### Laboratory testing for Florida residents over the past 2 weeks

#### Number of Florida residents tested per day

These counts include the number of people for whom the Department received PCR or antigen laboratory results by day. People tested on multiple days will be included for each day a new result was received. A person is only counted once for each day they are tested, regardless of whether multiple specimens are tested or multiple results are received.