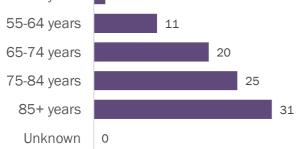

**Case fatality** 

rate

1.8%

2.4%

0.1%

2.1%

| 9           | 2 deaths reported Oct 5 | 1,507 de    | eaths reported from Sep 22 - Oct 5 | 14,767      | deaths reported cumulatively |
|-------------|-------------------------|-------------|------------------------------------|-------------|------------------------------|
| 0-4 years   | 0                       | 0-4 years   | 0                                  | 0-4 years   | 0                            |
| 5-14 years  | 0                       | 5-14 years  | 1                                  | 5-14 years  | 5                            |
| 15-24 years | 0                       | 15-24 years | 2                                  | 15-24 years | 33                           |
| 25-34 years | 0                       | 25-34 years | 7                                  | 25-34 years | 88                           |
| 35-44 years | 3                       | 35-44 years | 31                                 | 35-44 years | 261                          |
| 45-54 years | 2                       | 45-54 years | 74                                 | 45-54 years | 611                          |