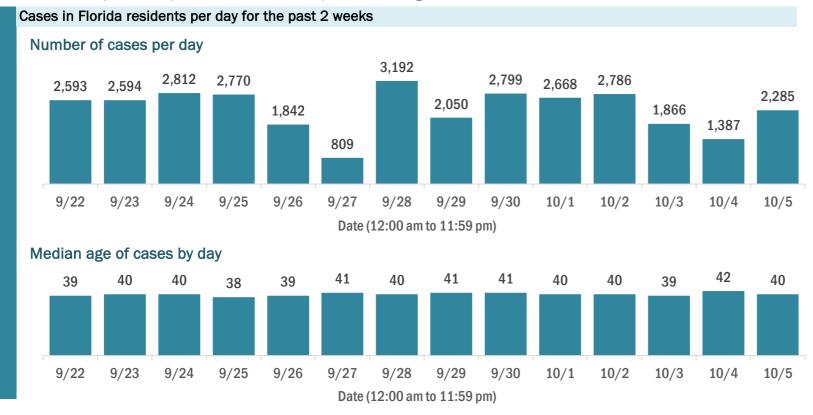

#### **COVID-19: cases and laboratory testing over time**

Data through Oct 5, 2020 verified as of Oct 6, 2020 at 09:25 AM

Data in this report are provisional and subject to change.

#### Laboratory testing for Florida residents over the past 2 weeks

#### Number of Florida residents tested per day

These counts include the number of people for whom the Department received PCR or antigen laboratory results by day. People tested on multiple days will be included for each day a new result was received. A person is only counted once for each day they are tested, regardless of whether multiple specimens are tested or multiple results are received.