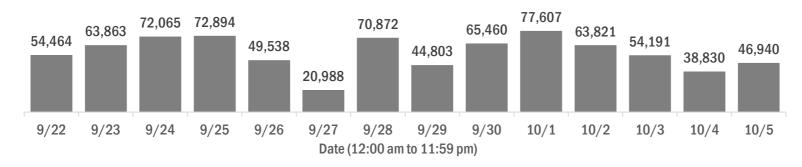

#### Number of Florida residents tested per day

These counts include the number of people for whom the Department received PCR or antigen laboratory results by day. People tested on multiple days will be included for each day a new result was received. A person is only counted once for each day they are tested, regardless of whether multiple specimens are tested or multiple results are received.

#### Number and percent of Florida residents with positive test results

The percent of positive results ranged from 4.92% to 7.20% over the past 2 weeks and was 6.82% yesterday. These counts include the number of people for whom the Department received PCR or antigen laboratory results by day. People tested on multiple days will be included for each day a new result was received. A person is only counted once for each day they are tested, regardless of whether multiple specimens are tested or multiple results are received. If a person has a positive specimen and a negative specimen in the same day, only the positive result is counted.

| 100%<br>80% | 50,545 | 60,201 | 68,191 | 68,906 | 46,897 | 19,862 | 66,153 | 41,960 | 61,548 | 73,791 | 60,009 | 51,429 | 36,829 | 43,737 | Number of negatives |
|-------------|--------|--------|--------|--------|--------|--------|--------|--------|--------|--------|--------|--------|--------|--------|---------------------|
| 60%<br>40%  | 7.20%  | 5.73%  | 5.38%  | 5.47%  | 5.33%  | 5.36%  | 6.66%  | 6.35%  | 5.98%  | 4.92%  | 5.97%  | 5.10%  | 5.15%  | 6.82%  | Percent positive    |
| 20%<br>0%   | 3,919  | 3,662  | 3,874  | 3,988  | 2,641  | 1,126  | 4,719  | 2,843  | 3,912  | 3,816  | 3,812  | 2,762  | 2,001  | 3,203  | Number of positives |
| 0 70        | 9/22   | 9/23   | 9/24   | 9/25   | 9/26   | 9/27   | 9/28   | 9/29   | 9/30   | 10/1   | 10/2   | 10/3   | 10/4   | 10/5   | 1 -                 |