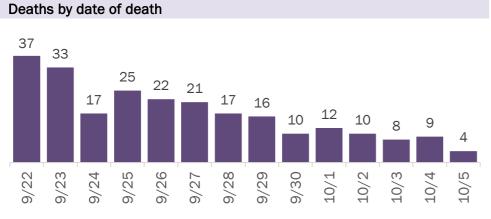

#### **COVID-19: cases in Florida residents who have died**

Data through Oct 5, 2020 verified as of Oct 6, 2020 at 09:25 AM

Data in this report are provisional and subject to change.

Cases

366,056

341,829

711,358

3,473

| Deaths by date reported to the Depart | ment |
|---------------------------------------|------|
|                                       |      |

Date (12:00 am to 11:59 pm)