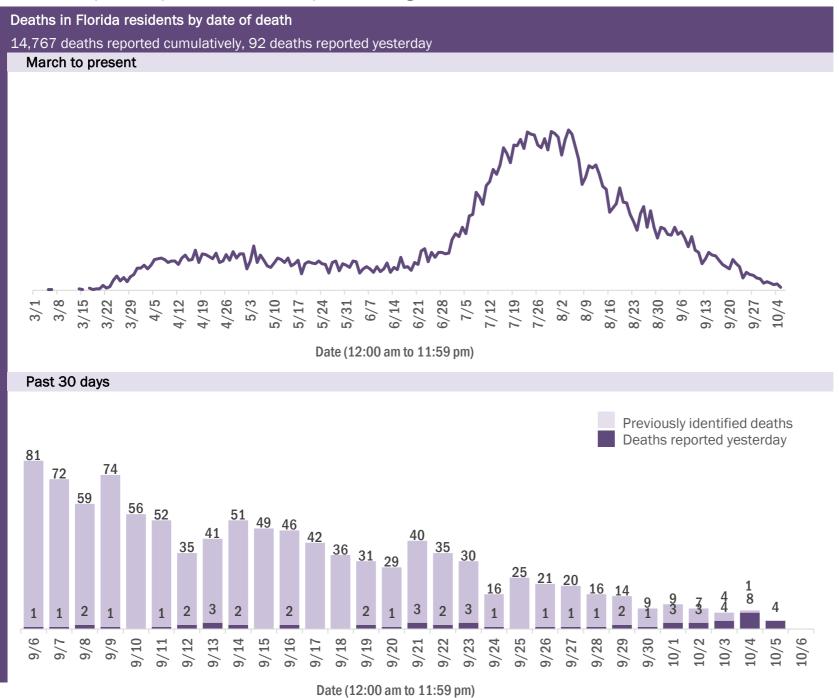

# COVID-19: deaths in Florida residents and staff of long-term care facilities

Data through Oct 5, 2020 verified as of Oct 6, 2020 at 09:25 AM

Data in this report are provisional and subject to change.

| County       | Deaths |     | County       | Deaths |    | County     | Deaths |    |
|--------------|--------|-----|--------------|--------|----|------------|--------|----|
| Dade         | 809    | 13% | Charlotte    | 64     | 1% | Washington | 12     | 0% |
| Palm Beach   | 611    | 10% | Jackson      | 60     | 1% | Gilchrist  | 10     | 0% |
| Pinellas     | 537    | 9%  | Indian River | 59     | 1% | Gadsden    | 8      | 0% |
| Broward      | 413    | 7%  | Okaloosa     | 59     | 1% | Lafayette  | 7      | 0% |
| Hillsborough | 315    | 5%  | Clay         | 56     | 1% | Calhoun    | 6      | 0% |
| Polk         | 286    | 5%  | Osceola      | 52     | 1% | Jefferson  | 6      | 0% |
| Lee          | 246    | 4%  | Suwannee     | 49     | 1% | Taylor     | 4      | 0% |
| Duval        | 190    | 3%  | Citrus       | 43     | 1% | Baker      | 3      | 0% |
| Brevard      | 188    | 3%  | Highlands    | 35     | 1% | Flagler    | 3      | 0% |
| Sarasota     | 161    | 3%  | St. Johns    | 35     | 1% | Bradford   | 2      | 0% |
| St. Lucie    | 152    | 3%  | Bay          | 29     | 0% | Hardee     | 2      | 0% |
| Seminole     | 151    | 3%  | Leon         | 29     | 0% | Holmes     | 2      | 0% |
| Marion       | 146    | 2%  | Alachua      | 27     | 0% | Levy       | 2      | 0% |
| Orange       | 142    | 2%  | Sumter       | 24     | 0% | Monroe     | 2      | 0% |
| Volusia      | 139    | 2%  | Nassau       | 23     | 0% | Desoto     | 1      | 0% |
| Manatee      | 130    | 2%  | Columbia     | 21     | 0% | Dixie      | 1      | 0% |
| Escambia     | 113    | 2%  | Hendry       | 18     | 0% | Gulf       | 1      | 0% |
| Collier      | 102    | 2%  | Santa Rosa   | 17     | 0% | Total      | 6,001  |    |
| Pasco        | 100    | 2%  | Putnam       | 14     | 0% |            |        |    |
| Martin       | 91     | 2%  | Okeechobee   | 13     | 0% |            |        |    |
| Lake         | 90     | 1%  | Walton       | 13     | 0% |            |        |    |
| Hernando     | 65     | 1%  | Madison      | 12     | 0% |            |        |    |

Note: cases are summarized by the county of usual residence. Residents and staff may be cases associated with facilities that are not in their county of usual residence, resulting in cases being included below for counties that do not have facilities with known cases.