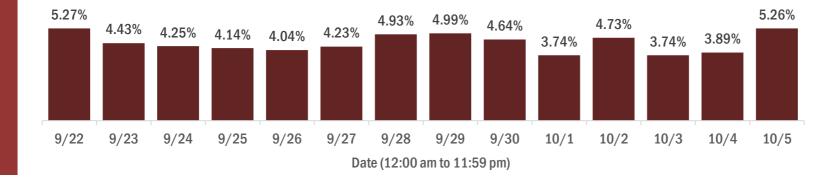

#### Percent positivity for new cases in Florida residents

The percent of positive results ranged from 3.74% to 5.27% over the past 2 weeks and was 5.26% yesterday. This percent is the number of people who test PCR- or antigen-positive for the first time divided by all the people tested that day, excluding people who have previously tested positive.