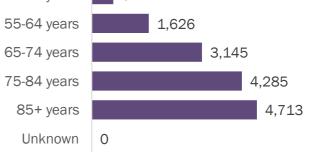

Data through Oct 5, 2020 verified as of Oct 6, 2020 at 09:25 AM

Data in this report are provisional and subject to change.

| Age group   | Cases   |     | Hospitali | zations | Deaths | ;   |
|-------------|---------|-----|-----------|---------|--------|-----|
| 0-4 years   | 12,186  | 2%  | 288       | 1%      | 0      | 0%  |
| 5-14 years  | 30,445  | 4%  | 265       | 1%      | 5      | 0%  |
| 15-24 years | 113,399 | 16% | 1,165     | 3%      | 33     | 0%  |
| 25-34 years | 130,337 | 18% | 2,522     | 6%      | 88     | 1%  |
| 35-44 years | 114,068 | 16% | 3,793     | 8%      | 261    | 2%  |
| 45-54 years | 112,193 | 16% | 5,678     | 13%     | 611    | 4%  |
| 55-64 years | 92,628  | 13% | 7,929     | 18%     | 1,626  | 11% |
| 65-74 years | 54,848  | 8%  | 8,924     | 20%     | 3,145  | 21% |
| 75-84 years | 31,817  | 4%  | 8,341     | 19%     | 4,285  | 29% |
| 85+ years   | 18,450  | 3%  | 6,093     | 14%     | 4,713  | 32% |
| Unknown     | 987     | 0%  | 6         | 0%      | 0      | 0%  |
| Total       | 711,358 |     | 45,004    |         | 14,767 |     |

#### Median age: 79 years

Gender

Female

Unknown

Male

Total

| Age group   | Deaths | Cases   | Case fatality<br>rate | Mortality rate per<br>100,000<br>population |
|-------------|--------|---------|-----------------------|---------------------------------------------|
| 0-4 years   | 0      | 12,186  | 0.0%                  | 0.0                                         |
| 5-14 years  | 5      | 30,445  | 0.0%                  | 0.2                                         |
| 15-24 years | 33     | 113,399 | 0.0%                  | 1.3                                         |
| 25-34 years | 88     | 130,337 | 0.1%                  | 3.1                                         |
| 35-44 years | 261    | 114,068 | 0.2%                  | 10.0                                        |
| 45-54 years | 611    | 112,193 | 0.5%                  | 21.9                                        |
| 55-64 years | 1,626  | 92,628  | 1.8%                  | 56.2                                        |
| 65-74 years | 3,145  | 54,848  | 5.7%                  | 129.6                                       |
| 75-84 years | 4,285  | 31,817  | 13.5%                 | 305.1                                       |
| 85+ years   | 4,713  | 18,450  | 25.5%                 | 816.1                                       |
| Unknown     | 0      | 987     | 0.0%                  |                                             |
| Total       | 14,767 | 711,358 | 2.1%                  | 68.4                                        |