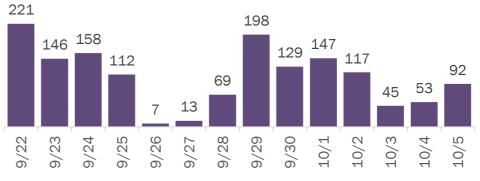

#### Number of Florida residents tested per day

These counts include the number of people for whom the Department received PCR or antigen laboratory results by day. People tested on multiple days will be included for each day a new result was received. A person is only counted once for each day they are tested, regardless of whether multiple specimens are tested or multiple results are received.

#### Number and percent of Florida residents with positive test results

The percent of positive results ranged from 4.92% to 7.20% over the past 2 weeks and was 6.82% yesterday. These counts include the number of people for whom the Department received PCR or antigen laboratory results by day. People tested on multiple days will be included for each day a new result was received. A person is only counted once for each day they are tested, regardless of whether multiple specimens are tested or multiple results are received. If a person has a positive specimen and a negative specimen in the same day, only the positive result is counted.

| 100%<br>80% | 50,545 | 60,201 | 68,191 | 68,906 | 46,897 | 19,862 | 66,153 | 41,960 | 61,548 | 73,791 | 60,009 | 51,429 | 36,829 | 43,737 | Number of negatives |
|-------------|--------|--------|--------|--------|--------|--------|--------|--------|--------|--------|--------|--------|--------|--------|---------------------|
| 60%<br>40%  | 7.20%  | 5.73%  | 5.38%  | 5.47%  | 5.33%  | 5.36%  | 6.66%  | 6.35%  | 5.98%  | 4.92%  | 5.97%  | 5.10%  | 5.15%  | 6.82%  | Percent positive    |
| 20%<br>0%   | 3,919  | 3,662  | 3,874  | 3,988  | 2,641  | 1,126  | 4,719  | 2,843  | 3,912  | 3,816  | 3,812  | 2,762  | 2,001  | 3,203  | Number of positives |
| 0 70        | 9/22   | 9/23   | 9/24   | 9/25   | 9/26   | 9/27   | 9/28   | 9/29   | 9/30   | 10/1   | 10/2   | 10/3   | 10/4   | 10/5   | 1 -                 |