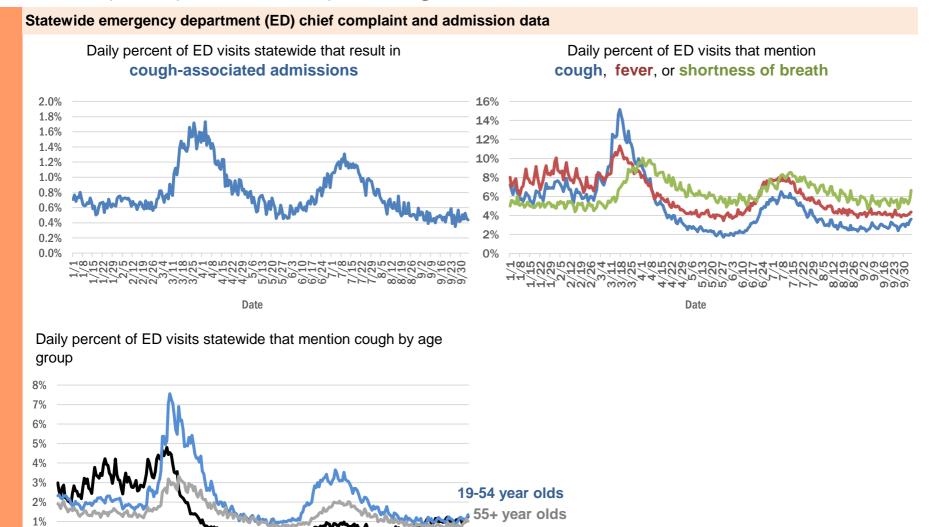

| 1       |
| Mount Pleasant, Gadsden             | 1       |
| South Miami, Unknown                | 1       |
| Spring Hill , Hernando              | 1       |
| Unkown, Seminole                    | 1       |
| Washington, Unknown                 | 1       |
| Wekiva Springs, Seminole            | 1       |
| Port Everglades, Broward            | 1       |
| Port Saint Lucie, Martin            | 1       |
| Saint Augusaintine Beach, St. Johns | 1       |
| Saint Augustine Beach, St. Johns    | 1       |
| Total                               | 711,358 |

#### **COVID-19: additional surveillance information**

Data through Oct 5, 2020 verified as of Oct 6, 2020 at 09:25 AM

Data in this report are provisional and subject to change.

0%

പയനം

m n n n

2020

നഗന

Date

444

No

600

പപ



The Electronic Surveillance System for the Early Notification of Community-Based Epidemics (ESSENCE-FL) includes chief complaint data from 211 of 212 Florida EDs. Data are transmitted electronically to ESSENCE-FL daily or hourly.

99/16/20 99/16/20 99/16/20 99/16/20 99/16/20 99/16/20 99/16/20 99/16/20 99/20 99/20 99/20 99/20 99/20 99/20 99/20 99/20 99/20 99/20 99/20 99/20 99/20 99/20 99/20 99/20 99/20 99/20 99/20 99/20 99/20 99/20 99/20 99/20 99/20 99/20 99/20 99/20 99/20 99/20 99/20 99/20 99/20 99/20 99/20 99/20 99/20 99/20 99/20 99/20 99/20 99/20 99/20 99/20 99/20 99/20 99/20 99/20 99/20 99/20 99/20 99/20 99/20 99/20 99/20 99/20 99/20 99/20 99/20 99/20 99/20 99/20 99/20 99/20 99/20 99/20 99/20 99/20 99/20 99/20 99/20 99/20 99/20 99/20 99/20 99/20 99/20 99/20 99/20 99/20 99/20 99/20 99/