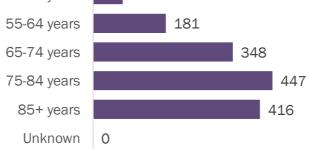

Data through Oct 5, 2020 verified as of Oct 6, 2020 at 09:25 AM

Data in this report are provisional and subject to change.

| Age group   | Cases   |     | Hospitali | zations | Deaths | ;   |
|-------------|---------|-----|-----------|---------|--------|-----|
| 0-4 years   | 12,186  | 2%  | 288       | 1%      | 0      | 0%  |
| 5-14 years  | 30,445  | 4%  | 265       | 1%      | 5      | 0%  |
| 15-24 years | 113,399 | 16% | 1,165     | 3%      | 33     | 0%  |
| 25-34 years | 130,337 | 18% | 2,522     | 6%      | 88     | 1%  |
| 35-44 years | 114,068 | 16% | 3,793     | 8%      | 261    | 2%  |
| 45-54 years | 112,193 | 16% | 5,678     | 13%     | 611    | 4%  |
| 55-64 years | 92,628  | 13% | 7,929     | 18%     | 1,626  | 11% |
| 65-74 years | 54,848  | 8%  | 8,924     | 20%     | 3,145  | 21% |
| 75-84 years | 31,817  | 4%  | 8,341     | 19%     | 4,285  | 29% |
| 85+ years   | 18,450  | 3%  | 6,093     | 14%     | 4,713  | 32% |
| Unknown     | 987     | 0%  | 6         | 0%      | 0      | 0%  |
| Total       | 711,358 |     | 45,004    |         | 14,767 |     |

#### Median age: 79 years

Gender

Female

Unknown

Male

Total

| Age group   | Deaths | Cases   | Case fatality<br>rate | Mortality rate per<br>100,000<br>population |
|-------------|--------|---------|-----------------------|---------------------------------------------|
| 0-4 years   | 0      | 12,186  | 0.0%                  | 0.0                                         |
| 5-14 years  | 5      | 30,445  | 0.0%                  | 0.2                                         |
| 15-24 years | 33     | 113,399 | 0.0%                  | 1.3                                         |
| 25-34 years | 88     | 130,337 | 0.1%                  | 3.1                                         |
| 35-44 years | 261    | 114,068 | 0.2%                  | 10.0                                        |
| 45-54 years | 611    | 112,193 | 0.5%                  | 21.9                                        |
| 55-64 years | 1,626  | 92,628  | 1.8%                  | 56.2                                        |
| 65-74 years | 3,145  | 54,848  | 5.7%                  | 129.6                                       |
| 75-84 years | 4,285  | 31,817  | 13.5%                 | 305.1                                       |
| 85+ years   | 4,713  | 18,450  | 25.5%                 | 816.1                                       |
| Unknown     | 0      | 987     | 0.0%                  |                                             |
| Total       | 14,767 | 711,358 | 2.1%                  | 68.4                                        |