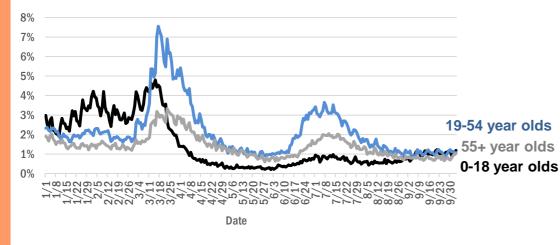

Data through Oct 4, 2020 verified as of Oct 5, 2020 at 09:25 AM

Data in this report are provisional and subject to change.

| Age group   | Cases   |     | Hospitaliz | ations | Deaths |     |
|-------------|---------|-----|------------|--------|--------|-----|
| 0-4 years   | 12,143  | 2%  | 286        | 1%     | 0      | 0%  |
| 5-14 years  | 30,305  | 4%  | 263        | 1%     | 5      | 0%  |
| 15-24 years | 113,012 | 16% | 1,161      | 3%     | 33     | 0%  |
| 25-34 years | 129,979 | 18% | 2,508      | 6%     | 89     | 1%  |
| 35-44 years | 113,734 | 16% | 3,779      | 8%     | 257    | 2%  |
| 45-54 years | 111,899 | 16% | 5,647      | 13%    | 612    | 4%  |
| 55-64 years | 92,316  | 13% | 7,893      | 18%    | 1,617  | 11% |
| 65-74 years | 54,650  | 8%  | 8,859      | 20%    | 3,129  | 21% |
| 75-84 years | 31,717  | 4%  | 8,304      | 19%    | 4,276  | 29% |
| 85+ years   | 18,414  | 3%  | 6,069      | 14%    | 4,694  | 32% |
| Unknown     | 988     | 0%  | 6          | 0%     | 0      | 0%  |
| Total       | 709,157 |     | 44,775     |        | 14,712 |     |