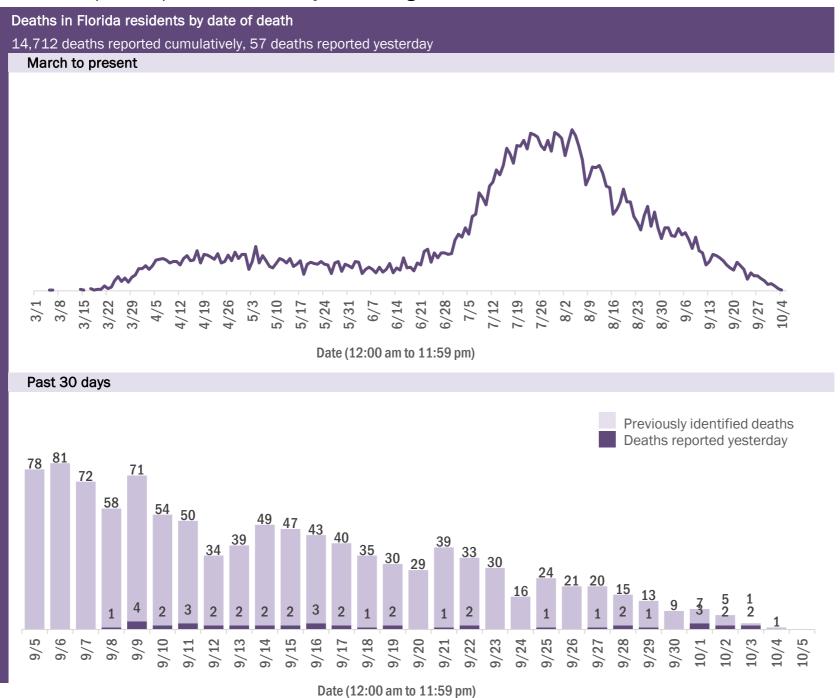

#### **COVID-19: cases in Florida residents who have died**

Data through Oct 4, 2020 verified as of Oct 5, 2020 at 09:25 AM

Data in this report are provisional and subject to change.

Age group distribution for deaths reported yesterday, previous 2 weeks, and cumulatively

Case fatality

rate

1.8%

2.4%

0.1%

2.1%

Mortality

| 5           | 7 deaths reported Oct 4 | 1,497 de    | eaths reported from Sep 21 - Oct 4 | 14,712      | deaths reported cumulatively |
|-------------|-------------------------|-------------|------------------------------------|-------------|------------------------------|
| 0-4 years   | 0                       | 0-4 years   | 0                                  | 0-4 years   | 0                            |
| 5-14 years  | 0                       | 5-14 years  | 1                                  | 5-14 years  | 5                            |
| 15-24 years | 0                       | 15-24 years | 2                                  | 15-24 years | 33                           |
| 25-34 years | 1                       | 25-34 years | 8                                  | 25-34 years | 89                           |
| 35-44 years | 1                       | 35-44 years | 31                                 | 35-44 years | 257                          |
| 45-54 years | 4                       | 45-54 years | 74                                 | 45-54 years | 612                          |