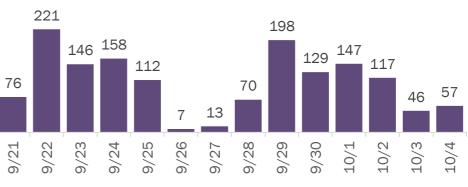

#### Number of Florida residents tested per day

These counts include the number of people for whom the Department received PCR or antigen laboratory results by day. People tested on multiple days will be included for each day a new result was received. A person is only counted once for each day they are tested, regardless of whether multiple specimens are tested or multiple results are received.

#### Number and percent of Florida residents with positive test results

The percent of positive results ranged from 4.92% to 7.54% over the past 2 weeks and was 5.16% yesterday. These counts include the number of people for whom the Department received PCR or antigen laboratory results by day. People tested on multiple days will be included for each day a new result was received. A person is only counted once for each day they

are tested, regardless of whether multiple specimens are tested or multiple results are received. If a person has a positive specimen and a negative specimen in the same day, only the positive result is counted.