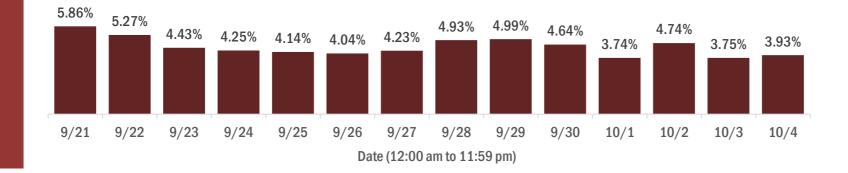

#### Percent positivity for new cases in Florida residents

The percent of positive results ranged from 3.74% to 5.86% over the past 2 weeks and was 3.93% yesterday. This percent is the number of people who test PCR- or antigen-positive for the first time divided by all the people tested that day, excluding people who have previously tested positive.