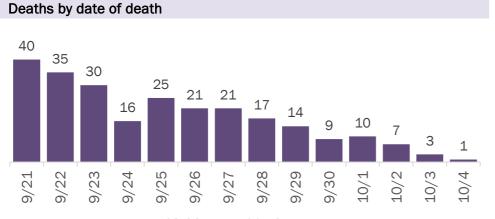

#### **COVID-19: cases in Florida residents who have died**

Data through Oct 4, 2020 verified as of Oct 5, 2020 at 09:25 AM

Data in this report are provisional and subject to change.