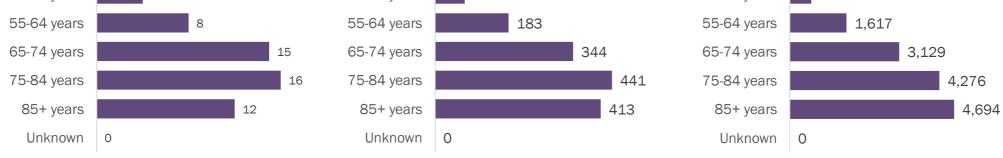

Data through Oct 4, 2020 verified as of Oct 5, 2020 at 09:25 AM

Data in this report are provisional and subject to change.

| Age group   | Cases   |     | Hospitaliz | ations | Deaths |     |
|-------------|---------|-----|------------|--------|--------|-----|
| 0-4 years   | 12,143  | 2%  | 286        | 1%     | 0      | 0%  |
| 5-14 years  | 30,305  | 4%  | 263        | 1%     | 5      | 0%  |
| 15-24 years | 113,012 | 16% | 1,161      | 3%     | 33     | 0%  |
| 25-34 years | 129,979 | 18% | 2,508      | 6%     | 89     | 1%  |
| 35-44 years | 113,734 | 16% | 3,779      | 8%     | 257    | 2%  |
| 45-54 years | 111,899 | 16% | 5,647      | 13%    | 612    | 4%  |
| 55-64 years | 92,316  | 13% | 7,893      | 18%    | 1,617  | 11% |
| 65-74 years | 54,650  | 8%  | 8,859      | 20%    | 3,129  | 21% |
| 75-84 years | 31,717  | 4%  | 8,304      | 19%    | 4,276  | 29% |
| 85+ years   | 18,414  | 3%  | 6,069      | 14%    | 4,694  | 32% |
| Unknown     | 988     | 0%  | 6          | 0%     | 0      | 0%  |
| Total       | 709,157 |     | 44,775     |        | 14,712 |     |

#### Median age: 79 years

Gender

Female

Unknown

Male

Total

| Age group   | Deaths | Cases   | Case fatality<br>rate | Mortality rate per<br>100,000<br>population |
|-------------|--------|---------|-----------------------|---------------------------------------------|
| 0-4 years   | 0      | 12,143  | 0.0%                  | 0.0                                         |
| 5-14 years  | 5      | 30,305  | 0.0%                  | 0.2                                         |
| 15-24 years | 33     | 113,012 | 0.0%                  | 1.3                                         |
| 25-34 years | 89     | 129,979 | 0.1%                  | 3.1                                         |
| 35-44 years | 257    | 113,734 | 0.2%                  | 9.9                                         |
| 45-54 years | 612    | 111,899 | 0.5%                  | 22.0                                        |
| 55-64 years | 1,617  | 92,316  | 1.8%                  | 55.9                                        |
| 65-74 years | 3,129  | 54,650  | 5.7%                  | 128.9                                       |
| 75-84 years | 4,276  | 31,717  | 13.5%                 | 304.5                                       |
| 85+ years   | 4,694  | 18,414  | 25.5%                 | 812.8                                       |
| Unknown     | 0      | 988     | 0.0%                  |                                             |
| Total       | 14,712 | 709,157 | 2.1%                  | 68.1                                        |