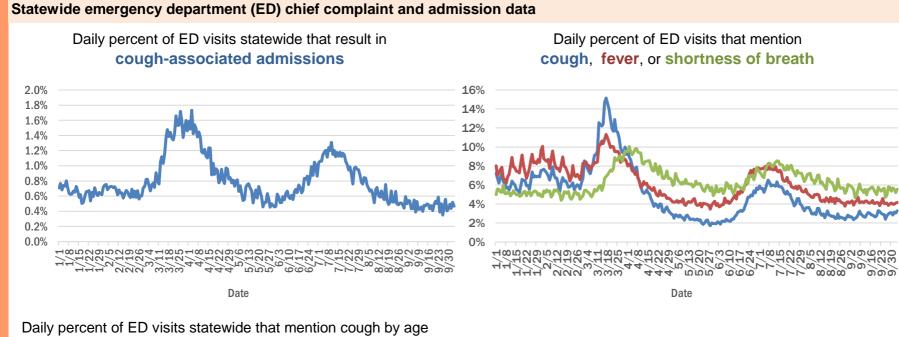

| 1       |
| Miami, Palm Beach                   | 1       |
| Mount Pleasant, Gadsden             | 1       |
| South Miami, Unknown                | 1       |
| Spring Hill , Hernando              | 1       |
| Unkown, Seminole                    | 1       |
| Washington, Unknown                 | 1       |
| Wekiva Springs, Seminole            | 1       |
| Port Everglades, Broward            | 1       |
| Port Saint Lucie, Martin            | 1       |
| Saint Augusaintine Beach, St. Johns | 1       |
| Saint Augustine Beach, St. Johns    | 1       |
| Total                               | 709,157 |

#### **COVID-19: additional surveillance information**

Data through Oct 4, 2020 verified as of Oct 5, 2020 at 09:25 AM

Data in this report are provisional and subject to change.



Daily percent of ED visits statewide that mention cough by age group



The Electronic Surveillance System for the Early Notification of Community-Based Epidemics (ESSENCE-FL) includes chief complaint data from 211 of 212 Florida EDs. Data are transmitted electronically to ESSENCE-FL daily or hourly.

### **COVID-19: All Florida residents with test results reported**

Data through Oct 4, 2020 verified as of Oct 5, 2020 at 09:25 AM

Data in this report are provisional and subject to change.

The table below includes persons with laboratory results that the Department of Health has received electronically or by mail/fax for Florida residents.

| County       | Awaiting<br>testing | Inconclusive | Negative | Positive | Perc<br>ent<br>posit<br>ive | Total tested |
|--------------|-----------