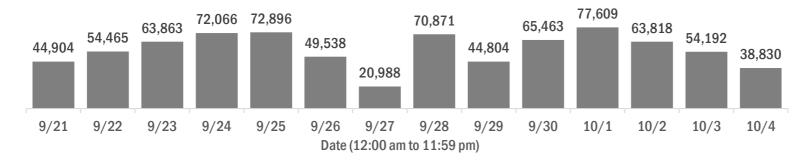

#### Number of Florida residents tested per day

These counts include the number of people for whom the Department received PCR or antigen laboratory results by day. People tested on multiple days will be included for each day a new result was received. A person is only counted once for each day they are tested, regardless of whether multiple specimens are tested or multiple results are received.

#### Number and percent of Florida residents with positive test results

The percent of positive results ranged from 4.92% to 7.54% over the past 2 weeks and was 5.16% yesterday. These counts include the number of people for whom the Department received PCR or antigen laboratory results by day. People tested on multiple days will be included for each day a new result was received. A person is only counted once for each day they

are tested, regardless of whether multiple specimens are tested or multiple results are received. If a person has a positive specimen and a negative specimen in the same day, only the positive result is counted.

| 100%<br>80% | 41,520 | 50,546 | 60,202 | 68,192 | 68,908 | 46,897 | 19,862 | 66,152 | 41,962 | 61,550 | 73,791 | 60,010 | 51,429 | 36,828 | Number of<br>negatives |
|-------------|--------|--------|--------|--------|--------|--------|--------|--------|--------|--------|--------|--------|--------|--------|------------------------|
| 60%         | 7.54%  | 7.20%  | 5.73%  | 5.38%  | 5.47%  | 5.33%  | 5.36%  | 6.66%  | 6.34%  | 5.98%  | 4.92%  | 5.97%  | 5.10%  | 5.16%  | Percent positive       |
| 40%         |        |        |        |        |        |        |        |        |        |        |        |        |        |        |                        |
| 20%         | 3,384  | 3,919  | 3,661  | 3,874  | 3,988  | 2,641  | 1,126  | 4,719  | 2,842  | 3,913  | 3,818  | 3,808  | 2,763  | 2,002  | Number of              |
| 0%          |        |        |        |        |        |        |        |        |        |        |        |        |        |        | positives              |
|             | 9/21   | 9/22   | 9/23   | 9/24   | 9/25   | 9/26   | 9/27   | 9/28   | 9/29   | 9/30   | 10/1   | 10/2   | 10/3   | 10/4   |                        |