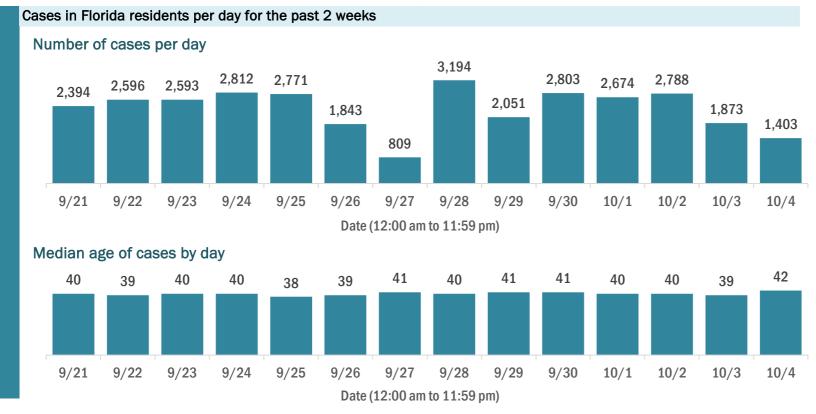

#### **COVID-19: cases and laboratory testing over time**

Data through Oct 4, 2020 verified as of Oct 5, 2020 at 09:25 AM

Data in this report are provisional and subject to change.

#### Laboratory testing for Florida residents over the past 2 weeks

#### Number of Florida residents tested per day

These counts include the number of people for whom the Department received PCR or antigen laboratory results by day. People tested on multiple days will be included for each day a new result was received. A person is only counted once for each day they are tested, regardless of whether multiple specimens are tested or multiple results are received.