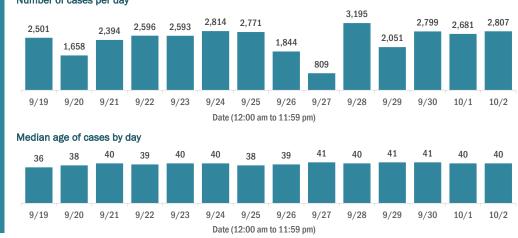

#### Number of Florida residents tested per day

These counts include the number of people for whom the Department received PCR or antigen laboratory results by day. People tested on multiple days will be included for each day a new result was received. A person is only counted once for each day they are tested, regardless of whether multiple specimens are tested or multiple results are received.