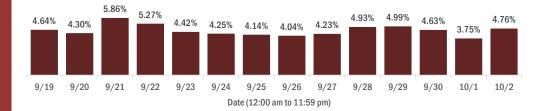

#### Percent positivity for new cases in Florida residents

The percent of positive results ranged from 3.75% to 5.86% over the past 2 weeks and was 4.76% yesterday. This percent is the number of people who test PCR- or antigen-positive for the first time divided by all the people tested that day, excluding people who have previously tested positive.