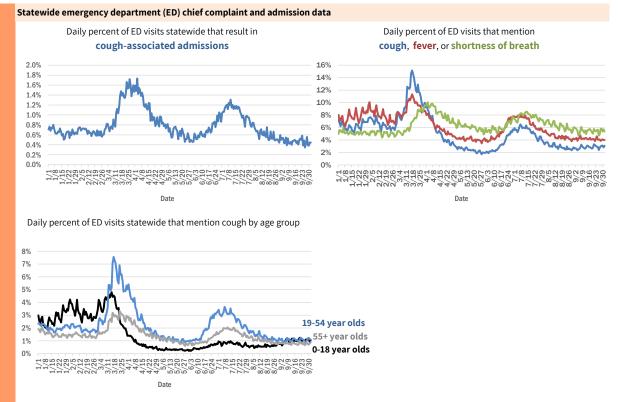

| 1       |
| Miami, Palm Beach                   | 1       |
| Mount Pleasant, Gadsden             | 1       |
| South Miami, Unknown                | 1       |
| Spring Hill , Hernando              | 1       |
| Unkown, Seminole                    | 1       |
| Washington, Unknown                 | 1       |
| Wekiva Springs, Seminole            | 1       |
| Port Everglades, Broward            | 1       |
| Port Saint Lucie, Martin            | 1       |
| Saint Augusaintine Beach, St. Johns | 1       |
| Saint Augustine Beach, St. Johns    | 1       |
| Total                               | 705,938 |

#### **COVID-19: additional surveillance information**

#### Data through Oct 2, 2020 verified as of Oct 3, 2020 at 11:25 AM

Data in this report are provisional and subject to change.



The Electronic Surveillance System for the Early Notification of Community-Based Epidemics (ESSENCE-FL) includes chief complaint data from 211 of 212 Florida EDs. Data are transmitted electronically to ESSENCE-FL daily or hourly.

# COVID-19: All Florida residents with test results reported

Data through Oct 2, 2020 verified as of Oct 3, 2020 at 11:25 AM

Data in this report are provisional and subject to change.

The table below includes persons with laboratory results that the Department of Health has received electronically or by mail/fax for Florida residents.

| County       | Awaiting<br>testing | Inconclusive | Negative | Positive | Perc<br>ent<br>posit<br>ive | Total tested |
|--------------|---------------------|--------------|----------|----------|-----------------------------|