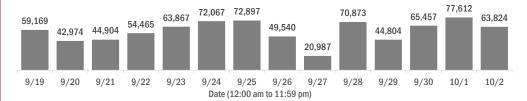

#### Number and percent of Florida residents with positive test results

#### The percent of positive results ranged from 4.92% to 7.54% over the past 2 weeks and was 5.98% yesterday.

These counts include the number of people for whom the Department received PCR or antigen laboratory results by day. People tested on multiple days will be included for each day a new result was received. A person is only counted once for each day they are tested, regardless of whether multiple specimens are tested or multiple results are received. If a person has a positive specimen and a negative specimen in the same day, only the positive result is counted.