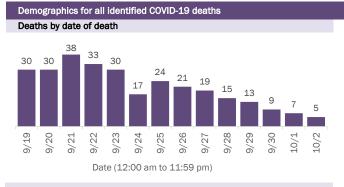

# COVID-19: deaths in Florida residents and staff of long-term care facilities

Data through Oct 2, 2020 verified as of Oct 3, 2020 at 11:25 AM

Data in this report are provisional and subject to change.

| County       | Deaths |     | County       | Deaths |    | County     | Deaths |    |
|--------------|--------|-----|--------------|--------|----|------------|--------|----|
| Dade         | 808    | 14% | Hernando     | 62     | 1% | Washington | 12     | 0% |
| Palm Beach   | 608    | 10% | Jackson      | 60     | 1% | Gilchrist  | 10     | 0% |
| Pinellas     | 535    | 9%  | Indian River | 59     | 1% | Gadsden    | 8      | 0% |
| Broward      | 409    | 7%  | Okaloosa     | 59     | 1% | Lafayette  | 7      | 0% |
| Hillsborough | 314    | 5%  | Clay         | 55     | 1% | Calhoun    | 6      | 0% |
| Polk         | 286    | 5%  | Osceola      | 50     | 1% | Jefferson  | 6      | 0% |
| Lee          | 247    | 4%  | Suwannee     | 49     | 1% | Taylor     | 4      | 0% |
| Duval        | 185    | 3%  | Citrus       | 42     | 1% | Baker      | 3      | 0% |
| Brevard      | 184    | 3%  | St. Johns    | 35     | 1% | Flagler    | 3      | 0% |
| Sarasota     | 157    | 3%  | Highlands    | 33     | 1% | Bradford   | 2      | 0% |
| St. Lucie    | 152    | 3%  | Вау          | 29     | 0% | Hardee     | 2      | 0% |
| Seminole     | 150    | 3%  | Leon         | 28     | 0% | Holmes     | 2      | 0% |
| Marion       | 142    | 2%  | Alachua      | 27     | 0% | Levy       | 2      | 0% |
| Orange       | 140    | 2%  | Sumter       | 24     | 0% | Monroe     | 2      | 0% |
| Volusia      | 134    | 2%  | Nassau       | 23     | 0% | Desoto     | 1      | 0% |
| Manatee      | 130    | 2%  | Columbia     | 21     | 0% | Dixie      | 1      | 0% |
| Escambia     | 113    | 2%  | Hendry       | 18     | 0% | Gulf       | 1      | 0% |
| Collier      | 102    | 2%  | Santa Rosa   | 17     | 0% | Total      | 5,954  |    |
| Pasco        | 100    | 2%  | Putnam       | 14     | 0% |            |        |    |
| Lake         | 90     | 2%  | Okeechobee   | 13     | 0% |            |        |    |
| Martin       | 90     | 2%  | Walton       | 13     | 0% |            |        |    |
| Charlotte    | 63     | 1%  | Madison      | 12     | 0% |            |        |    |

Note: cases are summarized by the county of usual residence. Residents and staff may be cases associated with facilities that are n ot in their county of usual residence, resulting in cases being included below for counties that do not have facilities with known cases.