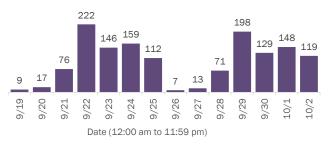

# COVID-19: deaths in Florida residents and staff of long-term care facilities

Data through Oct 2, 2020 verified as of Oct 3, 2020 at 11:25 AM

Data in this report are provisional and subject to change.

| County       | Deaths |     | County       | Deaths |    | County     | Deaths |    |
|--------------|--------|-----|--------------|--------|----|------------|--------|----|
| Dade         | 808    | 14% | Hernando     | 62     | 1% | Washington | 12     | 0% |
| Palm Beach   | 608    | 10% | Jackson      | 60     | 1% | Gilchrist  | 10     | 0% |
| Pinellas     | 535    | 9%  | Indian River | 59     | 1% | Gadsden    | 8      | 0% |
| Broward      | 409    | 7%  | Okaloosa     | 59     | 1% | Lafayette  | 7      | 0% |
| Hillsborough | 314    | 5%  | Clay         | 55     | 1% | Calhoun    | 6      | 0% |
| Polk         | 286    | 5%  | Osceola      | 50     | 1% | Jefferson  | 6      | 0% |
| Lee          | 247    | 4%  | Suwannee     | 49     | 1% | Taylor     | 4      | 0% |
| Duval        | 185    | 3%  | Citrus       | 42     | 1% | Baker      | 3      | 0% |
| Brevard      | 184    | 3%  | St. Johns    | 35     | 1% | Flagler    | 3      | 0% |
| Sarasota     | 157    | 3%  | Highlands    | 33     | 1% | Bradford   | 2      | 0% |
| St. Lucie    | 152    | 3%  | Вау          | 29     | 0% | Hardee     | 2      | 0% |
| Seminole     | 150    | 3%  | Leon         | 28     | 0% | Holmes     | 2      | 0% |
| Marion       | 142    | 2%  | Alachua      | 27     | 0% | Levy       | 2      | 0% |
| Orange       | 140    | 2%  | Sumter       | 24     | 0% | Monroe     | 2      | 0% |
| Volusia      | 134    | 2%  | Nassau       | 23     | 0% | Desoto     | 1      | 0% |
| Manatee      | 130    | 2%  | Columbia     | 21     | 0% | Dixie      | 1      | 0% |
| Escambia     | 113    | 2%  | Hendry       | 18     | 0% | Gulf       | 1      | 0% |
| Collier      | 102    | 2%  | Santa Rosa   | 17     | 0% | Total      | 5,954  |    |
| Pasco        | 100    | 2%  | Putnam       | 14     | 0% |            |        |    |
| Lake         | 90     | 2%  | Okeechobee   | 13     | 0% |            |        |    |
| Martin       | 90     | 2%  | Walton       | 13     | 0% |            |        |    |
| Charlotte    | 63     | 1%  | Madison      | 12     | 0% |            |        |    |

Note: cases are summarized by the county of usual residence. Residents and staff may be cases associated with facilities that are n ot in their county of usual residence, resulting in cases being included below for counties that do not have facilities with known cases.