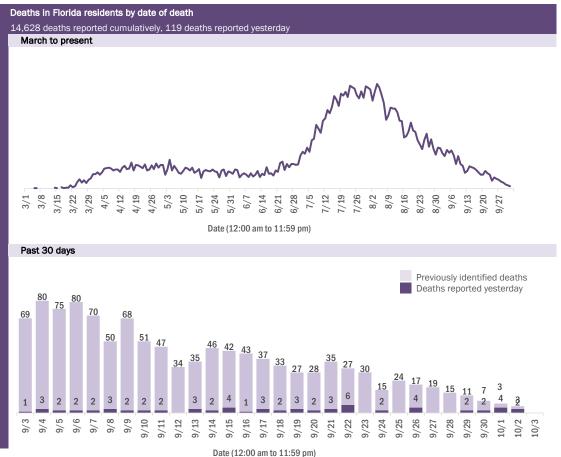

#### COVID-19: cases in Florida residents who have died

Data through Oct 2, 2020 verified as of Oct 3, 2020 at 11:25 AM

Data in this report are provisional and subject to change.

Deaths by date reported to the Department

Median age: 79 years

| Age group   | Deaths | Cases   | Case fatality<br>rate | Mortality rate per<br>100,000<br>population |
|-------------|--------|---------|-----------------------|---------------------------------------------|
| 0-4 years   | 0      | 12,101  | 0.0%                  | 0.0                                         |
| 5-14 years  | 5      | 30,118  | 0.0%                  | 0.2                                         |
| 15-24 years | 33     | 112,447 | 0.0%                  | 1.3                                         |
| 25-34 years | 89     | 129,460 | 0.1%                  | 3.1                                         |
| 35-44 years | 257    | 113,288 | 0.2%                  | 9.9                                         |
| 45-54 years | 605    | 111,418 | 0.5%                  | 21.7                                        |
| 55-64 years | 1,605  | 91,904  | 1.7%                  | 55.5                                        |
| 65-74 years | 3,108  | 54,347  | 5.7%                  | 128.1                                       |
| 75-84 years | 4,254  | 31,533  | 13.5%                 | 302.9                                       |
| 85+ years   | 4,672  | 18,338  | 25.5%                 | 809.0                                       |
| Unknown     | 0      | 984     | 0.0%                  |                                             |
| Total       | 14,628 | 705,938 | 2.1%                  | 67.7                                        |

Age group distribution for deaths reported yesterday, previous 2 weeks, and cumulatively

| 1:          | 19 deaths reported Oct 2 | 1,426 d        | eaths reported from Sep 19 - Oct 2 | 14,6            | 28 deaths reported cumulatively |
|-------------|--------------------------|----------------|------------------------------------|-----------------|---------------------------------|
| 0-4 years   | 0                        | 0-4 years      | 0                                  | 0-4 years       | 0                               |
| 5-14 years  | 0                        | 5-14 years     | 1                                  | 5-14 years      | 5                               |
| 15-24 years | 0                        | 15-24 years    | 2                                  | 15-24 years     | 33                              |
| 25-34 years | 0                        | 25-34 years    | 7                                  | 25-34 years     | 89                              |
| 35-44 years | 0                        | 35-44 years    | 30                                 | 35-44 years     | 257                             |
| 45-54 years | 2                        | 45-54 years    | 67                                 | 45-54 years     | 605                             |
| 55-64 years | 16                       | 55-64 years    | 174                                | 55-64 years     | 1,605                           |
| 65-74 years | 31                       | 65-74 years    | 324                                | 65-74 years     | 3,108                           |
| 75-84 years |                          | 38 75-84 years |                                    | 424 75-84 years | 4,254                           |
| 85+ years   | 32                       | 85+ years      | 3                                  | 897 85+ years   | 4,672                           |
| Unknown     | 0                        | Unknown        | 0                                  | Unknown         | 0                               |

#### COVID-19: cases in Florida residents who have died

Data through Oct 2, 2020 verified as of Oct 3, 2020 at 11:25 AM

Data in this report are provisional and subject to change.