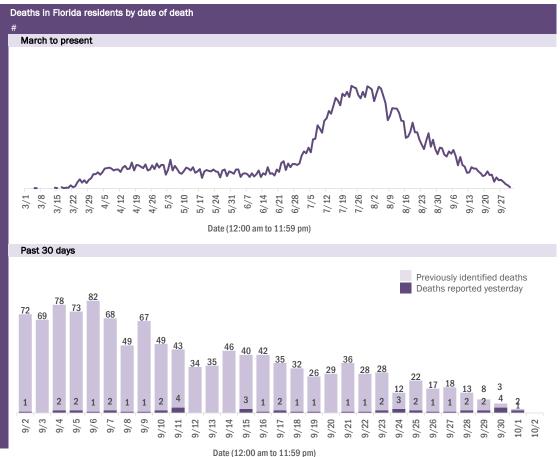

#### COVID-19: cases in Florida residents who have died

Data through Oct 1, 2020 verified as of Oct 2, 2020 at 09:25 AM

Data in this report are provisional and subject to change.

Deaths by date reported to the Department

#### COVID-19: cases in Florida residents who have died

Data through Oct 1, 2020 verified as of Oct 2, 2020 at 09:25 AM

Data in this report are provisional and subject to change.