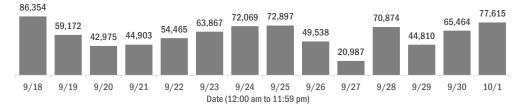

#### COVID-19: cases and laboratory testing over time

Data through Oct 1, 2020 verified as of Oct 2, 2020 at 09:25 AM

Data in this report are provisional and subject to change.

#### Number of Florida residents tested per day

These counts include the number of people for whom the Department received PCR or antigen laboratory results by day. People tested on multiple days will be included for each day a new result was received. A person is only counted once for each day they are tested, regardless of whether multiple specimens are tested or multiple results are received.

| 0 /0        | 9/18   | 9/19   | 9/20   | 9/21   | 9/22   | 9/23   | 9/24   | 9/25   | 9/26   | 9/27   | 9/28   | 9/29   | 9/30   | 10/1   |                        |
|-------------|--------|--------|--------|--------|--------|--------|--------|--------|--------|--------|--------|--------|--------|--------|------------------------|
| 20%<br>0%   | 4,922  | 3,707  | 2,635  | 3,384  | 3,919  | 3,663  | 3,875  | 3,987  | 2,640  | 1,126  | 4,719  | 2,846  | 3,911  | 3,822  | Number of<br>positives |
| 40%         |        |        |        |        |        |        |        |        |        |        |        |        |        |        | positive               |
| 60%         | 5.70%  | 6.26%  | 6.13%  | 7.54%  | 7.20%  | 5.74%  | 5.38%  | 5.47%  | 5.33%  | 5.37%  | 6.66%  | 6.35%  | 5.97%  | 4.92%  | Percent                |
| 100%<br>80% | 81,432 | 55,465 | 40,340 | 41,519 | 50,546 | 60,204 | 68,194 | 68,910 | 46,898 | 19,861 | 66,155 | 41,964 | 61,553 | 73,793 | Number of<br>negatives |