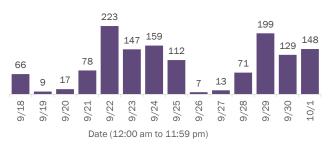

Age group distribution for deaths reported since previous report, previous 2 weeks, and cumulatively

| VEC BLOOD CISC |                          |         |                                           |     |     |                                     |       |  |
|----------------|--------------------------|---------|-------------------------------------------|-----|-----|-------------------------------------|-------|--|
| 14             | 8 deaths reported Oct 01 |         | 1,378 deaths reported from Sep 18 - Oct 1 |     |     | 14,554 deaths reported cumulatively |       |  |
| 0-4 years      | 0                        | 0       | )-4 years                                 | 0   |     | 0-4 years                           | 0     |  |
| 5-14 years     | 0                        | 5-1     | 14 years                                  | 1   |     | 5-14 years                          | 5     |  |
| 15-24 years    | 0                        | 15-2    | 24 years                                  | 2   |     | 15-24 years                         | 33    |  |
| 25-34 years    | 0                        | 25-3    | 34 years                                  | 7   |     | 25-34 years                         | 90    |  |
| 35-44 years    | 3                        | 35-4    | 44 years                                  | 30  |     | 35-44 years                         | 259   |  |
| 45-54 years    | 6                        | 45-5    | 54 years                                  | 67  |     | 45-54 years                         | 604   |  |
| 55-64 years    | 21                       | 55-6    | 64 years                                  | 167 |     | 55-64 years                         | 1,591 |  |
| 65-74 years    | 28                       | 65-7    | 74 years                                  | 312 |     | 65-74 years                         | 3,086 |  |
| 75-84 years    |                          | 46 75-8 | 84 years                                  |     | 403 | 75-84 years                         | 4,228 |  |
| 85+ years      | 4                        | 4 85    | 5+ years                                  |     | 389 | 85+ years                           | 4,658 |  |
| Unknown        | 0                        | U       | Jnknown                                   | 0   |     | Unknown                             | 0     |  |