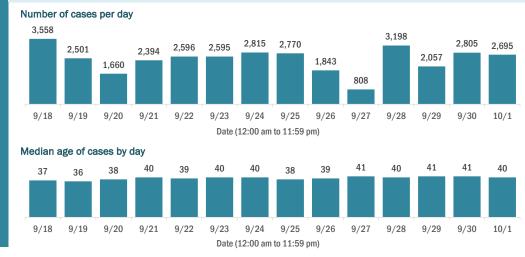

#### COVID-19: cases and laboratory testing over time

Data through Oct 1, 2020 verified as of Oct 2, 2020 at 09:25 AM

Data in this report are provisional and subject to change.

#### Number of Florida residents tested per day

These counts include the number of people for whom the Department received PCR or antigen laboratory results by day. People tested on multiple days will be included for each day a new result was received. A person is only counted once for each day they are tested, regardless of whether multiple specimens are tested or multiple results are received.