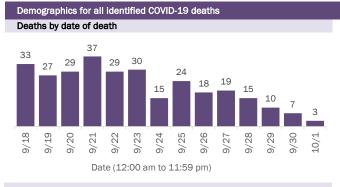

#### COVID-19: cases in Florida residents who have died

Data through Oct 1, 2020 verified as of Oct 2, 2020 at 09:25 AM

Data in this report are provisional and subject to change.

Deaths by date reported to the Department

Age group distribution for deaths reported since previous report, previous 2 weeks, and cumulatively

| VEC BLOOD CISC |                          |         |                                           |     |     |                                     |       |  |
|----------------|--------------------------|---------|-------------------------------------------|-----|-----|-------------------------------------|-------|--|
| 14             | 8 deaths reported Oct 01 |         | 1,378 deaths reported from Sep 18 - Oct 1 |     |     | 14,554 deaths reported cumulatively |       |  |
| 0-4 years      | 0                        | 0       | )-4 years                                 | 0   |     | 0-4 years                           | 0     |  |
| 5-14 years     | 0                        | 5-1     | 14 years                                  | 1   |     | 5-14 years                          | 5     |  |
| 15-24 years    | 0                        | 15-2    | 24 years                                  | 2   |     | 15-24 years                         | 33    |  |
| 25-34 years    | 0                        | 25-3    | 34 years                                  | 7   |     | 25-34 years                         | 90    |  |
| 35-44 years    | 3                        | 35-4    | 44 years                                  | 30  |     | 35-44 years                         | 259   |  |
| 45-54 years    | 6                        | 45-5    | 54 years                                  | 67  |     | 45-54 years                         | 604   |  |
| 55-64 years    | 21                       | 55-6    | 64 years                                  | 167 |     | 55-64 years                         | 1,591 |  |
| 65-74 years    | 28                       | 65-7    | 74 years                                  | 312 |     | 65-74 years                         | 3,086 |  |
| 75-84 years    |                          | 46 75-8 | 84 years                                  |     | 403 | 75-84 years                         | 4,228 |  |
| 85+ years      | 4                        | 4 85    | 5+ years                                  |     | 389 | 85+ years                           | 4,658 |  |
| Unknown        | 0                        | U       | Jnknown                                   | 0   |     | Unknown                             | 0     |  |