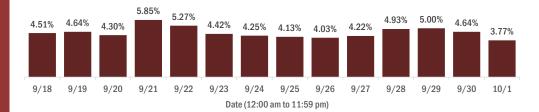

#### Percent positivity for new cases in Florida residents

The percent of positive results ranged from 3.77% to 5.85% over the past 2 weeks and was 3.77% yesterday.

This percent is the number of people who test PCR- or antigen-positive for the first time divided by all the people tested that day, excluding people who have previously tested positive.