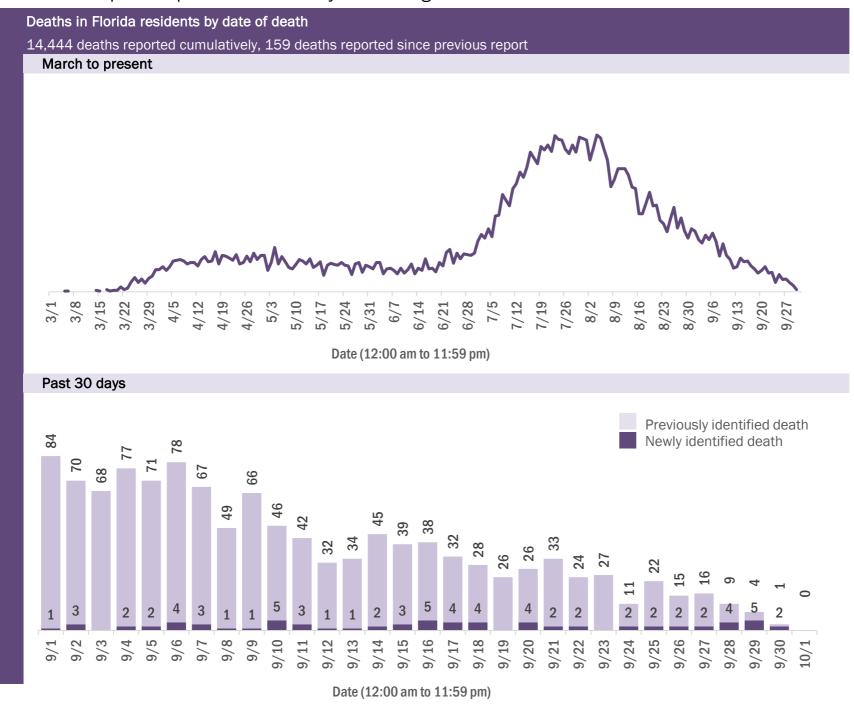

### COVID-19: cases in Florida residents who have died

Data through Sep 30, 2020 verified as of Oct 1, 2020 at 09:25 AM

Data in this report are provisional and subject to change.

| Median age: 7 | Median age: 79 years |         |                       |                                             |  |  |  |  |
|---------------|----------------------|---------|-----------------------|---------------------------------------------|--|--|--|--|
| Age group     | Deaths               | Cases   | Case fatality<br>rate | Mortality rate per<br>100,000<br>population |  |  |  |  |
| 0-4 years     | 0                    | 12,002  | 0.0%                  | 0.0                                         |  |  |  |  |
| 5-14 years    | 5                    | 29,815  | 0.0%                  | 0.2                                         |  |  |  |  |
| 15-24 years   | 33                   | 111,474 | 0.0%                  | 1.3                                         |  |  |  |  |
| 25-34 years   | 89                   | 128,606 | 0.1%                  | 3.1                                         |  |  |  |  |
| 35-44 years   | 256                  | 112,478 | 0.2%                  | 9.8                                         |  |  |  |  |
| 45-54 years   | 602                  | 110,659 | 0.5%                  | 21.6                                        |  |  |  |  |
| 55-64 years   | 1,574                | 91,250  | 1.7%                  | 54.4                                        |  |  |  |  |
| 65-74 years   | 3,064                | 53,856  | 5.7%                  | 126.3                                       |  |  |  |  |
| 75-84 years   | 4,200                | 31,274  | 13.4%                 | 299.1                                       |  |  |  |  |
| 85+ years     | 4,621                | 18,208  | 25.4%                 | 800.1                                       |  |  |  |  |
| Unknown       | 0                    | 980     | 0.0%                  |                                             |  |  |  |  |
| Total         | 14,444               | 700,602 | 2.1%                  | 66.9                                        |  |  |  |  |