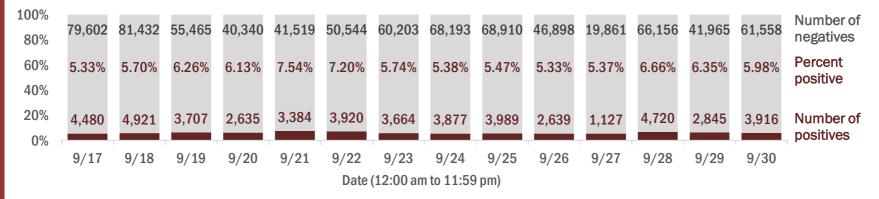

#### Number and percent of Florida residents with positive test results

#### The percent of positive results ranged from 5.33% to 7.54% over the past 2 weeks and was 5.98% yesterday.

These counts include the number of people for whom the Department received PCR or antigen laboratory results by day. People tested on multiple days will be included for each day a new result was received. A person is only counted once for each day they are tested, regardless of whether multiple specimens are tested or multiple results are received. If a person has a positive specimen and a negative specimen in the same day, only the positive result is counted.