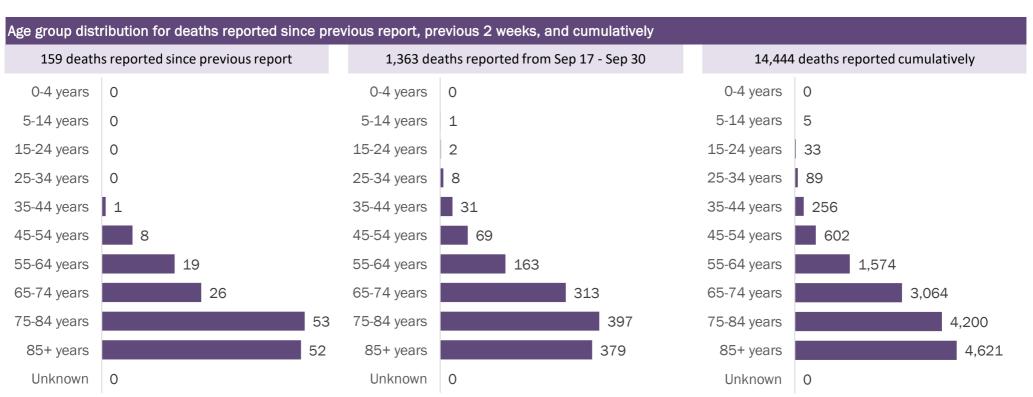

Data through Sep 30, 2020 verified as of Oct 1, 2020 at 09:25 AM

Data in this report are provisional and subject to change.

| Age group   | Cases   |     | Hospitaliz | zations | Deaths | ;   |
|-------------|---------|-----|------------|---------|--------|-----|
| 0-4 years   | 12,002  | 2%  | 285        | 1%      | 0      | 0%  |
| 5-14 years  | 29,815  | 4%  | 259        | 1%      | 5      | 0%  |
| 15-24 years | 111,474 | 16% | 1,148      | 3%      | 33     | 0%  |
| 25-34 years | 128,606 | 18% | 2,488      | 6%      | 89     | 1%  |
| 35-44 years | 112,478 | 16% | 3,746      | 8%      | 256    | 2%  |
| 45-54 years | 110,659 | 16% | 5,593      | 13%     | 602    | 4%  |
| 55-64 years | 91,250  | 13% | 7,805      | 18%     | 1,574  | 11% |
| 65-74 years | 53,856  | 8%  | 8,755      | 20%     | 3,064  | 21% |
| 75-84 years | 31,274  | 4%  | 8,225      | 19%     | 4,200  | 29% |
| 85+ years   | 18,208  | 3%  | 6,010      | 14%     | 4,621  | 32% |
| Unknown     | 980     | 0%  | 6          | 0%      | 0      | 0%  |
| Total       | 700,602 |     | 44,320     |         | 14,444 |     |

### COVID-19: cases in Florida residents who have died

Data through Sep 30, 2020 verified as of Oct 1, 2020 at 09:25 AM

Data in this report are provisional and subject to change.

| Median age: 7 | Median age: 79 years |         |                       |                                             |  |  |  |  |
|---------------|----------------------|---------|-----------------------|---------------------------------------------|--|--|--|--|
| Age group     | Deaths               | Cases   | Case fatality<br>rate | Mortality rate per<br>100,000<br>population |  |  |  |  |
| 0-4 years     | 0                    | 12,002  | 0.0%                  | 0.0                                         |  |  |  |  |
| 5-14 years    | 5                    | 29,815  | 0.0%                  | 0.2                                         |  |  |  |  |
| 15-24 years   | 33                   | 111,474 | 0.0%                  | 1.3                                         |  |  |  |  |
| 25-34 years   | 89                   | 128,606 | 0.1%                  | 3.1                                         |  |  |  |  |
| 35-44 years   | 256                  | 112,478 | 0.2%                  | 9.8                                         |  |  |  |  |
| 45-54 years   | 602                  | 110,659 | 0.5%                  | 21.6                                        |  |  |  |  |
| 55-64 years   | 1,574                | 91,250  | 1.7%                  | 54.4                                        |  |  |  |  |
| 65-74 years   | 3,064                | 53,856  | 5.7%                  | 126.3                                       |  |  |  |  |
| 75-84 years   | 4,200                | 31,274  | 13.4%                 | 299.1                                       |  |  |  |  |
| 85+ years     | 4,621                | 18,208  | 25.4%                 | 800.1                                       |  |  |  |  |
| Unknown       | 0                    | 980     | 0.0%                  |                                             |  |  |  |  |
| Total         | 14,444               | 700,602 | 2.1%                  | 66.9                                        |  |  |  |  |