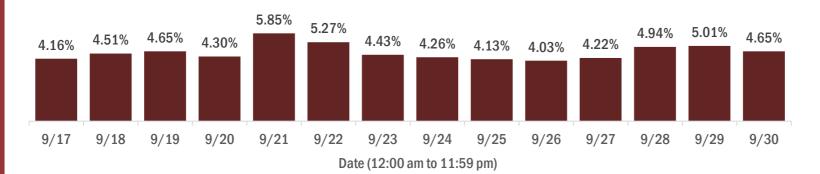

#### Percent positivity for new cases in Florida residents

#### The percent of positive results ranged from 4.03% to 5.85% over the past 2 weeks and was 4.65% yesterday.

This percent is the number of people who test PCR- or antigen-positive for the first time divided by all the people tested that day, excluding people who have previously tested positive.