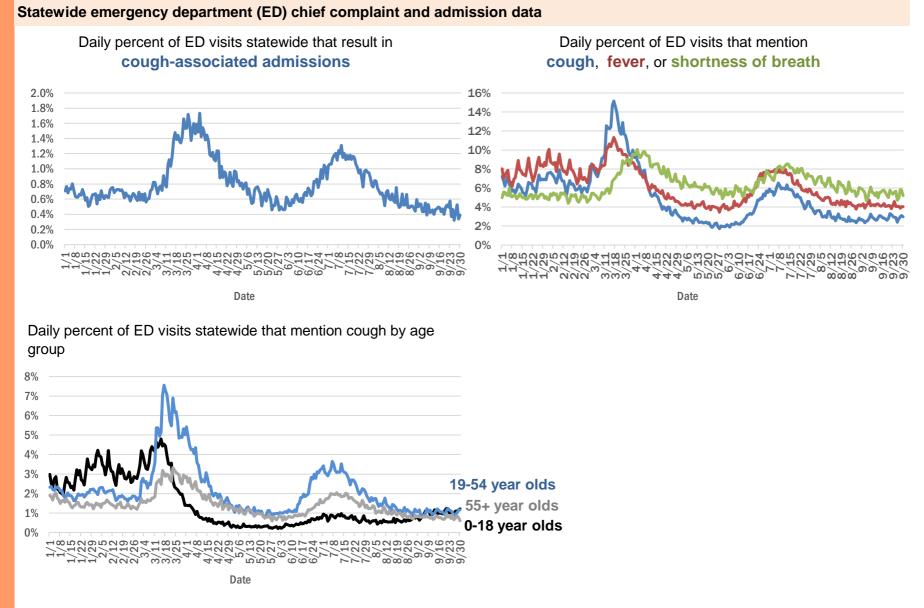

------|---------|
| Miami, Palm Beach                   | 1       |
| Mount Pleasant, Gadsden             | 1       |
| South Miami, Unknown                | 1       |
| Spring Hill , Hernando              | 1       |
| Unkown, Seminole                    | 1       |
| Washington, Unknown                 | 1       |
| Wekiva Springs, Seminole            | 1       |
| Port Everglades, Broward            | 1       |
| Port Saint Lucie, Martin            | 1       |
| Saint Augusaintine Beach, St. Johns | 1       |
| Saint Augustine Beach, St. Johns    | 1       |
| Total                               | 700,602 |

### **COVID-19: additional surveillance information**

Data through Sep 30, 2020 verified as of Oct 1, 2020 at 09:25 AM

Data in this report are provisional and subject to change.



The Electronic Surveillance System for the Early Notification of Community-Based Epidemics (ESSENCE-FL) includes chief complaint data from 211 of 212 Florida EDs. Data are transmitted electronically to ESSENCE-FL daily or hourly.

# **COVID-19: All Florida residents with test results reported**

Data through Sep 30, 2020 verified as of Oct 1, 2020 at 09:25 AM

Data in this report are provisional and subject to change.

The table below includes persons with laboratory results that the Department of Health has received electronically or by mail/fax for Florida residents.

| electronically or | by mail/fax fo      | r Florida residents | <b>.</b> |          |                             |              |
|-------------------|---------------------|---------------------|----------|----------|-