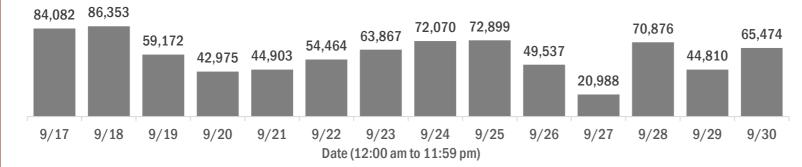

### COVID-19: cases and laboratory testing over time

Data through Sep 30, 2020 verified as of Oct 1, 2020 at 09:25 AM

Data in this report are provisional and subject to change.

#### Laboratory testing for Florida residents over the past 2 weeks

#### Number of Florida residents tested per day

These counts include the number of people for whom the Department received PCR or antigen laboratory results by day. People tested on multiple days will be included for each day a new result was received. A person is only counted once for each day they are tested, regardless of whether multiple specimens are tested or multiple results are received.