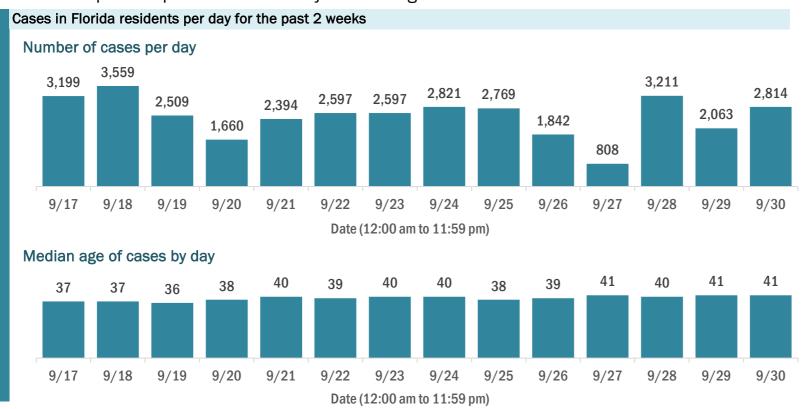

### COVID-19: cases and laboratory testing over time

Data through Sep 30, 2020 verified as of Oct 1, 2020 at 09:25 AM

Data in this report are provisional and subject to change.

#### Laboratory testing for Florida residents over the past 2 weeks

#### Number of Florida residents tested per day

These counts include the number of people for whom the Department received PCR or antigen laboratory results by day. People tested on multiple days will be included for each day a new result was received. A person is only counted once for each day they are tested, regardless of whether multiple specimens are tested or multiple results are received.