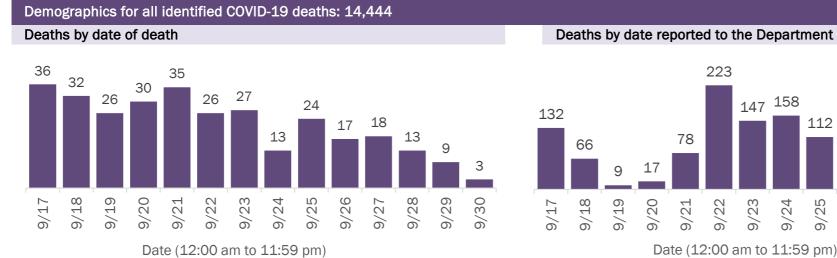

### COVID-19: cases in Florida residents who have died

Data through Sep 30, 2020 verified as of Oct 1, 2020 at 09:25 AM

Data in this report are provisional and subject to change.

| Median age: 7 | Median age: 79 years |         |                       |                                             |  |  |  |  |
|---------------|----------------------|---------|-----------------------|---------------------------------------------|--|--|--|--|
| Age group     | Deaths               | Cases   | Case fatality<br>rate | Mortality rate per<br>100,000<br>population |  |  |  |  |
| 0-4 years     | 0                    | 12,002  | 0.0%                  | 0.0                                         |  |  |  |  |
| 5-14 years    | 5                    | 29,815  | 0.0%                  | 0.2                                         |  |  |  |  |
| 15-24 years   | 33                   | 111,474 | 0.0%                  | 1.3                                         |  |  |  |  |
| 25-34 years   | 89                   | 128,606 | 0.1%                  | 3.1                                         |  |  |  |  |
| 35-44 years   | 256                  | 112,478 | 0.2%                  | 9.8                                         |  |  |  |  |
| 45-54 years   | 602                  | 110,659 | 0.5%                  | 21.6                                        |  |  |  |  |
| 55-64 years   | 1,574                | 91,250  | 1.7%                  | 54.4                                        |  |  |  |  |
| 65-74 years   | 3,064                | 53,856  | 5.7%                  | 126.3                                       |  |  |  |  |
| 75-84 years   | 4,200                | 31,274  | 13.4%                 | 299.1                                       |  |  |  |  |
| 85+ years     | 4,621                | 18,208  | 25.4%                 | 800.1                                       |  |  |  |  |
| Unknown       | 0                    | 980     | 0.0%                  |                                             |  |  |  |  |
| Total         | 14,444               | 700,602 | 2.1%                  | 66.9                                        |  |  |  |  |