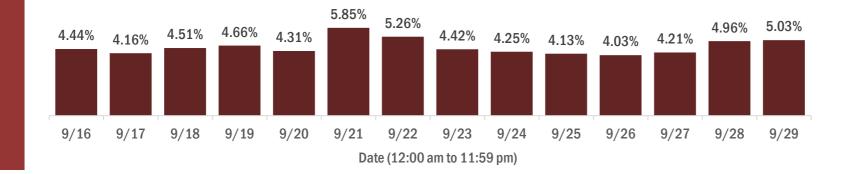

#### Percent positivity for new cases in Florida residents

The percent of positive results ranged from 4.03% to 5.85% over the past 2 weeks and was 5.03% yesterday. This percent is the number of people who test PCR- or antigen-positive for the first time divided by all the people tested that day, excluding people who have previously tested positive.