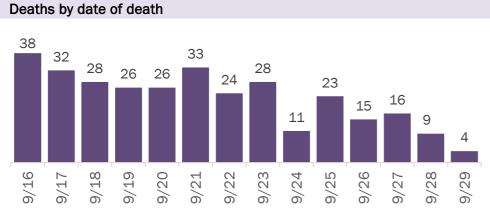

14,315

1

|  | Deaths by date reported to the Departm | nent |
|--|----------------------------------------|------|
|--|----------------------------------------|------|

Date (12:00 am to 11:59 pm)

|         |        |         |               | Mortality rate per |
|---------|--------|---------|---------------|--------------------|
|         |        |         | Case fatality | 100,000            |
| Race    | Deaths | Cases   | rate          | population         |
| White   | 9,700  | 315,024 | 3.1%          | 58.1               |
| Black   | 2,726  | 108,538 | 2.5%          | 74.6               |
| Other   | 1,160  | 94,175  | 1.2%          | 93.2               |
| Unknown | 729    | 180,314 | 0.4%          |                    |
| Total   | 14,315 | 698,051 | 2.1%          | 66.3               |