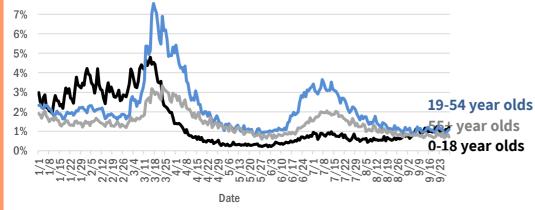

ucie          | 1       |
| Pensacola Naval Hospital, Escambia | 1       |
| Tavares, Unknown                   | 1       |
| Temple, Palm Beach                 | 1       |
| Seacrest, Bay                      | 1       |
| Stiamk, Dade                       | 1       |
| Unknown, Duval                     | 1       |
| Venice, Dade                       | 1       |
| Weston, Unknown                    | 1       |
| West Hollywood, Broward            | 1       |
| Webster, Hernando                  | 1       |
| Winnetka, Dade                     | 1       |
| Total                              | 698,051 |

#### **COVID-19: additional surveillance information**

Data through Sep 29, 2020 verified as of Sep 30, 2020 at 09:25 AM

Data in this report are provisional and subject to change.





The Electronic Surveillance System for the Early Notification of Community-Based Epidemics (ESSENCE-FL) includes chief complaint data from 211 of 212 Florida EDs. Data are transmitted electronically to ESSENCE-FL daily or hourly.

#### **COVID-19: All Florida residents with test results reported**

Data through Sep 29, 2020 verified as of Sep 30, 2020 at 09:25 AM

Data in this report are provisional and subject to change.

The table below includes persons with laboratory results that the Department of Health has received electronically or by mail/fax for Florida residents.

| County       | Awaiting<br>testing | Inconclusive | Negative | Positive | Perc<br>ent<br>posit<br>ive | Total tested |
|--------------|---------------------|--------------|----------|----------|---------------------