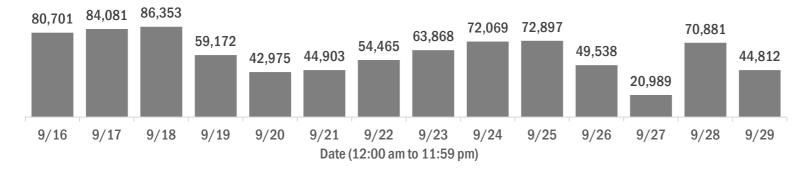

#### Number of Florida residents tested per day

These counts include the number of people for whom the Department received PCR or antigen laboratory results by day. People tested on multiple days will be included for each day a new result was received. A person is only counted once for each day they are tested, regardless of whether multiple specimens are tested or multiple results are received.

| 100%<br>80% | 76,114 | 79,601 | 81,432 | 55,465 | 40,340 | 41,519 | 50,545 | 60,204 | 68,192 | 68,907 | 46,899 | 19,862 | 66,157 | 41,965 | Number of<br>negatives |
|-------------|--------|--------|--------|--------|--------|--------|--------|--------|--------|--------|--------|--------|--------|--------|------------------------|
| 60%<br>40%  | 5.68%  | 5.33%  | 5.70%  | 6.26%  | 6.13%  | 7.54%  | 7.20%  | 5.74%  | 5.38%  | 5.47%  | 5.33%  | 5.37%  | 6.66%  | 6.35%  | Percent positive       |
| 20%<br>0%   | 4,587  | 4,480  | 4,921  | 3,707  | 2,635  | 3,384  | 3,920  | 3,664  | 3,877  | 3,990  | 2,639  | 1,127  | 4,724  | 2,847  | Number of positives    |
| 0 /0        | 9/16   | 9/17   | 9/18   | 9/19   | 9/20   | 9/21   | 9/22   | 9/23   | 9/24   | 9/25   | 9/26   | 9/27   | 9/28   | 9/29   |                        |