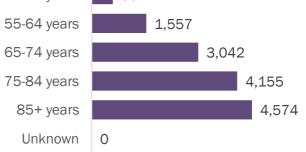

Data through Sep 29, 2020 verified as of Sep 30, 2020 at 09:25 AM

Data in this report are provisional and subject to change.

| Age group   | Cases   |     | Hospitali | zations | Deaths |     |
|-------------|---------|-----|-----------|---------|--------|-----|
| 0-4 years   | 11,951  | 2%  | 283       | 1%      | 0      | 0%  |
| 5-14 years  | 29,652  | 4%  | 254       | 1%      | 5      | 0%  |
| 15-24 years | 111,050 | 16% | 1,145     | 3%      | 33     | 0%  |
| 25-34 years | 128,222 | 18% | 2,474     | 6%      | 94     | 1%  |
| 35-44 years | 112,076 | 16% | 3,727     | 8%      | 258    | 2%  |
| 45-54 years | 110,267 | 16% | 5,574     | 13%     | 597    | 4%  |
| 55-64 years | 90,923  | 13% | 7,760     | 18%     | 1,557  | 11% |
| 65-74 years | 53,633  | 8%  | 8,710     | 20%     | 3,042  | 21% |
| 75-84 years | 31,146  | 4%  | 8,195     | 19%     | 4,155  | 29% |
| 85+ years   | 18,146  | 3%  | 5,980     | 14%     | 4,574  | 32% |
| Unknown     | 985     | 0%  | 6         | 0%      | 0      | 0%  |
| Total       | 698,051 |     | 44,108    |         | 14,315 |     |

#### Median age: 79 years

Gender

Female

Unknown

Male

Total

| Age group   | Deaths | Cases   | Case fatality<br>rate | Mortality rate per<br>100,000<br>population |
|-------------|--------|---------|-----------------------|---------------------------------------------|
| 0-4 years   | 0      | 11,951  | 0.0%                  | 0.0                                         |
| 5-14 years  | 5      | 29,652  | 0.0%                  | 0.2                                         |
| 15-24 years | 33     | 111,050 | 0.0%                  | 1.4                                         |
| 25-34 years | 94     | 128,222 | 0.1%                  | 3.3                                         |
| 35-44 years | 258    | 112,076 | 0.2%                  | 9.9                                         |
| 45-54 years | 597    | 110,267 | 0.5%                  | 21.4                                        |
| 55-64 years | 1,557  | 90,923  | 1.7%                  | 53.8                                        |
| 65-74 years | 3,042  | 53,633  | 5.7%                  | 125.4                                       |
| 75-84 years | 4,155  | 31,146  | 13.3%                 | 295.9                                       |
| 85+ years   | 4,574  | 18,146  | 25.2%                 | 792.0                                       |
| Unknown     | 0      | 985     | 0.0%                  |                                             |
| Total       | 14,315 | 698,051 | 2.1%                  | 66.3                                        |