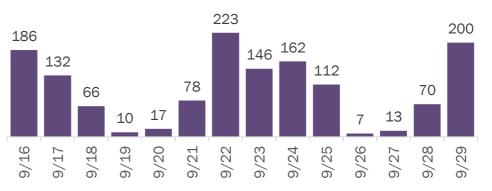

#### **COVID-19: cases and laboratory testing over time**

Data through Sep 29, 2020 verified as of Sep 30, 2020 at 09:25 AM

Data in this report are provisional and subject to change.

Cases in Florida residents per day for the past 2 weeks

#### Number and percent of Florida residents with positive test results

The percent of positive results ranged from 5.33% to 7.54% over the past 2 weeks and was 6.35% yesterday. These counts include the number of people for whom the Department received PCR or antigen laboratory results by day. People

| 100%<br>80% | 76,114 | 79,601 | 81,432 | 55,465 | 40,340 | 41,519 | 50,545 | 60,204 | 68,192 | 68,907 | 46,899 | 19,862 | 66,157 | 41,965 | Number of<br>negatives |
|-------------|--------|--------|--------|--------|--------|--------|--------|--------|--------|--------|--------|--------|--------|--------|------------------------|
| 60%<br>40%  | 5.68%  | 5.33%  | 5.70%  | 6.26%  | 6.13%  | 7.54%  | 7.20%  | 5.74%  | 5.38%  | 5.47%  | 5.33%  | 5.37%  | 6.66%  | 6.35%  | Percent positive       |
| 20%<br>0%   | 4,587  | 4,480  | 4,921  | 3,707  | 2,635  | 3,384  | 3,920  | 3,664  | 3,877  | 3,990  | 2,639  | 1,127  | 4,724  | 2,847  | Number of positives    |
| 0 /0        | 9/16   | 9/17   | 9/18   | 9/19   | 9/20   | 9/21   | 9/22   | 9/23   | 9/24   | 9/25   | 9/26   | 9/27   | 9/28   | 9/29   |                        |