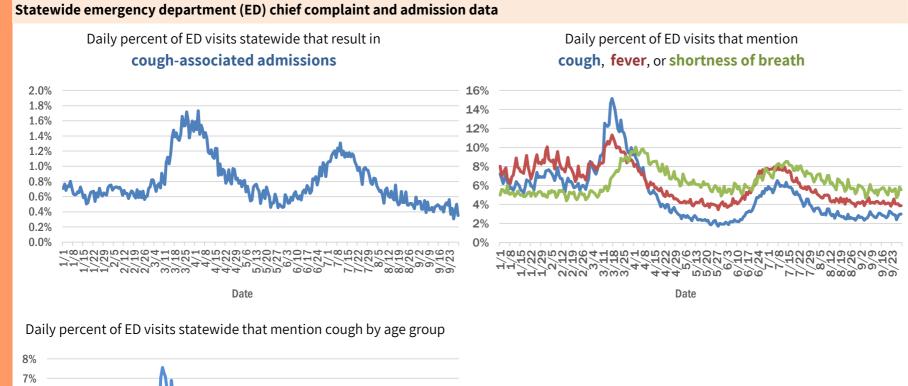

Lucie          | 1       |
| Pensacola Naval Hospital, Escambia | 1       |
| Tavares, Unknown                   | 1       |
| Temple, Palm Beach                 | 1       |
| Seacrest, Bay                      | 1       |
| Stiamk, Dade                       | 1       |
| Unknown, Duval                     | 1       |
| Venice, Dade                       | 1       |
| Weston, Unknown                    | 1       |
| West Hollywood, Broward            | 1       |
| Webster, Hernando                  | 1       |
| Winnetka, Dade                     | 1       |
| Total                              | 698,051 |

#### **COVID-19: additional surveillance information**

Data through Sep 29, 2020 verified as of Sep 30, 2020 at 09:25 AM

Data in this report are provisional and subject to change.





The Electronic Surveillance System for the Early Notification of Community-Based Epidemics (ESSENCE-FL) includes chief complaint data from 211 of 212 Florida EDs. Data are transmitted electronically to ESSENCE-FL daily or hourly.

#### **COVID-19: All Florida residents with test results reported**

Data through Sep 29, 2020 verified as of Sep 30, 2020 at 09:25 AM

Data in this report are provisional and subject to change.

The table below includes persons with laboratory results that the Department of Health has received electronically or by mail/fax for Florida residents.

| County       | Awaiting<br>testing | Inconclusive | Negative | Positive | Perc<br>ent<br>posit<br>ive | Total tested |
|--------------|---------------------|--------------|----------|----------|-------------------