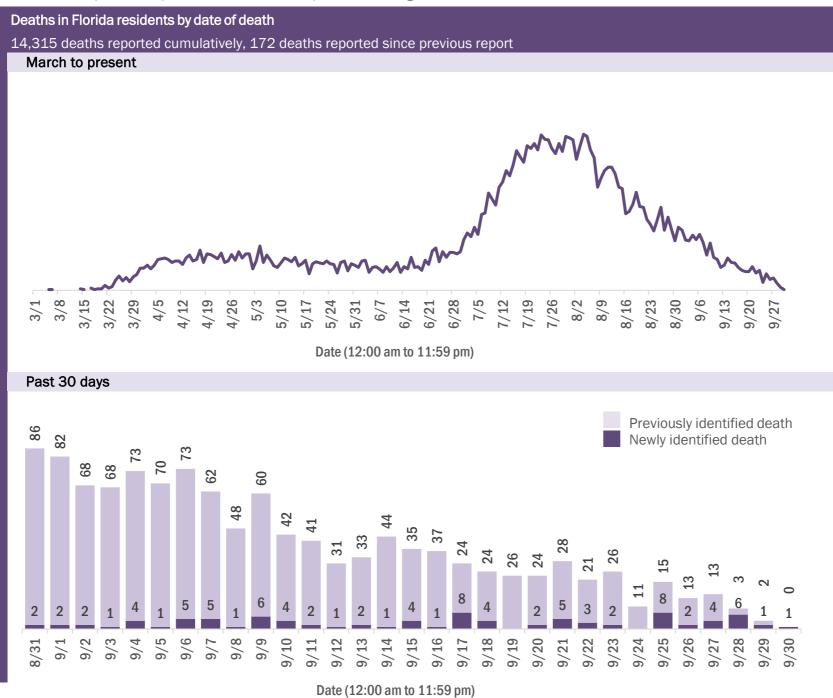

# COVID-19: deaths in Florida residents and staff of long-term care facilities

Data through Sep 29, 2020 verified as of Sep 30, 2020 at 09:25 AM

Data in this report are provisional and subject to change.

#### **COVID-19: cases in Florida residents who have died**

Data through Sep 29, 2020 verified as of Sep 30, 2020 at 09:25 AM

Data in this report are provisional and subject to change.

14,315

1

|  | Deaths by date reported to the Departm | nent |
|--|----------------------------------------|------|
|--|----------------------------------------|------|

Date (12:00 am to 11:59 pm)

|         |        |         |               | Mortality rate per |
|---------|--------|---------|---------------|--------------------|
|         |        |         | Case fatality | 100,000            |
| Race    | Deaths | Cases   | rate          | population         |
| White   | 9,700  | 315,024 | 3.1%          | 58.1               |
| Black   | 2,726  | 108,538 | 2.5%          | 74.6               |
| Other   | 1,160  | 94,175  | 1.2%          | 93.2               |
| Unknown | 729    | 180,314 | 0.4%          |                    |
| Total   | 14,315 | 698,051 | 2.1%          | 66.3               |