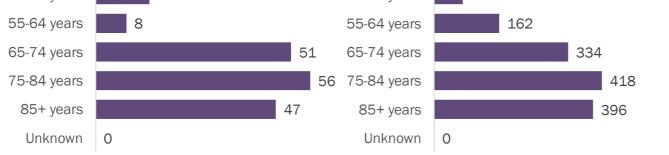

Data through Sep 29, 2020 verified as of Sep 30, 2020 at 09:25 AM

Data in this report are provisional and subject to change.

| Age group   | Cases   |     | Hospitali | zations | Deaths |     |
|-------------|---------|-----|-----------|---------|--------|-----|
| 0-4 years   | 11,951  | 2%  | 283       | 1%      | 0      | 0%  |
| 5-14 years  | 29,652  | 4%  | 254       | 1%      | 5      | 0%  |
| 15-24 years | 111,050 | 16% | 1,145     | 3%      | 33     | 0%  |
| 25-34 years | 128,222 | 18% | 2,474     | 6%      | 94     | 1%  |
| 35-44 years | 112,076 | 16% | 3,727     | 8%      | 258    | 2%  |
| 45-54 years | 110,267 | 16% | 5,574     | 13%     | 597    | 4%  |
| 55-64 years | 90,923  | 13% | 7,760     | 18%     | 1,557  | 11% |
| 65-74 years | 53,633  | 8%  | 8,710     | 20%     | 3,042  | 21% |
| 75-84 years | 31,146  | 4%  | 8,195     | 19%     | 4,155  | 29% |
| 85+ years   | 18,146  | 3%  | 5,980     | 14%     | 4,574  | 32% |
| Unknown     | 985     | 0%  | 6         | 0%      | 0      | 0%  |
| Total       | 698,051 |     | 44,108    |         | 14,315 |     |

#### Median age: 79 years

Gender

Female

Unknown

Male

Total

| Age group   | Deaths | Cases   | Case fatality<br>rate | Mortality rate per<br>100,000<br>population |
|-------------|--------|---------|-----------------------|---------------------------------------------|
| 0-4 years   | 0      | 11,951  | 0.0%                  | 0.0                                         |
| 5-14 years  | 5      | 29,652  | 0.0%                  | 0.2                                         |
| 15-24 years | 33     | 111,050 | 0.0%                  | 1.4                                         |
| 25-34 years | 94     | 128,222 | 0.1%                  | 3.3                                         |
| 35-44 years | 258    | 112,076 | 0.2%                  | 9.9                                         |
| 45-54 years | 597    | 110,267 | 0.5%                  | 21.4                                        |
| 55-64 years | 1,557  | 90,923  | 1.7%                  | 53.8                                        |
| 65-74 years | 3,042  | 53,633  | 5.7%                  | 125.4                                       |
| 75-84 years | 4,155  | 31,146  | 13.3%                 | 295.9                                       |
| 85+ years   | 4,574  | 18,146  | 25.2%                 | 792.0                                       |
| Unknown     | 0      | 985     | 0.0%                  |                                             |
| Total       | 14,315 | 698,051 | 2.1%                  | 66.3                                        |