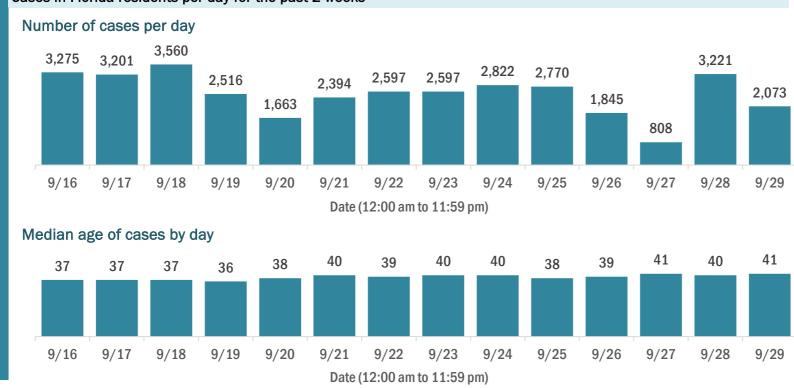

#### **COVID-19: cases and laboratory testing over time**

Data through Sep 29, 2020 verified as of Sep 30, 2020 at 09:25 AM

Data in this report are provisional and subject to change.

Cases in Florida residents per day for the past 2 weeks