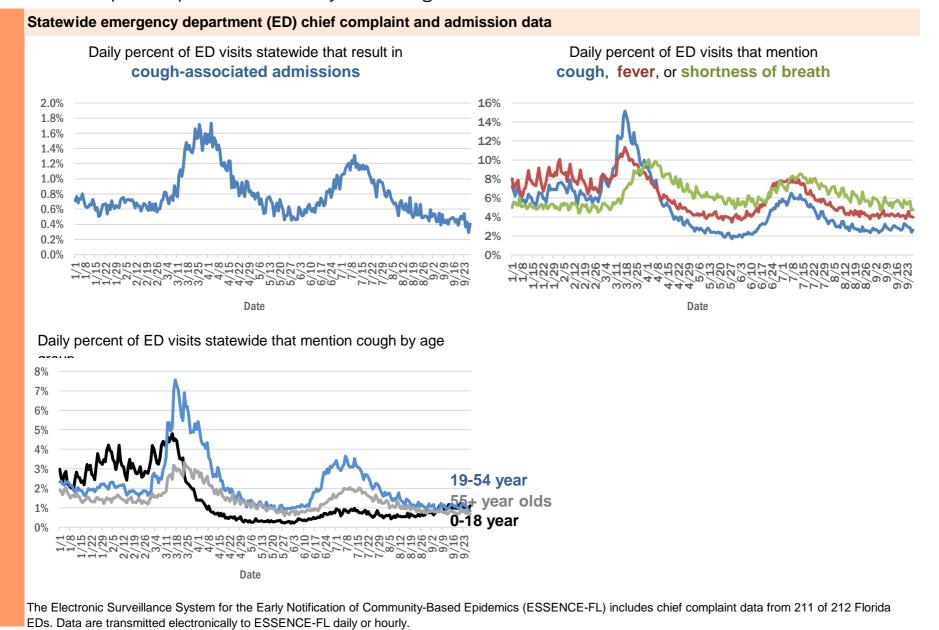

#### COVID-19: cases and laboratory testing over time

Data through Sep 27, 2020 verified as of Sep 28, 2020 at 09:25 AM

Data in this report are provisional and subject to change.