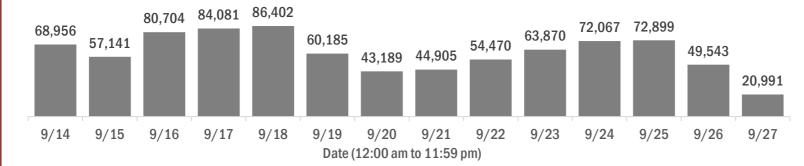

#### Number of Florida residents tested per day

These counts include the number of people for whom the Department received PCR or antigen laboratory results by day. People tested on multiple days will be included for each day a new result was received. A person is only counted once for each day they are tested, regardless of whether multiple specimens are tested or multiple results are received.