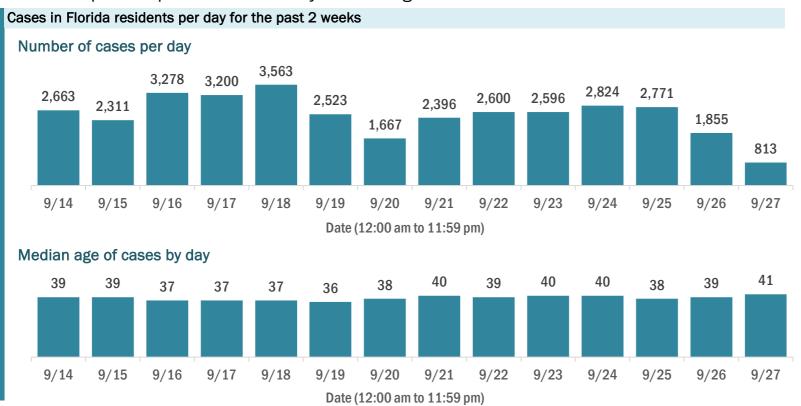

#### COVID-19: cases and laboratory testing over time

Data through Sep 27, 2020 verified as of Sep 28, 2020 at 09:25 AM

Data in this report are provisional and subject to change.

#### Laboratory testing for Florida residents over the past 2 weeks

#### Number of Florida residents tested per day

These counts include the number of people for whom the Department received PCR or antigen laboratory results by day. People tested on multiple days will be included for each day a new result was received. A person is only counted once for each day they are tested, regardless of whether multiple specimens are tested or multiple results are received.