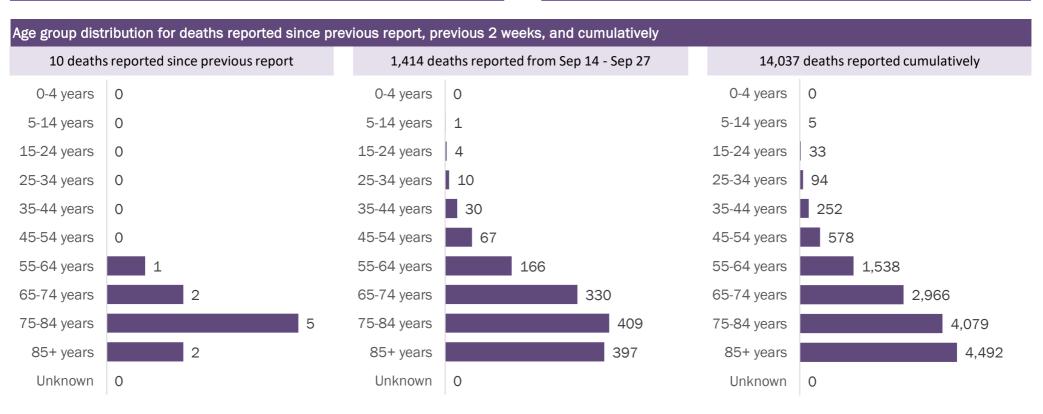

#### COVID-19: cases in Florida residents who have died

Data through Sep 27, 2020 verified as of Sep 28, 2020 at 09:25 AM

Data in this report are provisional and subject to change.

| Median age: 7 | Median age: 79 years |         |                       |                                             |  |  |  |  |  |
|---------------|----------------------|---------|-----------------------|---------------------------------------------|--|--|--|--|--|
| Age group     | Deaths               | Cases   | Case fatality<br>rate | Mortality rate per<br>100,000<br>population |  |  |  |  |  |
| 0-4 years     | 0                    | 11,861  | 0.0%                  | 0.0                                         |  |  |  |  |  |
| 5-14 years    | 5                    | 29,391  | 0.0%                  | 0.2                                         |  |  |  |  |  |
| 15-24 years   | 33                   | 109,911 | 0.0%                  | 1.3                                         |  |  |  |  |  |
| 25-34 years   | 94                   | 127,272 | 0.1%                  | 3.3                                         |  |  |  |  |  |
| 35-44 years   | 252                  | 111,220 | 0.2%                  | 9.7                                         |  |  |  |  |  |
| 45-54 years   | 578                  | 109,359 | 0.5%                  | 20.7                                        |  |  |  |  |  |
| 55-64 years   | 1,538                | 90,172  | 1.7%                  | 53.2                                        |  |  |  |  |  |
| 65-74 years   | 2,966                | 53,117  | 5.6%                  | 122.2                                       |  |  |  |  |  |
| 75-84 years   | 4,079                | 30,864  | 13.2%                 | 290.5                                       |  |  |  |  |  |
| 85+ years     | 4,492                | 18,013  | 24.9%                 | 777.8                                       |  |  |  |  |  |
| Unknown       | 0                    | 1,782   | 0.0%                  |                                             |  |  |  |  |  |
| Total         | 14,037               | 692,962 | 2.0%                  | 65.0                                        |  |  |  |  |  |