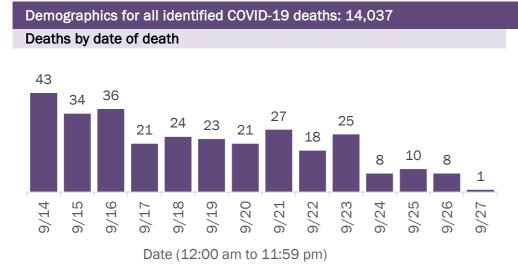

#### COVID-19: cases in Florida residents who have died

Data through Sep 27, 2020 verified as of Sep 28, 2020 at 09:25 AM

Data in this report are provisional and subject to change.

| Median age: 7 | Median age: 79 years |         |                       |                                             |  |  |  |  |  |
|---------------|----------------------|---------|-----------------------|---------------------------------------------|--|--|--|--|--|
| Age group     | Deaths               | Cases   | Case fatality<br>rate | Mortality rate per<br>100,000<br>population |  |  |  |  |  |
| 0-4 years     | 0                    | 11,861  | 0.0%                  | 0.0                                         |  |  |  |  |  |
| 5-14 years    | 5                    | 29,391  | 0.0%                  | 0.2                                         |  |  |  |  |  |
| 15-24 years   | 33                   | 109,911 | 0.0%                  | 1.3                                         |  |  |  |  |  |
| 25-34 years   | 94                   | 127,272 | 0.1%                  | 3.3                                         |  |  |  |  |  |
| 35-44 years   | 252                  | 111,220 | 0.2%                  | 9.7                                         |  |  |  |  |  |
| 45-54 years   | 578                  | 109,359 | 0.5%                  | 20.7                                        |  |  |  |  |  |
| 55-64 years   | 1,538                | 90,172  | 1.7%                  | 53.2                                        |  |  |  |  |  |
| 65-74 years   | 2,966                | 53,117  | 5.6%                  | 122.2                                       |  |  |  |  |  |
| 75-84 years   | 4,079                | 30,864  | 13.2%                 | 290.5                                       |  |  |  |  |  |
| 85+ years     | 4,492                | 18,013  | 24.9%                 | 777.8                                       |  |  |  |  |  |
| Unknown       | 0                    | 1,782   | 0.0%                  |                                             |  |  |  |  |  |
| Total         | 14,037               | 692,962 | 2.0%                  | 65.0                                        |  |  |  |  |  |