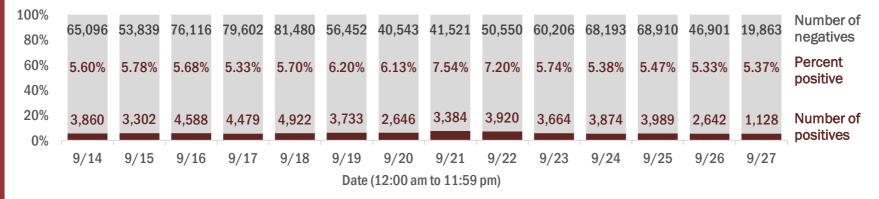

#### Number and percent of Florida residents with positive test results

#### The percent of positive results ranged from 5.33% to 7.54% over the past 2 weeks and was 5.37% yesterday.

These counts include the number of people for whom the Department received PCR or antigen laboratory results by day. People tested on multiple days will be included for each day a new result was received. A person is only counted once for each day they are tested, regardless of whether multiple specimens are tested or multiple results are received. If a person has a positive specimen and a negative specimen in the same day, only the positive result is counted.