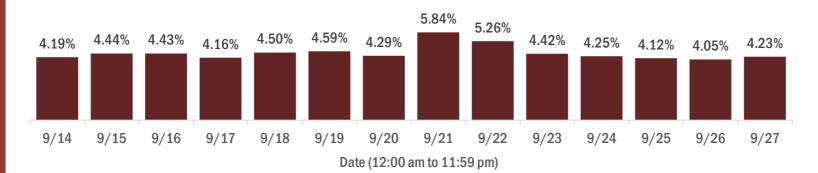

#### Percent positivity for new cases in Florida residents

#### The percent of positive results ranged from 4.05% to 5.84% over the past 2 weeks and was 4.23% yesterday.

This percent is the number of people who test PCR- or antigen-positive for the first time divided by all the people tested that day, excluding people who have previously tested positive.