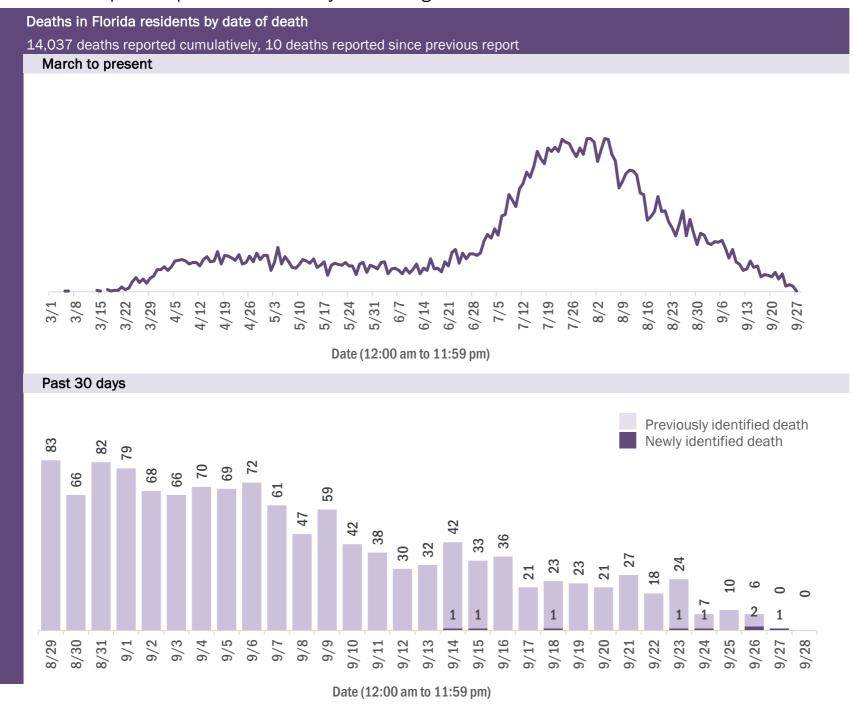

# **COVID-19: deaths in Florida residents and staff of long-term care facilities**

Data through Sep 27, 2020 verified as of Sep 28, 2020 at 09:25 AM

Data in this report are provisional and subject to change.