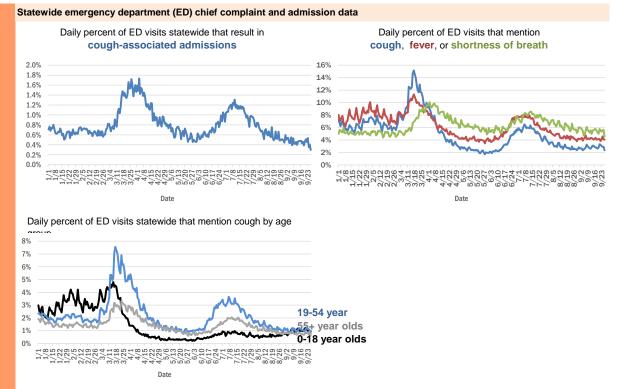

| 1       |
| Port St Luice, Unknown             | 1       |
| Port St. Lucie, St. Lucie          | 1       |
| Pensacola Naval Hospital, Escambia | 1       |
| Tavares, Unknown                   | 1       |
| Temple, Palm Beach                 | 1       |
| Webster, Hernando                  | 1       |
| Unknown, Duval                     | 1       |
| Venice, Dade                       | 1       |
| West Hollywood, Broward            | 1       |
| Weston, Unknown                    | 1       |
| Winnetka, Dade                     | 1       |
| Total                              | 692,234 |

#### **COVID-19: additional surveillance information**

Data through Sep 26, 2020 verified as of Sep 27, 2020 at 09:25 AM

Data in this report are provisional and subject to change.



The Electronic Surveillance System for the Early Notification of Community-Based Epidemics (ESSENCE-FL) includes chief complaint data from 211 of 212 Florida EDs. Data are transmitted electronically to ESSENCE-FL daily or hourly.

#### COVID-19: All Florida residents with test results reported

Data through Sep 26, 2020 verified as of Sep 27, 2020 at 09:25 AM

Data in this report are provisional and subject to change.

The table below includes persons with laboratory results that the Department of Health has received electronically or by mail/fax for Florida residents.

| County       | Awaiting<br>testing | Inconclusive | Negative | Positive | ent | Total tested |
|--------------|---------------------|--------------|----------|----------|-----|--------------|
| Dade         | 540