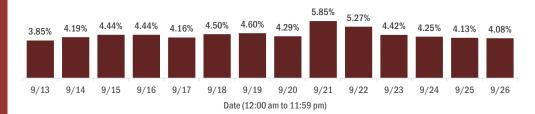

#### Percent positivity for new cases in Florida residents

The percent of positive results ranged from 3.85% to 5.85% over the past 2 weeks and was 4.08% yesterday. This percent is the number of people who test PCR- or antigen-positive for the first time divided by all the people tested that day, excluding people who have previously tested positive.