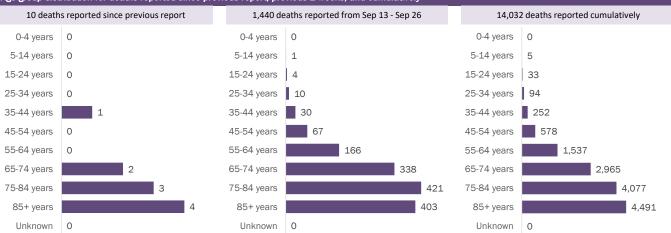

Age group distribution for deaths reported since previous report, previous 2 weeks, and cumulatively