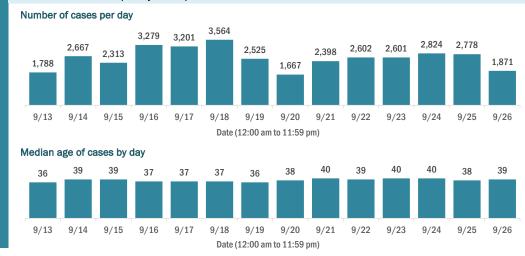

#### Number of Florida residents tested per day

These counts include the number of people for whom the Department received PCR or antigen laboratory results by day. People tested on multiple days will be included for each day a new result was received. A person is only counted once for each day they are tested, regardless of whether multiple specimens are tested or multiple results are received.