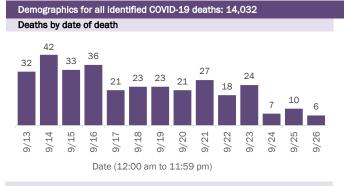

#### COVID-19: cases in Florida residents who have died

Data through Sep 26, 2020 verified as of Sep 27, 2020 at 09:25 AM

Data in this report are provisional and subject to change.

Deaths by date reported to the Department

Age group distribution for deaths reported since previous report, previous 2 weeks, and cumulatively