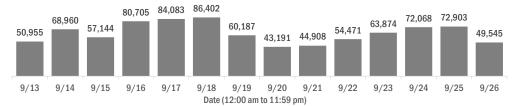

#### Number and percent of Florida residents with positive test results

#### The percent of positive results ranged from 5.16% to 7.54% over the past 2 weeks and was 5.34% yesterday.

These counts include the number of people for whom the Department received PCR or antigen laboratory results by day. People tested on multiple days will be included for each day a new result was received. A person is only counted once for each day they are tested, regardless of whether multiple specimens are tested or multiple results are received. If a person has a positive specimen and a negative specimen in the same day, only the positive result is counted.

| 100%<br>80% | 48,324 | 65,100 | 53,842 | 76,117 | 79,604 | 81,480 | 56,454   | 40,545   | 41,524 | 50,551 | 60,210 | 68,194 | 68,913 | 46,901 | Number of<br>negatives |
|-------------|--------|--------|--------|--------|--------|--------|----------|----------|--------|--------|--------|--------|--------|--------|------------------------|
| 60%         | 5.16%  | 5.60%  | 5.78%  | 5.68%  | 5.33%  | 5.70%  | 6.20%    | 6.13%    | 7.54%  | 7.20%  | 5.74%  | 5.38%  | 5.47%  | 5.34%  | Percent<br>positive    |
| 40%         |        |        |        |        |        |        |          |          |        |        |        |        |        |        | poolaro                |
| 20%         | 2,631  | 3,860  | 3,302  | 4,588  | 4,479  | 4,922  | 3,733    | 2,646    | 3,384  | 3,920  | 3,664  | 3,874  | 3,990  | 2,644  | Number of              |
| 0%          |        |        |        |        |        |        |          |          |        |        |        |        |        |        | positives              |
|             | 9/13   | 9/14   | 9/15   | 9/16   | 9/17   | 9/18   | 9/19     | 9/20     | 9/21   | 9/22   | 9/23   | 9/24   | 9/25   | 9/26   |                        |
|             |        |        |        |        |        | Data   | 12.00 am | to 11.50 | nm)    |        |        |        |        |        |                        |

Date (12:00 am to 11:59 pm)