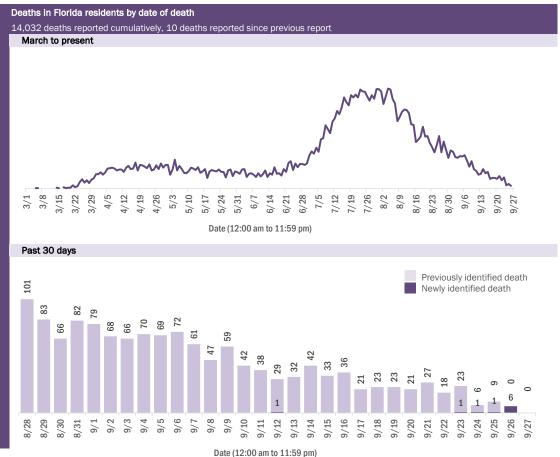

# COVID-19: deaths in Florida residents and staff of long-term care facilities

Data through Sep 26, 2020 verified as of Sep 27, 2020 at 09:25 AM

Data in this report are provisional and subject to change.

#### COVID-19: cases in Florida residents who have died

Data through Sep 26, 2020 verified as of Sep 27, 2020 at 09:25 AM

Data in this report are provisional and subject to change.

Deaths by date reported to the Department