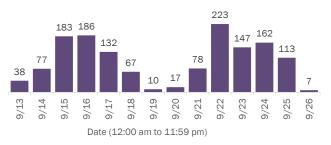

#### COVID-19: cases in Florida residents who have died

Data through Sep 26, 2020 verified as of Sep 27, 2020 at 09:25 AM

Data in this report are provisional and subject to change.

Deaths by date reported to the Department