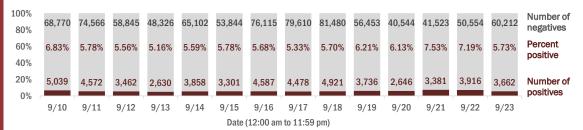

#### Number and percent of Florida residents with positive test results

#### The percent of positive results ranged from 5.16% to 7.53% over the past 2 weeks and was 5.73% yesterday.

These counts include the number of people for whom the Department received PCR or antigen laboratory results by day. People tested on multiple days will be included for each day a new result was received. A person is only counted once for each day they are tested, regardless of whether multiple specimens are tested or multiple results are received. If a person has a positive specimen and a negative specimen in the same day, only the positive result is counted.