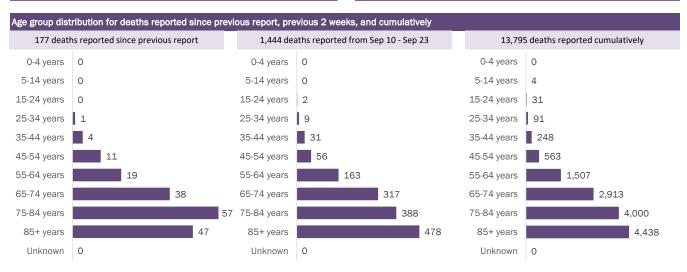

Data through Sep 23, 2020 verified as of Sep 24, 2020 at 09:25 AM

Data in this report are provisional and subject to change.

| Age group   | Cases   |     | Hospitaliza | tions | Deatl  | ns  |
|-------------|---------|-----|-------------|-------|--------|-----|
| 0-4 years   | 11,707  | 2%  | 276         | 1%    | 0      | 0%  |
| 5-14 years  | 28,890  | 4%  | 249         | 1%    | 4      | 0%  |
| 15-24 years | 108,245 | 16% | 1,109       | 3%    | 31     | 0%  |
| 25-34 years | 126,032 | 18% | 2,416       | 6%    | 91     | 1%  |
| 35-44 years | 110,129 | 16% | 3,656       | 8%    | 248    | 2%  |
| 45-54 years | 108,171 | 16% | 5,447       | 13%   | 563    | 4%  |
| 55-64 years | 89,086  | 13% | 7,582       | 18%   | 1,507  | 11% |
| 65-74 years | 52,456  | 8%  | 8,509       | 20%   | 2,913  | 21% |
| 75-84 years | 30,470  | 4%  | 8,007       | 19%   | 4,000  | 29% |
| 85+ years   | 17,837  | 3%  | 5,866       | 14%   | 4,438  | 32% |
| Unknown     | 1,824   | 0%  | 11          | 0%    | 0      | 0%  |
| Total       | 684,847 |     | 43,128      |       | 13,795 |     |

#### COVID-19: cases in Florida residents who have died

Data through Sep 23, 2020 verified as of Sep 24, 2020 at 09:25 AM

Data in this report are provisional and subject to change.

| Median age: 7 | 9 years |         |                    |                                             |
|---------------|---------|---------|--------------------|---------------------------------------------|
| Age group     | Deaths  | Cases   | Case fatality rate | Mortality rate per<br>100,000<br>population |
| 0-4 years     | 0       | 11,707  | 0.0%               | 0.0                                         |
| 5-14 years    | 4       | 28,890  | 0.0%               | 0.2                                         |
| 15-24 years   | 31      | 108,245 | 0.0%               | 1.2                                         |
| 25-34 years   | 91      | 126,032 | 0.1%               | 3.2                                         |
| 35-44 years   | 248     | 110,129 | 0.2%               | 9.5                                         |
| 45-54 years   | 563     | 108,171 | 0.5%               | 20.2                                        |
| 55-64 years   | 1,507   | 89,086  | 1.7%               | 52.1                                        |
| 65-74 years   | 2,913   | 52,456  | 5.6%               | 120.0                                       |
| 75-84 years   | 4,000   | 30,470  | 13.1%              | 284.9                                       |
| 85+ years     | 4,438   | 17,837  | 24.9%              | 768.4                                       |
| Unknown       | 0       | 1,824   | 0.0%               |                                             |
| Total         | 13,795  | 684,847 | 2.0%               | 63.9                                        |