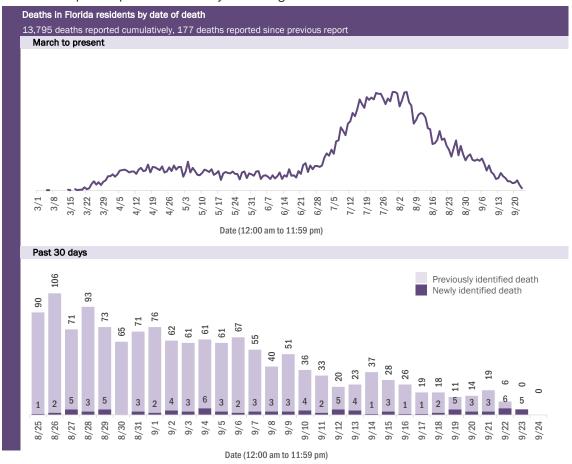

# **COVID-19:** deaths in Florida residents and staff of long-term care facilities

Data through Sep 23, 2020 verified as of Sep 24, 2020 at 09:25 AM

Data in this report are provisional and subject to change.