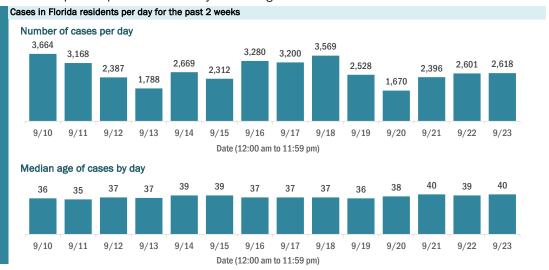

#### Laboratory testing for Florida residents over the past 2 weeks

#### Number of Florida residents tested per day

These counts include the number of people for whom the Department received PCR or antigen laboratory results by day. People tested on multiple days will be included for each day a new result was received. A person is only counted once for each day they are tested, regardless of whether multiple specimens are tested or multiple results are received.