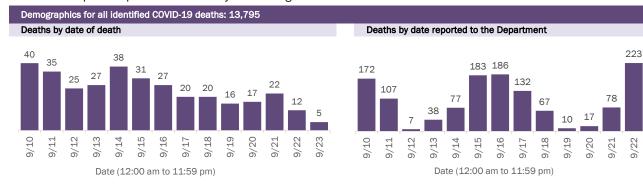

# **COVID-19:** deaths in Florida residents and staff of long-term care facilities

Data through Sep 23, 2020 verified as of Sep 24, 2020 at 09:25 AM

Data in this report are provisional and subject to change.

For current cases in residents or staff of long-term care facilities, please visit: https://floridahealthcovid19.gov/

| County       | Deaths |     | County       | Deaths |   |
|--------------|--------|-----|--------------|--------|---|
| Dade         | 787    | 14% | Jackson      | 60     | 1 |
| Palm Beach   | 582    | 10% | Indian River | 59     | 1 |
| Pinellas     | 515    | 9%  | Hernando     | 56     | 1 |
| Broward      | 392    | 7%  | Okaloosa     | 54     | 1 |
| Hillsborough | 294    | 5%  | Clay         | 53     | 1 |
| Polk         | 279    | 5%  | Suwannee     | 48     | 1 |
| Lee          | 249    | 4%  | Osceola      | 46     | 1 |
| Brevard      | 176    | 3%  | Citrus       | 36     | 1 |
| Duval        | 160    | 3%  | St. Johns    | 32     | 1 |
| Sarasota     | 146    | 3%  | Highlands    | 29     | 1 |
| St. Lucie    | 140    | 2%  | Bay          | 26     | 0 |
| Seminole     | 134    | 2%  | Leon         | 25     | 0 |
| Manatee      | 129    | 2%  | Sumter       | 22     | 0 |
| Marion       | 123    | 2%  | Nassau       | 20     | 0 |
| Volusia      | 122    | 2%  | Alachua      | 19     | 0 |
| Orange       | 118    | 2%  | Hendry       | 19     | 0 |
| Escambia     | 107    | 2%  | Columbia     | 18     | 0 |
| Pasco        | 98     | 2%  | Santa Rosa   | 17     | 0 |
| Collier      | 96     | 2%  | Walton       | 13     | 0 |
| Lake         | 89     | 2%  | Putnam       | 12     | 0 |
| Martin       | 85     | 2%  | Washington   | 12     | O |
| Charlotte    | 62     | 1%  | Okeechobee   | 11     | 0 |