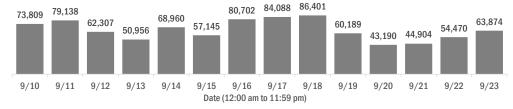

#### Number of Florida residents tested per day

These counts include the number of people for whom the Department received PCR or antigen laboratory results by day. People tested on multiple days will be included for each day a new result was received. A person is only counted once for each day they are tested, regardless of whether multiple specimens are tested or multiple results are received.