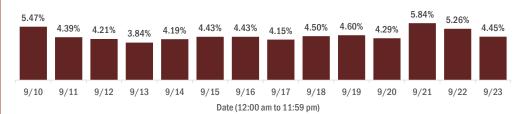

#### Percent positivity for new cases in Florida residents

#### The percent of positive results ranged from 3.84% to 5.84% over the past 2 weeks and was 4.45% yesterday.

This percent is the number of people who test PCR- or antigen-positive for the first time divided by all the people tested that day, excluding people who have previously tested positive.