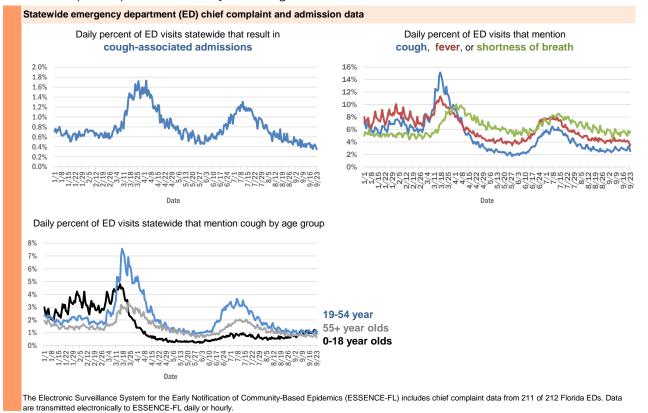

nal and subject to change.

| City and county             | Cases   |
|-----------------------------|---------|
| North Fort Myers, Charlotte | 1       |
| North Laud, Unknown         | 1       |
| Monroe, Hillsborough        | 1       |
| Lucedale, St. Lucie         | 1       |
| Jacksonville, Nassau        | 1       |
| Miramar, Dade               | 1       |
| Unk, Alachua                | 1       |
| Watersound, Bay             | 1       |
| Vero Beach, Unknown         | 1       |
| Wtixrat, Dade               | 1       |
| Yeehaw, Okeechobee          | 1       |
| Total                       | 684,847 |

#### **COVID-19: additional surveillance information**

Data through Sep 23, 2020 verified as of Sep 24, 2020 at 09:25 AM

Data in this report are provisional and subject to change.



## COVID-19: All Florida residents with test results reported

Data through Sep 23, 2020 verified as of Sep 24, 2020 at 09:25 AM

Data in this report are provisional and subject to change.

The table below includes persons with laboratory results that the Department of Health has received electronically or by mail/fax for Florida residents.

| County       | Awaiting<br>testing | Inconclusive | Negative | Positive | Percent<br>positive | Total tested |
|--------------|---------------------|--------------|----------|----------|---------------------|--------------|
| Dade         | 528                 | 2,013        | 729,510  | 167,173  | 19%                 | 898,696      |
| Broward      | 105                 | 886          | 479,701  | 75,681   | 14%                 | 556,268      |
|