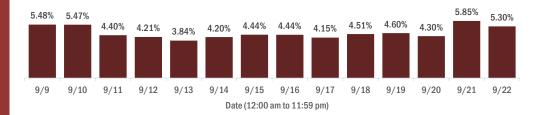

#### Percent positivity for new cases in Florida residents

The percent of positive results ranged from 3.84% to 5.85% over the past 2 weeks and was 5.30% yesterday.

This percent is the number of people who test PCR- or antigen-positive for the first time divided by all the people tested that day, excluding people who have previously tested positive.