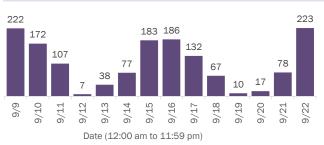

#### Number of Florida residents tested per day

These counts include the number of people for whom the Department received PCR or antigen laboratory results by day. People tested on multiple days will be included for each day a new result was received. A person is only counted once for each day they are tested, regardless of whether multiple specimens are tested or multiple results are received.

#### Number and percent of Florida residents with positive test results

#### The percent of positive results ranged from 5.16% to 7.54% over the past 2 weeks and was 7.21% yesterday.

These counts include the number of people for whom the Department received PCR or antigen laboratory results by day. People tested on multiple days will be included for each day a new result was received. A person is only counted once for each day they are tested, regardless of whether multiple specimens are tested or multiple results are received. If a person has a positive specimen and a negative specimen in the same day, only the positive result is counted.

| 100%<br>80% | 47,603                      | 68,770 | 74,567 | 58,845 | 48,326 | 65,102 | 53,848 | 76,115 | 79,611 | 81,480 | 56,453 | 40,546 | 41,522 | 50,554 | Number of<br>negatives |
|-------------|-----------------------------|--------|--------|--------|--------|--------|--------|--------|--------|--------|--------|--------|--------|--------|------------------------|
| 60%         | 7.19%                       | 6.83%  | 5.78%  | 5.56%  | 5.16%  | 5.59%  | 5.78%  | 5.68%  | 5.33%  | 5.70%  | 6.21%  | 6.13%  | 7.54%  | 7.21%  | Percent<br>positive    |
| 40%         |                             |        |        |        |        |        |        |        |        |        |        |        |        |        |                        |
| 20%         | 3,687                       | 5,039  | 4,573  | 3,462  | 2,630  | 3,857  | 3,303  | 4,587  | 4,479  | 4,922  | 3,739  | 2,646  | 3,386  | 3,929  | Number of              |
| 0%          |                             |        |        |        | _      |        |        |        |        |        |        |        |        |        | positives              |
|             | 9/9                         | 9/10   | 9/11   | 9/12   | 9/13   | 9/14   | 9/15   | 9/16   | 9/17   | 9/18   | 9/19   | 9/20   | 9/21   | 9/22   |                        |
|             | Date (12:00 am to 11:59 pm) |        |        |        |        |        |        |        |        |        |        |        |        |        |                        |