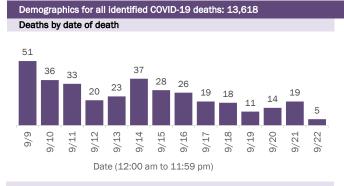

#### COVID-19: cases in Florida residents who have died

Data through Sep 22, 2020 verified as of Sep 23, 2020 at 09:25 AM

Data in this report are provisional and subject to change.

Deaths by date reported to the Department

#### COVID-19: cases in Florida residents who have died

Data through Sep 22, 2020 verified as of Sep 23, 2020 at 09:25 AM

Data in this report are provisional and subject to change.