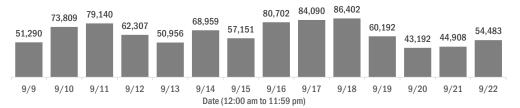

|

Travel can be unknown and contact can be unknown or pending for the same case, these numbers will sum to more than the "neither" total.

#### COVID-19: cases and laboratory testing over time

Data through Sep 22, 2020 verified as of Sep 23, 2020 at 09:25 AM

Data in this report are provisional and subject to change.



#### Laboratory testing for Florida residents over the past 2 weeks

#### Number of Florida residents tested per day

These counts include the number of people for whom the Department received PCR or antigen laboratory results by day. People tested on multiple days will be included for each day a new result was received. A person is only counted once for each day they are tested, regardless of whether multiple specimens are tested or multiple results are received.



#### Number and percent of Florida residents with positive test results

#### The percent of positive results ranged from 5.16% to 7.54% over the past 2 weeks and was 7.21% yesterday.

These counts include the number of people for whom the Department received PCR or antigen laboratory results by day. People tested on multiple days will be included for each day a new result was received. A person is only counted once for each day they are tested, regardless of whether multiple specimens are tested or multiple results are received. If a person has a positive specimen and a negative specimen in the same day, only the positive result is counted.

| 100%<br>80% | 47,603                      | 68,770 | 74,567 | 58,845 | 48,326 | 65,102 | 53,848 | 76,115 | 79,611 | 81,480 | 56,453 | 40,546 | 41