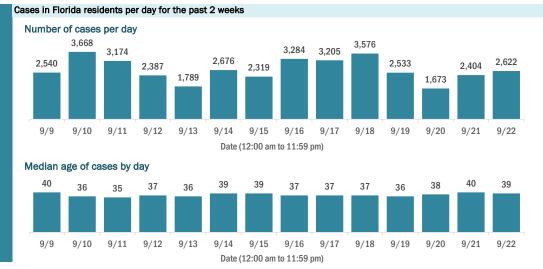

#### COVID-19: cases and laboratory testing over time

Data through Sep 22, 2020 verified as of Sep 23, 2020 at 09:25 AM

Data in this report are provisional and subject to change.

#### Laboratory testing for Florida residents over the past 2 weeks

#### Number of Florida residents tested per day

These counts include the number of people for whom the Department received PCR or antigen laboratory results by day. People tested on multiple days will be included for each day a new result was received. A person is only counted once for each day they are tested, regardless of whether multiple specimens are tested or multiple results are received.