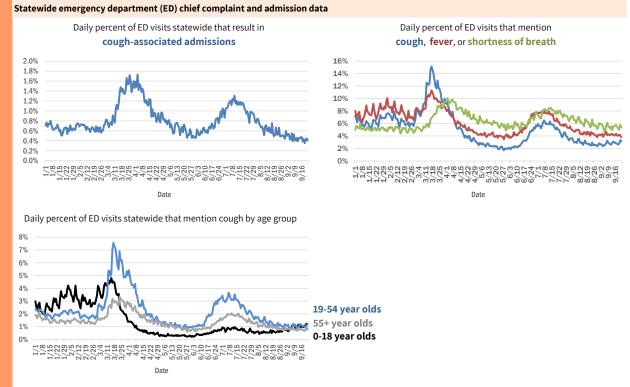

----------------|---------|
| Uknown, Unknown             | 1       |
| Oldsrav, Manatee            | 1       |
| North Fort Myers, Charlotte | 1       |
| North Laud, Unknown         | 1       |
| Monroe, Hillsborough        | 1       |
| Lucedale, St. Lucie         | 1       |
| Jacksonville, Nassau        | 1       |
| Miramar, Dade               | 1       |
| Unk, Alachua                | 1       |
| Watersound, Bay             | 1       |
| Vero Beach, Unknown         | 1       |
| Wtixrat, Dade               | 1       |
| Yeehaw, Okeechobee          | 1       |
| Total                       | 682,370 |

#### **COVID-19: additional surveillance information**

Data through Sep 22, 2020 verified as of Sep 23, 2020 at 09:25 AM

Data in this report are provisional and subject to change.



The Electronic Surveillance System for the Early Notification of Community-Based Epidemics (ESSENCE-FL) includes chief complaint data from 211 of 212 Florida EDs. Data are transmitted electronically to ESSENCE-FL daily or hourly.

#### **COVID-19: All Florida residents with test results reported**

Data through Sep 22, 2020 verified as of Sep 23, 2020 at 09:25 AM

Data in this report are provisional and subject to change.

The table below includes persons with laboratory results that the Department of Health has received electronically or by mail/fax for Florida residents.

| County       | Awaiting<br>testing | Inconclusive | Negative | Positive | Percent<br>positive | Total tested |
|--------------|---------------------|--------------|----------|----------|---------------------|-------