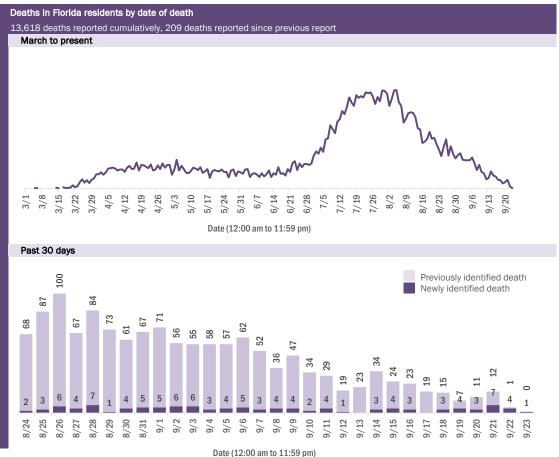

# COVID-19: deaths in Florida residents and staff of long-term care facilities

Data through Sep 22, 2020 verified as of Sep 23, 2020 at 09:25 AM

Data in this report are provisional and subject to change.

#### COVID-19: cases in Florida residents who have died

Data through Sep 22, 2020 verified as of Sep 23, 2020 at 09:25 AM

Data in this report are provisional and subject to change.

Deaths by date reported to the Department

#### Age group distribution for deaths reported since previous report, previous 2 weeks, and cumulatively

| 1.80 Broab aloc                           | NBo Brodh and and and a reported online provide report provide a workey and canadaroly |    |                                           |             |    |       |                                     |     |             |     |       |       |    |
|-------------------------------------------|----------------------------------------------------------------------------------------|----|-------------------------------------------|-------------|----|-------|-------------------------------------|-----|-------------|-----|-------|-------|----|
| 209 deaths reported since previous report |                                                                                        |    | 1,519 deaths reported from Sep 9 - Sep 22 |             |    | 13,61 | 13,618 deaths reported cumulatively |     |             |     |       |       |    |
| 0-4 years                                 | 0                                                                                      |    |                                           | 0-4 years   | 0  |       |                                     |     | 0-4 years   | 0   |       |       |    |
| 5-14 years                                | 0                                                                                      |    |                                           | 5-14 years  | 0  |       |                                     |     | 5-14 years  | 4   |       |       |    |
| 15-24 years                               | 0                                                                                      |    |                                           | 15-24 years | 2  |       |                                     |     | 15-24 years | 31  |       |       |    |
| 25-34 years                               | 2                                                                                      |    |                                           | 25-34 years | 8  |       |                                     |     | 25-34 years | 90  |       |       |    |
| 35-44 years                               | 9                                                                                      |    |                                           | 35-44 years | 27 |       |                                     |     | 35-44 years | 244 |       |       |    |
| 45-54 years                               | 8                                                                                      |    |                                           | 45-54 years | 57 |       |                                     |     | 45-54 years | 552 |       |       |    |
| 55-64 years                               |                                                                                        | 33 |                                           | 55-64 years |    | 178   |                                     |     | 55-64 years |     | 1,488 |       |    |
| 65-74 years                               |                                                                                        |    | 49                                        | 65-74 years |    |       | 324                                 |     | 65-74 years |     | 2,8   | 75    |    |
| 75-84 years                               |                                                                                        |    | 56                                        | 75-84 years |    |       |                                     | 433 | 75-84 years |     |       | 3,943 |    |
| 85+ years                                 |                                                                                        |    | 52                                        | 85+ years   |    |       |                                     | 490 | 85+ years   |     |       | 4,39  | 91 |
| Unknown                                   | 0                                                                                      |    |                                           | Unknown     | 0  |       |                                     |     | Unknown     | 0   |       |       |    |

#### COVID-19: cases in Florida residents who have died

Data through Sep 22, 2020 verified as of Sep 23, 2020 at 09:25 AM

Data in this report are provisional and subject to change.