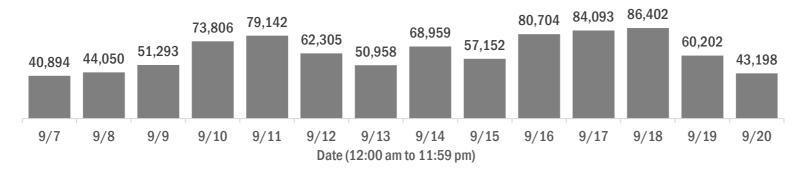

#### Number of Florida residents tested per day

These counts include the number of people for whom the Department received PCR or antigen laboratory results by day. People tested on multiple days will be included for each day a new result was received. A person is only counted once for each day they are tested, regardless of whether multiple specimens are tested or multiple results are received.

| 100%<br>80% | 38,112 | 40,470 | 47,608 | 68,771 | 74,569 | 58,846 | 48,327 | 65,104 | 53,851 | 76,118 | 79,613 | 81,482 | 56,452 | 40,548 | Number of negatives |
|-------------|--------|--------|--------|--------|--------|--------|--------|--------|--------|--------|--------|--------|--------|--------|---------------------|
| 60%<br>40%  | 6.80%  | 8.13%  | 7.18%  | 6.82%  | 5.78%  | 5.55%  | 5.16%  | 5.59%  | 5.78%  | 5.68%  | 5.33%  | 5.69%  | 6.23%  | 6.13%  | Percent positive    |
| 20%         | 2,782  | 3,580  | 3,685  | 5,035  | 4,573  | 3,459  | 2,631  | 3,855  | 3,301  | 4,586  | 4,480  | 4,920  | 3,750  | 2,650  | Number of positives |
| 0%          | 9/7    | 9/8    | 9/9    | 9/10   | 9/11   | 9/12   | 9/13   | 9/14   | 9/15   | 9/16   | 9/17   | 9/18   | 9/19   | 9/20   |                     |