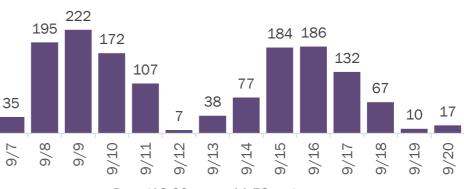

#### Number of Florida residents tested per day

These counts include the number of people for whom the Department received PCR or antigen laboratory results by day. People tested on multiple days will be included for each day a new result was received. A person is only counted once for each day they are tested, regardless of whether multiple specimens are tested or multiple results are received.

| 100%<br>80% | 38,112 | 40,470 | 47,608 | 68,771 | 74,569 | 58,846 | 48,327 | 65,104 | 53,851 | 76,118 | 79,613 | 81,482 | 56,452 | 40,548 | Number of negatives |
|-------------|--------|--------|--------|--------|--------|--------|--------|--------|--------|--------|--------|--------|--------|--------|---------------------|
| 60%<br>40%  | 6.80%  | 8.13%  | 7.18%  | 6.82%  | 5.78%  | 5.55%  | 5.16%  | 5.59%  | 5.78%  | 5.68%  | 5.33%  | 5.69%  | 6.23%  | 6.13%  | Percent positive    |
| 20%         | 2,782  | 3,580  | 3,685  | 5,035  | 4,573  | 3,459  | 2,631  | 3,855  | 3,301  | 4,586  | 4,480  | 4,920  | 3,750  | 2,650  | Number of positives |
| 0%          | 9/7    | 9/8    | 9/9    | 9/10   | 9/11   | 9/12   | 9/13   | 9/14   | 9/15   | 9/16   | 9/17   | 9/18   | 9/19   | 9/20   |                     |