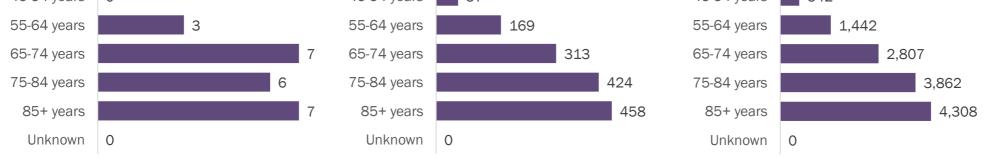

#### Median age: 79 years

| Age group   | Deaths | Cases   | Case fatality<br>rate | Mortality rate per<br>100,000<br>population |
|-------------|--------|---------|-----------------------|---------------------------------------------|
| 0-4 years   | 0      | 11,584  | 0.0%                  | 0.0                                         |
| 5-14 years  | 4      | 28,491  | 0.0%                  | 0.2                                         |
| 15-24 years | 31     | 106,612 | 0.0%                  | 1.2                                         |
| 25-34 years | 89     | 124,929 | 0.1%                  | 3.1                                         |
| 35-44 years | 232    | 109,121 | 0.2%                  | 8.9                                         |
| 45-54 years | 542    | 107,124 | 0.5%                  | 19.4                                        |
| 55-64 years | 1,442  | 88,079  | 1.6%                  | 49.9                                        |
| 65-74 years | 2,807  | 51,812  | 5.4%                  | 115.7                                       |
| 75-84 years | 3,862  | 30,076  | 12.8%                 | 275.0                                       |
| 85+ years   | 4,308  | 17,656  | 24.4%                 | 745.9                                       |
| Unknown     | 0      | 1,878   | 0.0%                  |                                             |
| Total       | 13,317 | 677,362 | 2.0%                  | 61.7                                        |

Age group distribution for deaths reported since previous report, previous 2 weeks, and cumulatively

| 23 death    | s reported since previous report | 1,449 dea   | aths reported from Sep 7 - Sep 20 | 13,317      | deaths reported cumulatively |
|-------------|----------------------------------|-------------|-----------------------------------|-------------|------------------------------|
| 0-4 years   | 0                                | 0-4 years   | 0                                 | 0-4 years   | 0                            |
| 5-14 years  | 0                                | 5-14 years  | 0                                 | 5-14 years  | 4                            |
| 15-24 years | 0                                | 15-24 years | 2                                 | 15-24 years | 31                           |
| 25-34 years | 0                                | 25-34 years | 7                                 | 25-34 years | 89                           |
| 35-44 years | 0                                | 35-44 years | 19                                | 35-44 years | 232                          |
| 45-54 years | 0                                | 45-54 years | 57                                | 45-54 years | 542                          |