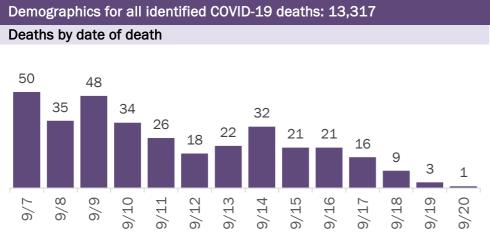

#### **COVID-19: cases in Florida residents who have died**

Data through Sep 20, 2020 verified as of Sep 21, 2020 at 09:25 AM

Data in this report are provisional and subject to change.

Date (12:00 am to 11:59 pm)

Deaths by date reported to the Department

Date (12:00 am to 11:59 pm)

|         |        |         |               | Mortality rate per |
|---------|--------|---------|---------------|--------------------|
|         |        |         | Case fatality | 100,000            |
| Race    | Deaths | Cases   | rate          | population         |
| White   | 8,949  | 300,896 | 3.0%          | 53.6               |
| Black   | 2,545  | 105,505 | 2.4%          | 69.6               |
| Other   | 1,103  | 90,879  | 1.2%          | 88.6               |
| Unknown | 720    | 180,082 | 0.4%          |                    |
| Total   | 13,317 | 677,362 | 2.0%          | 61.7               |

Age group distribution for deaths reported since previous report, previous 2 weeks, and cumulatively

| 23 death    | s reported since previous report | 1,449 dea   | aths reported from Sep 7 - Sep 20 | 13,317      | deaths reported cumulatively |
|-------------|----------------------------------|-------------|-----------------------------------|-------------|------------------------------|
| 0-4 years   | 0                                | 0-4 years   | 0                                 | 0-4 years   | 0                            |
| 5-14 years  | 0                                | 5-14 years  | 0                                 | 5-14 years  | 4                            |
| 15-24 years | 0                                | 15-24 years | 2                                 | 15-24 years | 31                           |
| 25-34 years | 0                                | 25-34 years | 7                                 | 25-34 years | 89                           |
| 35-44 years | 0                                | 35-44 years | 19                                | 35-44 years | 232                          |
| 45-54 years | 0                                | 45-54 years | 57                                | 45-54 years | 542                          |