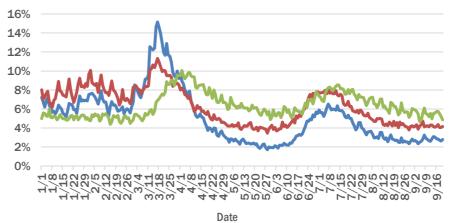

#### Number and percent of Florida residents with positive test results

The percent of positive results ranged from 5.16% to 8.13% over the past 2 weeks and was 6.13% yesterday.

These counts include the number of people for whom the Department received PCR or antigen laboratory results by day. People tested on multiple days will be included for each day a new result was received. A person is only counted once for each day they are tested, regardless of whether multiple specimens are tested or multiple results are received. If a person has a positive specimen and a negative specimen in the same day, only the positive result is counted.

| 100%<br>80% | 38,112 | 40,470 | 47,608 | 68,771 | 74,569 | 58,846 | 48,327 | 65,104 | 53,851 | 76,118 | 79,613 | 81,482 | 56,452 | 40,548 | Number of negatives |
|-------------|--------|--------|--------|--------|--------|--------|--------|--------|--------|--------|--------|--------|--------|--------|---------------------|
| 60%<br>40%  | 6.80%  | 8.13%  | 7.18%  | 6.82%  | 5.78%  | 5.55%  | 5.16%  | 5.59%  | 5.78%  | 5.68%  | 5.33%  | 5.69%  | 6.23%  | 6.13%  | Percent positive    |
| 20%         | 2,782  | 3,580  | 3,685  | 5,035  | 4,573  | 3,459  | 2,631  | 3,855  | 3,301  | 4,586  | 4,480  | 4,920  | 3,750  | 2,650  | Number of positives |
| 0%          | 9/7    | 9/8    | 9/9    | 9/10   | 9/11   | 9/12   | 9/13   | 9/14   | 9/15   | 9/16   | 9/17   | 9/18   | 9/19   | 9/20   |                     |

#### Percent positivity for new cases in Florida residents

The percent of positive results ranged from 3.85% to 5.91% over the past 2 weeks and was 4.36% yesterday. This percent is the number of people who test PCR- or antigen-positive for the first time divided by all the people tested that day, excluding people who have previously tested positive.