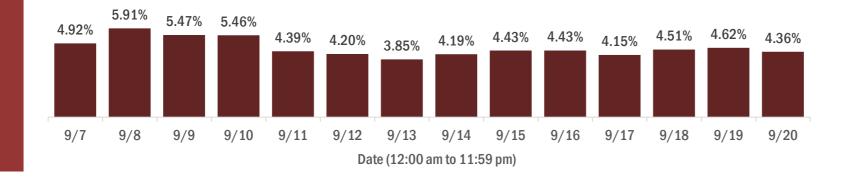

#### Percent positivity for new cases in Florida residents

The percent of positive results ranged from 3.85% to 5.91% over the past 2 weeks and was 4.36% yesterday. This percent is the number of people who test PCR- or antigen-positive for the first time divided by all the people tested that day, excluding people who have previously tested positive.