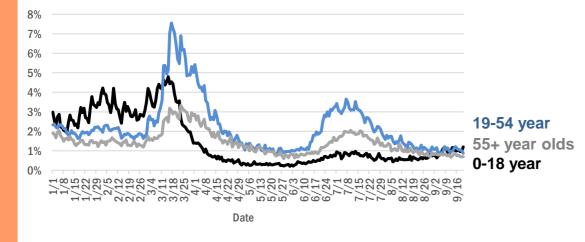

Data through Sep 20, 2020 verified as of Sep 21, 2020 at 09:25 AM

Data in this report are provisional and subject to change.

| Age group   | Cases   |     | Hospitaliza | ations | Dea    | ths |
|-------------|---------|-----|-------------|--------|--------|-----|
| 0-4 years   | 11,584  | 2%  | 271         | 1%     | 0      | 0%  |
| 5-14 years  | 28,491  | 4%  | 245         | 1%     | 4      | 0%  |
| 15-24 years | 106,612 | 16% | 1,092       | 3%     | 31     | 0%  |
| 25-34 years | 124,929 | 18% | 2,387       | 6%     | 89     | 1%  |
| 35-44 years | 109,121 | 16% | 3,615       | 8%     | 232    | 2%  |
| 45-54 years | 107,124 | 16% | 5,375       | 13%    | 542    | 4%  |
| 55-64 years | 88,079  | 13% | 7,475       | 18%    | 1,442  | 11% |
| 65-74 years | 51,812  | 8%  | 8,402       | 20%    | 2,807  | 21% |
| 75-84 years | 30,076  | 4%  | 7,886       | 19%    | 3,862  | 29% |
| 85+ years   | 17,656  | 3%  | 5,784       | 14%    | 4,308  | 32% |
| Unknown     | 1,878   | 0%  | 11          | 0%     | 0      | 0%  |
| Total       | 677,362 |     | 42,543      |        | 13,317 |     |