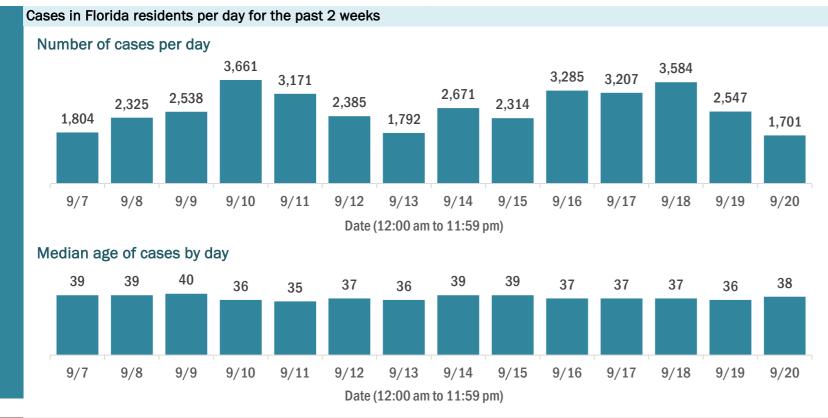

#### **COVID-19: cases and laboratory testing over time**

Data through Sep 20, 2020 verified as of Sep 21, 2020 at 09:25 AM

Data in this report are provisional and subject to change.

#### Laboratory testing for Florida residents over the past 2 weeks

#### Number of Florida residents tested per day

These counts include the number of people for whom the Department received PCR or antigen laboratory results by day. People tested on multiple days will be included for each day a new result was received. A person is only counted once for each day they are tested, regardless of whether multiple specimens are tested or multiple results are received.