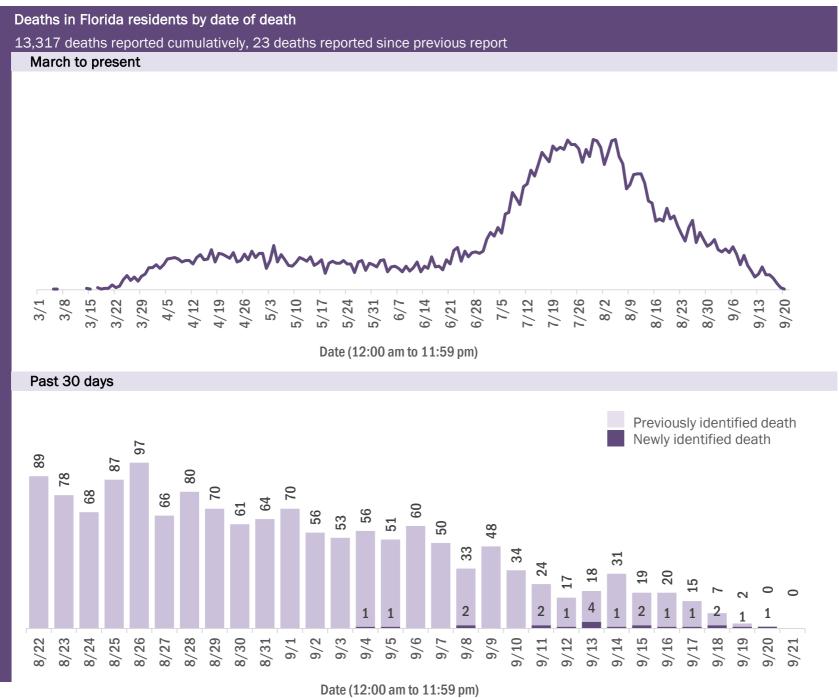

#### **COVID-19: cases in Florida residents who have died**

Data through Sep 20, 2020 verified as of Sep 21, 2020 at 09:25 AM

Data in this report are provisional and subject to change.

Date (12:00 am to 11:59 pm)

Deaths by date reported to the Department

Date (12:00 am to 11:59 pm)

|         |        |         |               | Mortality rate per |
|---------|--------|---------|---------------|--------------------|
|         |        |         | Case fatality | 100,000            |
| Race    | Deaths | Cases   | rate          | population         |
| White   | 8,949  | 300,896 | 3.0%          | 53.6               |
| Black   | 2,545  | 105,505 | 2.4%          | 69.6               |
| Other   | 1,103  | 90,879  | 1.2%          | 88.6               |
| Unknown | 720    | 180,082 | 0.4%          |                    |
| Total   | 13,317 | 677,362 | 2.0%          | 61.7               |