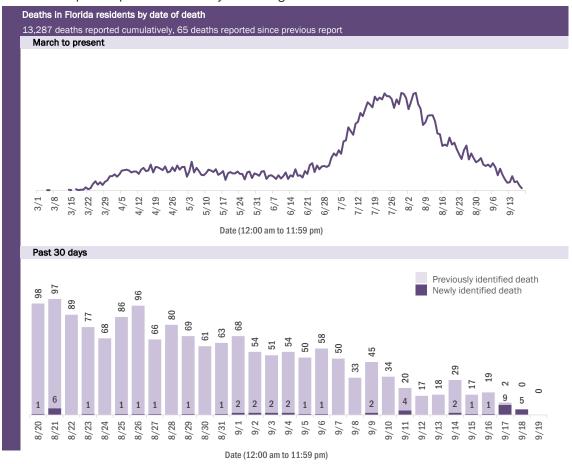

# **COVID-19:** deaths in Florida residents and staff of long-term care facilities

Data through Sep 18, 2020 verified as of Sep 19, 2020 at 09:25 AM

Data in this report are provisional and subject to change.

#### COVID-19: cases in Florida residents who have died

Data through Sep 18, 2020 verified as of Sep 19, 2020 at 09:25 AM

Data in this report are provisional and subject to change.

| Median age: 79 | years  |         |                    |                                             |
|----------------|--------|---------|--------------------|---------------------------------------------|
| Age group      | Deaths | Cases   | Case fatality rate | Mortality rate per<br>100,000<br>population |
| 0-4 years      | 0      | 11,519  | 0.0%               | 0.0                                         |
| 5-14 years     | 4      | 28,319  | 0.0%               | 0.2                                         |
| 15-24 years    | 31     | 105,575 | 0.0%               | 1.2                                         |
| 25-34 years    | 88     | 124,261 | 0.1%               | 3.1                                         |
| 35-44 years    | 232    | 108,539 | 0.2%               | 8.9                                         |
| 45-54 years    | 542    | 106,566 | 0.5%               | 19.4                                        |
| 55-64 years    | 1,436  | 87,584  | 1.6%               | 49.6                                        |
| 65-74 years    | 2,799  | 51,539  | 5.4%               | 115.3                                       |
| 75-84 years    | 3,855  | 29,881  | 12.9%              | 274.5                                       |
| 85+ years      | 4,299  | 17,572  | 24.5%              | 744.4                                       |
| Unknown        | 1      | 1,839   | 0.1%               |                                             |
| Total          | 13.287 | 673.194 | 2.0%               | 61.5                                        |