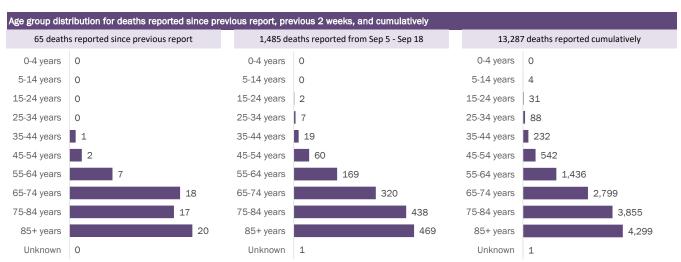

#### COVID-19: cases in Florida residents who have died

Data through Sep 18, 2020 verified as of Sep 19, 2020 at 09:25 AM

Data in this report are provisional and subject to change.

| Median age: 79 | years  |         |                    |                                             |
|----------------|--------|---------|--------------------|---------------------------------------------|
| Age group      | Deaths | Cases   | Case fatality rate | Mortality rate per<br>100,000<br>population |
| 0-4 years      | 0      | 11,519  | 0.0%               | 0.0                                         |
| 5-14 years     | 4      | 28,319  | 0.0%               | 0.2                                         |
| 15-24 years    | 31     | 105,575 | 0.0%               | 1.2                                         |
| 25-34 years    | 88     | 124,261 | 0.1%               | 3.1                                         |
| 35-44 years    | 232    | 108,539 | 0.2%               | 8.9                                         |
| 45-54 years    | 542    | 106,566 | 0.5%               | 19.4                                        |
| 55-64 years    | 1,436  | 87,584  | 1.6%               | 49.6                                        |
| 65-74 years    | 2,799  | 51,539  | 5.4%               | 115.3                                       |
| 75-84 years    | 3,855  | 29,881  | 12.9%              | 274.5                                       |
| 85+ years      | 4,299  | 17,572  | 24.5%              | 744.4                                       |
| Unknown        | 1      | 1,839   | 0.1%               |                                             |
| Total          | 13.287 | 673.194 | 2.0%               | 61.5                                        |