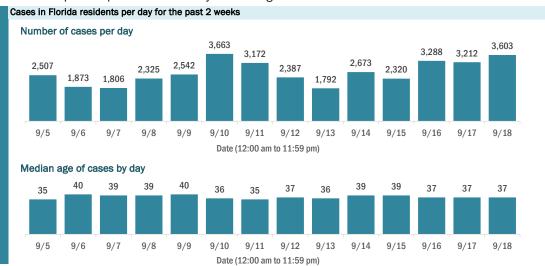

#### COVID-19: cases and laboratory testing over time

Data through Sep 18, 2020 verified as of Sep 19, 2020 at 09:25 AM

Data in this report are provisional and subject to change.

#### Laboratory testing for Florida residents over the past 2 weeks

#### Number of Florida residents tested per day

These counts include the number of people for whom the Department received PCR or antigen laboratory results by day. People tested on multiple days will be included for each day a new result was received. A person is only counted once for each day they are tested, regardless of whether multiple specimens are tested or multiple results are received.