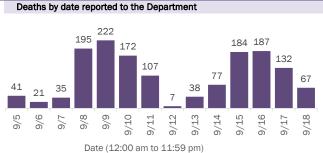

# **COVID-19:** deaths in Florida residents and staff of long-term care facilities

Data through Sep 18, 2020 verified as of Sep 19, 2020 at 09:25 AM

Data in this report are provisional and subject to change.