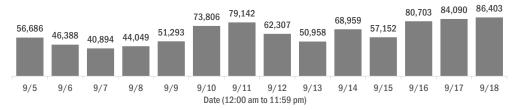

#### Number of Florida residents tested per day

These counts include the number of people for whom the Department received PCR or antigen laboratory results by day. People tested on multiple days will be included for each day a new result was received. A person is only counted once for each day they are tested, regardless of whether multiple specimens are tested or multiple results are received.