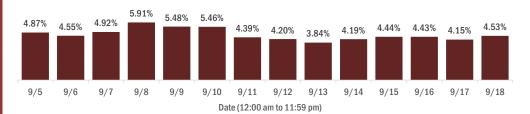

#### Percent positivity for new cases in Florida residents

#### The percent of positive results ranged from 3.84% to 5.91% over the past 2 weeks and was 4.53% yesterday.

This percent is the number of people who test PCR- or antigen-positive for the first time divided by all the people tested that day, excluding people who have previously tested positive.