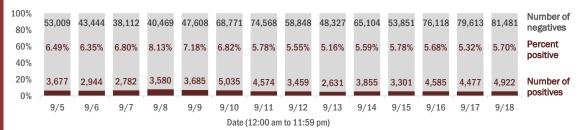

#### Number and percent of Florida residents with positive test results

#### The percent of positive results ranged from 5.16% to 8.13% over the past 2 weeks and was 5.70% yesterday.

These counts include the number of people for whom the Department received PCR or antigen laboratory results by day. People tested on multiple days will be included for each day a new result was received. A person is only counted once for each day they are tested, regardless of whether multiple specimens are tested or multiple results are received. If a person has a positive specimen and a negative specimen in the same day, only the positive result is counted.