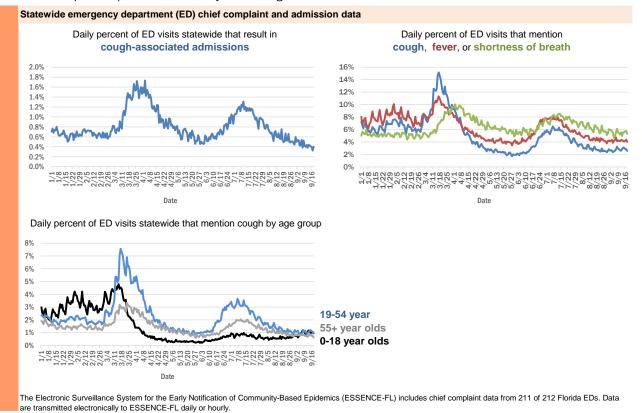

own                | 1       |
| Oldsrav, Manatee               | 1       |
| North Fort Myers, Charlotte    | 1       |
| North Laud, Unknown            | 1       |
| Monroe, Hillsborough           | 1       |
| Lucedale, St. Lucie            | 1       |
| Jacksonville, Nassau           | 1       |
| Miramar, Dade                  | 1       |
| Sunrtise, Dade                 | 1       |
| Watersound, Bay                | 1       |
| Vero Beach, Unknown            | 1       |
| Wtixrat, Dade                  | 1       |
| Yeehaw, Okeechobee             | 1       |
| Total                          | 673,194 |

#### **COVID-19: additional surveillance information**

Data through Sep 18, 2020 verified as of Sep 19, 2020 at 09:25 AM

Data in this report are provisional and subject to change.



#### COVID-19: All Florida residents with test results reported

Data through Sep 18, 2020 verified as of Sep 19, 2020 at 09:25 AM

Data in this report are provisional and subject to change.

The table below includes persons with laboratory results that the Department of Health has received electronically or by mail/fax for Florida residents.

| County       | Awaiting<br>testing | Inconclusive | Negative | Positive | Percent<br>positive | Total tested |
|--------------|---------------------|--------------|----------|----------|---------------------|--------------|
| Dade         | 513                 | 2,006        | 714,387  | 165,423  | 19%                 | 881,816      |
| Broward      | 104                 | 879          | 470,206  | 74,884   | 14%                 | 545,969      |