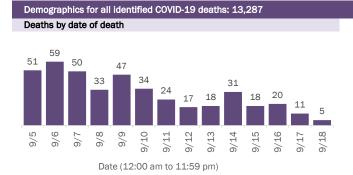

#### COVID-19: cases in Florida residents who have died

Data through Sep 18, 2020 verified as of Sep 19, 2020 at 09:25 AM

Data in this report are provisional and subject to change.

| Median age: 79 | years  |         |                    |                                             |
|----------------|--------|---------|--------------------|---------------------------------------------|
| Age group      | Deaths | Cases   | Case fatality rate | Mortality rate per<br>100,000<br>population |
| 0-4 years      | 0      | 11,519  | 0.0%               | 0.0                                         |
| 5-14 years     | 4      | 28,319  | 0.0%               | 0.2                                         |
| 15-24 years    | 31     | 105,575 | 0.0%               | 1.2                                         |
| 25-34 years    | 88     | 124,261 | 0.1%               | 3.1                                         |
| 35-44 years    | 232    | 108,539 | 0.2%               | 8.9                                         |
| 45-54 years    | 542    | 106,566 | 0.5%               | 19.4                                        |
| 55-64 years    | 1,436  | 87,584  | 1.6%               | 49.6                                        |
| 65-74 years    | 2,799  | 51,539  | 5.4%               | 115.3                                       |
| 75-84 years    | 3,855  | 29,881  | 12.9%              | 274.5                                       |
| 85+ years      | 4,299  | 17,572  | 24.5%              | 744.4                                       |
| Unknown        | 1      | 1,839   | 0.1%               |                                             |
| Total          | 13.287 | 673.194 | 2.0%               | 61.5                                        |