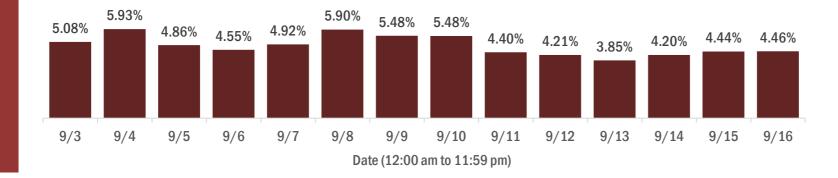

#### Percent positivity for new cases in Florida residents

#### The percent of positive results ranged from 3.85% to 5.93% over the past 2 weeks and was 4.46% yesterday.

This percent is the number of people who test PCR- or antigen-positive for the first time divided by all the people tested that day, excluding people who have previously tested positive.