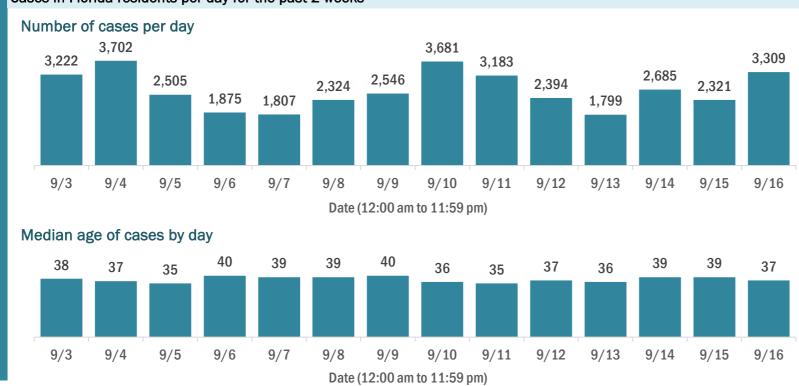

#### **COVID-19: cases and laboratory testing over time**

Data through Sep 16, 2020 verified as of Sep 17, 2020 at 09:25 AM

Data in this report are provisional and subject to change.

Cases in Florida residents per day for the past 2 weeks

#### Number of Florida residents tested per day

These counts include the number of people for whom the Department received PCR or antigen laboratory results by day. People tested on multiple days will be included for each day a new result was received. A person is only counted once for each day they are tested, regardless of whether multiple specimens are tested or multiple results are received.

#### Number and percent of Florida residents with positive test results

The percent of positive results ranged from 5.17% to 8.13% over the past 2 weeks and was 5.68% yesterday.

These counts include the number of people for whom the Department received PCR or antigen laboratory results by day. People tested on multiple days will be included for each day a new result was received. A person is only counted once for each day they are tested, regardless of whether multiple specimens are tested or multiple results are received. If a person has a positive specimen and a negative specimen in the same day, only the positive result is counted.

#### The percent of positive results ranged from 3.85% to 5.93% over the past 2 weeks and was 4.46% yesterday.

This percent is the number of people who test PCR- or antigen-positive for the first time divided by all the people tested that day, excluding people who have previously tested positive.