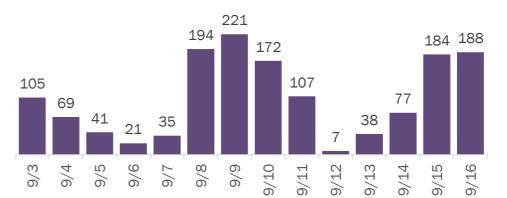

#### **COVID-19: cases and laboratory testing over time**

Data through Sep 16, 2020 verified as of Sep 17, 2020 at 09:25 AM

Data in this report are provisional and subject to change.

Cases in Florida residents per day for the past 2 weeks

| 100%<br>80% | 66,158 | 64,382 | 53,010 | 43,444 | 38,112 | 40,470 | 47,610 | 68,768 | 74,574 | 58,853 | 48,328 | 65,102 | 53,852 | 76,119 | Number of negatives |
|-------------|--------|--------|--------|--------|--------|--------|--------|--------|--------|--------|--------|--------|--------|--------|---------------------|
| 60%<br>40%  | 6.95%  | 8.03%  | 6.48%  | 6.35%  | 6.80%  | 8.13%  | 7.18%  | 6.84%  | 5.78%  | 5.55%  | 5.17%  | 5.60%  | 5.78%  | 5.68%  | Percent positive    |
| 20%<br>0%   | 4,944  | 5,623  | 3,675  | 2,944  | 2,782  | 3,581  | 3,682  | 5,050  | 4,579  | 3,460  | 2,637  | 3,859  | 3,302  | 4,588  | Number of positives |
| 0 /0        | 9/3    | 9/4    | 9/5    | 9/6    | 9/7    | 9/8    | 9/9    | 9/10   | 9/11   | 9/12   | 9/13   | 9/14   | 9/15   | 9/16   |                     |