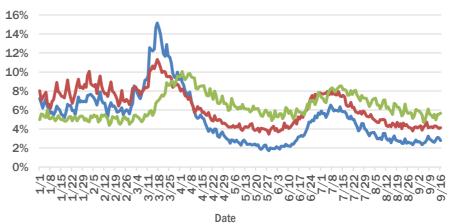

#### Number and percent of Florida residents with positive test results

The percent of positive results ranged from 5.17% to 8.13% over the past 2 weeks and was 5.68% yesterday.

These counts include the number of people for whom the Department received PCR or antigen laboratory results by day. People tested on multiple days will be included for each day a new result was received. A person is only counted once for each day they are tested, regardless of whether multiple specimens are tested or multiple results are received. If a person has a positive specimen and a negative specimen in the same day, only the positive result is counted.

| 100%<br>80% | 66,158 | 64,382 | 53,010 | 43,444 | 38,112 | 40,470 | 47,610 | 68,768 | 74,574 | 58,853 | 48,328 | 65,102 | 53,852 | 76,119 | Number of negatives |
|-------------|--------|--------|--------|--------|--------|--------|--------|--------|--------|--------|--------|--------|--------|--------|---------------------|
| 60%<br>40%  | 6.95%  | 8.03%  | 6.48%  | 6.35%  | 6.80%  | 8.13%  | 7.18%  | 6.84%  | 5.78%  | 5.55%  | 5.17%  | 5.60%  | 5.78%  | 5.68%  | Percent positive    |
| 20%<br>0%   | 4,944  | 5,623  | 3,675  | 2,944  | 2,782  | 3,581  | 3,682  | 5,050  | 4,579  | 3,460  | 2,637  | 3,859  | 3,302  | 4,588  | Number of positives |
| 0 /0        | 9/3    | 9/4    | 9/5    | 9/6    | 9/7    | 9/8    | 9/9    | 9/10   | 9/11   | 9/12   | 9/13   | 9/14   | 9/15   | 9/16   |                     |

#### The percent of positive results ranged from 3.85% to 5.93% over the past 2 weeks and was 4.46% yesterday.

This percent is the number of people who test PCR- or antigen-positive for the first time divided by all the people tested that day, excluding people who have previously tested positive.