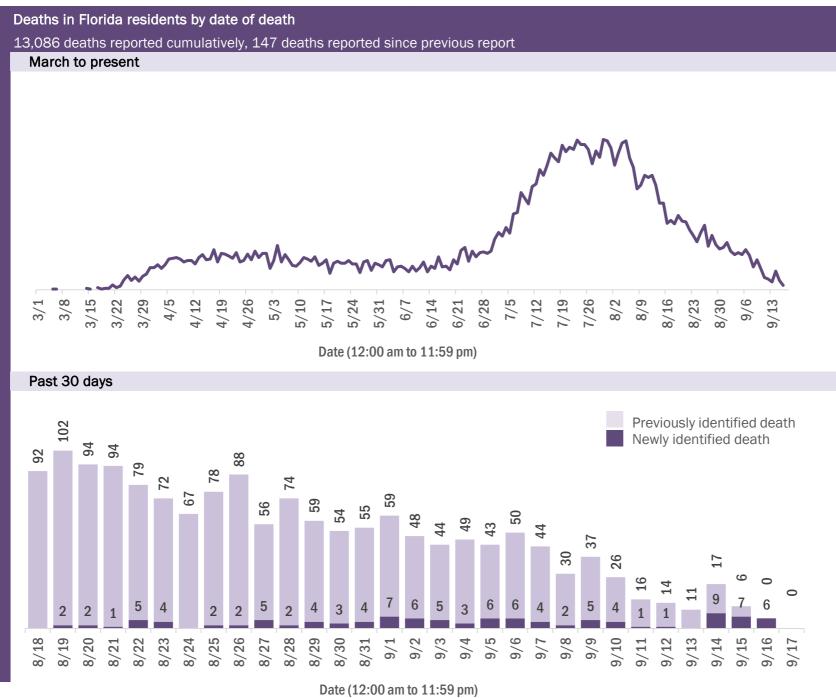

#### **COVID-19: cases in Florida residents who have died**

Data through Sep 16, 2020 verified as of Sep 17, 2020 at 09:25 AM

Data in this report are provisional and subject to change.

#### Demographics for all identified COVID-19 deaths: 13,086

Deaths by date reported to the Department

Age group distribution for deaths reported since previous report, previous 2 weeks, and cumulatively

| 147 death   | as reported since previous report | 1,459 dea   | aths reported from Sep 3 - Sep 16 | 13,086      | deaths reported cumulatively |
|-------------|-----------------------------------|-------------|-----------------------------------|-------------|------------------------------|
| 0-4 years   | 0                                 | 0-4 years   | 0                                 | 0-4 years   | 0                            |
| 5-14 years  | 0                                 | 5-14 years  | 0                                 | 5-14 years  | 4                            |
| 15-24 years | 0                                 | 15-24 years | 3                                 | 15-24 years | 31                           |
| 25-34 years | 0                                 | 25-34 years | 6                                 | 25-34 years | 86                           |
| 35-44 years | 0                                 | 35-44 years | 15                                | 35-44 years | 227                          |
| 45-54 years | 9                                 | 45-54 years | 55                                | 45-54 years | 534                          |