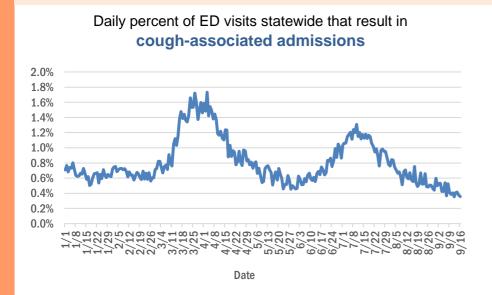

av, Manatee            | 1       |
| North Fort Myers, Charlotte | 1       |
| North Laud, Unknown         | 1       |
| Monroe, Hillsborough        | 1       |
| Lucedale, St. Lucie         | 1       |
| Jacksonville, Nassau        | 1       |
| Miramar, Dade               | 1       |
| Unk, Alachua                | 1       |
| Watersound, Bay             | 1       |
| Vero Beach, Unknown         | 1       |
| Wtixrat, Dade               | 1       |
| Yeehaw, Okeechobee          | 1       |
| Total                       | 666,507 |

#### **COVID-19: additional surveillance information**

Data through Sep 16, 2020 verified as of Sep 17, 2020 at 09:25 AM

Data in this report are provisional and subject to change.

#### Statewide emergency department (ED) chief complaint and admission data



Daily percent of ED visits that mention **cough**, **fever**, or **shortness of breath** 



Daily percent of ED visits statewide that mention cough by age group



The Electronic Surveillance System for the Early Notification of Community-Based Epidemics (ESSENCE-FL) includes chief complaint data from 211 of 212 Florida EDs. Data are transmitted electronically to ESSENCE-FL daily or hourly.

## **COVID-19: All Florida residents with test results reported**

Data through Sep 16, 2020 verified as of Sep 17, 2020 at 09:25 AM

Data in this report are provisional and subject to change.

The table below includes persons with laboratory results that the Department of Health has received electronically or by mail/fax for Florida residents.

| County       | Awaiting<br>testing | Inconclusive |