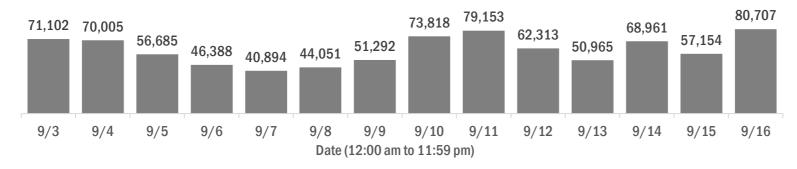

#### Number of Florida residents tested per day

These counts include the number of people for whom the Department received PCR or antigen laboratory results by day. People tested on multiple days will be included for each day a new result was received. A person is only counted once for each day they are tested, regardless of whether multiple specimens are tested or multiple results are received.

| 100%<br>80% | 66,158 | 64,382 | 53,010 | 43,444 | 38,112 | 40,470 | 47,610 | 68,768 | 74,574 | 58,853 | 48,328 | 65,102 | 53,852 | 76,119 | Number of negatives |
|-------------|--------|--------|--------|--------|--------|--------|--------|--------|--------|--------|--------|--------|--------|--------|---------------------|
| 60%<br>40%  | 6.95%  | 8.03%  | 6.48%  | 6.35%  | 6.80%  | 8.13%  | 7.18%  | 6.84%  | 5.78%  | 5.55%  | 5.17%  | 5.60%  | 5.78%  | 5.68%  | Percent positive    |
| 20%<br>0%   | 4,944  | 5,623  | 3,675  | 2,944  | 2,782  | 3,581  | 3,682  | 5,050  | 4,579  | 3,460  | 2,637  | 3,859  | 3,302  | 4,588  | Number of positives |
| 0 /0        | 9/3    | 9/4    | 9/5    | 9/6    | 9/7    | 9/8    | 9/9    | 9/10   | 9/11   | 9/12   | 9/13   | 9/14   | 9/15   | 9/16   |                     |