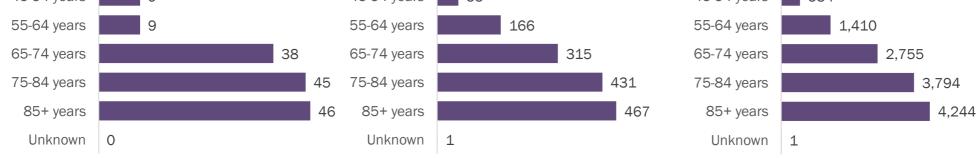

Age group distribution for deaths reported since previous report, previous 2 weeks, and cumulatively

| 147 death   | as reported since previous report | 1,459 dea   | aths reported from Sep 3 - Sep 16 | 13,086      | deaths reported cumulatively |
|-------------|-----------------------------------|-------------|-----------------------------------|-------------|------------------------------|
| 0-4 years   | 0                                 | 0-4 years   | 0                                 | 0-4 years   | 0                            |
| 5-14 years  | 0                                 | 5-14 years  | 0                                 | 5-14 years  | 4                            |
| 15-24 years | 0                                 | 15-24 years | 3                                 | 15-24 years | 31                           |
| 25-34 years | 0                                 | 25-34 years | 6                                 | 25-34 years | 86                           |
| 35-44 years | 0                                 | 35-44 years | 15                                | 35-44 years | 227                          |
| 45-54 years | 9                                 | 45-54 years | 55                                | 45-54 years | 534                          |