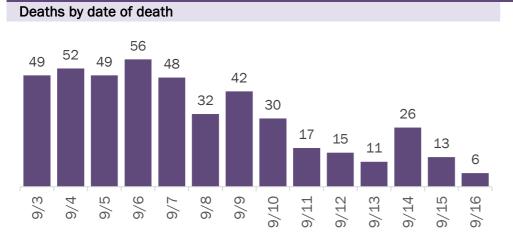

#### Demographics for all identified COVID-19 deaths: 13,086

Deaths by date reported to the Department