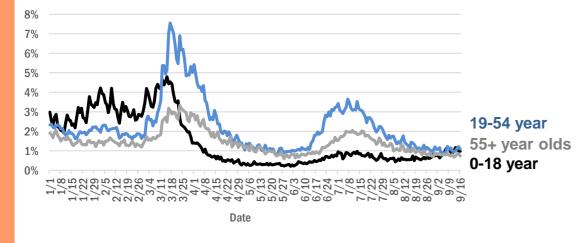

#### Demographics for all identified COVID-19 deaths: 13,086

Deaths by date reported to the Department