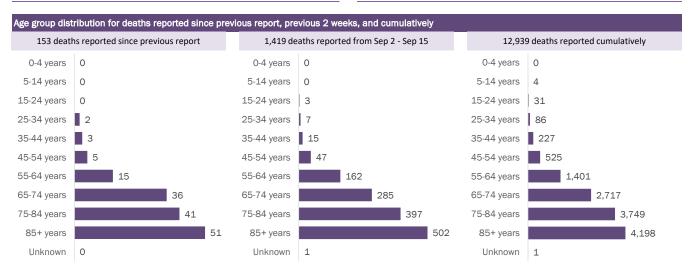

#### COVID-19: cases in Florida residents who have died

Data through Sep 15, 2020 verified as of Sep 16, 2020 at 09:25 AM

Data in this report are provisional and subject to change.

Demographics for all identified COVID-19 deaths: 12,939

Deaths by date reported to the Department

| Median age: 79 years |        |         |                    |                                             |  |  |
|----------------------|--------|---------|--------------------|---------------------------------------------|--|--|
| Age group            | Deaths | Cases   | Case fatality rate | Mortality rate per<br>100,000<br>population |  |  |
| 0-4 years            | 0      | 11,341  | 0.0%               | 0.0                                         |  |  |
| 5-14 years           | 4      | 27,872  | 0.0%               | 0.2                                         |  |  |
| 15-24 years          | 31     | 102,977 | 0.0%               | 1.2                                         |  |  |
| 25-34 years          | 86     | 122,758 | 0.1%               | 3.0                                         |  |  |
| 35-44 years          | 227    | 107,207 | 0.2%               | 8.7                                         |  |  |
| 45-54 years          | 525    | 105,252 | 0.5%               | 18.8                                        |  |  |
| 55-64 years          | 1,401  | 86,385  | 1.6%               | 48.4                                        |  |  |
| 65-74 years          | 2,717  | 50,757  | 5.4%               | 112.0                                       |  |  |
| 75-84 years          | 3,749  | 29,392  | 12.8%              | 267.0                                       |  |  |
| 85+ years            | 4,198  | 17,281  | 24.3%              | 726.9                                       |  |  |
| Unknown              | 1      | 2,012   | 0.0%               |                                             |  |  |
| Total                | 12,939 | 663,234 | 2.0%               | 59.9                                        |  |  |