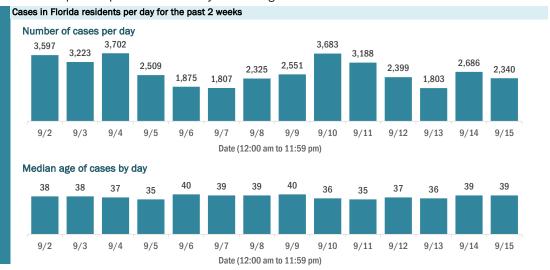

#### Laboratory testing for Florida residents over the past 2 weeks

#### Number of Florida residents tested per day

These counts include the number of people for whom the Department received PCR or antigen laboratory results by day. People tested on multiple days will be included for each day a new result was received. A person is only counted once for each day they are tested, regardless of whether multiple specimens are tested or multiple results are received.