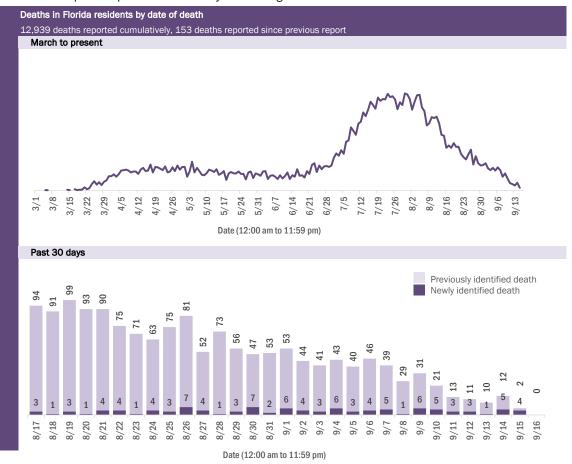

#### COVID-19: cases in Florida residents who have died

Data through Sep 15, 2020 verified as of Sep 16, 2020 at 09:25 AM

Data in this report are provisional and subject to change.

Demographics for all identified COVID-19 deaths: 12,939

Deaths by date reported to the Department

| Median age: 79 years |        |         |                    |                                             |  |  |
|----------------------|--------|---------|--------------------|---------------------------------------------|--|--|
| Age group            | Deaths | Cases   | Case fatality rate | Mortality rate per<br>100,000<br>population |  |  |
| 0-4 years            | 0      | 11,341  | 0.0%               | 0.0                                         |  |  |
| 5-14 years           | 4      | 27,872  | 0.0%               | 0.2                                         |  |  |
| 15-24 years          | 31     | 102,977 | 0.0%               | 1.2                                         |  |  |
| 25-34 years          | 86     | 122,758 | 0.1%               | 3.0                                         |  |  |
| 35-44 years          | 227    | 107,207 | 0.2%               | 8.7                                         |  |  |
| 45-54 years          | 525    | 105,252 | 0.5%               | 18.8                                        |  |  |
| 55-64 years          | 1,401  | 86,385  | 1.6%               | 48.4                                        |  |  |
| 65-74 years          | 2,717  | 50,757  | 5.4%               | 112.0                                       |  |  |
| 75-84 years          | 3,749  | 29,392  | 12.8%              | 267.0                                       |  |  |
| 85+ years            | 4,198  | 17,281  | 24.3%              | 726.9                                       |  |  |
| Unknown              | 1      | 2,012   | 0.0%               |                                             |  |  |
| Total                | 12,939 | 663,234 | 2.0%               | 59.9                                        |  |  |