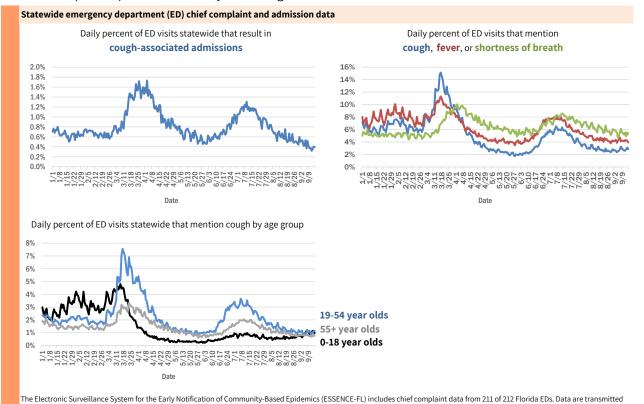

|
| Oldsrav, Manatee                      |       |

Data through Sep 15, 2020 verified as of Sep 16, 2020 at 09:25 AM

Data in this report are provisional and subject to change.

| City and county      | Cases   |
|----------------------|---------|
| Lucedale, St. Lucie  | 1       |
| Jacksonville, Nassau | 1       |
| Miramar, Dade        | 1       |
| Unk, Alachua         | 1       |
| Watersound, Bay      | 1       |
| Vero Beach, Unknown  | 1       |
| Wtixrat, Dade        | 1       |
| Yeehaw, Okeechobee   | 1       |
| Total                | 663,234 |

#### **COVID-19: additional surveillance information**

Data through Sep 15, 2020 verified as of Sep 16, 2020 at 09:25 AM

Data in this report are provisional and subject to change.

electronically to ESSENCE-FL daily or hourly.



## COVID-19: All Florida residents with test results reported

Data through Sep 15, 2020 verified as of Sep 16, 2020 at 09:25 AM

Data in this report are provisional and subject to change.

The table below includes persons with laboratory results that the Department of Health has received electronically or by mail/fax for Florida residents.

| County       | Awaiting testing | Inconclusive | Negative | Positive | Percent positive | Total tested |
|--------------|------------------|--------------|----------|----------|------------------|--------------|
| Dade         | 506              | 2,013        | 701,832  | 164,038  | 19%              | 867,883      |
| Broward      | 108              | 882          | 463,142  | 74,231   | 14%              | 538,255      |
| Palm Beach   | 320