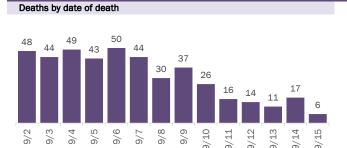

# **COVID-19:** deaths in Florida residents and staff of long-term care facilities

Data through Sep 15, 2020 verified as of Sep 16, 2020 at 09:25 AM

Data in this report are provisional and subject to change.

For current cases in residents or staff of long-term care facilities, please visit: https://floridahealthcovid19.gov/

|              |        | 5   | omaco, prodec me. | acqo., /oaao |    |
|--------------|--------|-----|-------------------|--------------|----|
| County       | Deaths |     | County            | Deaths       |    |
| Dade         | 765    | 14% | Jackson           | 58           | 1% |
| Palm Beach   | 532    | 10% | Indian River      | 56           | 1% |
| Pinellas     | 500    | 9%  | Clay              | 51           | 1% |
| Broward      | 381    | 7%  | Hernando          | 51           | 1% |
| Hillsborough | 286    | 5%  | Okaloosa          | 48           | 1% |
| Polk         | 264    | 5%  | Suwannee          | 47           | 1% |
| Lee          | 242    | 5%  | Osceola           | 44           | 1% |
| Brevard      | 158    | 3%  | St. Johns         | 30           | 1% |
| Sarasota     | 143    | 3%  | Highlands         | 27           | 1% |
| Duval        | 138    | 3%  | Citrus            | 24           | 0% |
| St. Lucie    | 134    | 3%  | Bay               | 23           | 0% |
| Seminole     | 128    | 2%  | Sumter            | 21           | 0% |
| Manatee      | 126    | 2%  | Hendry            | 19           | 0% |
| Marion       | 119    | 2%  | Alachua           | 18           | 0% |
| Volusia      | 111    | 2%  | Leon              | 18           | 0% |
| Orange       | 106    | 2%  | Columbia          | 16           | 0% |
| Escambia     | 100    | 2%  | Santa Rosa        | 16           | 0% |
| Pasco        | 94     | 2%  | Nassau            | 15           | 0% |
| Collier      | 87     | 2%  | Walton            | 13           | 0% |
| Martin       | 79     | 1%  | Putnam            | 12           | 0% |
| Lake         | 75     | 1%  | Washington        | 12           | 0% |
| Charlotte    | 60     | 1%  | Okeechobee        | 11           | 0% |