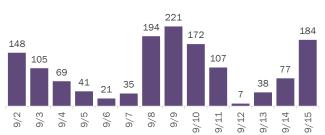

#### COVID-19: cases in Florida residents who have died

Data through Sep 15, 2020 verified as of Sep 16, 2020 at 09:25 AM

Data in this report are provisional and subject to change.

Demographics for all identified COVID-19 deaths: 12,939

Deaths by date reported to the Department

| Median age: 79 years |        |         |                    |                                             |  |  |
|----------------------|--------|---------|--------------------|---------------------------------------------|--|--|
| Age group            | Deaths | Cases   | Case fatality rate | Mortality rate per<br>100,000<br>population |  |  |
| 0-4 years            | 0      | 11,341  | 0.0%               | 0.0                                         |  |  |
| 5-14 years           | 4      | 27,872  | 0.0%               | 0.2                                         |  |  |
| 15-24 years          | 31     | 102,977 | 0.0%               | 1.2                                         |  |  |
| 25-34 years          | 86     | 122,758 | 0.1%               | 3.0                                         |  |  |
| 35-44 years          | 227    | 107,207 | 0.2%               | 8.7                                         |  |  |
| 45-54 years          | 525    | 105,252 | 0.5%               | 18.8                                        |  |  |
| 55-64 years          | 1,401  | 86,385  | 1.6%               | 48.4                                        |  |  |
| 65-74 years          | 2,717  | 50,757  | 5.4%               | 112.0                                       |  |  |
| 75-84 years          | 3,749  | 29,392  | 12.8%              | 267.0                                       |  |  |
| 85+ years            | 4,198  | 17,281  | 24.3%              | 726.9                                       |  |  |
| Unknown              | 1      | 2,012   | 0.0%               |                                             |  |  |
| Total                | 12,939 | 663,234 | 2.0%               | 59.9                                        |  |  |