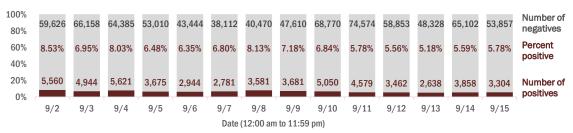

#### Number and percent of Florida residents with positive test results

#### The percent of positive results ranged from 5.18% to 8.53% over the past 2 weeks and was 5.78% yesterday.

These counts include the number of people for whom the Department received PCR or antigen laboratory results by day. People tested on multiple days will be included for each day a new result was received. A person is only counted once for each day they are tested, regardless of whether multiple specimens are tested or multiple results are received. If a person has a positive specimen and a negative specimen in the same day, only the positive result is counted.