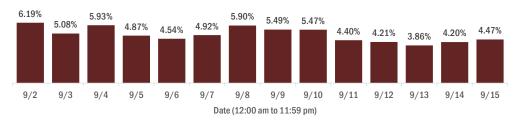

#### Percent positivity for new cases in Florida residents

#### The percent of positive results ranged from 3.86% to 6.19% over the past 2 weeks and was 4.47% yesterday.

This percent is the number of people who test PCR- or antigen-positive for the first time divided by all the people tested that day, excluding people who have previously tested positive.