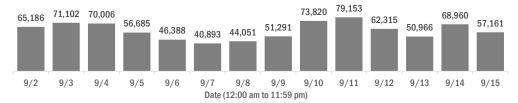

#### Number of Florida residents tested per day

These counts include the number of people for whom the Department received PCR or antigen laboratory results by day. People tested on multiple days will be included for each day a new result was received. A person is only counted once for each day they are tested, regardless of whether multiple specimens are tested or multiple results are received.