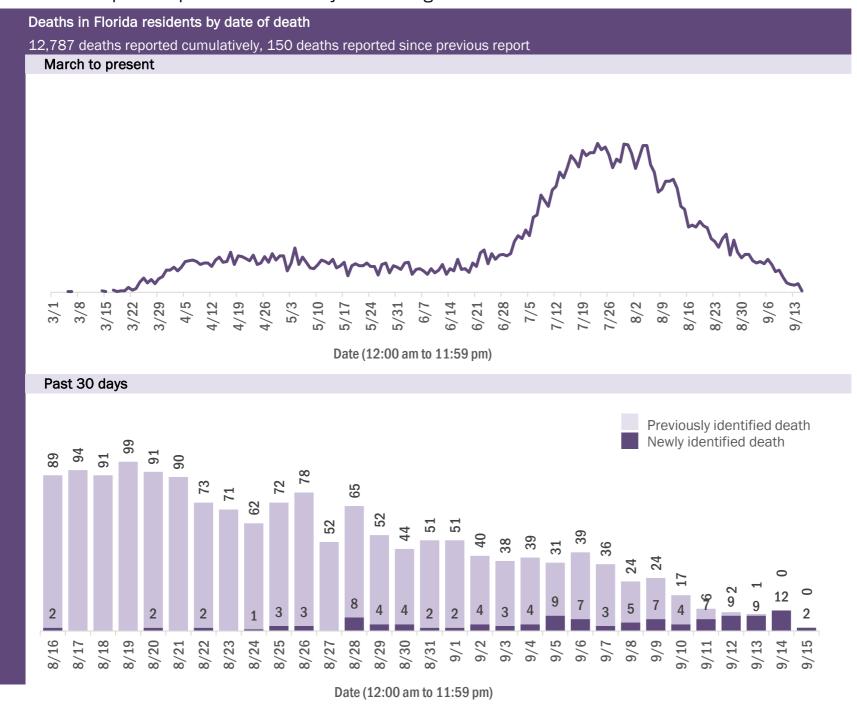

#### COVID-19: cases in Florida residents who have died

Data through Sep 14, 2020 verified as of Sep 15, 2020 at 11:02 AM

Data in this report are provisional and subject to change.

#### Demographics for all identified COVID-19 deaths: 12,787

Deaths by date of death

| Median age: | 79 years |         |                    |                                             |
|-------------|----------|---------|--------------------|---------------------------------------------|
| Age group   | Deaths   | Cases   | Case fatality rate | Mortality rate per<br>100,000<br>population |
| 0-4 years   | 0        | 11,312  | 0.0%               | 0.0                                         |
| 5-14 years  | 4        | 27,789  | 0.0%               | 0.2                                         |
| 15-24 years | 31       | 102,428 | 0.0%               | 1.2                                         |
| 25-34 years | 84       | 122,413 | 0.1%               | 3.0                                         |
| 35-44 years | 224      | 106,940 | 0.2%               | 8.6                                         |
| 45-54 years | 520      | 104,955 | 0.5%               | 18.7                                        |
| 55-64 years | 1,386    | 86,131  | 1.6%               | 47.9                                        |
| 65-74 years | 2,681    | 50,560  | 5.3%               | 110.5                                       |
| 75-84 years | 3,708    | 29,278  | 12.7%              | 264.1                                       |
| 85+ years   | 4,148    | 17,184  | 24.1%              | 718.2                                       |
| Unknown     | 1        | 1,956   | 0.1%               |                                             |
| Total       | 12,787   | 660,946 | 1.9%               | 59.2                                        |