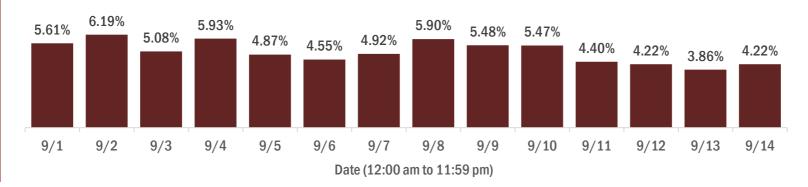

#### Percent positivity for new cases in Florida residents

#### The percent of positive results ranged from 3.86% to 6.19% over the past 2 weeks and was 4.22% yesterday.

This percent is the number of people who test PCR- or antigen-positive for the first time divided by all the people tested that day, excluding people who have previously tested positive.