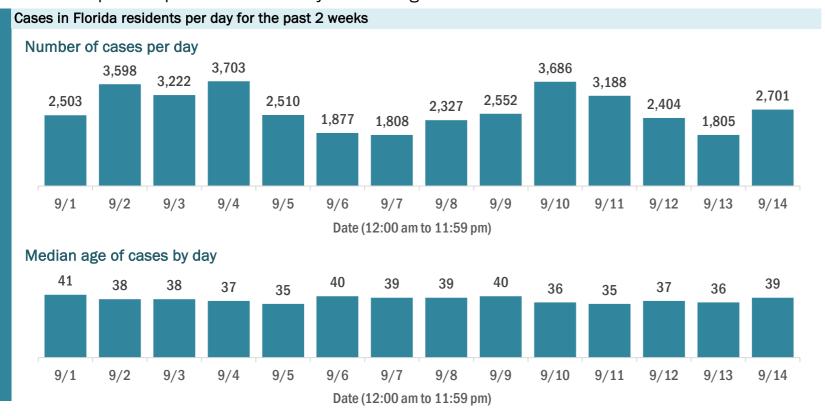

#### Laboratory testing for Florida residents over the past 2 weeks

#### Number of Florida residents tested per day

These counts include the number of people for whom the Department received PCR or antigen laboratory results by day. People tested on multiple days will be included for each day a new result was received. A person is only counted once for each day they are tested, regardless of whether multiple specimens are tested or multiple results are received.

#### Number and percent of Florida residents with positive test results