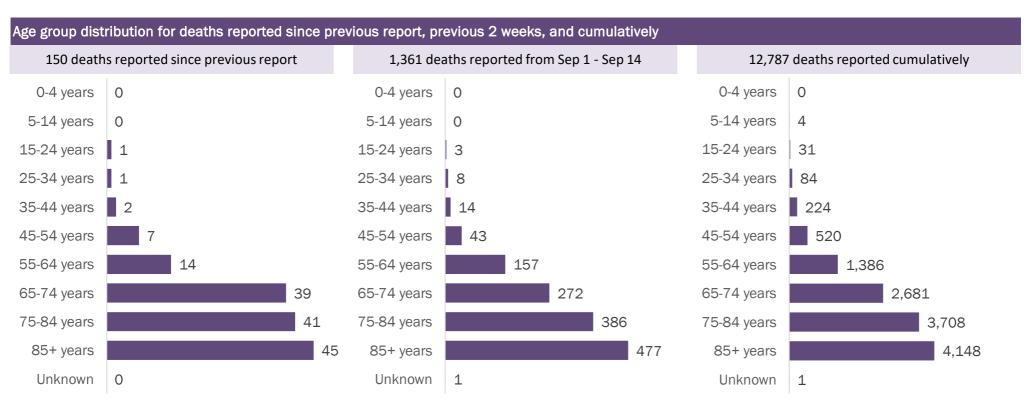

Data through Sep 14, 2020 verified as of Sep 15, 2020 at 11:02 AM

Data in this report are provisional and subject to change.

| Age group   | Cases   |     | Hospitali | zations | Deat   | :hs |
|-------------|---------|-----|-----------|---------|--------|-----|
| 0-4 years   | 11,312  | 2%  | 265       | 1%      | 0      | 0%  |
| 5-14 years  | 27,789  | 4%  | 237       | 1%      | 4      | 0%  |
| 15-24 years | 102,428 | 15% | 1,063     | 3%      | 31     | 0%  |
| 25-34 years | 122,413 | 19% | 2,347     | 6%      | 84     | 1%  |
| 35-44 years | 106,940 | 16% | 3,549     | 9%      | 224    | 2%  |
| 45-54 years | 104,955 | 16% | 5,287     | 13%     | 520    | 4%  |
| 55-64 years | 86,131  | 13% | 7,334     | 18%     | 1,386  | 11% |
| 65-74 years | 50,560  | 8%  | 8,197     | 20%     | 2,681  | 21% |
| 75-84 years | 29,278  | 4%  | 7,709     | 19%     | 3,708  | 29% |
| 85+ years   | 17,184  | 3%  | 5,656     | 14%     | 4,148  | 32% |
| Unknown     | 1,956   | 0%  | 10        | 0%      | 1      | 0%  |
| Total       | 660,946 |     | 41,654    |         | 12,787 |     |

#### Demographics for all identified COVID-19 deaths: 12,787

Deaths by date of death

| Median age: | 79 years |         |                    |                                             |
|-------------|----------|---------|--------------------|---------------------------------------------|
| Age group   | Deaths   | Cases   | Case fatality rate | Mortality rate per<br>100,000<br>population |
| 0-4 years   | 0        | 11,312  | 0.0%               | 0.0                                         |
| 5-14 years  | 4        | 27,789  | 0.0%               | 0.2                                         |
| 15-24 years | 31       | 102,428 | 0.0%               | 1.2                                         |
| 25-34 years | 84       | 122,413 | 0.1%               | 3.0                                         |
| 35-44 years | 224      | 106,940 | 0.2%               | 8.6                                         |
| 45-54 years | 520      | 104,955 | 0.5%               | 18.7                                        |
| 55-64 years | 1,386    | 86,131  | 1.6%               | 47.9                                        |
| 65-74 years | 2,681    | 50,560  | 5.3%               | 110.5                                       |
| 75-84 years | 3,708    | 29,278  | 12.7%              | 264.1                                       |
| 85+ years   | 4,148    | 17,184  | 24.1%              | 718.2                                       |
| Unknown     | 1        | 1,956   | 0.1%               |                                             |
| Total       | 12,787   | 660,946 | 1.9%               | 59.2                                        |