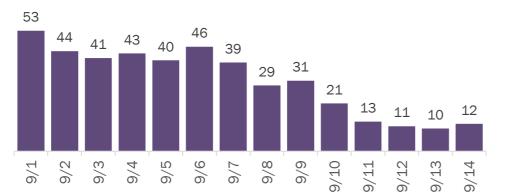

#### Number of Florida residents tested per day

These counts include the number of people for whom the Department received PCR or antigen laboratory results by day. People tested on multiple days will be included for each day a new result was received. A person is only counted once for each day they are tested, regardless of whether multiple specimens are tested or multiple results are received.