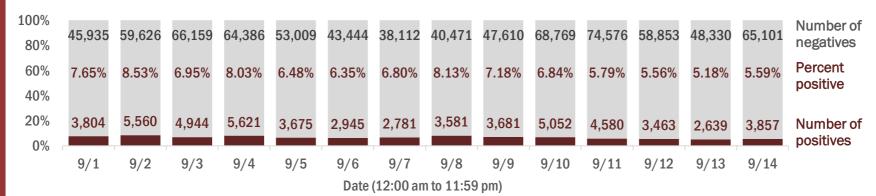

#### Number and percent of Florida residents with positive test results

#### The percent of positive results ranged from 5.18% to 8.53% over the past 2 weeks and was 5.59% yesterday.

These counts include the number of people for whom the Department received PCR or antigen laboratory results by day. People tested on multiple days will be included for each day a new result was received. A person is only counted once for each day they are tested, regardless of whether multiple specimens are tested or multiple results are received. If a person has a positive specimen and a negative specimen in the same day, only the positive result is counted.