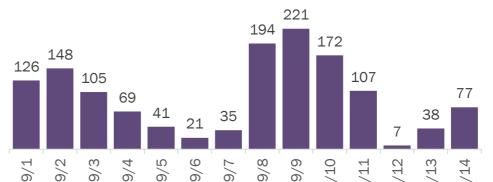

#### Number and percent of Florida residents with positive test results

#### The percent of positive results ranged from 5.18% to 8.53% over the past 2 weeks and was 5.59% yesterday.

These counts include the number of people for whom the Department received PCR or antigen laboratory results by day. People tested on multiple days will be included for each day a new result was received. A person is only counted once for each day they are tested, regardless of whether multiple specimens are tested or multiple results are received. If a person has a positive specimen and a negative specimen in the same day, only the positive result is counted.