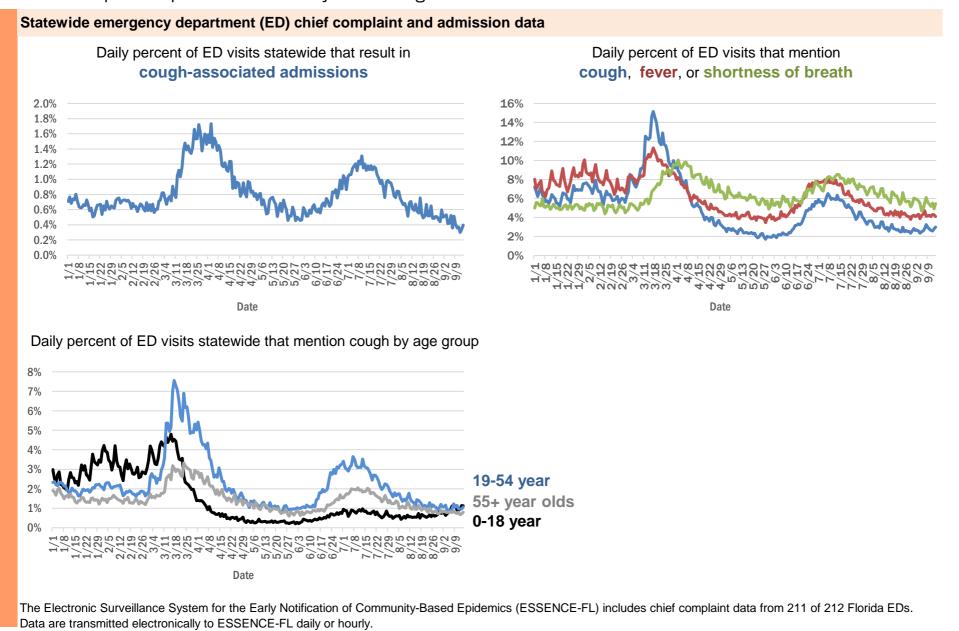

| Lucedale, St. Lucie                                     | 1         |
| Jacksonville, Nassau                                    | 1         |
| Miramar, Dade                                           | 1         |

Data through Sep 14, 2020 verified as of Sep 15, 2020 at 11:02 AM

Data in this report are provisional and subject to change.

| City and county     | Cases   |
|---------------------|---------|
| Unk, Alachua        | 1       |
| Watersound, Bay     | 1       |
| Vero Beach, Unknown | 1       |
| Wtixrat, Dade       | 1       |
| Yeehaw, Okeechobee  | 1       |
| Total               | 660,946 |

#### **COVID-19: additional surveillance information**

Data through Sep 14, 2020 verified as of Sep 15, 2020 at 11:02 AM

Data in this report are provisional and subject to change.



### **COVID-19: All Florida residents with test results reported**

Data through Sep 14, 2020 verified as of Sep 15, 2020 at 11:02 AM

Data in this report are provisional and subject to change.

The table below includes persons with laboratory results that the Department of Health has received electronically or by mail/fax for Florida residents.

| County       | Awaiting<br>testing | Inconclusive | Negative | Positive | Percent<br>positive | Total tested |
|--------------|---------------------|--------------|----------|----------|---------------------|--------------|
| Dade         | 505                 | 2,012        | 698,075  | 163,600  | 19%                 | 863,687      |
| Broward      | 106                 | 879          | 461,518  | 74,088   | 14%                 | 536,485