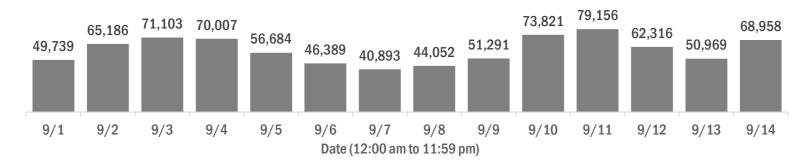

#### Number of Florida residents tested per day

These counts include the number of people for whom the Department received PCR or antigen laboratory results by day. People tested on multiple days will be included for each day a new result was received. A person is only counted once for each day they are tested, regardless of whether multiple specimens are tested or multiple results are received.