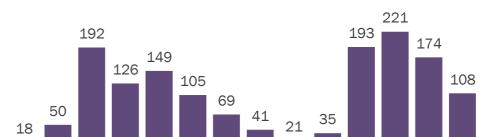

#### Laboratory testing for Florida residents over the past 2 weeks

#### Number of Florida residents tested per day

These counts include the number of people for whom the Department received PCR or antigen laboratory results by day. People tested on multiple days will be included for each day a new result was received. A person is only counted once for each day they are tested, regardless of whether multiple specimens are tested or multiple results are received.