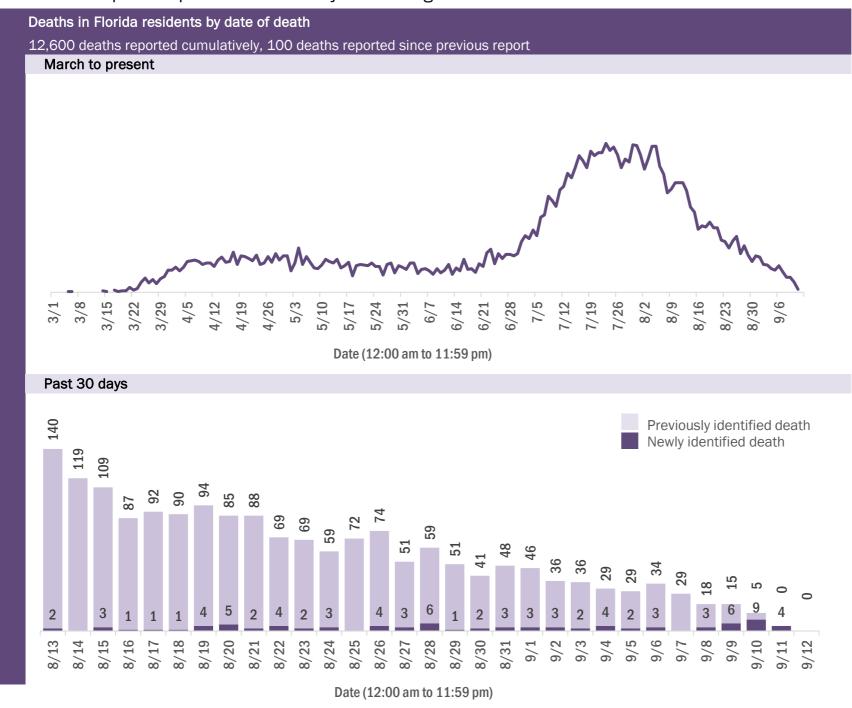

#### Demographics for all identified COVID-19 deaths: 12,600

Deaths by date of death

Deaths by date reported to the Department

| Median age: 79 |        |         |                    |                                             |
|----------------|--------|---------|--------------------|---------------------------------------------|
| Age group      | Deaths | Cases   | Case fatality rate | Mortality rate per<br>100,000<br>population |
| 0-4 years      | 0      | 11,197  | 0.0%               | 0.0                                         |
| 5-14 years     | 4      | 27,420  | 0.0%               | 0.2                                         |
| 15-24 years    | 29     | 100,690 | 0.0%               | 1.2                                         |
| 25-34 years    | 84     | 121,495 | 0.1%               | 3.0                                         |
| 35-44 years    | 222    | 106,090 | 0.2%               | 8.5                                         |
| 45-54 years    | 512    | 104,013 | 0.5%               | 18.4                                        |
| 55-64 years    | 1,373  | 85,310  | 1.6%               | 47.5                                        |
| 65-74 years    | 2,629  | 49,996  | 5.3%               | 108.3                                       |
| 75-84 years    | 3,652  | 28,953  | 12.6%              | 260.1                                       |
| 85+ years      | 4,094  | 17,015  | 24.1%              | 708.9                                       |
| Unknown        | 1      | 1,911   | 0.1%               |                                             |
| Total          | 12,600 | 654,090 | 1.9%               | 58.3                                        |