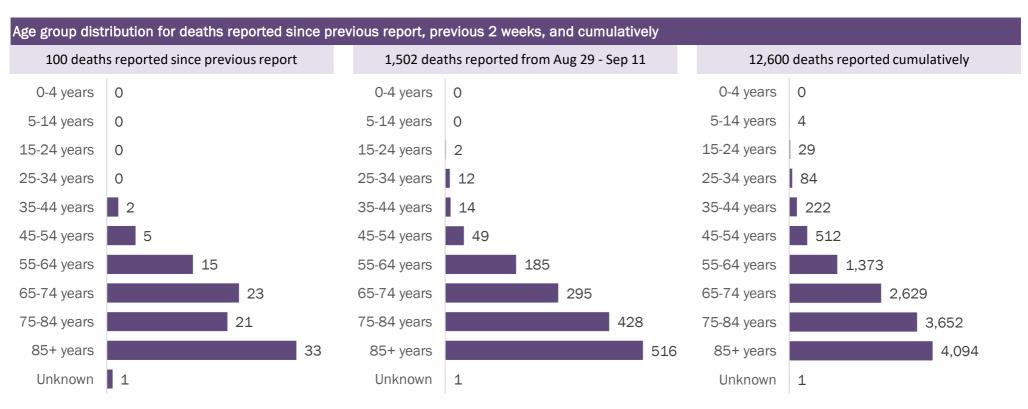

#### Demographics for all identified COVID-19 deaths: 12,600

Deaths by date of death

Deaths by date reported to the Department

| Median age: 79 |        |         |                    |                                             |
|----------------|--------|---------|--------------------|---------------------------------------------|
| Age group      | Deaths | Cases   | Case fatality rate | Mortality rate per<br>100,000<br>population |
| 0-4 years      | 0      | 11,197  | 0.0%               | 0.0                                         |
| 5-14 years     | 4      | 27,420  | 0.0%               | 0.2                                         |
| 15-24 years    | 29     | 100,690 | 0.0%               | 1.2                                         |
| 25-34 years    | 84     | 121,495 | 0.1%               | 3.0                                         |
| 35-44 years    | 222    | 106,090 | 0.2%               | 8.5                                         |
| 45-54 years    | 512    | 104,013 | 0.5%               | 18.4                                        |
| 55-64 years    | 1,373  | 85,310  | 1.6%               | 47.5                                        |
| 65-74 years    | 2,629  | 49,996  | 5.3%               | 108.3                                       |
| 75-84 years    | 3,652  | 28,953  | 12.6%              | 260.1                                       |
| 85+ years      | 4,094  | 17,015  | 24.1%              | 708.9                                       |
| Unknown        | 1      | 1,911   | 0.1%               |                                             |
| Total          | 12,600 | 654,090 | 1.9%               | 58.3                                        |