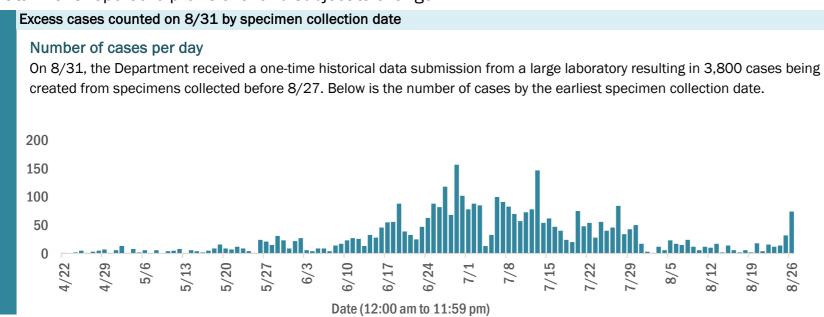

#### COVID-19: cases and laboratory testing over time

Data through Sep 11, 2020 verified as of Sep 12, 2020 at 09:25 AM

Data in this report are provisional and subject to change.

\* Includes a one-time historical data submission of 3,800 cases from a large laboratory. The number of new cases on 8/31 excluding the historical data submission was 3,648. See graph on next page for excess cases by specimen collection date.

\* Includes a one-time historical data submission from a large laboratory. The percent positivity on 8/31 excluding the historical data submission was 5.59%. See graph on next page for excess cases by specimen collection date.