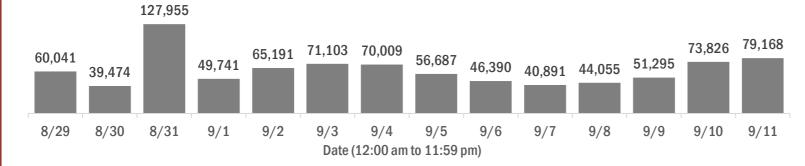

#### Laboratory testing for Florida residents over the past 2 weeks

#### Number of Florida residents tested per day

These counts include the number of people for whom the Department received PCR or antigen laboratory results by day. People tested on multiple days will be included for each day a new result was received. A person is only counted once for each day they are tested, regardless of whether multiple specimens are tested or multiple results are received.