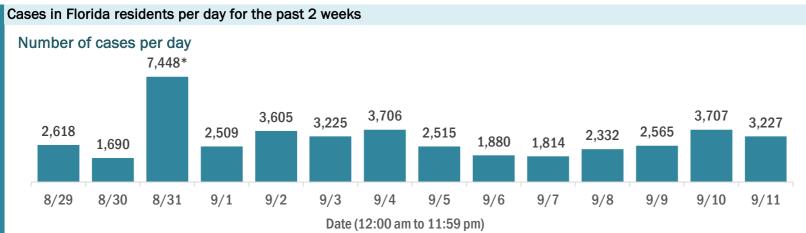

#### COVID-19: cases and laboratory testing over time

Data through Sep 11, 2020 verified as of Sep 12, 2020 at 09:25 AM

Data in this report are provisional and subject to change.

\* Includes a one-time historical data submission of 3,800 cases from a large laboratory. The number of new cases on 8/31 excluding the historical data submission was 3,648. See graph on next page for excess cases by specimen collection date.

#### Median age of cases by day

#### Laboratory testing for Florida residents over the past 2 weeks

#### Number of Florida residents tested per day

These counts include the number of people for whom the Department received PCR or antigen laboratory results by day. People tested on multiple days will be included for each day a new result was received. A person is only counted once for each day they are tested, regardless of whether multiple specimens are tested or multiple results are received.