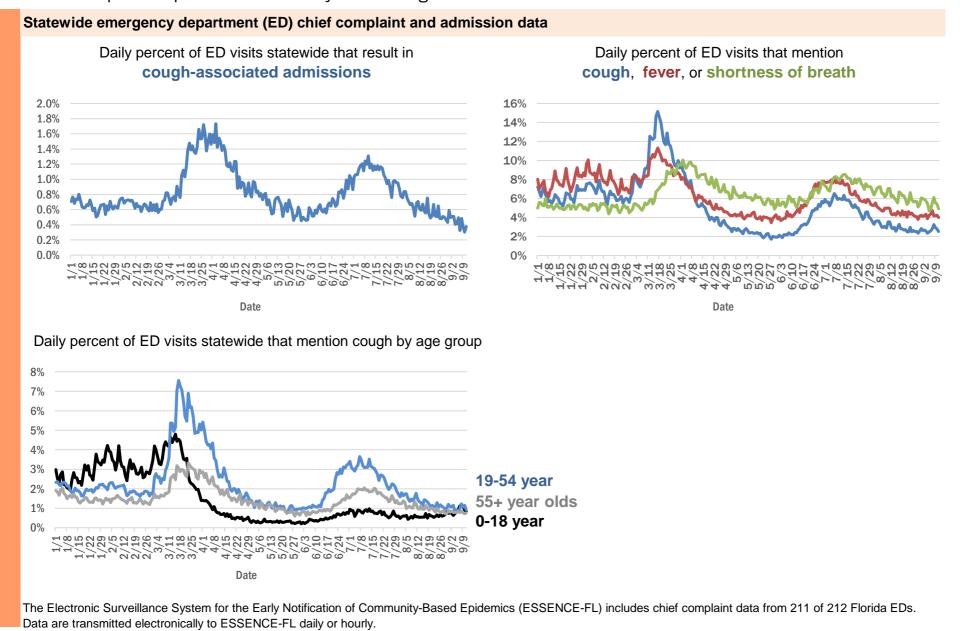

|
| Lucedale, St. Lucie                                     | 1      |
| Miramar, Dade                                           | 1      |
| Sunrtise, Dade                                          | 1      |
| Watersound, Bay                                         | 1      |

Data through Sep 11, 2020 verified as of Sep 12, 2020 at 09:25 AM

Data in this report are provisional and subject to change.

| City and county     | Cases   |
|---------------------|---------|
| Vero Beach, Unknown | 1       |
| Wtixrat, Dade       | 1       |
| Yeehaw, Okeechobee  | 1       |
| Total               | 654,090 |

#### **COVID-19: additional surveillance information**

Data through Sep 11, 2020 verified as of Sep 12, 2020 at 09:25 AM

Data in this report are provisional and subject to change.



### **COVID-19: All Florida residents with test results reported**

Data through Sep 11, 2020 verified as of Sep 12, 2020 at 09:25 AM

Data in this report are provisional and subject to change.

The table below includes persons with laboratory results that the Department of Health has received electronically or by mail/fax for Florida residents.

| County       | Awaiting       | Inconclusive | Negative | Positive | Percent         | Total tested |
|--------------|----------------|--------------|----------|----------|-----------------|--------------|
| Dade         | testing<br>506 | 2,021        | 690,992  | 162,555  | positive<br>19% | 855,568      |
| Broward      | 107            | 874          | 456,417  | 73,651   | 14%             | 530,942      |
| Palm Beach   | 302            |