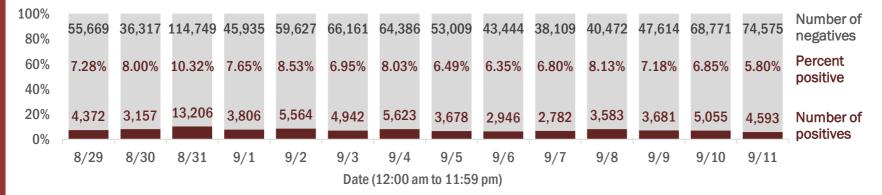

#### Number and percent of Florida residents with positive test results

#### The percent of positive results ranged from 5.80% to 10.32% over the past 2 weeks and was 5.80% yesterday.

These counts include the number of people for whom the Department received PCR or antigen laboratory results by day. People tested on multiple days will be included for each day a new result was received. A person is only counted once for each day they are tested, regardless of whether multiple specimens are tested or multiple results are received. If a person has a positive specimen and a negative specimen in the same day, only the positive result is counted.