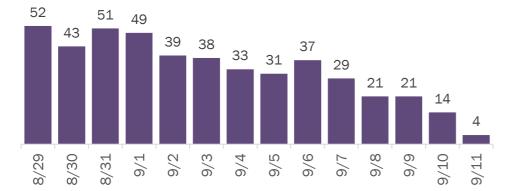

n       | 79     | 2%  | Washington   | 12     | 0% |           |        |    |
| Lake         | 68     | 1%  | Nassau       | 11     | 0% |           |        |    |
| Charlotte    | 59     | 1%  | Okeechobee   | 11     | 0% |           |        |    |

**Note:** cases are summarized by the county of usual residence. Residents and staff may be cases associated with facilities that are not in their county of usual residence, resulting in cases being included below for counties that do not have facilities with known cases.

#### COVID-19: cases in Florida residents who have died

Data through Sep 11, 2020 verified as of Sep 12, 2020 at 09:25 AM

Data in this report are provisional and subject to change.

#### Demographics for all identified COVID-19 deaths: 12,600

Deaths by date of death





Deaths by date reported to the Department

| Median age: 79 |        |         |                    |                                             |
|----------------|--------|---------|--------------------|---------------------------------------------|
| Age group      | Deaths | Cases   | Case fatality rate | Mortality rate per<br>100,000<br>population |
| 0-4 years      | 0      | 11,197  | 0.0%               | 0.0                                         |
| 5-14 years     | 4      | 27,420  | 0.0%               | 0.2                                         |
| 15-24 years    | 29     | 100,690 | 0.0%               | 1.2                                         |
| 25-34 years    | 84     | 121,495 | 0.1%               | 3.0                                         |
| 35-44 years    |