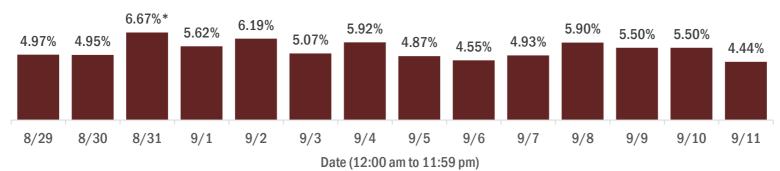

#### Percent positivity for new cases in Florida residents

#### The percent of positive results ranged from 4.44% to 6.67% over the past 2 weeks and was 4.44% yesterday.

This percent is the number of people who test PCR- or antigen-positive for the first time divided by all the people tested that day, excluding people who have previously tested positive.

\* Includes a one-time historical data submission from a large laboratory. The percent positivity on 8/31 excluding the historical data submission was 5.59%. See graph on next page for excess cases by specimen collection date.