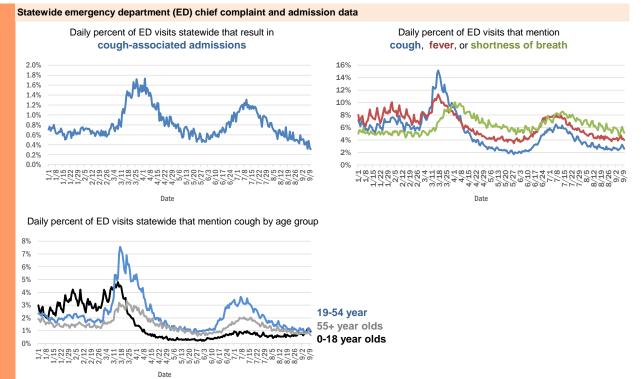

ee                      | 1     |
| Monroe, Hillsborough                  | 1     |
| Lucedale, St. Lucie                   | 1     |
| Miramar, Dade                         | 1     |
| Watersound, Bay                       | 1     |
|                                       |       |

Data through Sep 10, 2020 verified as of Sep 11, 2020 at 09:25 AM

Data in this report are provisional and subject to change.

| City and county     | Cases   |
|---------------------|---------|
| Vero Beach, Unknown | 1       |
| Wtixrat, Dade       | 1       |
| Yeehaw, Okeechobee  | 1       |
| Total               | 650,922 |

#### **COVID-19: additional surveillance information**

Data through Sep 10, 2020 verified as of Sep 11, 2020 at 09:25 AM

Data in this report are provisional and subject to change.



The Electronic Surveillance System for the Early Notification of Community-Based Epidemics (ESSENCE-FL) includes chief complaint data from 211 of 212 Florida EDs. Data are transmitted electronically to ESSENCE-FL daily or hourly.

## **COVID-19: All Florida residents with test results reported**

Data through Sep 10, 2020 verified as of Sep 11, 2020 at 09:25 AM

Data in this report are provisional and subject to change.

The table below includes persons with laboratory results that the Department of Health has received electronically or by mail/fax for Florida residents.

| County       | Awaiting<br>testing | Inconclusive | Negative | Positive | Percent<br>positive | Total tested |
|--------------|---------------------|--------------|----------|----------|---------------------|---------