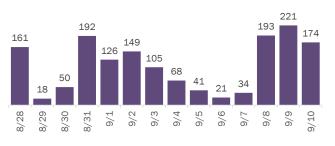

#### COVID-19: cases and laboratory testing over time

Data through Sep 10, 2020 verified as of Sep 11, 2020 at 09:25 AM

Data in this report are provisional and subject to change.

\* Includes a one-time historical data submission of 3,797 cases from a large laboratory. The number of new cases on 8/31 excluding the historical data submission was 3,649. See graph on next page for excess cases by specimen collection date.

#### COVID-19: cases and laboratory testing over time

Data through Sep 10, 2020 verified as of Sep 11, 2020 at 09:25 AM

Data in this report are provisional and subject to change.

Excess cases counted on 8/31 by specimen collection date

#### Number of cases per day On 8/31, the Department received a one-time historical data submission from a large laboratory resulting in 3,797 cases being created from specimens collected before 8/27. Below is the number of cases by the earliest specimen collection date. 200 150 100 50 .....ստու Սոհե ي يوجد التلك 0 5/136/101/29 5/65/206/3 8/5 8/12 8/19 **4/22** 5/27 6/17 6/24 7/8 7/15 7/22 7/29 7/1