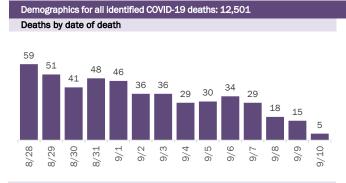

#### COVID-19: cases in Florida residents who have died

Data through Sep 10, 2020 verified as of Sep 11, 2020 at 09:25 AM

Data in this report are provisional and subject to change.

Deaths by date reported to the Department

Age group distribution for deaths reported since previous report, previous 2 weeks, and cumulatively

|                                           |    |     |                                            | ,   | ,   |                                     |             |     |       |       |
|-------------------------------------------|----|-----|--------------------------------------------|-----|-----|-------------------------------------|-------------|-----|-------|-------|
| 182 deaths reported since previous report |    |     | 1,552 deaths reported from Aug 28 - Sep 10 |     |     | 12,501 deaths reported cumulatively |             |     |       |       |
| 0-4 years                                 | 0  |     | 0-4 years                                  | 0   |     |                                     | 0-4 years   | 0   |       |       |
| 5-14 years                                | 0  |     | 5-14 years                                 | 0   |     |                                     | 5-14 years  | 4   |       |       |
| 15-24 years                               | 0  |     | 15-24 years                                | 2   |     |                                     | 15-24 years | 29  |       |       |
| 25-34 years                               | 2  |     | 25-34 years                                | 12  |     |                                     | 25-34 years | 84  |       |       |
| 35-44 years                               | 2  |     | 35-44 years                                | 12  |     |                                     | 35-44 years | 220 |       |       |
| 45-54 years                               | 3  |     | 45-54 years                                | 52  |     |                                     | 45-54 years | 508 |       |       |
| 55-64 years                               | 17 |     | 55-64 years                                | 178 |     |                                     | 55-64 years | 1   | ,358  |       |
| 65-74 years                               | 20 |     | 65-74 years                                |     | 311 |                                     | 65-74 years |     | 2,606 |       |
| 75-84 years                               | 35 |     | 75-84 years                                |     | 45  | 4                                   | 75-84 years |     | :     | 3,632 |
| 85+ years                                 |    | 103 | 85+ years                                  |     |     | 532                                 | 85+ years   |     |       | 4,060 |
| Unknown                                   | 0  |     | Unknown                                    | 0   |     |                                     | Unknown     | 0   |       |       |