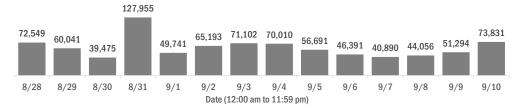

#### Number of Florida residents tested per day

These counts include the number of people for whom the Department received PCR or antigen laboratory results by day. People tested on multiple days will be included for each day a new result was received. A person is only counted once for each day they are tested, regardless of whether multiple specimens are tested or multiple results are received.