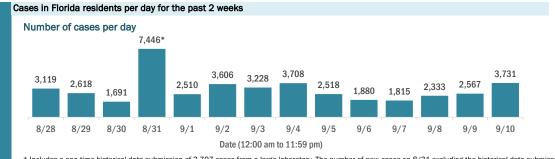

#### COVID-19: cases and laboratory testing over time

Data through Sep 10, 2020 verified as of Sep 11, 2020 at 09:25 AM

Data in this report are provisional and subject to change.

\* Includes a one-time historical data submission of 3,797 cases from a large laboratory. The number of new cases on 8/31 excluding the historical data submission was 3,649. See graph on next page for excess cases by specimen collection date.

\* Includes a one-time historical data submission from a large laboratory. The percent positivity on 8/31 excluding the historical data submission was 5.58%. See graph on next page for excess cases by specimen collection date.