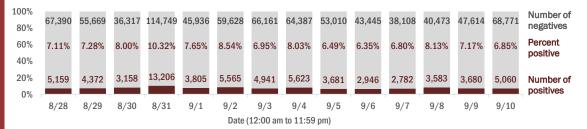

#### Number and percent of Florida residents with positive test results

#### The percent of positive results ranged from 6.35% to 10.32% over the past 2 weeks and was 6.85% yesterday.

These counts include the number of people for whom the Department received PCR or antigen laboratory results by day. People tested on multiple days will be included for each day a new result was received. A person is only counted once for each day they are tested, regardless of whether multiple specimens are tested or multiple results are received. If a person has a positive specimen and a negative specimen in the same day, only the positive result is counted.