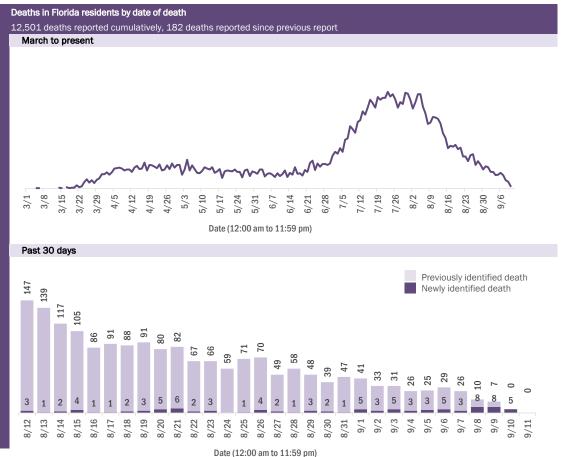

# COVID-19: deaths in Florida residents and staff of long-term care facilities

Data through Sep 10, 2020 verified as of Sep 11, 2020 at 09:25 AM

Data in this report are provisional and subject to change.