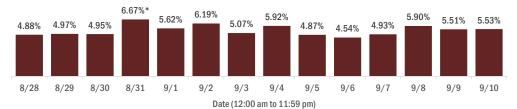

#### Percent positivity for new cases in Florida residents

The percent of positive results ranged from 4.54% to 6.67% over the past 2 weeks and was 5.53% yesterday.

This percent is the number of people who test PCR- or antigen-positive for the first time divided by all the people tested that day, excluding people who have previously tested positive.

\* Includes a one-time historical data submission from a large laboratory. The percent positivity on 8/31 excluding the historical data submission was 5.58%. See graph on next page for excess cases by specimen collection date.