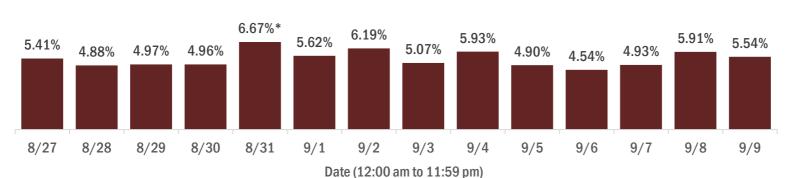

#### Percent positivity for new cases in Florida residents

#### The percent of positive results ranged from 4.54% to 6.67% over the past 2 weeks and was 5.54% yesterday.

This percent is the number of people who test PCR- or antigen-positive for the first time divided by all the people tested that day, excluding people who have previously tested positive.

\* Includes a one-time historical data submission from a large laboratory. The percent positivity on 8/31 excluding the historical data submission was 5.58%. See graph on next page for excess cases by specimen collection date.