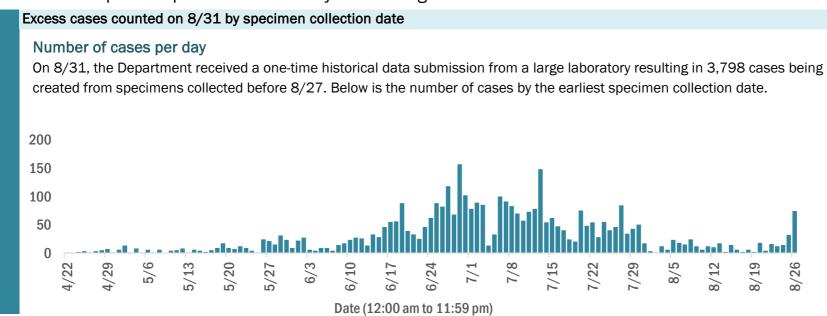

#### COVID-19: cases and laboratory testing over time

Data through Sep 9, 2020 verified as of Sep 10, 2020 at 09:25 AM

Data in this report are provisional and subject to change.

\* Includes a one-time historical data submission of 3,798 cases from a large laboratory. The number of new cases on 8/31 excluding the historical data submission was 3,651. See graph on next page for excess cases by specimen collection date.