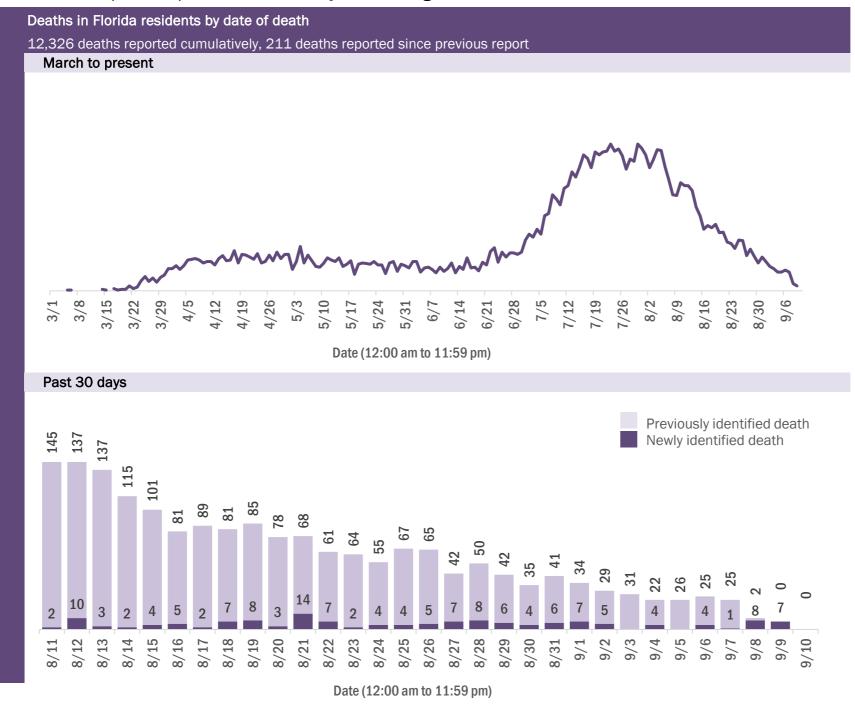

# COVID-19: deaths in Florida residents and staff of long-term care facilities

Data through Sep 9, 2020 verified as of Sep 10, 2020 at 09:25 AM

Data in this report are provisional and subject to change.

For current cases in residents or staff of long-term care facilities, please visit: https://floridahealthcovid19.gov/

|              |        |     | • •          | • • • • |    | <u> </u>   |        |    |
|--------------|--------|-----|--------------|---------|----|------------|--------|----|
| County       | Deaths |     | County       | Deaths  |    | County     | Deaths |    |
| Dade         | 747    | 15% | Jackson      | 58      | 1% | Okeechobee | 10     | 0% |
| Palm Beach   | 512    | 10% | Indian River | 54      | 1% | Gadsden    | 8      | 0% |
| Pinellas     | 490    | 10% | Clay         | 47      | 1% | Gilchrist  | 8      | 0% |
| Broward      | 371    | 7%  | Hernando     | 47      | 1% | Calhoun    | 6      | 0% |
| Hillsborough | 276    | 5%  | Okaloosa     | 47      | 1% | Lafayette  | 6      | 0% |
| Polk         | 255    | 5%  | Suwannee     | 46      | 1% | Jefferson  | 4      | 0% |
| Lee          | 239    | 5%  | Osceola      | 43      | 1% | Baker      | 3      | 0% |
| Brevard      | 148    | 3%  | St. Johns    | 29      | 1% | Taylor     | 3      | 0% |
| Sarasota     | 133    | 3%  | Citrus       | 23      | 0% | Bradford   | 2      | 0% |
| St. Lucie    | 131    | 3%  | Highlands    | 23      | 0% | Hardee     | 2      | 0% |
| Seminole     | 124    | 2%  | Bay          | 19      | 0% | Holmes     | 2      | 0% |
| Manatee      | 123    | 2%  | Hendry       | 19      | 0% | Desoto     | 1      | 0% |
| Duval        | 122    | 2%  | Sumter       | 19      | 0% | Flagler    | 1      | 0% |
| Marion       | 111    | 2%  | Leon         | 17      | 0% | Gulf       | 1      | 0% |
| Volusia      | 106    | 2%  | Alachua      | 16      | 0% | Levy       | 1      | 0% |
| Orange       | 96     | 2%  | Columbia     | 14      | 0% | Monroe     | 1      | 0% |
| Escambia     | 95     | 2%  | Santa Rosa   | 14      | 0% | Total      | 5,104  |    |
| Pasco        | 90     | 2%  | Walton       | 13      | 0% |            |        |    |
| Collier      | 84     | 2%  | Putnam       | 12      | 0% |            |        |    |
| Martin       | 79     | 2%  | Washington   | 12      | 0% |            |        |    |
| Lake         | 63     | 1%  | Madison      | 10      | 0% |            |        |    |
| Charlotte    | 58     | 1%  | Nassau       | 10      | 0% |            |        |    |