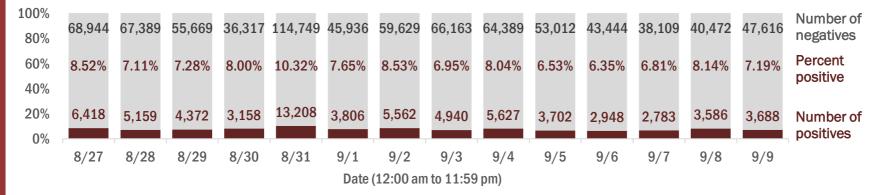

#### Number and percent of Florida residents with positive test results

#### The percent of positive results ranged from 6.35% to 10.32% over the past 2 weeks and was 7.19% yesterday.

These counts include the number of people for whom the Department received PCR or antigen laboratory results by day. People tested on multiple days will be included for each day a new result was received. A person is only counted once for each day they are tested, regardless of whether multiple specimens are tested or multiple results are received. If a person has a positive specimen and a negative specimen in the same day, only the positive result is counted.