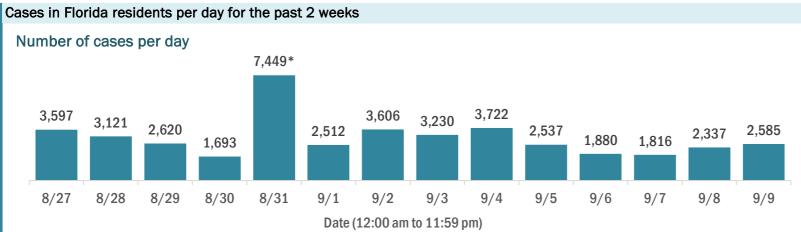

#### COVID-19: cases and laboratory testing over time

Data through Sep 9, 2020 verified as of Sep 10, 2020 at 09:25 AM

Data in this report are provisional and subject to change.

\* Includes a one-time historical data submission of 3,798 cases from a large laboratory. The number of new cases on 8/31 excluding the historical data submission was 3,651. See graph on next page for excess cases by specimen collection date.