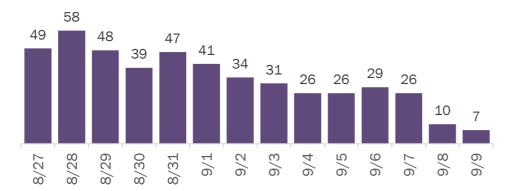

#### Median age of cases by day 43 41 39 40 38 39 38 36 35 8/27 8/31 8/28 8/29 8/30 9/1 9/2 9/3 9/5 9/6 9/8 9/9 Date (12:00 am to 11:59 pm)