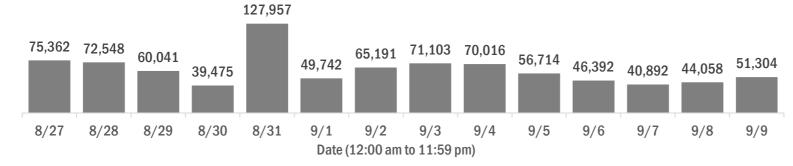

#### Laboratory testing for Florida residents over the past 2 weeks

#### Number of Florida residents tested per day

These counts include the number of people for whom the Department received PCR or antigen laboratory results by day. People tested on multiple days will be included for each day a new result was received. A person is only counted once for each day they are tested, regardless of whether multiple specimens are tested or multiple results are received.