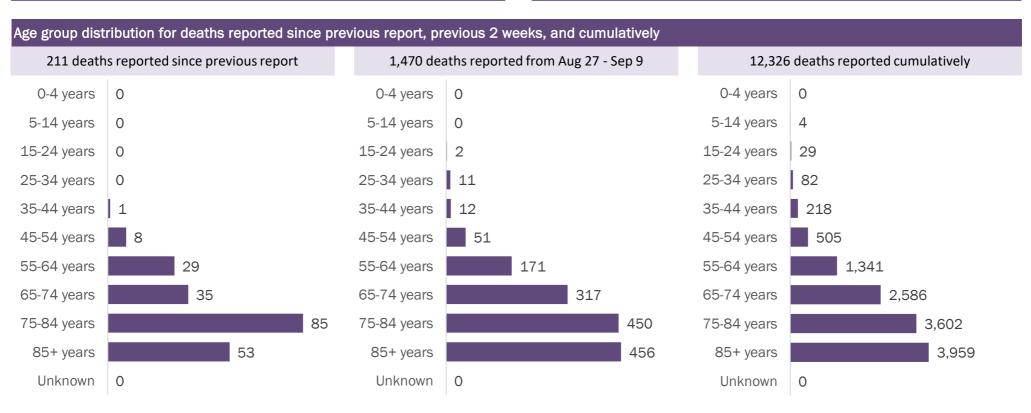

#### COVID-19: cases in Florida residents who have died

Data through Sep 9, 2020 verified as of Sep 10, 2020 at 09:25 AM

Data in this report are provisional and subject to change.

#### Demographics for all identified COVID-19 deaths: 12,326

Deaths by date of death

| Median age: 79 years |        |         |                    |                                             |  |  |  |
|----------------------|--------|---------|--------------------|---------------------------------------------|--|--|--|
| Age group            | Deaths | Cases   | Case fatality rate | Mortality rate per<br>100,000<br>population |  |  |  |
| 0-4 years            | 0      | 11,084  | 0.0%               | 0.0                                         |  |  |  |
| 5-14 years           | 4      | 27,076  | 0.0%               | 0.2                                         |  |  |  |
| 15-24 years          | 29     | 98,794  | 0.0%               | 1.2                                         |  |  |  |
| 25-34 years          | 82     | 120,553 | 0.1%               | 2.9                                         |  |  |  |
| 35-44 years          | 218    | 105,228 | 0.2%               | 8.4                                         |  |  |  |
| 45-54 years          | 505    | 103,179 | 0.5%               | 18.1                                        |  |  |  |
| 55-64 years          | 1,341  | 84,573  | 1.6%               | 46.4                                        |  |  |  |
| 65-74 years          | 2,586  | 49,471  | 5.2%               | 106.6                                       |  |  |  |
| 75-84 years          | 3,602  | 28,640  | 12.6%              | 256.5                                       |  |  |  |
| 85+ years            | 3,959  | 16,840  | 23.5%              | 685.5                                       |  |  |  |
| Unknown              | 0      | 1,880   | 0.0%               |                                             |  |  |  |
| Total                | 12,326 | 647,318 | 1.9%               | 57.1                                        |  |  |  |