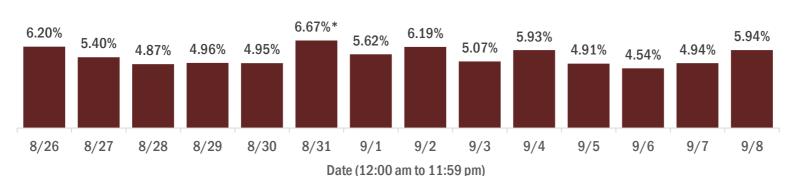

### Percent positivity for new cases in Florida residents

### The percent of positive results ranged from 4.54% to 6.67% over the past 2 weeks and was 5.94% yesterday.

This percent is the number of people who test PCR- or antigen-positive for the first time divided by all the people tested that day, excluding people who have previously tested positive.

\* Includes a one-time historical data submission from a large laboratory. The percent positivity on 8/31 excluding the historical data submission was 5.58%. See graph on next page for excess cases by specimen collection date.