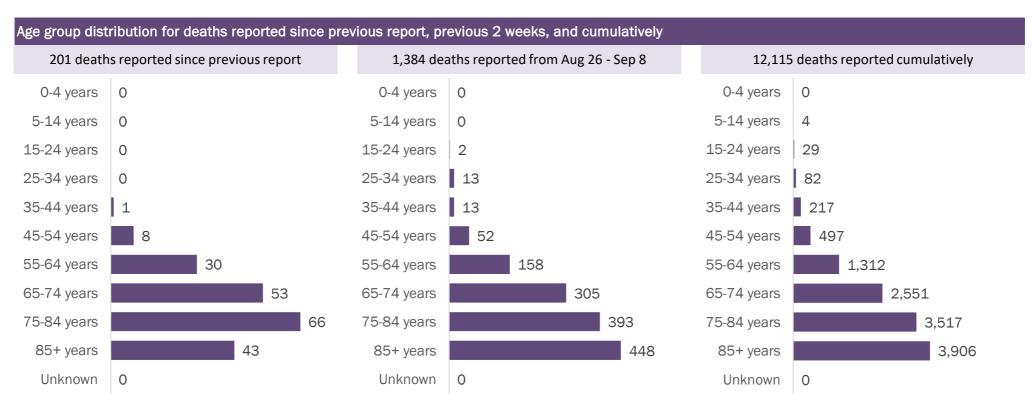

### Demographics for all identified COVID-19 deaths: 12,115

### Deaths by date of death

| Median age: 79 | Median age: 79 years |         |                    |                                             |  |  |  |  |
|----------------|----------------------|---------|--------------------|---------------------------------------------|--|--|--|--|
| Age group      | Deaths               | Cases   | Case fatality rate | Mortality rate per<br>100,000<br>population |  |  |  |  |
| 0-4 years      | 0                    | 11,025  | 0.0%               | 0.0                                         |  |  |  |  |
| 5-14 years     | 4                    | 26,910  | 0.0%               | 0.2                                         |  |  |  |  |
| 15-24 years    | 29                   | 98,261  | 0.0%               | 1.2                                         |  |  |  |  |
| 25-34 years    | 82                   | 120,234 | 0.1%               | 2.9                                         |  |  |  |  |
| 35-44 years    | 217                  | 104,898 | 0.2%               | 8.3                                         |  |  |  |  |
| 45-54 years    | 497                  | 102,859 | 0.5%               | 17.8                                        |  |  |  |  |
| 55-64 years    | 1,312                | 84,250  | 1.6%               | 45.4                                        |  |  |  |  |
| 65-74 years    | 2,551                | 49,266  | 5.2%               | 105.1                                       |  |  |  |  |
| 75-84 years    | 3,517                | 28,494  | 12.3%              | 250.5                                       |  |  |  |  |
| 85+ years      | 3,906                | 16,758  | 23.3%              | 676.3                                       |  |  |  |  |
| Unknown        | 0                    | 1,826   | 0.0%               |                                             |  |  |  |  |
| Total          | 12,115               | 644,781 | 1.9%               | 56.1                                        |  |  |  |  |