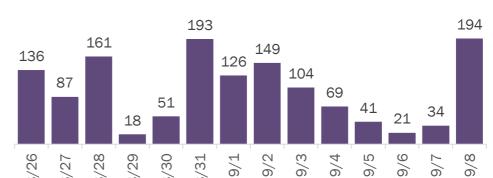

### COVID-19: cases and laboratory testing over time

Data through Sep 8, 2020 verified as of Sep 9, 2020 at 09:25 AM

Data in this report are provisional and subject to change.

\* Includes a one-time historical data submission of 3,799 cases from a large laboratory. The number of new cases on 8/31 excluding the historical data submission was 3,650. See graph on next page for excess cases by specimen collection date.

### Number of Florida residents tested per day

These counts include the number of people for whom the Department received PCR or antigen laboratory results by day. People tested on multiple days will be included for each day a new result was received. A person is only counted once for each day they are tested, regardless of whether multiple specimens are tested or multiple results are received.