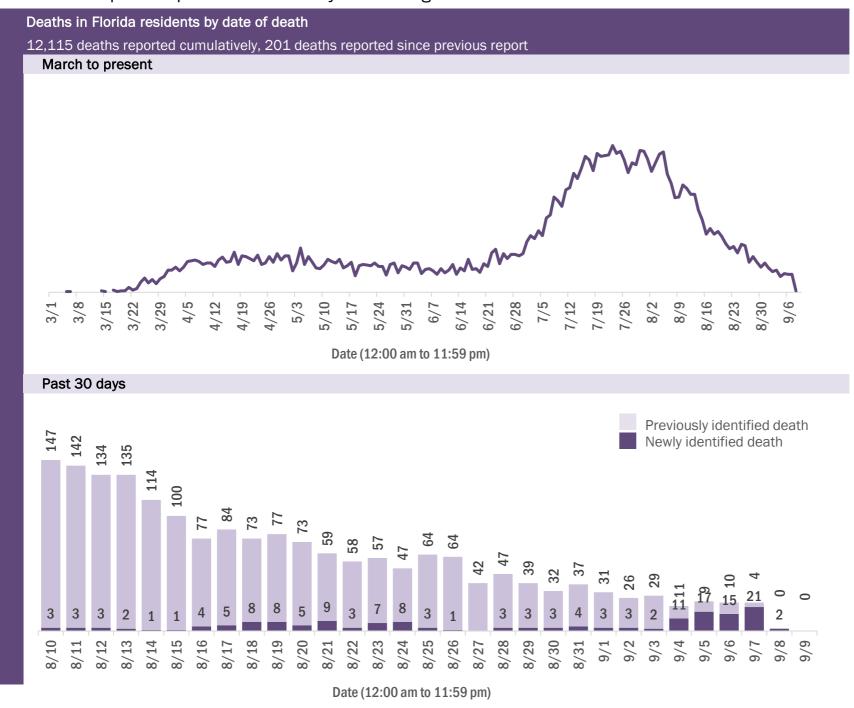

# **COVID-19:** deaths in Florida residents and staff of long-term care facilities

Data through Sep 8, 2020 verified as of Sep 9, 2020 at 09:25 AM

Data in this report are provisional and subject to change.

### Demographics for all identified COVID-19 deaths: 12,115

### Deaths by date of death

| Median age: 79 | Median age: 79 years |         |                    |                                             |  |  |  |  |
|----------------|----------------------|---------|--------------------|---------------------------------------------|--|--|--|--|
| Age group      | Deaths               | Cases   | Case fatality rate | Mortality rate per<br>100,000<br>population |  |  |  |  |
| 0-4 years      | 0                    | 11,025  | 0.0%               | 0.0                                         |  |  |  |  |
| 5-14 years     | 4                    | 26,910  | 0.0%               | 0.2                                         |  |  |  |  |
| 15-24 years    | 29                   | 98,261  | 0.0%               | 1.2                                         |  |  |  |  |
| 25-34 years    | 82                   | 120,234 | 0.1%               | 2.9                                         |  |  |  |  |
| 35-44 years    | 217                  | 104,898 | 0.2%               | 8.3                                         |  |  |  |  |
| 45-54 years    | 497                  | 102,859 | 0.5%               | 17.8                                        |  |  |  |  |
| 55-64 years    | 1,312                | 84,250  | 1.6%               | 45.4                                        |  |  |  |  |
| 65-74 years    | 2,551                | 49,266  | 5.2%               | 105.1                                       |  |  |  |  |
| 75-84 years    | 3,517                | 28,494  | 12.3%              | 250.5                                       |  |  |  |  |
| 85+ years      | 3,906                | 16,758  | 23.3%              | 676.3                                       |  |  |  |  |
| Unknown        | 0                    | 1,826   | 0.0%               |                                             |  |  |  |  |
| Total          | 12,115               | 644,781 | 1.9%               | 56.1                                        |  |  |  |  |