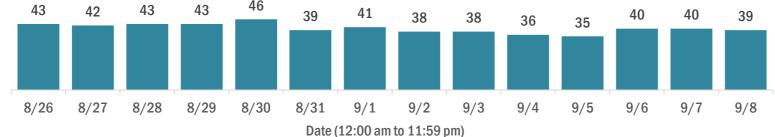

| 161,758 |
|                                        |         |

More information on deaths identified through death certificate data is available on the National Center for Health Statistics website at

Travel can be unknown and contact can be unknown or pending for the same case, these numbers will sum to more than the "neither" total.

### COVID-19: cases and laboratory testing over time

Data through Sep 8, 2020 verified as of Sep 9, 2020 at 09:25 AM

Data in this report are provisional and subject to change.



\* Includes a one-time historical data submission of 3,799 cases from a large laboratory. The number of new cases on 8/31 excluding the historical data submission was 3,650. See graph on next page for excess cases by specimen collection date.

### Median age of cases by day



### Laboratory testing for Florida residents over the past 2 weeks

### Number of Florida residents tested per day

These counts include the number of people for whom the Department received PCR or antigen laboratory results by day. People tested on multiple days will be included for each day a new result was received. A person is only counted once for each day they are tested, regardless of whether multiple specimens are tested or multiple results are received.



### Number and percent of Florida residents with positive test results

### The percent of positive results ranged from 6.35% to 10.32% over the past 2 weeks and was 8.15% yesterday.

These counts include the number of people for whom the Department received PCR or antigen laboratory results by day. People tested on multiple d