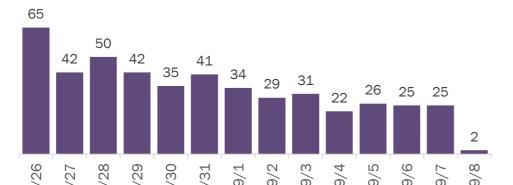

# Excess cases counted on 8/31 by specimen collection date Number of cases per day On 8/31, the Department received a one-time historical data submission from a large laboratory resulting in 3,799 cases being created from specimens collected before 8/27. Below is the number of cases by the earliest specimen collection date.