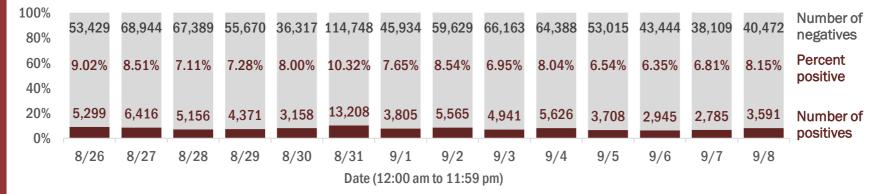

### Number and percent of Florida residents with positive test results

### The percent of positive results ranged from 6.35% to 10.32% over the past 2 weeks and was 8.15% yesterday.

These counts include the number of people for whom the Department received PCR or antigen laboratory results by day. People tested on multiple days will be included for each day a new result was received. A person is only counted once for each day they are tested, regardless of whether multiple specimens are tested or multiple results are received. If a person has a positive specimen and a negative specimen in the same day, only the positive result is counted.