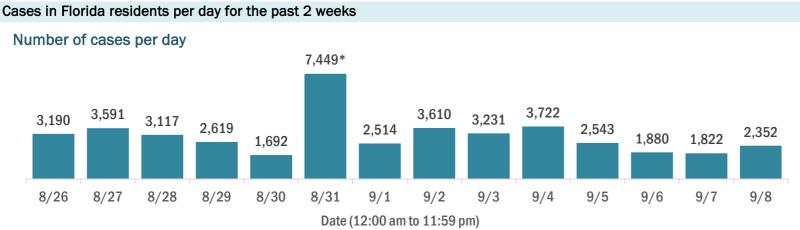

### COVID-19: cases and laboratory testing over time

Data through Sep 8, 2020 verified as of Sep 9, 2020 at 09:25 AM

Data in this report are provisional and subject to change.

\* Includes a one-time historical data submission of 3,799 cases from a large laboratory. The number of new cases on 8/31 excluding the historical data submission was 3,650. See graph on next page for excess cases by specimen collection date.

# Excess cases counted on 8/31 by specimen collection date Number of cases per day On 8/31, the Department received a one-time historical data submission from a large laboratory resulting in 3,799 cases being created from specimens collected before 8/27. Below is the number of cases by the earliest specimen collection date.