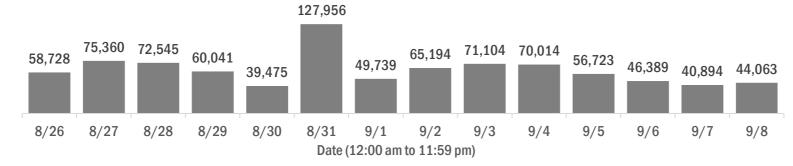

### Laboratory testing for Florida residents over the past 2 weeks

### Number of Florida residents tested per day

These counts include the number of people for whom the Department received PCR or antigen laboratory results by day. People tested on multiple days will be included for each day a new result was received. A person is only counted once for each day they are tested, regardless of whether multiple specimens are tested or multiple results are received.