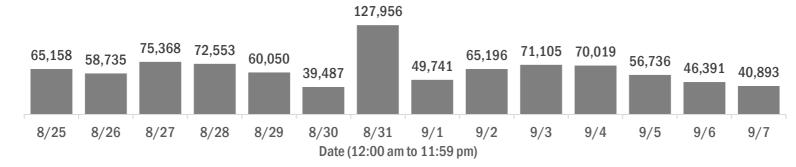

### Laboratory testing for Florida residents over the past 2 weeks

### Number of Florida residents tested per day

These counts include the number of people for whom the Department received PCR or antigen laboratory results by day. People tested on multiple days will be included for each day a new result was received. A person is only counted once for each day they are tested, regardless of whether multiple specimens are tested or multiple results are received.