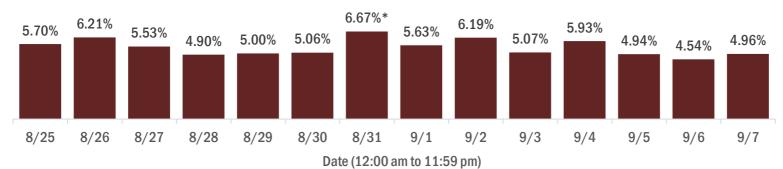

### Percent positivity for new cases in Florida residents

### The percent of positive results ranged from 4.54% to 6.67% over the past 2 weeks and was 4.96% yesterday.

This percent is the number of people who test PCR- or antigen-positive for the first time divided by all the people tested that day, excluding people who have previously tested positive.

\* Includes a one-time historical data submission from a large laboratory. The percent positivity on 8/31 excluding the historical data submission was 5.58%. See graph on next page for excess cases by specimen collection date.