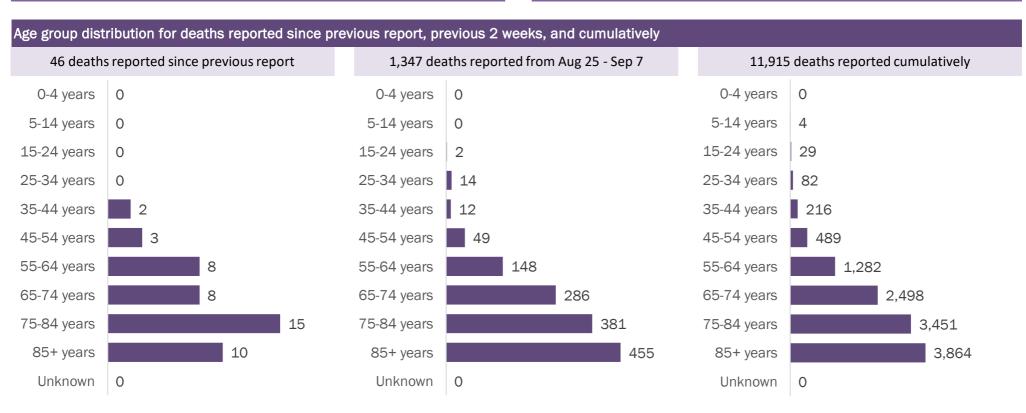

### COVID-19: cases in Florida residents who have died

Data through Sep 7, 2020 verified as of Sep 8, 2020 at 09:25 AM

Data in this report are provisional and subject to change.

### Demographics for all identified COVID-19 deaths: 11,915