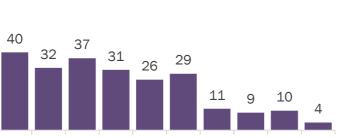

### Median age of cases by day 43 43 43 39 40 38 38 37 35 8/26 8/29 8/31 9/2 9/3 9/4 9/5 8/25 8/27 8/28 8/30 9/1 9/6 9/7 Date (12:00 am to 11:59 pm)