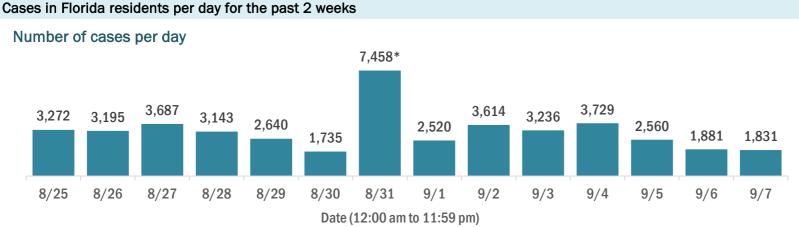

### COVID-19: cases and laboratory testing over time

Data through Sep 7, 2020 verified as of Sep 8, 2020 at 09:25 AM

Data in this report are provisional and subject to change.

\* Includes a one-time historical data submission of 3,803 cases from a large laboratory. The number of new cases on 8/31 excluding the historical data submission was 3,655. See graph on next page for excess cases by specimen collection date.