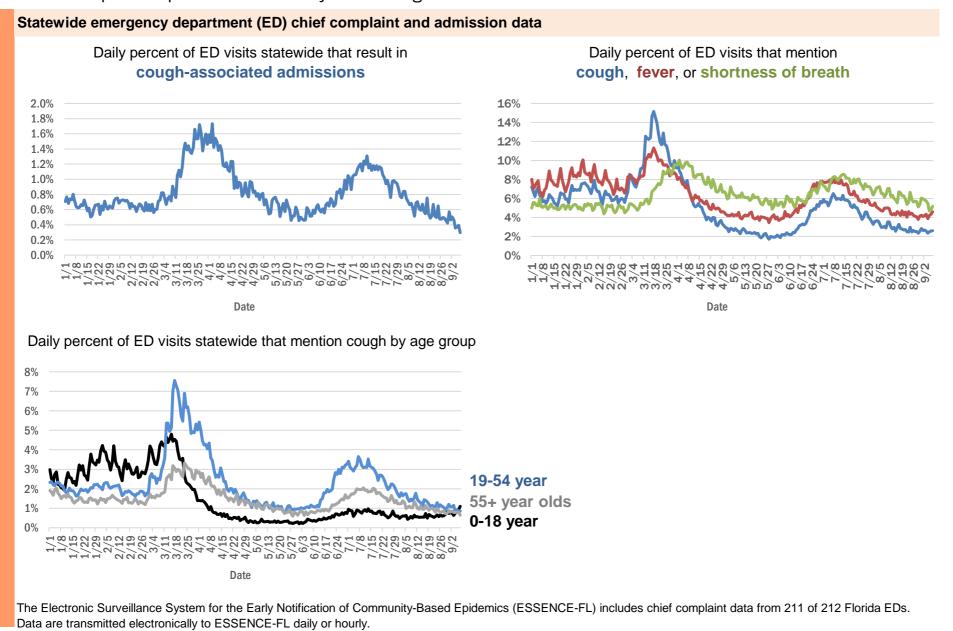

Air Station, Duval               | 1            |
| Jacksonville, Nassau                                | 1            |
| Kissimmee, Unknown                                  | 1            |
| Watersound, Bay                                     | 1            |
| Vero Beach, Unknown                                 | 1            |
| Wtixrat, Dade                                       | 1            |
| Yeehaw, Okeechobee                                  | 1            |
| Total                                               | 642,775      |
|                                                     | ,            |

### **COVID-19: additional surveillance information**

Data through Sep 7, 2020 verified as of Sep 8, 2020 at 09:25 AM

Data in this report are provisional and subject to change.



### **COVID-19: All Florida residents with test results reported**

Data through Sep 7, 2020 verified as of Sep 8, 2020 at 09:25 AM

Data in this report are provisional and subject to change.

The table below includes persons with laboratory results that the Department of Health has received electronically or by mail/fax for Florida residents.

| ·            | Awaiting   | Tiorida residents. |          |          | Percent  |              |
|--------------|------------|--------------------|----------|----------|----------|--------------|
| County       | testing    | Inconclusive       | Negative | Positive | positive | Total tested |
| Dade         | 488        | 2,024              | 678,664  | 160,767  | 19%      | 841,455      |
| Broward      | 105        | 870                | 449,