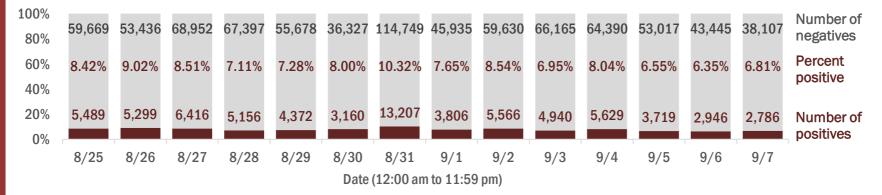

### Number and percent of Florida residents with positive test results

### The percent of positive results ranged from 6.35% to 10.32% over the past 2 weeks and was 6.81% yesterday.

These counts include the number of people for whom the Department received PCR or antigen laboratory results by day. People tested on multiple days will be included for each day a new result was received. A person is only counted once for each day they are tested, regardless of whether multiple specimens are tested or multiple results are received. If a person has a positive specimen and a negative specimen in the same day, only the positive result is counted.