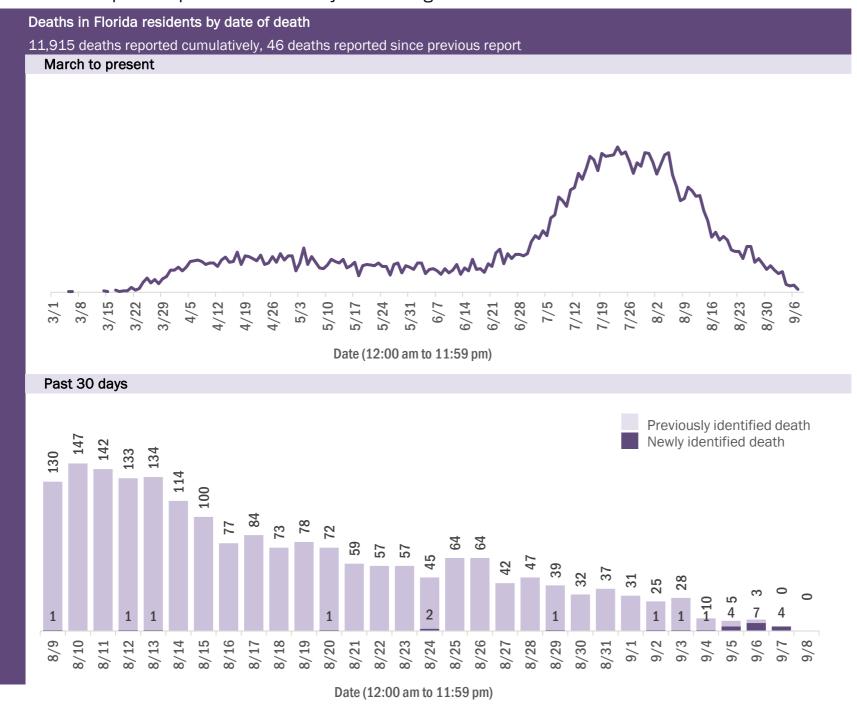

### COVID-19: cases in Florida residents who have died

Data through Sep 7, 2020 verified as of Sep 8, 2020 at 09:25 AM

Data in this report are provisional and subject to change.

### Deaths by date of death

64 64