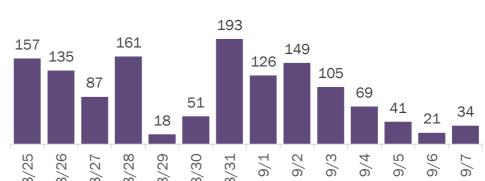

### COVID-19: cases and laboratory testing over time

Data through Sep 7, 2020 verified as of Sep 8, 2020 at 09:25 AM

Data in this report are provisional and subject to change.

\* Includes a one-time historical data submission of 3,803 cases from a large laboratory. The number of new cases on 8/31 excluding the historical data submission was 3,655. See graph on next page for excess cases by specimen collection date.