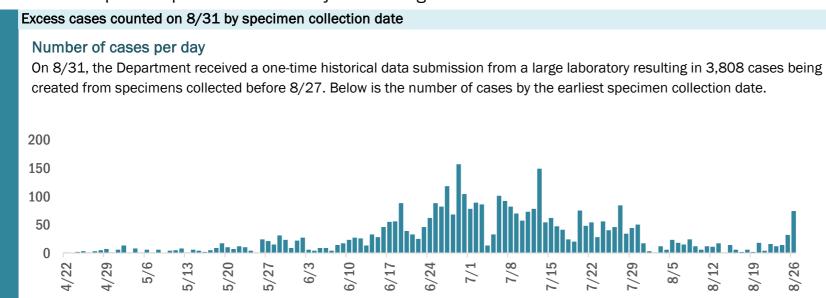

#### COVID-19: cases and laboratory testing over time

Data through Sep 4, 2020 verified as of Sep 5, 2020 at 09:25 AM

Data in this report are provisional and subject to change.

\* Includes a one-time historical data submission of 3,808 cases from a large laboratory. The number of new cases on 8/31 excluding the historical data submission was 3,664. See graph on next page for excess cases by specimen collection date.