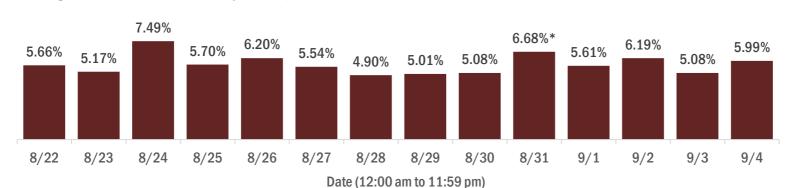

#### Percent positivity for new cases in Florida residents

#### The percent of positive results ranged from 4.90% to 7.49% over the past 2 weeks and was 5.99% yesterday.

This percent is the number of people who test PCR- or antigen-positive for the first time divided by all the people tested that day, excluding people who have previously tested positive.

\* Includes a one-time historical data submission from a large laboratory. The percent positivity on 8/31 excluding the historical data submission was 5.59%. See graph on next page for excess cases by specimen collection date.