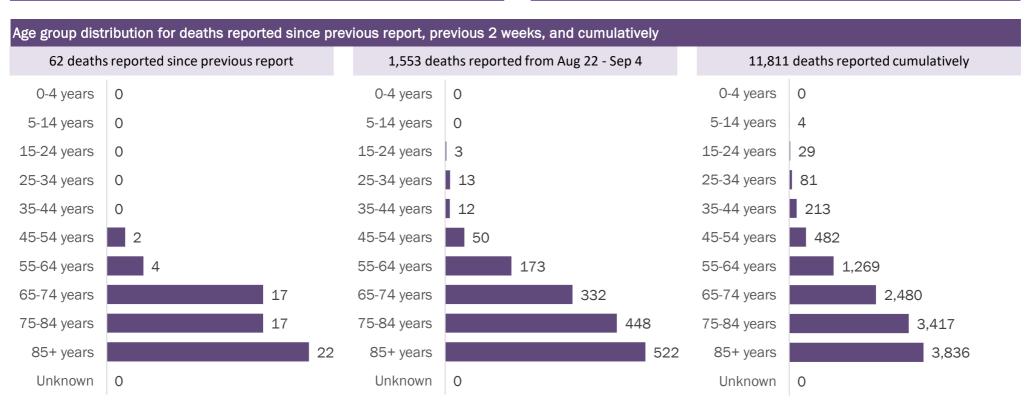

Data through Sep 4, 2020 verified as of Sep 5, 2020 at 09:25 AM

Data in this report are provisional and subject to change.

| Age group   | Cases   |     | Hospitaliz | ations | Dea    | ths |
|-------------|---------|-----|------------|--------|--------|-----|
| 0-4 years   | 10,873  | 2%  | 249        | 1%     | 0      | 0%  |
| 5-14 years  | 26,509  | 4%  | 226        | 1%     | 4      | 0%  |
| 15-24 years | 96,080  | 15% | 1,008      | 3%     | 29     | 0%  |
| 25-34 years | 119,094 | 19% | 2,264      | 6%     | 81     | 1%  |
| 35-44 years | 103,846 | 16% | 3,435      | 9%     | 213    | 2%  |
| 45-54 years | 101,744 | 16% | 5,084      | 13%    | 482    | 4%  |
| 55-64 years | 83,251  | 13% | 7,037      | 18%    | 1,269  | 11% |
| 65-74 years | 48,592  | 8%  | 7,821      | 20%    | 2,480  | 21% |
| 75-84 years | 28,068  | 4%  | 7,354      | 18%    | 3,417  | 29% |
| 85+ years   | 16,479  | 3%  | 5,428      | 14%    | 3,836  | 32% |
| Unknown     | 2,117   | 0%  | 6          | 0%     | 0      | 0%  |
| Total       | 636,653 |     | 39,912     |        | 11,811 |     |

#### Deaths by date of death

| Median age: 79 years |        |         |                    |                                             |  |  |
|----------------------|--------|---------|--------------------|---------------------------------------------|--|--|
| Age group            | Deaths | Cases   | Case fatality rate | Mortality rate per<br>100,000<br>population |  |  |
| 0-4 years            | 0      | 10,873  | 0.0%               | 0.0                                         |  |  |
| 5-14 years           | 4      | 26,509  | 0.0%               | 0.2                                         |  |  |
| 15-24 years          | 29     | 96,080  | 0.0%               | 1.2                                         |  |  |
| 25-34 years          | 81     | 119,094 | 0.1%               | 2.9                                         |  |  |
| 35-44 years          | 213    | 103,846 | 0.2%               | 8.2                                         |  |  |
| 45-54 years          | 482    | 101,744 | 0.5%               | 17.3                                        |  |  |
| 55-64 years          | 1,269  | 83,251  | 1.5%               | 43.9                                        |  |  |
| 65-74 years          | 2,480  | 48,592  | 5.1%               | 102.2                                       |  |  |
| 75-84 years          | 3,417  | 28,068  | 12.2%              | 243.3                                       |  |  |
| 85+ years            | 3,836  | 16,479  | 23.3%              | 664.2                                       |  |  |
| Unknown              | 0      | 2,117   | 0.0%               |                                             |  |  |
| Total                | 11,811 | 636,653 | 1.9%               | 54.7                                        |  |  |