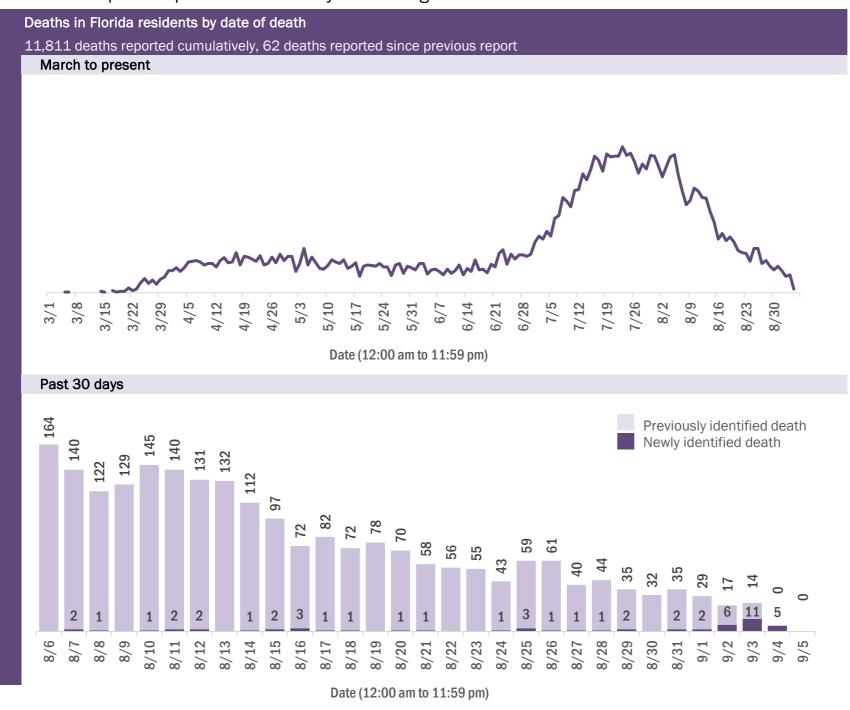

#### COVID-19: cases in Florida residents who have died

Data through Sep 4, 2020 verified as of Sep 5, 2020 at 09:25 AM

Data in this report are provisional and subject to change.

#### Demographics for all identified COVID-19 deaths: 11,811

#### Deaths by date of death

| Median age: 79 years |        |         |                    |                                             |  |  |
|----------------------|--------|---------|--------------------|---------------------------------------------|--|--|
| Age group            | Deaths | Cases   | Case fatality rate | Mortality rate per<br>100,000<br>population |  |  |
| 0-4 years            | 0      | 10,873  | 0.0%               | 0.0                                         |  |  |
| 5-14 years           | 4      | 26,509  | 0.0%               | 0.2                                         |  |  |
| 15-24 years          | 29     | 96,080  | 0.0%               | 1.2                                         |  |  |
| 25-34 years          | 81     | 119,094 | 0.1%               | 2.9                                         |  |  |
| 35-44 years          | 213    | 103,846 | 0.2%               | 8.2                                         |  |  |
| 45-54 years          | 482    | 101,744 | 0.5%               | 17.3                                        |  |  |
| 55-64 years          | 1,269  | 83,251  | 1.5%               | 43.9                                        |  |  |
| 65-74 years          | 2,480  | 48,592  | 5.1%               | 102.2                                       |  |  |
| 75-84 years          | 3,417  | 28,068  | 12.2%              | 243.3                                       |  |  |
| 85+ years            | 3,836  | 16,479  | 23.3%              | 664.2                                       |  |  |
| Unknown              | 0      | 2,117   | 0.0%               |                                             |  |  |
| Total                | 11,811 | 636,653 | 1.9%               | 54.7                                        |  |  |