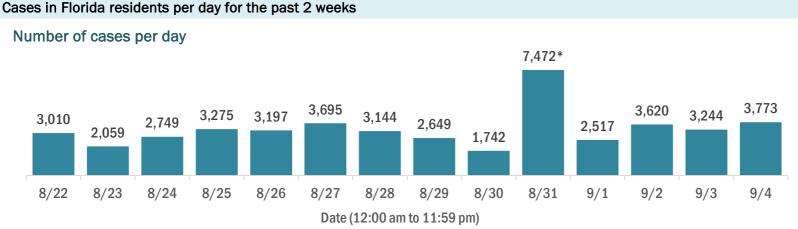

#### COVID-19: cases and laboratory testing over time

Data through Sep 4, 2020 verified as of Sep 5, 2020 at 09:25 AM

Data in this report are provisional and subject to change.

\* Includes a one-time historical data submission of 3,808 cases from a large laboratory. The number of new cases on 8/31 excluding the historical data submission was 3,664. See graph on next page for excess cases by specimen collection date.

#### Number of Florida residents tested per day

These counts include the number of people for whom the Department received PCR or antigen laboratory results by day. People tested on multiple days will be included for each day a new result was received. A person is only counted once for each day they are tested, regardless of whether multiple specimens are tested or multiple results are received.