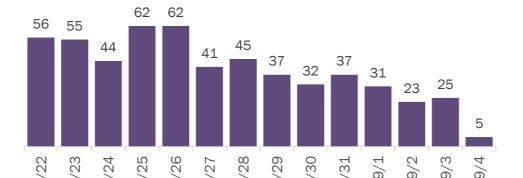

#### Number of Florida residents tested per day

These counts include the number of people for whom the Department received PCR or antigen laboratory results by day. People tested on multiple days will be included for each day a new result was received. A person is only counted once for each day they are tested, regardless of whether multiple specimens are tested or multiple results are received.