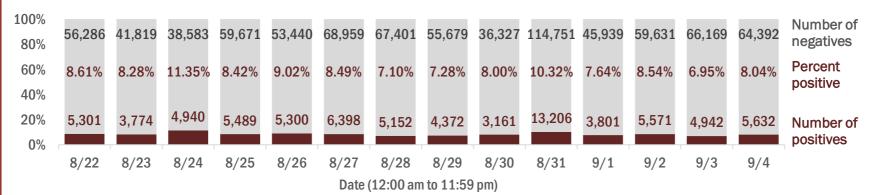

#### Number and percent of Florida residents with positive test results

#### The percent of positive results ranged from 6.95% to 11.35% over the past 2 weeks and was 8.04% yesterday.

These counts include the number of people for whom the Department received PCR or antigen laboratory results by day. People tested on multiple days will be included for each day a new result was received. A person is only counted once for each day they are tested, regardless of whether multiple specimens are tested or multiple results are received. If a person has a positive specimen and a negative specimen in the same day, only the positive result is counted.