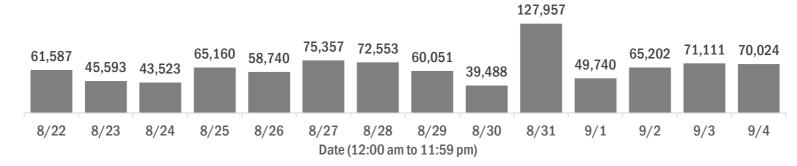

#### COVID-19: cases and laboratory testing over time

Data through Sep 4, 2020 verified as of Sep 5, 2020 at 09:25 AM

Data in this report are provisional and subject to change.

\* Includes a one-time historical data submission of 3,808 cases from a large laboratory. The number of new cases on 8/31 excluding the historical data submission was 3,664. See graph on next page for excess cases by specimen collection date.

#### Laboratory testing for Florida residents over the past 2 weeks