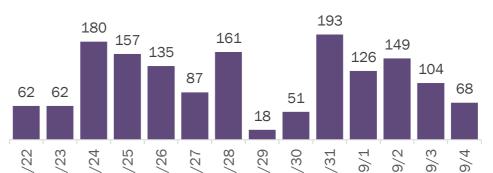

#### Number and percent of Florida residents with positive test results

#### The percent of positive results ranged from 6.95% to 11.35% over the past 2 weeks and was 8.04% yesterday.

These counts include the number of people for whom the Department received PCR or antigen laboratory results by day. People tested on multiple days will be included for each day a new result was received. A person is only counted once for each day they are tested, regardless of whether multiple specimens are tested or multiple results are received. If a person has a positive specimen and a negative specimen in the same day, only the positive result is counted.