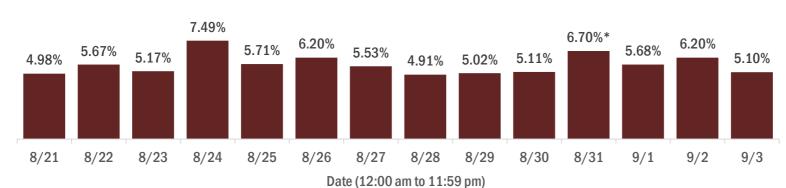

### Percent positivity for new cases in Florida residents

### The percent of positive results ranged from 4.91% to 7.49% over the past 2 weeks and was 5.10% yesterday.

This percent is the number of people who test PCR- or antigen-positive for the first time divided by all the people tested that day, excluding people who have previously tested positive.

\* Includes a one-time historical data submission from a large laboratory. The percent positivity on 8/31 excluding the historical data submission was 5.62%. See graph on next page for excess cases by specimen collection date.