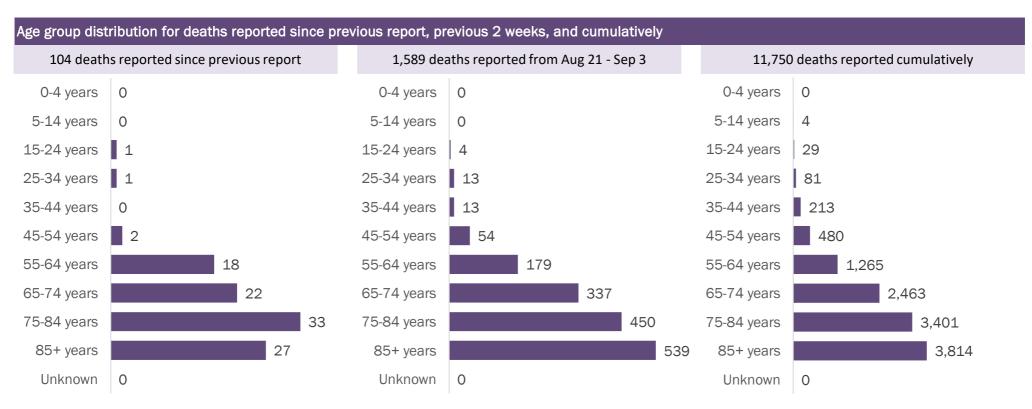

### Demographics for all identified COVID-19 deaths: 11,750

Deaths by date of death

Deaths by date reported to the Department

| Median age: 79 years |        |         |                    |                                             |  |  |  |
|----------------------|--------|---------|--------------------|---------------------------------------------|--|--|--|
| Age group            | Deaths | Cases   | Case fatality rate | Mortality rate per<br>100,000<br>population |  |  |  |
| 0-4 years            | 0      | 10,805  | 0.0%               | 0.0                                         |  |  |  |
| 5-14 years           | 4      | 26,337  | 0.0%               | 0.2                                         |  |  |  |
| 15-24 years          | 29     | 95,084  | 0.0%               | 1.2                                         |  |  |  |
| 25-34 years          | 81     | 118,626 | 0.1%               | 2.9                                         |  |  |  |
| 35-44 years          | 213    | 103,446 | 0.2%               | 8.2                                         |  |  |  |
| 45-54 years          | 480    | 101,298 | 0.5%               | 17.2                                        |  |  |  |
| 55-64 years          | 1,265  | 82,835  | 1.5%               | 43.7                                        |  |  |  |
| 65-74 years          | 2,463  | 48,338  | 5.1%               | 101.5                                       |  |  |  |
| 75-84 years          | 3,401  | 27,896  | 12.2%              | 242.2                                       |  |  |  |
| 85+ years            | 3,814  | 16,361  | 23.3%              | 660.4                                       |  |  |  |
| Unknown              | 0      | 2,034   | 0.0%               |                                             |  |  |  |
| Total                | 11,750 | 633,060 | 1.9%               | 54.4                                        |  |  |  |