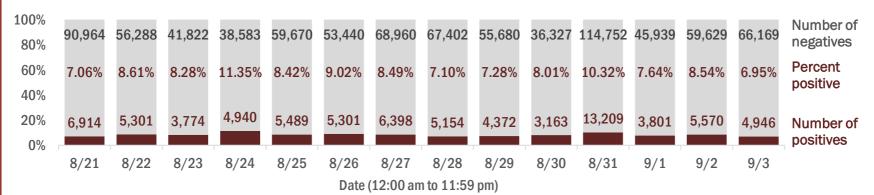

### Number and percent of Florida residents with positive test results

### The percent of positive results ranged from 6.95% to 11.35% over the past 2 weeks and was 6.95% yesterday.

These counts include the number of people for whom the Department received PCR or antigen laboratory results by day. People tested on multiple days will be included for each day a new result was received. A person is only counted once for each day they are tested, regardless of whether multiple specimens are tested or multiple results are received. If a person has a positive specimen and a negative specimen in the same day, only the positive result is counted.