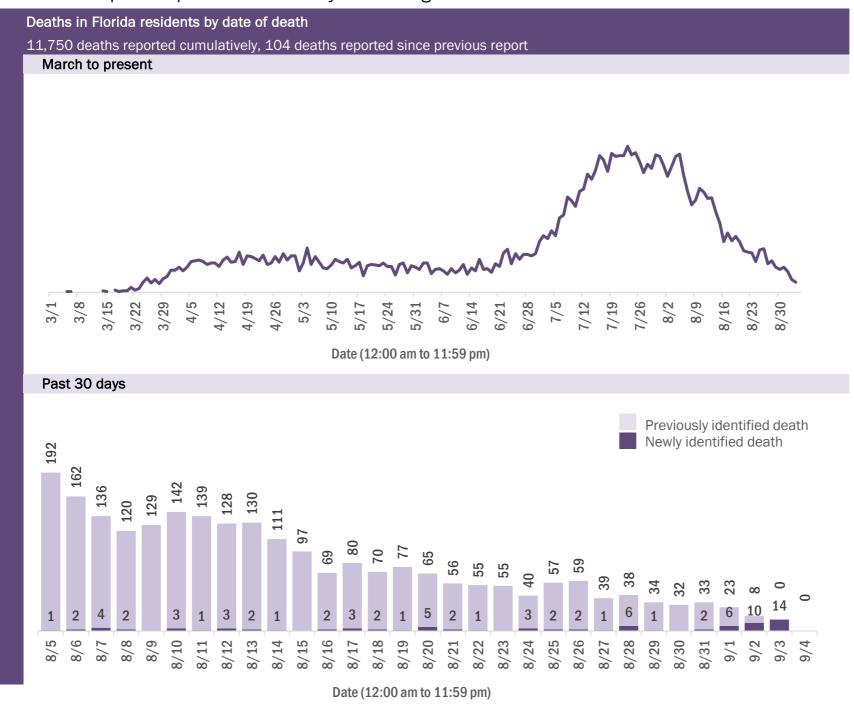

### COVID-19: cases in Florida residents who have died

Data through Sep 3, 2020 verified as of Sep 4, 2020 at 09:25 AM

Data in this report are provisional and subject to change.

### Demographics for all identified COVID-19 deaths: 11,750

Deaths by date of death

Deaths by date reported to the Department

| Median age: 79 years |        |         |                    |                                             |  |  |  |
|----------------------|--------|---------|--------------------|---------------------------------------------|--|--|--|
| Age group            | Deaths | Cases   | Case fatality rate | Mortality rate per<br>100,000<br>population |  |  |  |
| 0-4 years            | 0      | 10,805  | 0.0%               | 0.0                                         |  |  |  |
| 5-14 years           | 4      | 26,337  | 0.0%               | 0.2                                         |  |  |  |
| 15-24 years          | 29     | 95,084  | 0.0%               | 1.2                                         |  |  |  |
| 25-34 years          | 81     | 118,626 | 0.1%               | 2.9                                         |  |  |  |
| 35-44 years          | 213    | 103,446 | 0.2%               | 8.2                                         |  |  |  |
| 45-54 years          | 480    | 101,298 | 0.5%               | 17.2                                        |  |  |  |
| 55-64 years          | 1,265  | 82,835  | 1.5%               | 43.7                                        |  |  |  |
| 65-74 years          | 2,463  | 48,338  | 5.1%               | 101.5                                       |  |  |  |
| 75-84 years          | 3,401  | 27,896  | 12.2%              | 242.2                                       |  |  |  |
| 85+ years            | 3,814  | 16,361  | 23.3%              | 660.4                                       |  |  |  |
| Unknown              | 0      | 2,034   | 0.0%               |                                             |  |  |  |
| Total                | 11,750 | 633,060 | 1.9%               | 54.4                                        |  |  |  |