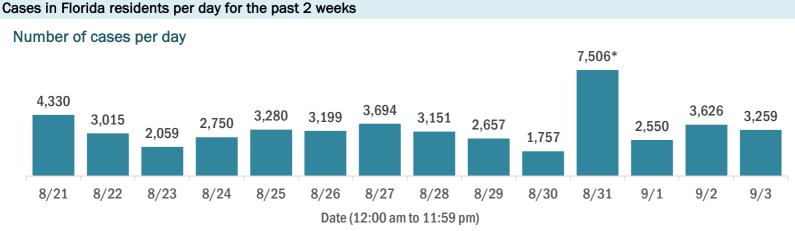

### COVID-19: cases and laboratory testing over time

Data through Sep 3, 2020 verified as of Sep 4, 2020 at 09:25 AM

Data in this report are provisional and subject to change.

\* Includes a one-time historical data submission of 3,815 cases from a large laboratory. The number of new cases on 8/31 excluding the historical data submission was 3,691. See graph on next page for excess cases by specimen collection date.