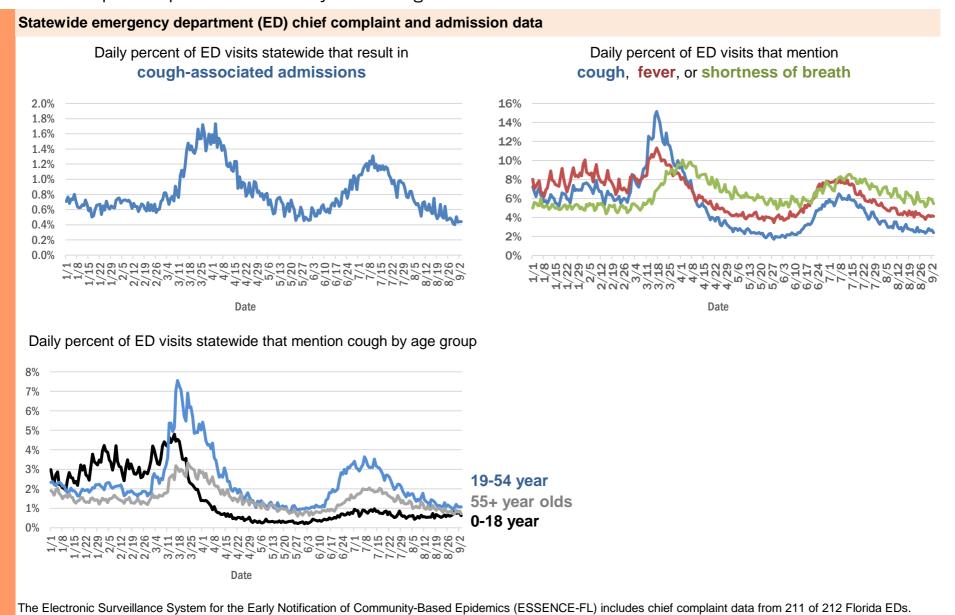

ort Myers, Charlotte               | 1       |
| North Laud, Unknown                       | 1       |
| Monroe, Hillsborough                      | 1       |
| Oldsrav, Manatee                          | 1       |
| Panama City, Unknown                      | 1       |
| Lucedale, St. Lucie                       | 1       |
| Watersound, Bay                           | 1       |
| Wtixrat, Dade                             | 1       |
| Yeehaw, Okeechobee                        | 1       |
| Total                                     | 633,060 |

### **COVID-19: additional surveillance information**

Data through Sep 3, 2020 verified as of Sep 4, 2020 at 09:25 AM

Data in this report are provisional and subject to change.

Data are transmitted electronically to ESSENCE-FL daily or hourly.



### **COVID-19: All Florida residents with test results reported**

Data through Sep 3, 2020 verified as of Sep 4, 2020 at 09:25 AM

Data in this report are provisional and subject to change.

The table below includes persons with laboratory results that the Department of Health has received electronically or by mail/fax for Florida residents.

| County       | Awaiting<br>testing | Inconclusive | Negative | Positive | Percent<br>positive | Total tested |
|--------------|---------------------|--------------|----------|----------|---------------------|--------------|
| Dade         | 483                 | 2,011        | 669,411  | 159,239  | 19%                 | 830,661      |
| Broward      | 101                 | 875          | 442,833  | 72,295   | 14%                 | 516,003      |