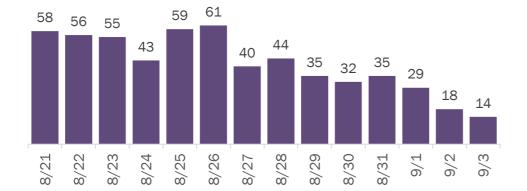

### Median age of cases by day 43 43 43 42 43 43 41 39 8/22 8/27 8/21 8/23 8/24 8/25 8/26 8/28 8/29 8/30 8/31 9/2 9/3 Date (12:00 am to 11:59 pm)