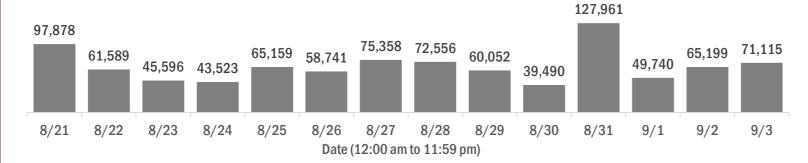

### Laboratory testing for Florida residents over the past 2 weeks

### Number of Florida residents tested per day

These counts include the number of people for whom the Department received PCR or antigen laboratory results by day. People tested on multiple days will be included for each day a new result was received. A person is only counted once for each day they are tested, regardless of whether multiple specimens are tested or multiple results are received.