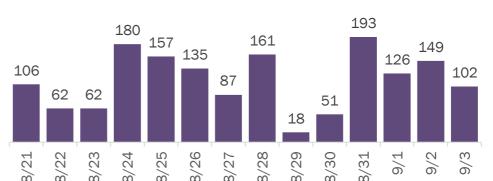

### COVID-19: cases and laboratory testing over time

Data through Sep 3, 2020 verified as of Sep 4, 2020 at 09:25 AM

Data in this report are provisional and subject to change.

\* Includes a one-time historical data submission of 3,815 cases from a large laboratory. The number of new cases on 8/31 excluding the historical data submission was 3,691. See graph on next page for excess cases by specimen collection date.

# Excess cases counted on 8/31 by specimen collection date Number of cases per day On 8/31, the Department received a one-time historical data submission from a large laboratory resulting in 3,815 cases being created from specimens collected before 8/27. Below is the number of cases by the earliest specimen collection date.