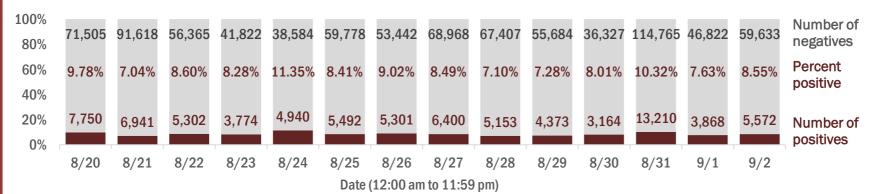

### Number and percent of Florida residents with positive test results

### The percent of positive results ranged from 7.04% to 11.35% over the past 2 weeks and was 8.55% yesterday.

These counts include the number of people for whom the Department received PCR or antigen laboratory results by day. People tested on multiple days will be included for each day a new result was received. A person is only counted once for each day they are tested, regardless of whether multiple specimens are tested or multiple results are received. If a person has a positive specimen and a negative specimen in the same day, only the positive result is counted.