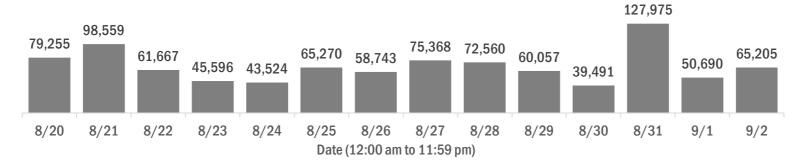

### Laboratory testing for Florida residents over the past 2 weeks

### Number of Florida residents tested per day

These counts include the number of people for whom the Department received PCR or antigen laboratory results by day. People tested on multiple days will be included for each day a new result was received. A person is only counted once for each day they are tested, regardless of whether multiple specimens are tested or multiple results are received.