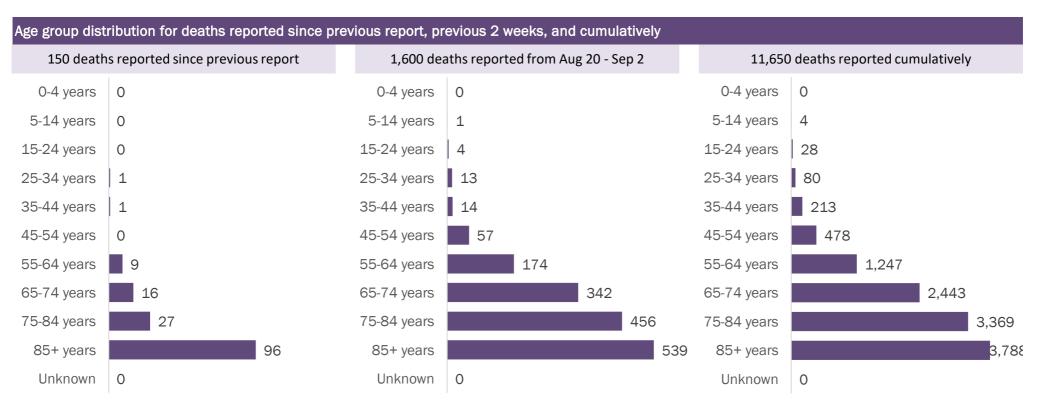

Date (12:00 am to 11:59 pm)

Data through Sep 2, 2020 verified as of Sep 3, 2020 at 09:25 AM

Data in this report are provisional and subject to change.

| Age group   | Cases   |     | Hospitaliz | ations | Death  | ns  |
|-------------|---------|-----|------------|--------|--------|-----|
| 0-4 years   | 10,765  | 2%  | 247        | 1%     | 0      | 0%  |
| 5-14 years  | 26,145  | 4%  | 225        | 1%     | 4      | 0%  |
| 15-24 years | 94,312  | 15% | 992        | 3%     | 28     | 0%  |
| 25-34 years | 118,161 | 19% | 2,240      | 6%     | 80     | 1%  |
| 35-44 years | 103,043 | 16% | 3,401      | 9%     | 213    | 2%  |
| 45-54 years | 100,878 | 16% | 5,025      | 13%    | 478    | 4%  |
| 55-64 years | 82,420  | 13% | 6,964      | 18%    | 1,247  | 11% |
| 65-74 years | 48,064  | 8%  | 7,726      | 20%    | 2,443  | 21% |
| 75-84 years | 27,711  | 4%  | 7,236      | 18%    | 3,369  | 29% |
| 85+ years   | 16,264  | 3%  | 5,366      | 14%    | 3,788  | 33% |
| Unknown     | 2,150   | 0%  | 6          | 0%     | 0      | 0%  |
| Total       | 629,913 |     | 39,428     |        | 11,650 |     |

### Demographics for all identified COVID-19 deaths: 11,650 Deaths by date of death

| Median age: 79 years |        |         |                    |                                             |  |  |
|----------------------|--------|---------|--------------------|---------------------------------------------|--|--|
| Age group            | Deaths | Cases   | Case fatality rate | Mortality rate per<br>100,000<br>population |  |  |
| 0-4 years            | 0      | 10,765  | 0.0%               | 0.0                                         |  |  |
| 5-14 years           | 4      | 26,145  | 0.0%               | 0.2                                         |  |  |
| 15-24 years          | 28     | 94,312  | 0.0%               | 1.1                                         |  |  |
| 25-34 years          | 80     | 118,161 | 0.1%               | 2.8                                         |  |  |
| 35-44 years          | 213    | 103,043 | 0.2%               | 8.2                                         |  |  |
| 45-54 years          | 478    | 100,878 | 0.5%               | 17.2                                        |  |  |
| 55-64 years          | 1,247  | 82,420  | 1.5%               | 43.1                                        |  |  |
| 65-74 years          | 2,443  | 48,064  | 5.1%               | 100.7                                       |  |  |
| 75-84 years          | 3,369  | 27,711  | 12.2%              | 239.9                                       |  |  |
| 85+ years            | 3,788  | 16,264  | 23.3%              | 655.9                                       |  |  |
| Unknown              | 0      | 2,150   | 0.0%               |                                             |  |  |
| Total                | 11,650 | 629,913 | 1.8%               | 53.9                                        |  |  |