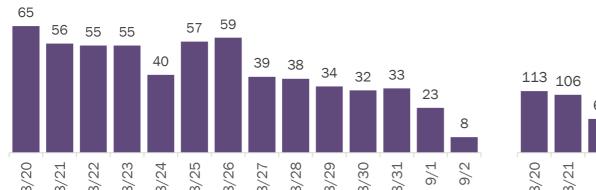

### Laboratory testing for Florida residents over the past 2 weeks

### Number of Florida residents tested per day

These counts include the number of people for whom the Department received PCR or antigen laboratory results by day. People tested on multiple days will be included for each day a new result was received. A person is only counted once for each day they are tested, regardless of whether multiple specimens are tested or multiple results are received.

### Number and percent of Florida residents with positive test results

### The percent of positive results ranged from 7.04% to 11.35% over the past 2 weeks and was 8.55% yesterday.

These counts include the number of people for whom the Department received PCR or antigen laboratory results by day. People tested on multiple days will be included for each day a new result was received. A person is only counted once for each day they are tested, regardless of whether multiple specimens are tested or multiple results are received. If a person has a positive specimen and a negative specimen in the same day, only the positive result is counted.