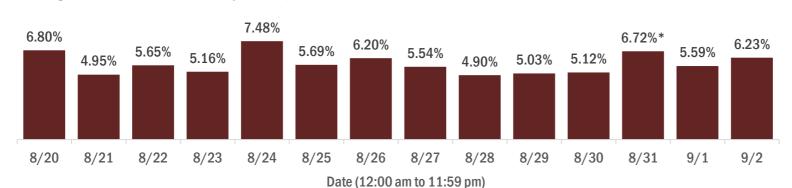

### Percent positivity for new cases in Florida residents

### The percent of positive results ranged from 4.90% to 7.48% over the past 2 weeks and was 6.23% yesterday.

This percent is the number of people who test PCR- or antigen-positive for the first time divided by all the people tested that day, excluding people who have previously tested positive.

\* Includes a one-time historical data submission from a large laboratory. The percent positivity on 8/31 excluding the historical data submission was 5.63%. See graph on next page for excess cases by specimen collection date.