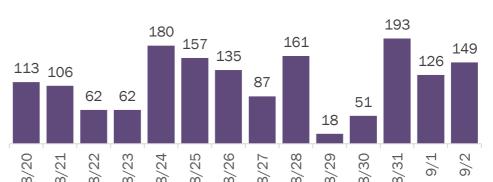

### **COVID-19:** cases and laboratory testing over time

Data through Sep 2, 2020 verified as of Sep 3, 2020 at 09:25 AM

Data in this report are provisional and subject to change.

# Excess cases counted on 8/31 by specimen collection date Number of cases per day On 8/31, the Department received a one-time historical data submission from a large laboratory resulting in 3,825 cases being created from specimens collected before 8/27. Below is the number of cases by the earliest specimen collection date.