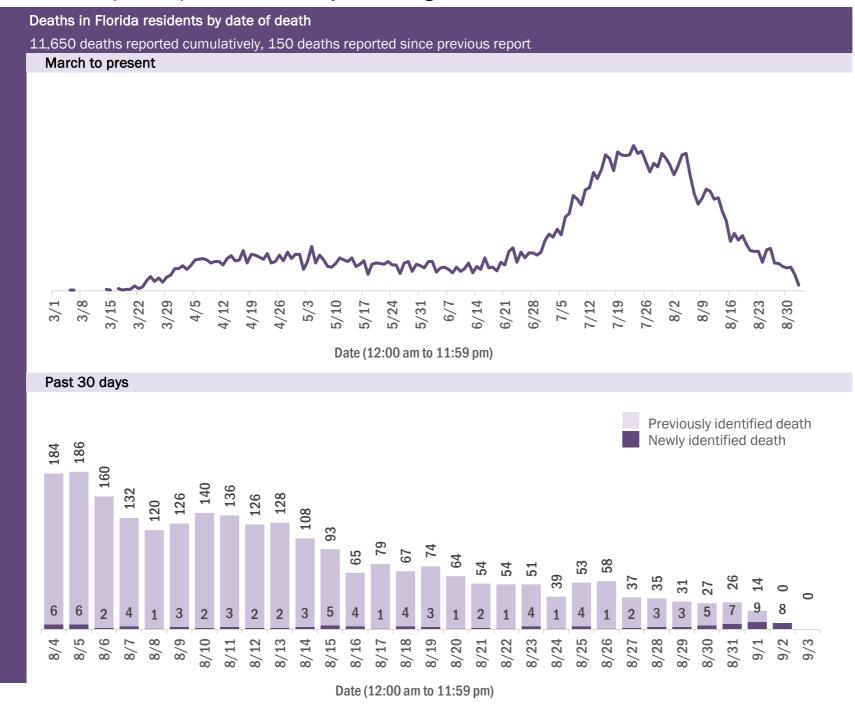

### COVID-19: cases in Florida residents who have died

Data through Sep 2, 2020 verified as of Sep 3, 2020 at 09:25 AM

Data in this report are provisional and subject to change.

### Demographics for all identified COVID-19 deaths: 11,650 Deaths by date of death

| Median age: 79 years |        |         |                    |                                             |  |  |
|----------------------|--------|---------|--------------------|---------------------------------------------|--|--|
| Age group            | Deaths | Cases   | Case fatality rate | Mortality rate per<br>100,000<br>population |  |  |
| 0-4 years            | 0      | 10,765  | 0.0%               | 0.0                                         |  |  |
| 5-14 years           | 4      | 26,145  | 0.0%               | 0.2                                         |  |  |
| 15-24 years          | 28     | 94,312  | 0.0%               | 1.1                                         |  |  |
| 25-34 years          | 80     | 118,161 | 0.1%               | 2.8                                         |  |  |
| 35-44 years          | 213    | 103,043 | 0.2%               | 8.2                                         |  |  |
| 45-54 years          | 478    | 100,878 | 0.5%               | 17.2                                        |  |  |
| 55-64 years          | 1,247  | 82,420  | 1.5%               | 43.1                                        |  |  |
| 65-74 years          | 2,443  | 48,064  | 5.1%               | 100.7                                       |  |  |
| 75-84 years          | 3,369  | 27,711  | 12.2%              | 239.9                                       |  |  |
| 85+ years            | 3,788  | 16,264  | 23.3%              | 655.9                                       |  |  |
| Unknown              | 0      | 2,150   | 0.0%               |                                             |  |  |
| Total                | 11,650 | 629,913 | 1.8%               | 53.9                                        |  |  |