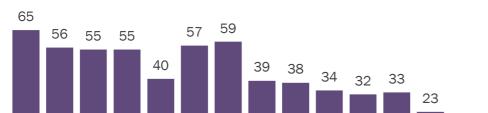

### COVID-19: cases and laboratory testing over time

Data through Sep 2, 2020 verified as of Sep 3, 2020 at 09:25 AM

Data in this report are provisional and subject to change.

\* Includes a one-time historical data submission of 3,825 cases from a large laboratory. The number of new cases on 8/31 excluding the historical data submission was 3,703. See graph on next page for excess cases by specimen collection date.

### Median age of cases by day 44 43 43 43 43 43 40 41 38 8/20 8/22 8/24 8/25 8/30 8/21 8/23 8/26 8/27 8/28 8/29 8/31 9/2 Date (12:00 am to 11:59 pm)