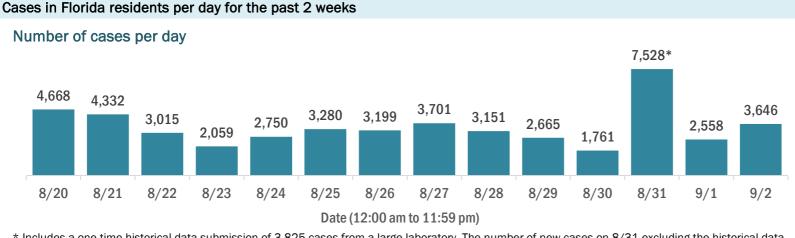

### COVID-19: cases and laboratory testing over time

Data through Sep 2, 2020 verified as of Sep 3, 2020 at 09:25 AM

Data in this report are provisional and subject to change.

\* Includes a one-time historical data submission of 3,825 cases from a large laboratory. The number of new cases on 8/31 excluding the historical data submission was 3,703. See graph on next page for excess cases by specimen collection date.