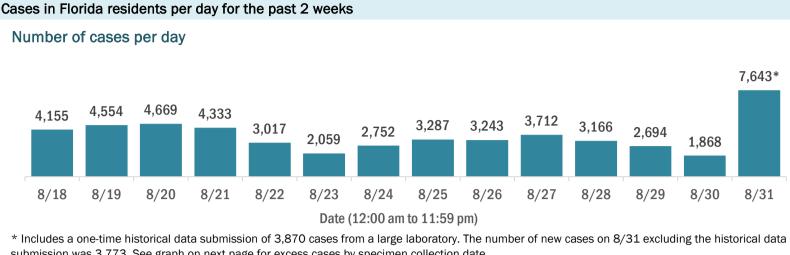

#### COVID-19: cases and laboratory testing over time

Data through Aug 31, 2020 verified as of Sep 1, 2020 at 09:25 AM

Data in this report are provisional and subject to change.

submission was 3,773. See graph on next page for excess cases by specimen collection date.

<sup>\*</sup> Includes a one-time historical data submission from a large laboratory. The percent positivity on 8/31 excluding the historical data submission was 5.89%. See graph on next page for excess cases by specimen collection date.