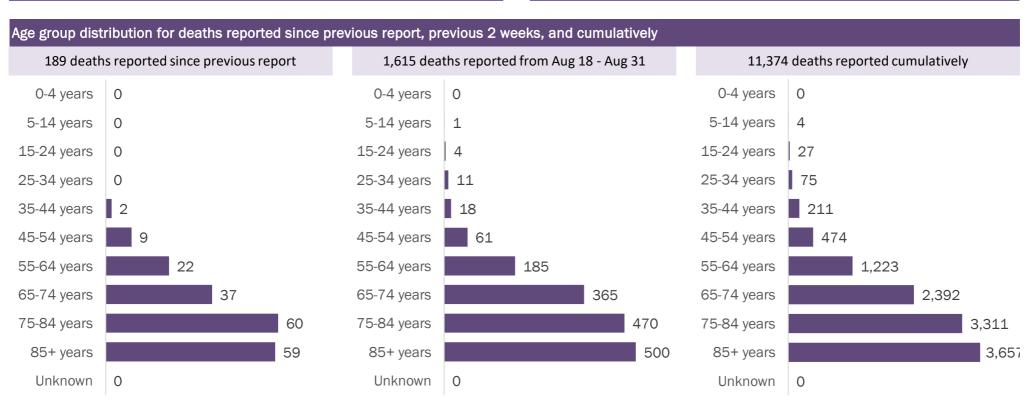

#### Demographics for all identified COVID-19 deaths: 11,374

Deaths by date of death

| Median age: 7 | 9 years |         |                       |                                             |
|---------------|---------|---------|-----------------------|---------------------------------------------|
| Age group     | Deaths  | Cases   | Case fatality<br>rate | Mortality rate per<br>100,000<br>population |
| 0-4 years     | 0       | 10,645  | 0.0%                  | 0.0                                         |
| 5-14 years    | 4       | 25,839  | 0.0%                  | 0.2                                         |
| 15-24 years   | 27      | 93,056  | 0.0%                  | 1.1                                         |
| 25-34 years   | 75      | 117,306 | 0.1%                  | 2.6                                         |
| 35-44 years   | 211     | 102,211 | 0.2%                  | 8.1                                         |
| 45-54 years   | 474     | 100,026 | 0.5%                  | 17.0                                        |
| 55-64 years   | 1,223   | 81,696  | 1.5%                  | 42.3                                        |
| 65-74 years   | 2,392   | 47,546  | 5.0%                  | 98.6                                        |
| 75-84 years   | 3,311   | 27,413  | 12.1%                 | 235.8                                       |
| 85+ years     | 3,657   | 16,084  | 22.7%                 | 633.2                                       |
| Unknown       | 0       | 2,294   | 0.0%                  |                                             |
| Total         | 11,374  | 624,116 | 1.8%                  | 52.7                                        |