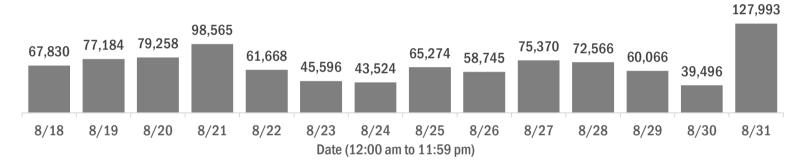

#### Laboratory testing for Florida residents over the past 2 weeks

#### Number of Florida residents tested per day

These counts include the number of people for whom the Department received PCR or antigen laboratory results by day. People tested on multiple days will be included for each day a new result was received. A person is only counted once for each day they are tested, regardless of whether multiple specimens are tested or multiple results are received.