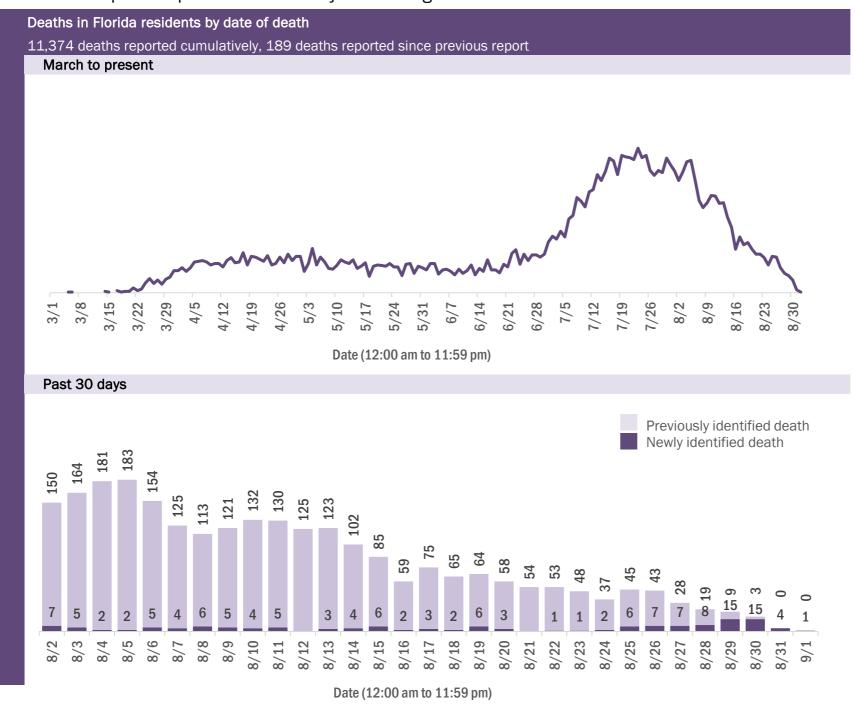

March 1 - present)

| Cases: people with positive PCR or antigen test re                                                                                                           | sult    |  |  |  |  |
|--------------------------------------------------------------------------------------------------------------------------------------------------------------|---------|--|--|--|--|
|                                                                                                                                                              |         |  |  |  |  |
| Total cases                                                                                                                                                  | 631,040 |  |  |  |  |
| Florida residents                                                                                                                                            | 624,116 |  |  |  |  |
| Non-Florida residents                                                                                                                                        | 6,924   |  |  |  |  |
| Type of testing                                                                                                                                              |         |  |  |  |  |
| Florida residents                                                                                                                                            | 624,116 |  |  |  |  |
| Positive by BPHL/CDC                                                                                                                                         | 22,280  |  |  |  |  |
| Positive by commercial/hospital lab                                                                                                                          | 601,836 |  |  |  |  |
| PCR positive                                                                                                                                                 | 615,240 |  |  |  |  |
| Antigen positive                                                                                                                                             | 8,876   |  |  |  |  |
| Non-Florida residents                                                                                                                                        | 6,924   |  |  |  |  |
| Positive by BPHL/CDC                                                                                                                                         | 241     |  |  |  |  |
| Positive by commercial/hospital lab                                                                                                                          | 6,683   |  |  |  |  |
| PCR positive                                                                                                                                                 | 6,643   |  |  |  |  |
| Antigen positive                                                                                                                                             | 281     |  |  |  |  |
| Characteristics                                                                                                                                              |         |  |  |  |  |
| Florida residents hospitalized                                                                                                                               | 38,859  |  |  |  |  |
| Florida resident deaths                                                                                                                                      | 11,374  |  |  |  |  |
| Non-Florida resident deaths                                                                                                                                  | 147     |  |  |  |  |
| Hospitalized counts include anyone who was hospitalized at some point during their illness. It does not reflect the number of people currently hospitalized. |         |  |  |  |  |
| More information on deaths identified through death certificate data is                                                                                      |         |  |  |  |  |

#### Demographics for all identified COVID-19 deaths: 11,374

Deaths by date of death

| Median age: 7 | 9 years |         |                       |                                             |
|---------------|---------|---------|-----------------------|---------------------------------------------|
| Age group     | Deaths  | Cases   | Case fatality<br>rate | Mortality rate per<br>100,000<br>population |
| 0-4 years     | 0       | 10,645  | 0.0%                  | 0.0                                         |
| 5-14 years    | 4       | 25,839  | 0.0%                  | 0.2                                         |
| 15-24 years   | 27      | 93,056  | 0.0%                  | 1.1                                         |
| 25-34 years   | 75      | 117,306 | 0.1%                  | 2.6                                         |
| 35-44 years   | 211     | 102,211 | 0.2%                  | 8.1                                         |
| 45-54 years   | 474     | 100,026 | 0.5%                  | 17.0                                        |
| 55-64 years   | 1,223   | 81,696  | 1.5%                  | 42.3                                        |
| 65-74 years   | 2,392   | 47,546  | 5.0%                  | 98.6                                        |
| 75-84 years   | 3,311   | 27,413  | 12.1%                 | 235.8                                       |
| 85+ years     | 3,657   | 16,084  | 22.7%                 | 633.2                                       |
| Unknown       | 0       | 2,294   | 0.0%                  |                                             |
| Total         | 11,374  | 624,116 | 1.8%                  | 52.7                                        |