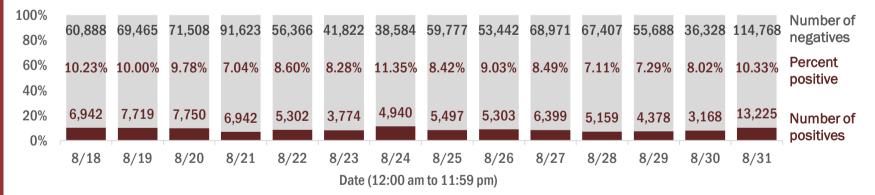

#### Number and percent of Florida residents with positive test results

#### The percent of positive results ranged from 7.04% to 11.35% over the past 2 weeks and was 10.33% yesterday.

These counts include the number of people for whom the Department received PCR or antigen laboratory results by day. People tested on multiple days will be included for each day a new result was received. A person is only counted once for each day they are tested, regardless of whether multiple specimens are tested or multiple results are received. If a person has a positive specimen and a negative specimen in the same day, only the positive result is counted.