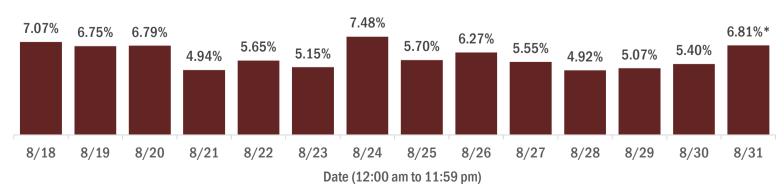

#### Percent positivity for new cases in Florida residents

#### The percent of positive results ranged from 4.92% to 7.48% over the past 2 weeks and was 6.81% yesterday.

This percent is the number of people who test PCR- or antigen-positive for the first time divided by all the people tested that day, excluding people who have previously tested positive.

<sup>\*</sup> Includes a one-time historical data submission from a large laboratory. The percent positivity on 8/31 excluding the historical data submission was 5.89%. See graph on next page for excess cases by specimen collection date.