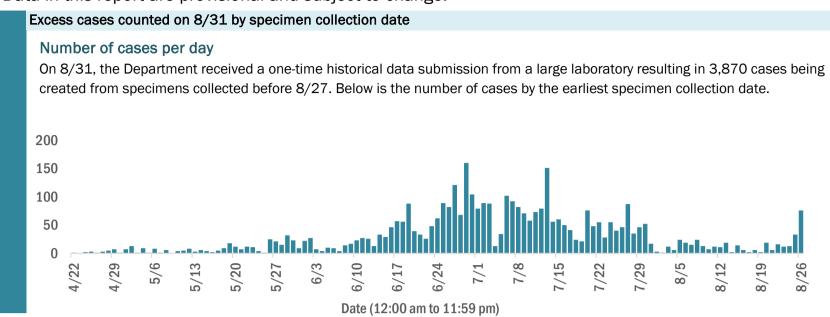

#### COVID-19: cases and laboratory testing over time

Data through Aug 31, 2020 verified as of Sep 1, 2020 at 09:25 AM

Data in this report are provisional and subject to change.

submission was 3,773. See graph on next page for excess cases by specimen collection date.

<sup>\*</sup> Includes a one-time historical data submission from a large laboratory. The percent positivity on 8/31 excluding the historical data submission was 5.89%. See graph on next page for excess cases by specimen collection date.