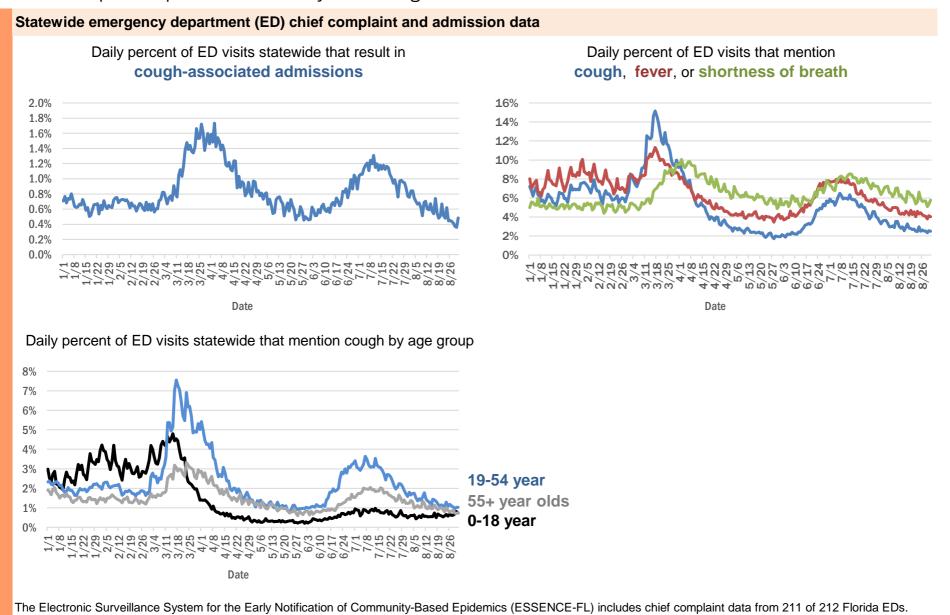

| 1       |
| Wimauma, Manatee           | 1       |
| Sea Ranch Lakes, Broward   | 1       |
| Seminole, Orange           | 1       |
| Tampa, Dade                | 1       |
| Opa Locka, Unknown         | 1       |
| Orange, Orange             | 1       |
| Saint Petersburg, Dade     | 1       |
| San Pedro Sula, Dade       | 1       |
| Rosemary Beach, Bay        | 1       |
| Saint Cloud, Orange        | 1       |
| Port Charlotte FI, Unknown | 1       |
| Palm Coast, Orange         | 1       |
| Total                      | 624,116 |

#### **COVID-19: additional surveillance information**

Data through Aug 31, 2020 verified as of Sep 1, 2020 at 09:25 AM

Data in this report are provisional and subject to change.

Data are transmitted electronically to ESSENCE-FL daily or hourly.



# **COVID-19: All Florida residents with test results reported**

Data through Aug 31, 2020 verified as of Sep 1, 2020 at 09:25 AM

Data in this report are provisional and subject to change.

The table below includes persons with laboratory results that the Department of Health has received electronically or by mail/fax for Florida residents.

| Dade         471         1,991         661,364         157,843         19%         821,198           Broward         104         883         437,738         71,673         14%         510,294           Palm Beach         281         641         284,897         42,021         13%         327,559           Hillsborough         238         538         242,754         37,293         13%         280,585           Orange         390         297