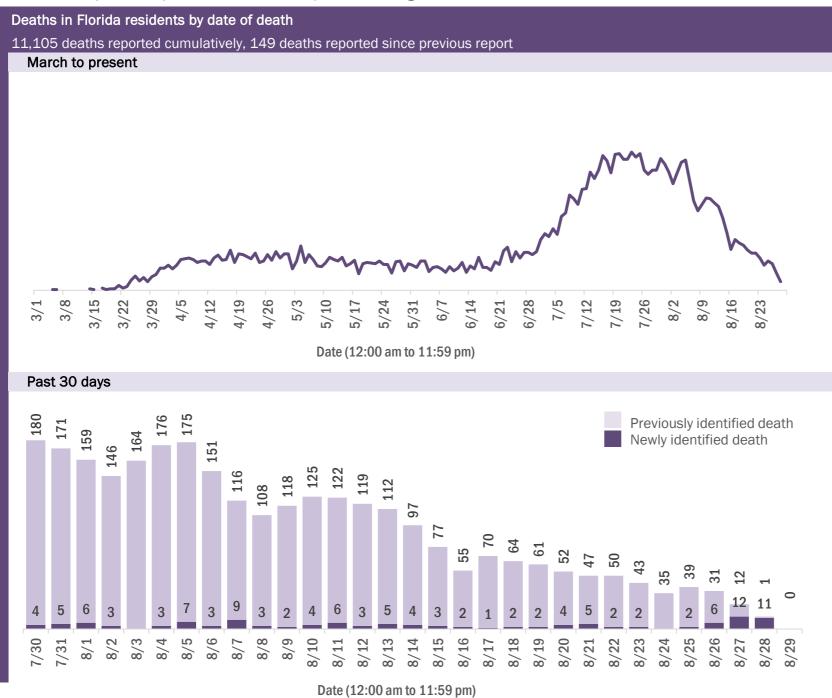

# COVID-19: deaths in Florida residents and staff of long-term care facilities

Data through Aug 28, 2020 verified as of Aug 29, 2020 at 09:25 AM

Data in this report are provisional and subject to change.

#### Age group distribution for deaths reported since previous report, previous 2 weeks, and cumulatively

| 149 deaths reported since previous report |   | 1,770 dea   | ths reported from Aug 15 - Aug 28 | 11,105 deaths reported cumulatively |     |  |
|-------------------------------------------|---|-------------|-----------------------------------|-------------------------------------|-----|--|
| 0-4 years                                 | 0 | 0-4 years   | 0                                 | 0-4 years                           | 0   |  |
| 5-14 years                                | 0 | 5-14 years  | 1                                 | 5-14 years                          | 4   |  |
| 15-24 years                               | 1 | 15-24 years | 7                                 | 15-24 years                         | 28  |  |
| 25-34 years                               | 0 | 25-34 years | 9                                 | 25-34 years                         | 72  |  |
| 35-44 years                               | 1 | 35-44 years | 21                                | 35-44 years                         | 209 |  |
| 45-54 years                               | 7 | 45-54 years | 68                                | 45-54 years                         | 463 |  |