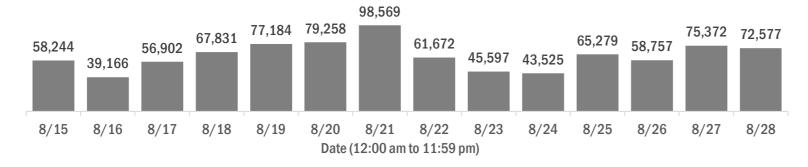

#### **COVID-19: cases and laboratory testing over time**

Data through Aug 28, 2020 verified as of Aug 29, 2020 at 09:25 AM

Data in this report are provisional and subject to change.

#### Number of Florida residents tested per day

These counts include the number of people for whom the Department received PCR or antigen laboratory results by day. People tested on multiple days will be included for each day a new result was received. A person is only counted once for each day they are tested, regardless of whether multiple specimens are tested or multiple results are received.