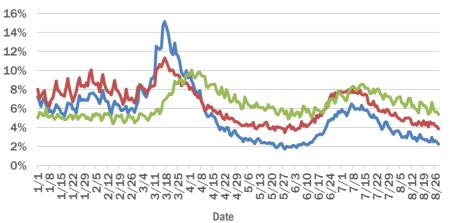

#### Number and percent of Florida residents with positive test results

The percent of positive results ranged from 7.05% to 12.11% over the past 2 weeks and was 7.13% yesterday. These counts include the number of people for whom the Department received PCR or antigen laboratory results by day. People tested on multiple days will be included for each day a new result was received. A person is only counted once for each day they are tested, regardless of whether multiple specimens are tested or multiple results are received. If a person has a positive specimen and a negative specimen in the same day, only the positive result is counted.

#### Percent positivity for new cases in Florida residents

The percent of positive results ranged from 4.93% to 8.20% over the past 2 weeks and was 4.97% yesterday. This percent is the number of people who test PCR- or antigen-positive for the first time divided by all the people tested that day, excluding people who have previously tested positive.