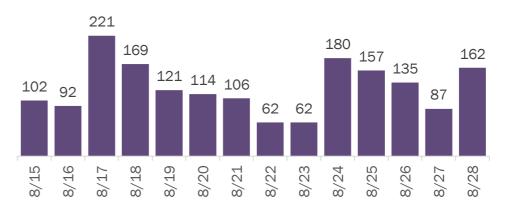

#### Number of Florida residents tested per day

These counts include the number of people for whom the Department received PCR or antigen laboratory results by day. People tested on multiple days will be included for each day a new result was received. A person is only counted once for each day they are tested, regardless of whether multiple specimens are tested or multiple results are received.

| 100%<br>80% | 51,872 | 34,423 | 50,565 | 60,889 | 69,466 | 71,508 | 91,624 | 56,368 | 41,822 | 38,584 | 59,780 | 53,453 | 68,971 | 67,405 | Number of negatives |
|-------------|--------|--------|--------|--------|--------|--------|--------|--------|--------|--------|--------|--------|--------|--------|---------------------|
| 60%         | 10.94% | 12.11% | 11.14% | 10.23% | 10.00% | 9.78%  | 7.05%  | 8.60%  | 8.28%  | 11.35% | 8.42%  | 9.03%  | 8.49%  | 7.13%  | Percent<br>positive |
| 40%         |        |        |        |        |        |        |        |        |        |        |        |        |        |        | process             |
| 20%         | 6,372  | 4,743  | 6,337  | 6,942  | 7,718  | 7,750  | 6,945  | 5,304  | 3,775  | 4,941  | 5,499  | 5,304  | 6,401  | 5,172  | Number of           |
| 0%          |        |        |        |        |        |        |        |        |        |        |        |        |        |        | positives           |
|             | 8/15   | 8/16   | 8/17   | 8/18   | 8/19   | 8/20   | 8/21   | 8/22   | 8/23   | 8/24   | 8/25   | 8/26   | 8/27   | 8/28   |                     |