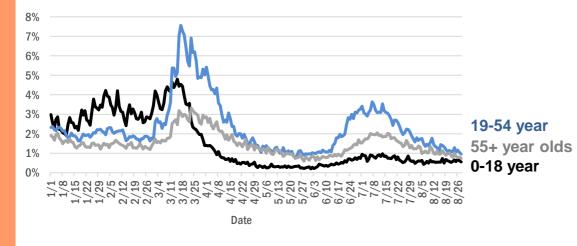

#### Age group distribution for deaths reported since previous report, previous 2 weeks, and cumulatively

| 149 deaths reported since previous report |   | 1,770 dea   | ths reported from Aug 15 - Aug 28 | 11,105 deaths reported cumulatively |     |  |
|-------------------------------------------|---|-------------|-----------------------------------|-------------------------------------|-----|--|
| 0-4 years                                 | 0 | 0-4 years   | 0                                 | 0-4 years                           | 0   |  |
| 5-14 years                                | 0 | 5-14 years  | 1                                 | 5-14 years                          | 4   |  |
| 15-24 years                               | 1 | 15-24 years | 7                                 | 15-24 years                         | 28  |  |
| 25-34 years                               | 0 | 25-34 years | 9                                 | 25-34 years                         | 72  |  |
| 35-44 years                               | 1 | 35-44 years | 21                                | 35-44 years                         | 209 |  |
| 45-54 years                               | 7 | 45-54 years | 68                                | 45-54 years                         | 463 |  |