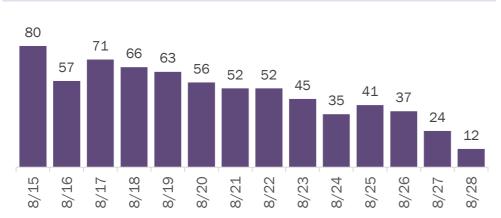

#### Age group distribution for deaths reported since previous report, previous 2 weeks, and cumulatively

| 149 deaths reported since previous report |   | 1,770 dea   | ths reported from Aug 15 - Aug 28 | 11,105 deaths reported cumulatively |     |  |
|-------------------------------------------|---|-------------|-----------------------------------|-------------------------------------|-----|--|
| 0-4 years                                 | 0 | 0-4 years   | 0                                 | 0-4 years                           | 0   |  |
| 5-14 years                                | 0 | 5-14 years  | 1                                 | 5-14 years                          | 4   |  |
| 15-24 years                               | 1 | 15-24 years | 7                                 | 15-24 years                         | 28  |  |
| 25-34 years                               | 0 | 25-34 years | 9                                 | 25-34 years                         | 72  |  |
| 35-44 years                               | 1 | 35-44 years | 21                                | 35-44 years                         | 209 |  |
| 45-54 years                               | 7 | 45-54 years | 68                                | 45-54 years                         | 463 |  |