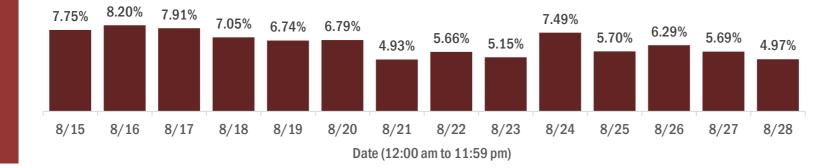

#### Percent positivity for new cases in Florida residents

The percent of positive results ranged from 4.93% to 8.20% over the past 2 weeks and was 4.97% yesterday. This percent is the number of people who test PCR- or antigen-positive for the first time divided by all the people tested that day, excluding people who have previously tested positive.