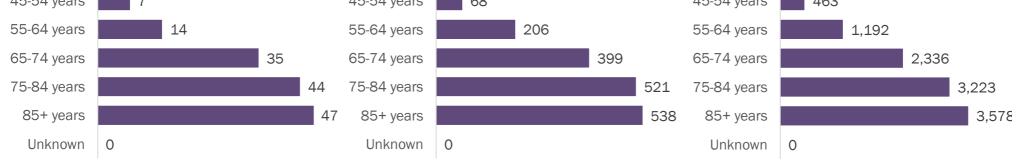

#### Age group distribution for deaths reported since previous report, previous 2 weeks, and cumulatively

| 149 deaths reported since previous report |   | 1,770 dea   | ths reported from Aug 15 - Aug 28 | 11,105 deaths reported cumulatively |     |  |
|-------------------------------------------|---|-------------|-----------------------------------|-------------------------------------|-----|--|
| 0-4 years                                 | 0 | 0-4 years   | 0                                 | 0-4 years                           | 0   |  |
| 5-14 years                                | 0 | 5-14 years  | 1                                 | 5-14 years                          | 4   |  |
| 15-24 years                               | 1 | 15-24 years | 7                                 | 15-24 years                         | 28  |  |
| 25-34 years                               | 0 | 25-34 years | 9                                 | 25-34 years                         | 72  |  |
| 35-44 years                               | 1 | 35-44 years | 21                                | 35-44 years                         | 209 |  |
| 45-54 years                               | 7 | 45-54 years | 68                                | 45-54 years                         | 463 |  |