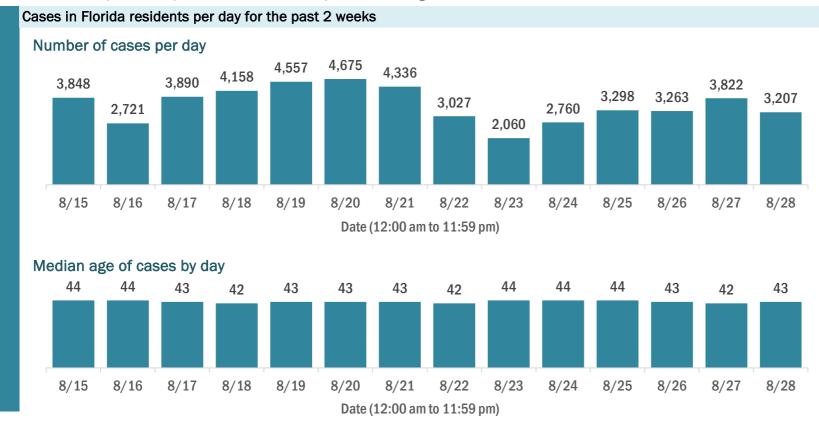

#### **COVID-19: cases and laboratory testing over time**

Data through Aug 28, 2020 verified as of Aug 29, 2020 at 09:25 AM

Data in this report are provisional and subject to change.

#### Number of Florida residents tested per day

These counts include the number of people for whom the Department received PCR or antigen laboratory results by day. People tested on multiple days will be included for each day a new result was received. A person is only counted once for each day they are tested, regardless of whether multiple specimens are tested or multiple results are received.