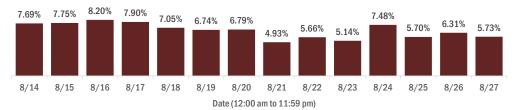

#### Percent positivity for new cases in Florida residents

#### The percent of positive results ranged from 4.93% to 8.20% over the past 2 weeks and was 5.73% yesterday.

This percent is the number of people who test PCR- or antigen-positive for the first time divided by all the people tested that day, excluding people who have previously tested positive.