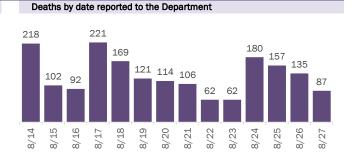

#### COVID-19: cases in Florida residents who have died

Data through Aug 27, 2020 verified as of Aug 28, 2020 at 09:25 AM

Data in this report are provisional and subject to change.

Demographics for all identified COVID-19 deaths: 10,957

Deaths by date of death

Madian - --- 70 ....