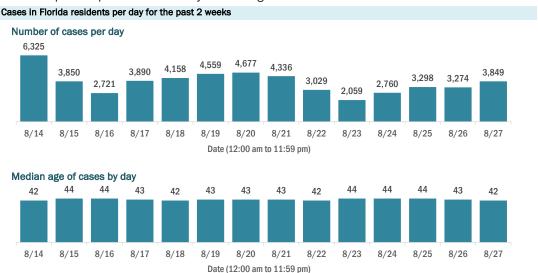

#### COVID-19: cases and laboratory testing over time

Data through Aug 27, 2020 verified as of Aug 28, 2020 at 09:25 AM

Data in this report are provisional and subject to change.

#### Laboratory testing for Florida residents over the past 2 weeks

#### Number of Florida residents tested per day

These counts include the number of people for whom the Department received PCR or antigen laboratory results by day. People tested on multiple days will be included for each day a new result was received. A person is only counted once for each day they are tested, regardless of whether multiple specimens are tested or multiple results are received.