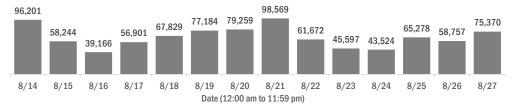

#### COVID-19: cases and laboratory testing over time

Data through Aug 27, 2020 verified as of Aug 28, 2020 at 09:25 AM

Data in this report are provisional and subject to change.

#### Number of Florida residents tested per day

These counts include the number of people for whom the Department received PCR or antigen laboratory results by day. People tested on multiple days will be included for each day a new result was received. A person is only counted once for each day they are tested, regardless of whether multiple specimens are tested or multiple results are received.