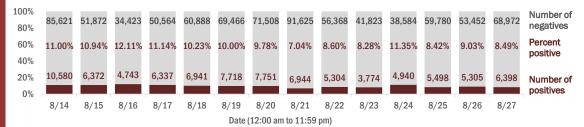

#### Number and percent of Florida residents with positive test results

#### The percent of positive results ranged from 7.04% to 12.11% over the past 2 weeks and was 8.49% yesterday.

These counts include the number of people for whom the Department received PCR or antigen laboratory results by day. People tested on multiple days will be included for each day a new result was received. A person is only counted once for each day they are tested, regardless of whether multiple specimens are tested or multiple results are received. If a person has a positive specimen and a negative specimen in the same day, only the positive result is counted.