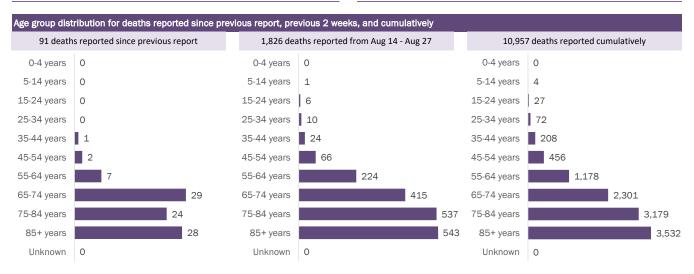

#### COVID-19: cases in Florida residents who have died

Data through Aug 27, 2020 verified as of Aug 28, 2020 at 09:25 AM

Data in this report are provisional and subject to change.

Demographics for all identified COVID-19 deaths: 10,957

#### 

| Median age: 79 | 9 years |         |                    |                                             |
|----------------|---------|---------|--------------------|---------------------------------------------|
| Age group      | Deaths  | Cases   | Case fatality rate | Mortality rate per<br>100,000<br>population |
| 0-4 years      | 0       | 10,377  | 0.0%               | 0.0                                         |
| 5-14 years     | 4       | 25,098  | 0.0%               | 0.2                                         |
| 15-24 years    | 27      | 90,611  | 0.0%               | 1.1                                         |
| 25-34 years    | 72      | 114,959 | 0.1%               | 2.5                                         |
| 35-44 years    | 208     | 99,971  | 0.2%               | 8.0                                         |
| 45-54 years    | 456     | 97,718  | 0.5%               | 16.4                                        |
| 55-64 years    | 1,178   | 79,735  | 1.5%               | 40.7                                        |
| 65-74 years    | 2,301   | 46,317  | 5.0%               | 94.8                                        |
| 75-84 years    | 3,179   | 26,673  | 11.9%              | 226.4                                       |
| 85+ years      | 3,532   | 15,591  | 22.7%              | 611.6                                       |
| Unknown        | 0       | 2,024   | 0.0%               |                                             |
| Total          | 10,957  | 609,074 | 1.8%               | 50.7                                        |