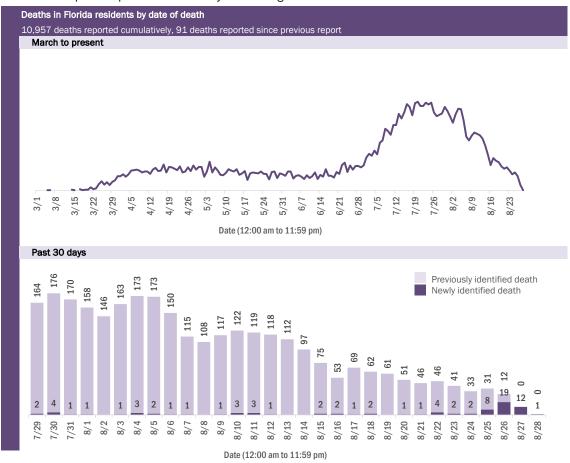

#### COVID-19: cases in Florida residents who have died

Data through Aug 27, 2020 verified as of Aug 28, 2020 at 09:25 AM

Data in this report are provisional and subject to change.

Demographics for all identified COVID-19 deaths: 10,957

Deaths by date of death

Madian - --- 70 ....