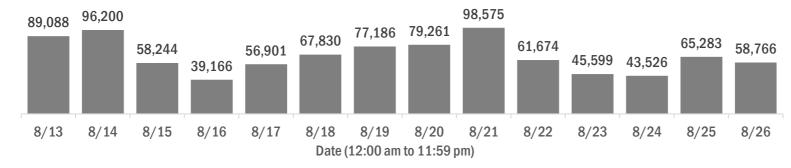

#### COVID-19: cases and laboratory testing over time

Data through Aug 26, 2020 verified as of Aug 27, 2020 at 09:25 AM

Data in this report are provisional and subject to change.

#### Laboratory testing for Florida residents over the past 2 weeks

#### Number of Florida residents tested per day

These counts include the number of people for whom the Department received PCR or antigen laboratory results by day. People tested on multiple days will be included for each day a new result was received. A person is only counted once for each day they are tested, regardless of whether multiple specimens are tested or multiple results are received.