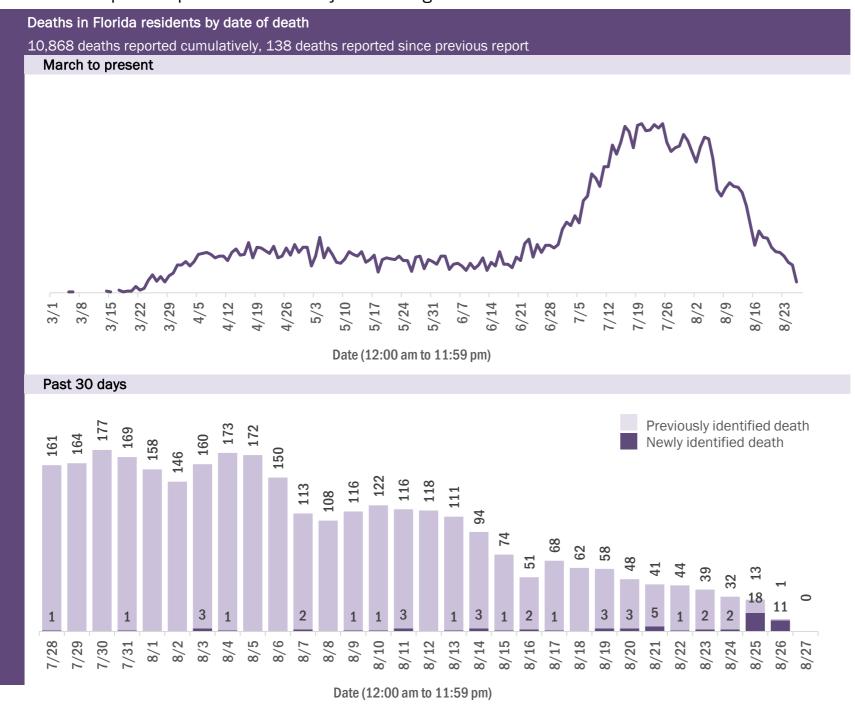

# Demographics for all identified COVID-19 deaths: 10,868 Deaths by date of death 112 97 75 69 62 61 51 46 45 41 34 31 12

| Median age: 79 | years  |         |                    |                                             |
|----------------|--------|---------|--------------------|---------------------------------------------|
| Age group      | Deaths | Cases   | Case fatality rate | Mortality rate per<br>100,000<br>population |
| 0-4 years      | 0      | 10,309  | 0.0%               | 0.0                                         |
| 5-14 years     | 4      | 24,903  | 0.0%               | 0.2                                         |
| 15-24 years    | 27     | 90,064  | 0.0%               | 1.1                                         |
| 25-34 years    | 73     | 114,392 | 0.1%               | 2.6                                         |
| 35-44 years    | 207    | 99,443  | 0.2%               | 7.9                                         |
| 45-54 years    | 455    | 97,184  | 0.5%               | 16.3                                        |
| 55-64 years    | 1,171  | 79,268  | 1.5%               | 40.5                                        |
| 65-74 years    | 2,272  | 46,032  | 4.9%               | 93.6                                        |
| 75-84 years    | 3,155  | 26,493  | 11.9%              | 224.7                                       |
| 85+ years      | 3,504  | 15,471  | 22.6%              | 606.7                                       |
| Unknown        | 0      | 1,783   | 0.0%               |                                             |
| Total          | 10,868 | 605,342 | 1.8%               | 50.3                                        |