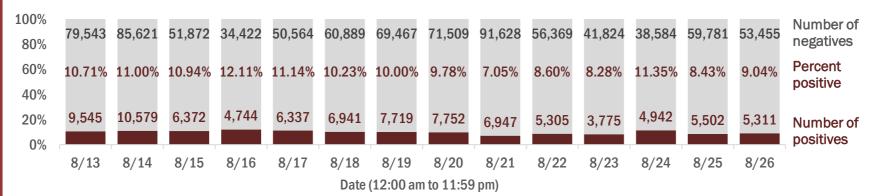

#### Number and percent of Florida residents with positive test results

The percent of positive results ranged from 7.05% to 12.11% over the past 2 weeks and was 9.04% yesterday.

These counts include the number of people for whom the Department received PCR or antigen laboratory results by day. People tested on multiple days will be included for each day a new result was received. A person is only counted once for each day they are tested, regardless of whether multiple specimens are tested or multiple results are received. If a person has a positive specimen and a negative specimen in the same day, only the positive result is counted.