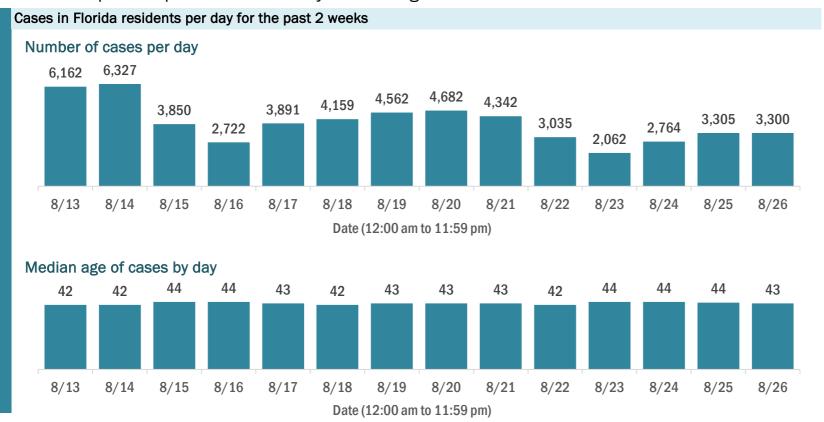

#### COVID-19: cases and laboratory testing over time

Data through Aug 26, 2020 verified as of Aug 27, 2020 at 09:25 AM

Data in this report are provisional and subject to change.

#### Laboratory testing for Florida residents over the past 2 weeks

#### Number of Florida residents tested per day

These counts include the number of people for whom the Department received PCR or antigen laboratory results by day. People tested on multiple days will be included for each day a new result was received. A person is only counted once for each day they are tested, regardless of whether multiple specimens are tested or multiple results are received.