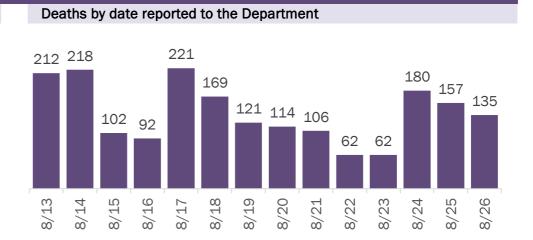

# Demographics for all identified COVID-19 deaths: 10,868 Deaths by date of death 112 97 75 69 62 61 51 46 45 41 34 31 12

| Median age: 79 | years  |         |                    |                                             |
|----------------|--------|---------|--------------------|---------------------------------------------|
| Age group      | Deaths | Cases   | Case fatality rate | Mortality rate per<br>100,000<br>population |
| 0-4 years      | 0      | 10,309  | 0.0%               | 0.0                                         |
| 5-14 years     | 4      | 24,903  | 0.0%               | 0.2                                         |
| 15-24 years    | 27     | 90,064  | 0.0%               | 1.1                                         |
| 25-34 years    | 73     | 114,392 | 0.1%               | 2.6                                         |
| 35-44 years    | 207    | 99,443  | 0.2%               | 7.9                                         |
| 45-54 years    | 455    | 97,184  | 0.5%               | 16.3                                        |
| 55-64 years    | 1,171  | 79,268  | 1.5%               | 40.5                                        |
| 65-74 years    | 2,272  | 46,032  | 4.9%               | 93.6                                        |
| 75-84 years    | 3,155  | 26,493  | 11.9%              | 224.7                                       |
| 85+ years      | 3,504  | 15,471  | 22.6%              | 606.7                                       |
| Unknown        | 0      | 1,783   | 0.0%               |                                             |
| Total          | 10,868 | 605,342 | 1.8%               | 50.3                                        |