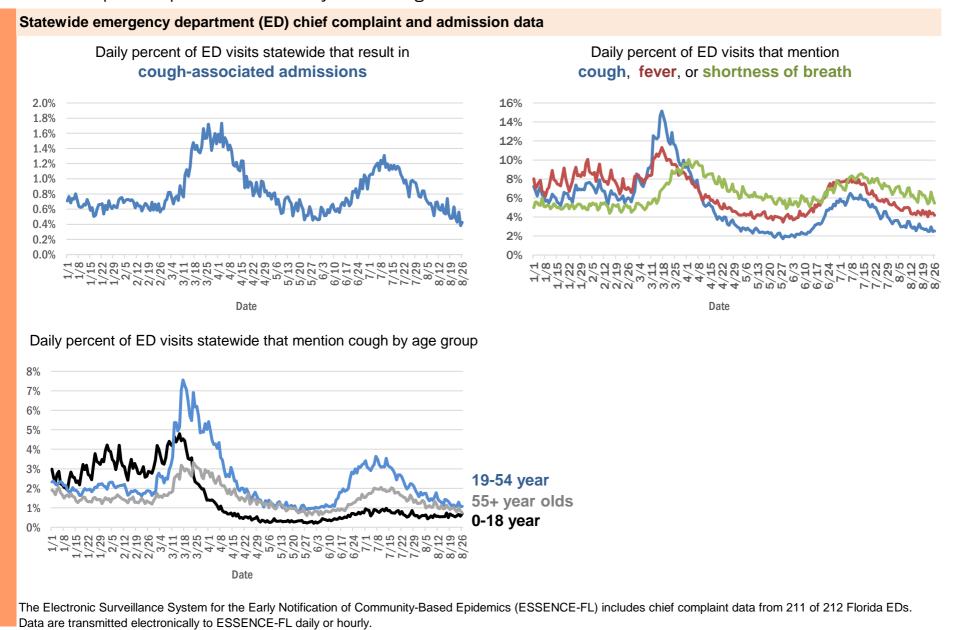

| 1       |
| Fellsmele, Brevard           | 1       |
| Hispanic, St. Lucie          | 1       |
| Kissimmee, Brevard           | 1       |
| Clermont, Orange             | 1       |
| Clermont, Polk               | 1       |
| Dade City, Hillsborough      | 1       |
| Dallas, Lee                  | 1       |
| Deland, Lake                 | 1       |
| Celeste, Broward             | 1       |
| 99, Unknown                  | 1       |
| Clair-Mel City, Hillsborough | 1       |
| Beverly Beach, Flagler       | 1       |
| Aollywoss, Dade              | 1       |
| Total                        | 605,342 |

#### **COVID-19: additional surveillance information**

Data through Aug 26, 2020 verified as of Aug 27, 2020 at 09:25 AM

Data in this report are provisional and subject to change.



# **COVID-19: All Florida residents with test results reported**

Data through Aug 26, 2020 verified as of Aug 27, 2020 at 09:25 AM

Data in this report are provisional and subject to change.

The table below includes persons with laboratory results that the Department of Health has received electronically or by mail/fax for Florida residents.

| Dade 473 1,971 638,772 153,555 19% Broward 109 871 419,434 69,587 14% Palm Beach 280 604 272,304 40,839 13% Hillsborough 226 526 235,104 36,201 13% Orange 405 295 266,920 34,830 12% Duval 211 220 205,732 25,746 11% Pinellas 13 135 170,867 19,537 10% Lee 39 75 108,176 18,041 14% Polk 66 108 95,192 16,512 15% Collier 69 75 57,476 11,366 16% Osceola 165 129 60,927 10,806 15% Manatee 14 72 83,496 10,201 11% Escambia 4 56 67,341 10,013 33% Volusia 82