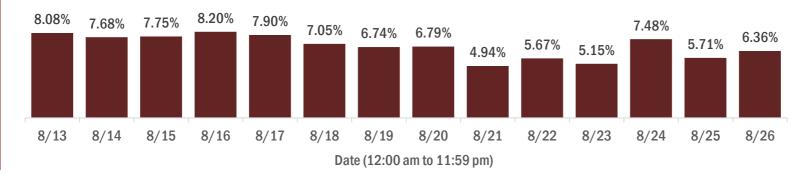

#### Percent positivity for new cases in Florida residents

The percent of positive results ranged from 4.94% to 8.20% over the past 2 weeks and was 6.36% yesterday.

This percent is the number of people who test PCR- or antigen-positive for the first time divided by all the people tested that day, excluding people who have previously tested positive.