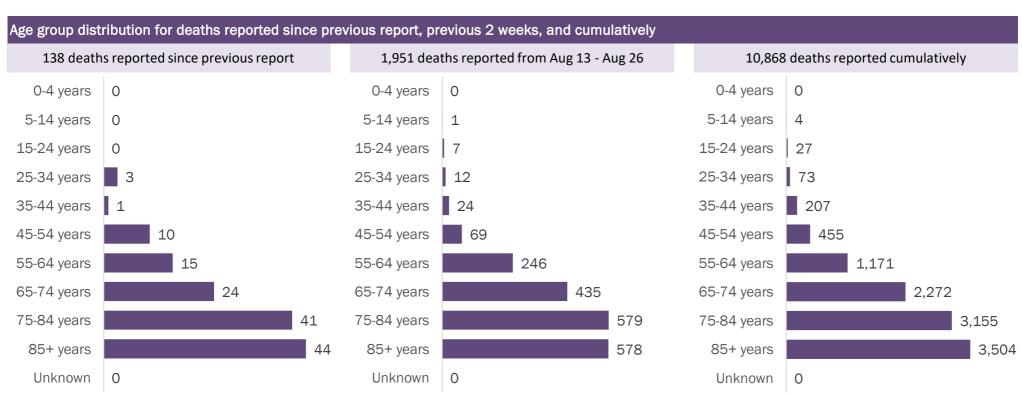

# Demographics for all identified COVID-19 deaths: 10,868 Deaths by date of death 112 97 75 69 62 61 51 46 45 41 34 31 12

| Median age: 79 | years  |         |                    |                                             |
|----------------|--------|---------|--------------------|---------------------------------------------|
| Age group      | Deaths | Cases   | Case fatality rate | Mortality rate per<br>100,000<br>population |
| 0-4 years      | 0      | 10,309  | 0.0%               | 0.0                                         |
| 5-14 years     | 4      | 24,903  | 0.0%               | 0.2                                         |
| 15-24 years    | 27     | 90,064  | 0.0%               | 1.1                                         |
| 25-34 years    | 73     | 114,392 | 0.1%               | 2.6                                         |
| 35-44 years    | 207    | 99,443  | 0.2%               | 7.9                                         |
| 45-54 years    | 455    | 97,184  | 0.5%               | 16.3                                        |
| 55-64 years    | 1,171  | 79,268  | 1.5%               | 40.5                                        |
| 65-74 years    | 2,272  | 46,032  | 4.9%               | 93.6                                        |
| 75-84 years    | 3,155  | 26,493  | 11.9%              | 224.7                                       |
| 85+ years      | 3,504  | 15,471  | 22.6%              | 606.7                                       |
| Unknown        | 0      | 1,783   | 0.0%               |                                             |
| Total          | 10,868 | 605,342 | 1.8%               | 50.3                                        |