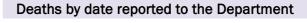

#### COVID-19: cases in Florida residents who have died

Data through Aug 25, 2020 verified as of Aug 26, 2020 at 09:25 AM

Data in this report are provisional and subject to change.

#### Deaths by date of death

| Median age: 79 | 9 years |         |                    |                                             |
|----------------|---------|---------|--------------------|---------------------------------------------|
| Age group      | Deaths  | Cases   | Case fatality rate | Mortality rate per<br>100,000<br>population |
| 0-4 years      | 0       | 10,248  | 0.0%               | 0.0                                         |
| 5-14 years     | 4       | 24,698  | 0.0%               | 0.2                                         |
| 15-24 years    | 27      | 89,626  | 0.0%               | 1.1                                         |
| 25-34 years    | 70      | 113,903 | 0.1%               | 2.5                                         |
| 35-44 years    | 206     | 98,992  | 0.2%               | 7.9                                         |
| 45-54 years    | 445     | 96,657  | 0.5%               | 16.0                                        |
| 55-64 years    | 1,156   | 78,851  | 1.5%               | 40.0                                        |
| 65-74 years    | 2,248   | 45,754  | 4.9%               | 92.6                                        |
| 75-84 years    | 3,114   | 26,338  | 11.8%              | 221.8                                       |
| 85+ years      | 3,463   | 15,360  | 22.5%              | 599.6                                       |
| Unknown        | 0       | 1,686   | 0.0%               |                                             |
| Total          | 10,733  | 602,113 | 1.8%               | 49.7                                        |