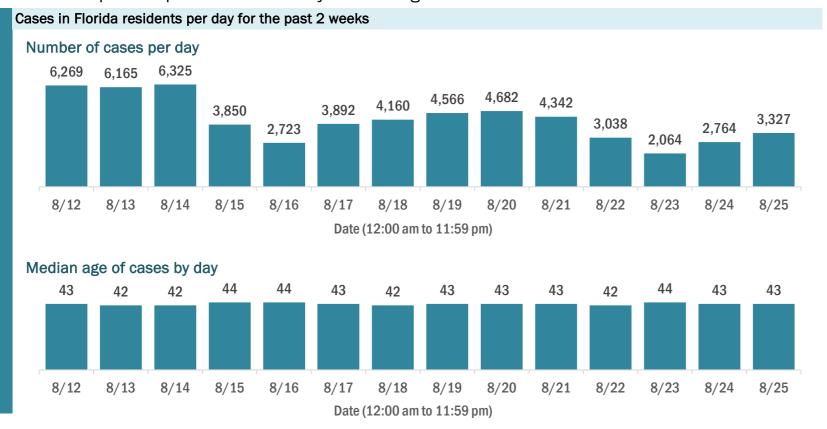

#### COVID-19: cases and laboratory testing over time

Data through Aug 25, 2020 verified as of Aug 26, 2020 at 09:25 AM

Data in this report are provisional and subject to change.

#### Laboratory testing for Florida residents over the past 2 weeks

#### Number of Florida residents tested per day

These counts include the number of people for whom the Department received PCR or antigen laboratory results by day. People tested on multiple days will be included for each day a new result was received. A person is only counted once for each day they are tested, regardless of whether multiple specimens are tested or multiple results are received.