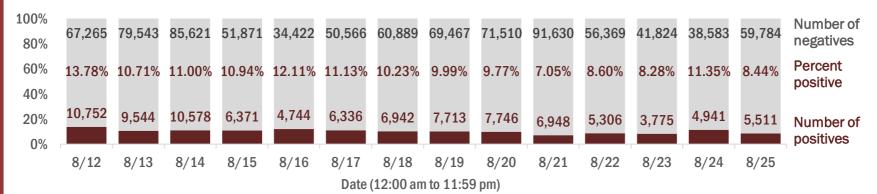

#### COVID-19: cases and laboratory testing over time

Data through Aug 25, 2020 verified as of Aug 26, 2020 at 09:25 AM

Data in this report are provisional and subject to change.

#### Number and percent of Florida residents with positive test results

The percent of positive results ranged from 7.05% to 13.78% over the past 2 weeks and was 8.44% yesterday.

These counts include the number of people for whom the Department received PCR or antigen laboratory results by day. People tested on multiple days will be included for each day a new result was received. A person is only counted once for each day they are tested, regardless of whether multiple specimens are tested or multiple results are received. If a person has a positive specimen and a negative specimen in the same day, only the positive result is counted.