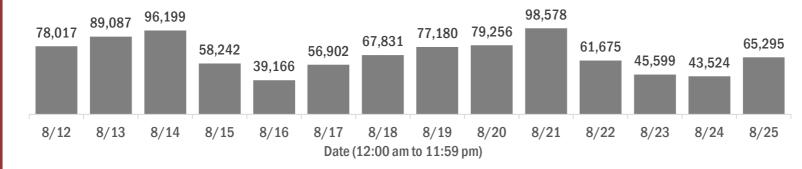

#### COVID-19: cases and laboratory testing over time

Data through Aug 25, 2020 verified as of Aug 26, 2020 at 09:25 AM

Data in this report are provisional and subject to change.

#### Number of Florida residents tested per day

These counts include the number of people for whom the Department received PCR or antigen laboratory results by day. People tested on multiple days will be included for each day a new result was received. A person is only counted once for each day they are tested, regardless of whether multiple specimens are tested or multiple results are received.