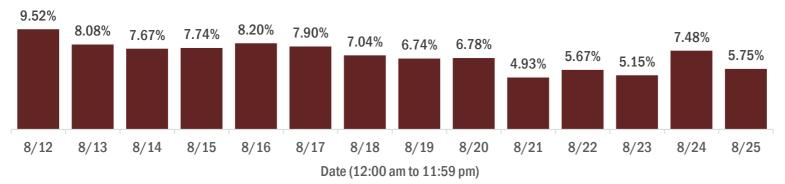

#### COVID-19: cases and laboratory testing over time

Data through Aug 25, 2020 verified as of Aug 26, 2020 at 09:25 AM

Data in this report are provisional and subject to change.

#### Percent positivity for new cases in Florida residents

The percent of positive results ranged from 4.93% to 9.52% over the past 2 weeks and was 5.75% yesterday.

This percent is the number of people who test PCR- or antigen-positive for the first time divided by all the people tested that day, excluding people who have previously tested positive.