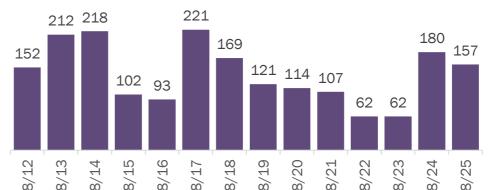

#### COVID-19: cases in Florida residents who have died

Data through Aug 25, 2020 verified as of Aug 26, 2020 at 09:25 AM

Data in this report are provisional and subject to change.

#### Demographics for all identified COVID-19 deaths: 10,733

#### Deaths by date of death

| Median age: 79 | 9 years |         |                    |                                             |
|----------------|---------|---------|--------------------|---------------------------------------------|
| Age group      | Deaths  | Cases   | Case fatality rate | Mortality rate per<br>100,000<br>population |
| 0-4 years      | 0       | 10,248  | 0.0%               | 0.0                                         |
| 5-14 years     | 4       | 24,698  | 0.0%               | 0.2                                         |
| 15-24 years    | 27      | 89,626  | 0.0%               | 1.1                                         |
| 25-34 years    | 70      | 113,903 | 0.1%               | 2.5                                         |
| 35-44 years    | 206     | 98,992  | 0.2%               | 7.9                                         |
| 45-54 years    | 445     | 96,657  | 0.5%               | 16.0                                        |
| 55-64 years    | 1,156   | 78,851  | 1.5%               | 40.0                                        |
| 65-74 years    | 2,248   | 45,754  | 4.9%               | 92.6                                        |
| 75-84 years    | 3,114   | 26,338  | 11.8%              | 221.8                                       |
| 85+ years      | 3,463   | 15,360  | 22.5%              | 599.6                                       |
| Unknown        | 0       | 1,686   | 0.0%               |                                             |
| Total          | 10,733  | 602,113 | 1.8%               | 49.7                                        |