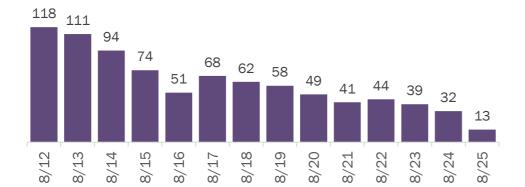

#### COVID-19: cases and laboratory testing over time

Data through Aug 25, 2020 verified as of Aug 26, 2020 at 09:25 AM

Data in this report are provisional and subject to change.

#### Laboratory testing for Florida residents over the past 2 weeks

#### Number of Florida residents tested per day

These counts include the number of people for whom the Department received PCR or antigen laboratory results by day. People tested on multiple days will be included for each day a new result was received. A person is only counted once for each day they are tested, regardless of whether multiple specimens are tested or multiple results are received.