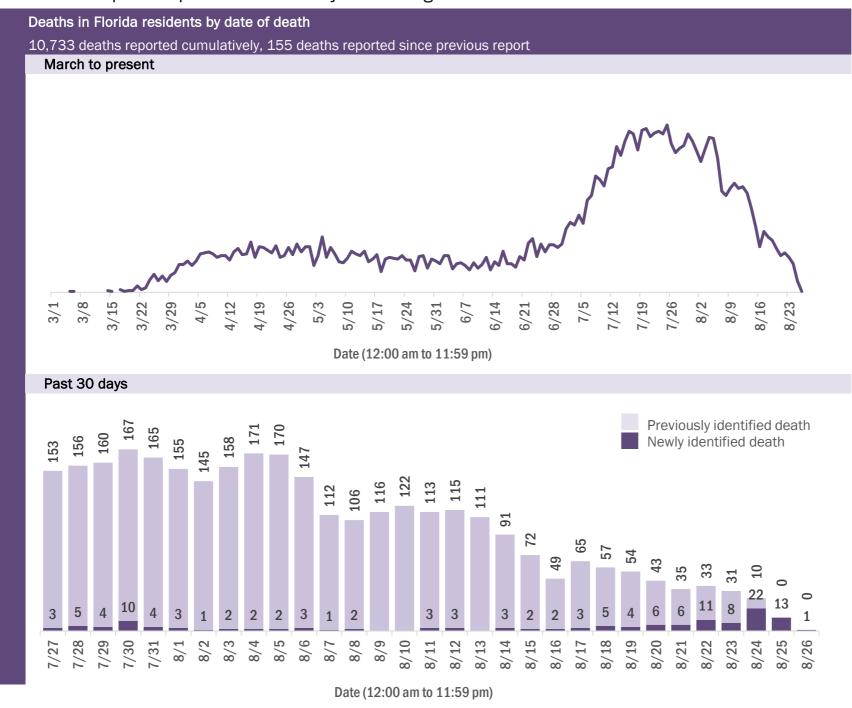

#### COVID-19: cases in Florida residents who have died

Data through Aug 25, 2020 verified as of Aug 26, 2020 at 09:25 AM

Data in this report are provisional and subject to change.

#### Demographics for all identified COVID-19 deaths: 10,733

#### Deaths by date of death

| Median age: 79 | 9 years |         |                    |                                             |
|----------------|---------|---------|--------------------|---------------------------------------------|
| Age group      | Deaths  | Cases   | Case fatality rate | Mortality rate per<br>100,000<br>population |
| 0-4 years      | 0       | 10,248  | 0.0%               | 0.0                                         |
| 5-14 years     | 4       | 24,698  | 0.0%               | 0.2                                         |
| 15-24 years    | 27      | 89,626  | 0.0%               | 1.1                                         |
| 25-34 years    | 70      | 113,903 | 0.1%               | 2.5                                         |
| 35-44 years    | 206     | 98,992  | 0.2%               | 7.9                                         |
| 45-54 years    | 445     | 96,657  | 0.5%               | 16.0                                        |
| 55-64 years    | 1,156   | 78,851  | 1.5%               | 40.0                                        |
| 65-74 years    | 2,248   | 45,754  | 4.9%               | 92.6                                        |
| 75-84 years    | 3,114   | 26,338  | 11.8%              | 221.8                                       |
| 85+ years      | 3,463   | 15,360  | 22.5%              | 599.6                                       |
| Unknown        | 0       | 1,686   | 0.0%               |                                             |
| Total          | 10,733  | 602,113 | 1.8%               | 49.7                                        |