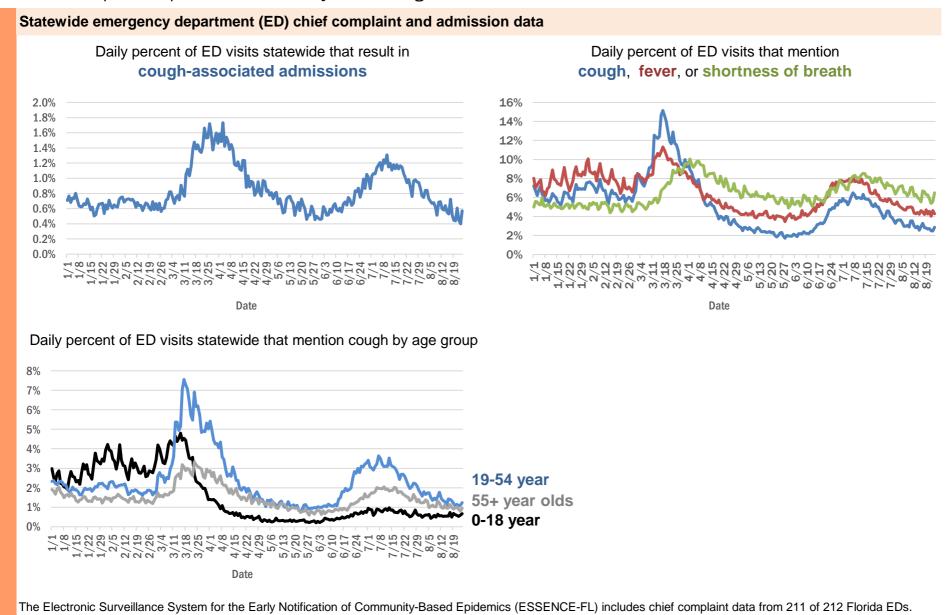

ms, Hillsborough    | 1       |
| Tarpon Springs, Pasco        | 1       |
| South Daytona Beach, Volusia | 1       |
| Riverview, Unknown           | 1       |
| San Antonio, Unknown         | 1       |
| Ludlam, Dade                 | 1       |
| Miamf, Dade                  | 1       |
| Olustee, Baker               | 1       |
| Opalocka, Dade               | 1       |
| Okeechobee, St. Lucie        | 1       |
| Pine Ridge, Citrus           | 1       |
| Worthington Springs, Union   | 1       |
| Total                        | 599,176 |

#### **COVID-19: additional surveillance information**

Data through Aug 24, 2020 verified as of Aug 25, 2020 at 09:25 AM

Data in this report are provisional and subject to change.

Data are transmitted electronically to ESSENCE-FL daily or hourly.



#### **COVID-19: All Florida residents with test results reported**

Data through Aug 24, 2020 verified as of Aug 25, 2020 at 09:25 AM

Data in this report are provisional and subject to change.

The table below includes persons with laboratory results that the Department of Health has received electronically or by mail/fax for Florida residents.

|              | Awaiting |              |          |          | Percent  |              |
|--------------|----------|--------------|----------|----------|----------|--------------|
| County       | testing  | Inconclusive | Negative | Positive | positive | Total tested |
| Dade         | 461      | 1,968        | 631,260  | 152,446  | 19%      | 785,674      |
| Broward      | 116      | 869          | 415,499  | 69,030   | 14%      | 485,398