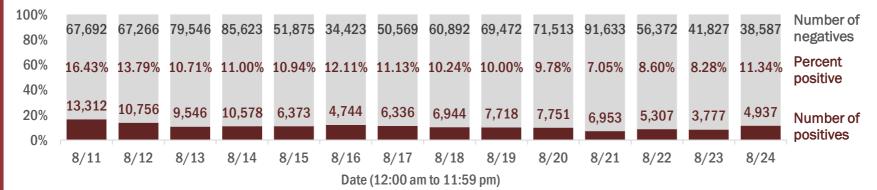

#### Number and percent of Florida residents with positive test results

#### The percent of positive results ranged from 7.05% to 16.43% over the past 2 weeks and was 11.34% yesterday.

These counts include the number of people for whom the Department received PCR or antigen laboratory results by day. People tested on multiple days will be included for each day a new result was received. A person is only counted once for each day they are tested, regardless of whether multiple specimens are tested or multiple results are received. If a person has a positive specimen and a negative specimen in the same day, only the positive result is counted.