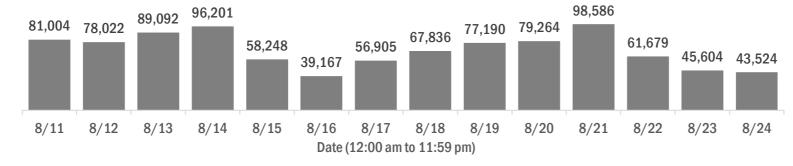

#### Laboratory testing for Florida residents over the past 2 weeks

#### Number of Florida residents tested per day

These counts include the number of people for whom the Department received PCR or antigen laboratory results by day. People tested on multiple days will be included for each day a new result was received. A person is only counted once for each day they are tested, regardless of whether multiple specimens are tested or multiple results are received.