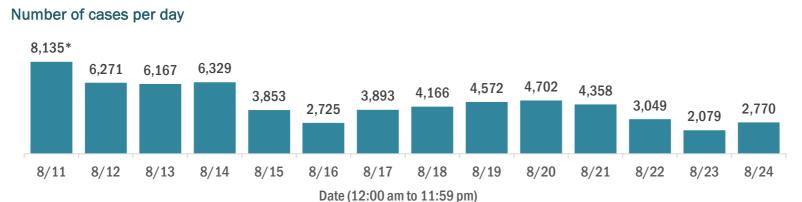

#### Cases in Florida residents per day for the past 2 weeks

#### \* Includes a one-time historical data submission from a laboratory newly enrolled in the Department's electronic laboratory reporting (ELR) process. The number of new cases on 8/11 excluding the historical data submission was 5,218.