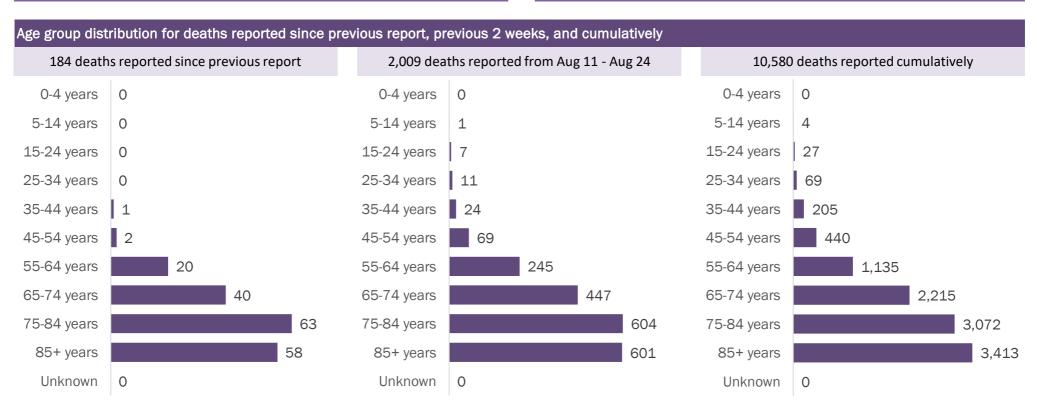

#### COVID-19: cases in Florida residents who have died

Data through Aug 24, 2020 verified as of Aug 25, 2020 at 09:25 AM

Data in this report are provisional and subject to change.

#### Demographics for all identified COVID-19 deaths: 10,580

#### Deaths by date of death

| Median age: 79 years |        |         |                       |                                             |  |  |  |
|----------------------|--------|---------|-----------------------|---------------------------------------------|--|--|--|
| Age group            | Deaths | Cases   | Case fatality<br>rate | Mortality rate per<br>100,000<br>population |  |  |  |
| 0-4 years            | 0      | 10,225  | 0.0%                  | 0.0                                         |  |  |  |
| 5-14 years           | 4      | 24,578  | 0.0%                  | 0.2                                         |  |  |  |
| 15-24 years          | 27     | 89,182  | 0.0%                  | 1.1                                         |  |  |  |
| 25-34 years          | 69     | 113,439 | 0.1%                  | 2.4                                         |  |  |  |
| 35-44 years          | 205    | 98,527  | 0.2%                  | 7.9                                         |  |  |  |
| 45-54 years          | 440    | 96,151  | 0.5%                  | 15.8                                        |  |  |  |
| 55-64 years          | 1,135  | 78,437  | 1.4%                  | 39.2                                        |  |  |  |
| 65-74 years          | 2,215  | 45,472  | 4.9%                  | 91.3                                        |  |  |  |
| 75-84 years          | 3,072  | 26,180  | 11.7%                 | 218.8                                       |  |  |  |
| 85+ years            | 3,413  | 15,270  | 22.4%                 | 591.0                                       |  |  |  |
| Unknown              | 0      | 1,715   | 0.0%                  |                                             |  |  |  |
| Total                | 10,580 | 599,176 | 1.8%                  | 49.0                                        |  |  |  |