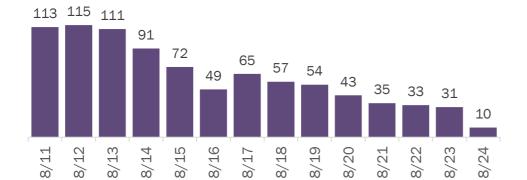

#### Cases in Florida residents per day for the past 2 weeks

#### \* Includes a one-time historical data submission from a laboratory newly enrolled in the Department's electronic laboratory reporting (ELR) process. The number of new cases on 8/11 excluding the historical data submission was 5,218.