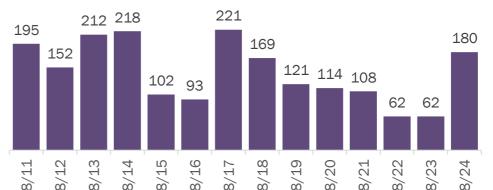

#### Laboratory testing for Florida residents over the past 2 weeks

#### Number of Florida residents tested per day

These counts include the number of people for whom the Department received PCR or antigen laboratory results by day. People tested on multiple days will be included for each day a new result was received. A person is only counted once for each day they are tested, regardless of whether multiple specimens are tested or multiple results are received.