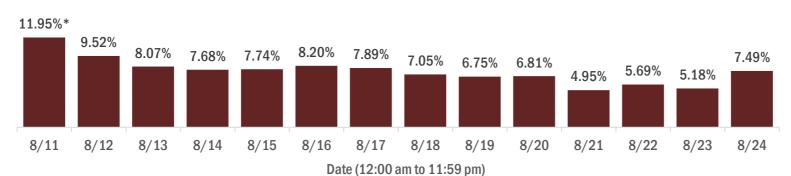

#### Percent positivity for new cases in Florida residents

#### The percent of positive results ranged from 4.95% to 11.95% over the past 2 weeks and was 7.49% yesterday.

This percent is the number of people who test PCR- or antigen-positive for the first time divided by all the people tested that day, excluding people who have previously tested positive.

<sup>\*</sup> Includes a one-time historical data submission from a laboratory newly enrolled in the Department's electronic laboratory reporting (ELR) process. The percent positivity on 8/11 excluding the historical data submission was 9.35%.