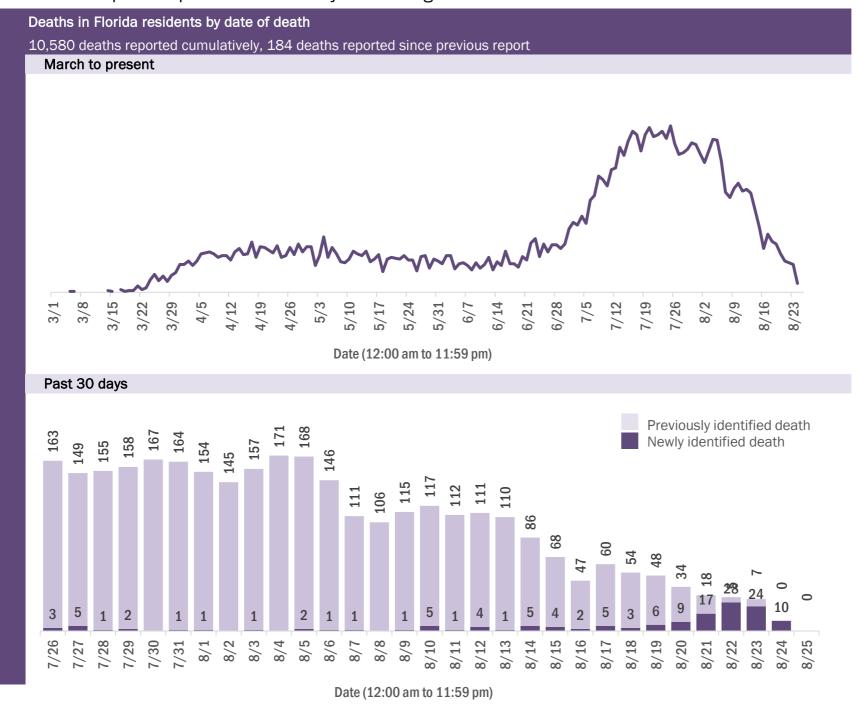

#### COVID-19: cases in Florida residents who have died

Data through Aug 24, 2020 verified as of Aug 25, 2020 at 09:25 AM

Data in this report are provisional and subject to change.

#### Demographics for all identified COVID-19 deaths: 10,580

#### Deaths by date of death

| Median age: 79 years |        |         |                       |                                             |  |  |  |
|----------------------|--------|---------|-----------------------|---------------------------------------------|--|--|--|
| Age group            | Deaths | Cases   | Case fatality<br>rate | Mortality rate per<br>100,000<br>population |  |  |  |
| 0-4 years            | 0      | 10,225  | 0.0%                  | 0.0                                         |  |  |  |
| 5-14 years           | 4      | 24,578  | 0.0%                  | 0.2                                         |  |  |  |
| 15-24 years          | 27     | 89,182  | 0.0%                  | 1.1                                         |  |  |  |
| 25-34 years          | 69     | 113,439 | 0.1%                  | 2.4                                         |  |  |  |
| 35-44 years          | 205    | 98,527  | 0.2%                  | 7.9                                         |  |  |  |
| 45-54 years          | 440    | 96,151  | 0.5%                  | 15.8                                        |  |  |  |
| 55-64 years          | 1,135  | 78,437  | 1.4%                  | 39.2                                        |  |  |  |
| 65-74 years          | 2,215  | 45,472  | 4.9%                  | 91.3                                        |  |  |  |
| 75-84 years          | 3,072  | 26,180  | 11.7%                 | 218.8                                       |  |  |  |
| 85+ years            | 3,413  | 15,270  | 22.4%                 | 591.0                                       |  |  |  |
| Unknown              | 0      | 1,715   | 0.0%                  |                                             |  |  |  |
| Total                | 10,580 | 599,176 | 1.8%                  | 49.0                                        |  |  |  |