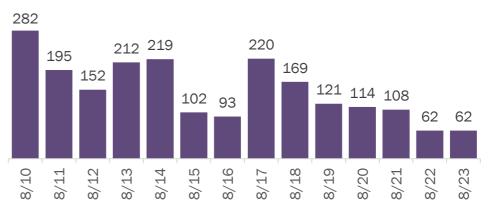

Age group distribution for deaths reported since previous report, previous 2 weeks, and cumulatively

| 72 deaths reported since previous report |   | 2,111 dea   | ths reported from Aug 10 - Aug 23 | 10,397 deaths reported cumulatively |     |  |
|------------------------------------------|---|-------------|-----------------------------------|-------------------------------------|-----|--|
| 0-4 years                                | 0 | 0-4 years   | 0                                 | 0-4 years                           | 0   |  |
| 5-14 years                               | 0 | 5-14 years  | 1                                 | 5-14 years                          | 4   |  |
| 15-24 years                              | 0 | 15-24 years | 7                                 | 15-24 years                         | 27  |  |
| 25-34 years                              | 0 | 25-34 years | 13                                | 25-34 years                         | 69  |  |
| 35-44 years                              | 1 | 35-44 years | 29                                | 35-44 years                         | 205 |  |
| 45-54 vears                              | 3 | 45-54 vears | 81                                | 45-54 vears                         | 438 |  |