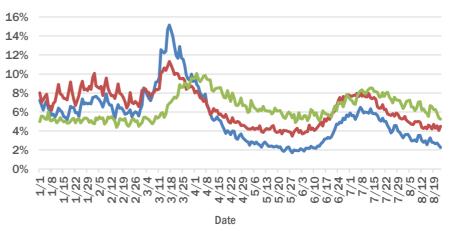

#### **COVID-19: cases and laboratory testing over time**

Data through Aug 23, 2020 verified as of Aug 24, 2020 at 09:25 AM

Data in this report are provisional and subject to change.

\* Includes a one-time historical data submission from a laboratory newly enrolled in the Department's electronic laboratory reporting (ELR) process. The number of new cases on 8/11 excluding the historical data submission was 5,218.