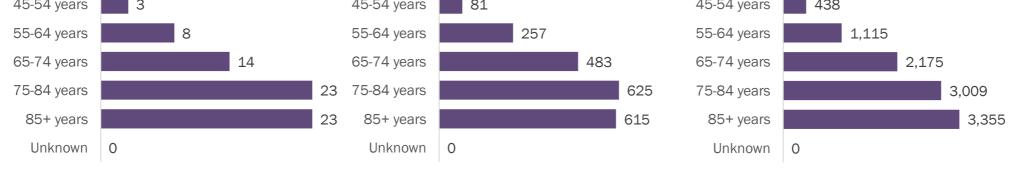

Modian ago: 79 years

| Median age: | 79 years |
|-------------|----------|
|-------------|----------|

| Age group   | Deaths | Cases   | Case fatality<br>rate | Mortality rate per<br>100,000<br>population |
|-------------|--------|---------|-----------------------|---------------------------------------------|
| 0-4 years   | 0      | 10,174  | 0.0%                  | 0.0                                         |
| 5-14 years  | 4      | 24,429  | 0.0%                  | 0.2                                         |
| 15-24 years | 27     | 88,803  | 0.0%                  | 1.1                                         |
| 25-34 years | 69     | 113,001 | 0.1%                  | 2.4                                         |
| 35-44 years | 205    | 98,166  | 0.2%                  | 7.9                                         |
| 45-54 years | 438    | 95,739  | 0.5%                  | 15.7                                        |
| 55-64 years | 1,115  | 78,042  | 1.4%                  | 38.6                                        |
| 65-74 years | 2,175  | 45,235  | 4.8%                  | 89.6                                        |
| 75-84 years | 3,009  | 26,009  | 11.6%                 | 214.3                                       |
| 85+ years   | 3,355  | 15,180  | 22.1%                 | 580.9                                       |
| Unknown     | 0      | 1,733   | 0.0%                  |                                             |
| Total       | 10,397 | 596,511 | 1.7%                  | 48.1                                        |

Age group distribution for deaths reported since previous report, previous 2 weeks, and cumulatively

| 72 deaths reported since previous report |   | 2,111 dea   | ths reported from Aug 10 - Aug 23 | 10,397 deaths reported cumulatively |     |  |
|------------------------------------------|---|-------------|-----------------------------------|-------------------------------------|-----|--|
| 0-4 years                                | 0 | 0-4 years   | 0                                 | 0-4 years                           | 0   |  |
| 5-14 years                               | 0 | 5-14 years  | 1                                 | 5-14 years                          | 4   |  |
| 15-24 years                              | 0 | 15-24 years | 7                                 | 15-24 years                         | 27  |  |
| 25-34 years                              | 0 | 25-34 years | 13                                | 25-34 years                         | 69  |  |
| 35-44 years                              | 1 | 35-44 years | 29                                | 35-44 years                         | 205 |  |
| 45-54 vears                              | 3 | 45-54 vears | 81                                | 45-54 vears                         | 438 |  |