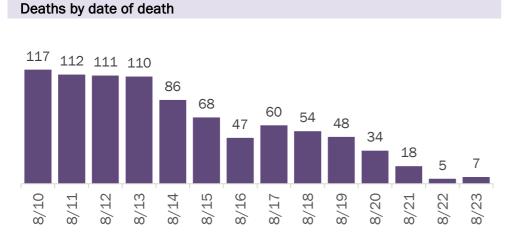

Age group distribution for deaths reported since previous report, previous 2 weeks, and cumulatively

| 72 deaths reported since previous report |   | 2,111 dea   | ths reported from Aug 10 - Aug 23 | 10,397 deaths reported cumulatively |     |  |
|------------------------------------------|---|-------------|-----------------------------------|-------------------------------------|-----|--|
| 0-4 years                                | 0 | 0-4 years   | 0                                 | 0-4 years                           | 0   |  |
| 5-14 years                               | 0 | 5-14 years  | 1                                 | 5-14 years                          | 4   |  |
| 15-24 years                              | 0 | 15-24 years | 7                                 | 15-24 years                         | 27  |  |
| 25-34 years                              | 0 | 25-34 years | 13                                | 25-34 years                         | 69  |  |
| 35-44 years                              | 1 | 35-44 years | 29                                | 35-44 years                         | 205 |  |
| 45-54 vears                              | 3 | 45-54 vears | 81                                | 45-54 vears                         | 438 |  |