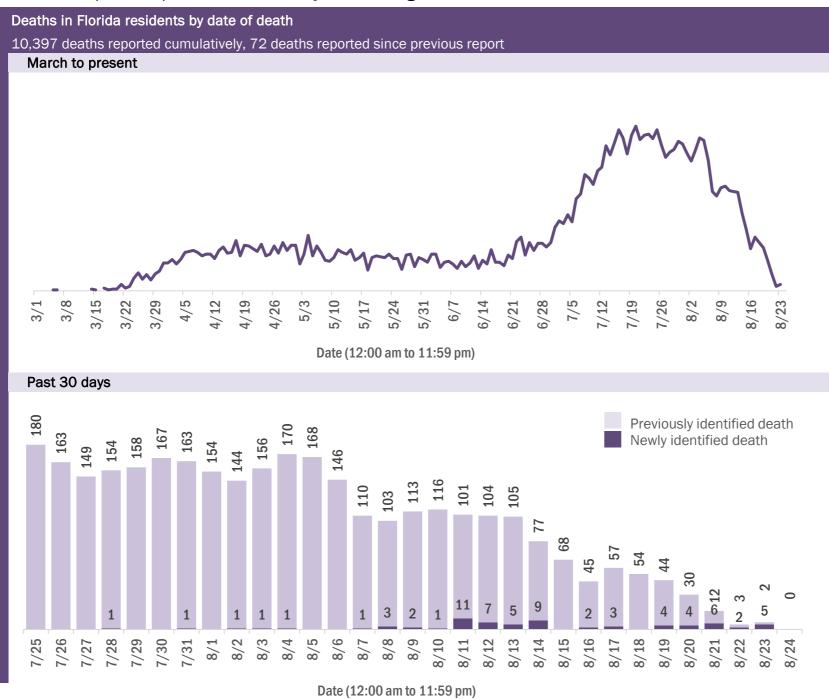

#### **COVID-19: cases in Florida residents who have died**

Data through Aug 23, 2020 verified as of Aug 24, 2020 at 09:25 AM

Data in this report are provisional and subject to change.

Demographics for all identified COVID-19 deaths: 10,397

Age group distribution for deaths reported since previous report, previous 2 weeks, and cumulatively

| 72 deaths reported since previous report |   | 2,111 dea   | ths reported from Aug 10 - Aug 23 | 10,397 deaths reported cumulatively |     |  |
|------------------------------------------|---|-------------|-----------------------------------|-------------------------------------|-----|--|
| 0-4 years                                | 0 | 0-4 years   | 0                                 | 0-4 years                           | 0   |  |
| 5-14 years                               | 0 | 5-14 years  | 1                                 | 5-14 years                          | 4   |  |
| 15-24 years                              | 0 | 15-24 years | 7                                 | 15-24 years                         | 27  |  |
| 25-34 years                              | 0 | 25-34 years | 13                                | 25-34 years                         | 69  |  |
| 35-44 years                              | 1 | 35-44 years | 29                                | 35-44 years                         | 205 |  |
| 45-54 vears                              | 3 | 45-54 vears | 81                                | 45-54 vears                         | 438 |  |