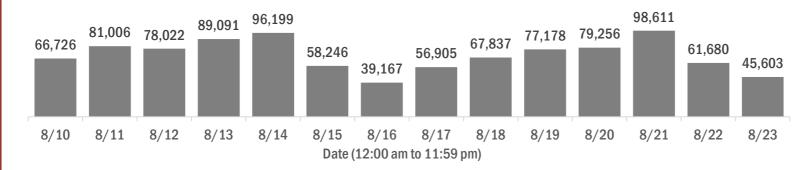

#### Number of Florida residents tested per day

These counts include the number of people for whom the Department received PCR or antigen laboratory results by day. People tested on multiple days will be included for each day a new result was received. A person is only counted once for each day they are tested, regardless of whether multiple specimens are tested or multiple results are received.

#### Number and percent of Florida residents with positive test results

#### The percent of positive results ranged from 7.07% to 16.43% over the past 2 weeks and was 8.28% yesterday.

These counts include the number of people for whom the Department received PCR or antigen laboratory results by day. People tested on multiple days will be included for each day a new result was received. A person is only counted once for each day they are tested, regardless of whether multiple specimens are tested or multiple results are received. If a person has a positive specimen and a negative specimen in the same day, only the positive result is counted.

| 100%<br>80% | 56,994 | 67,693 | 67,266 | 79,545 | 85,622 | 51,873 | 34,423          | 50,570 | 60,892 | 69,472 | 71,512 | 91,635 | 56,372 | 41,827 | Number of negatives |
|-------------|--------|--------|--------|--------|--------|--------|-----------------|--------|--------|--------|--------|--------|--------|--------|---------------------|
| 60%<br>40%  | 14.59% | 16.43% | 13.79% | 10.71% | 10.99% | 10.94% | 1 <b>2</b> .11% | 11.13% | 10.24% | 9.98%  | 9.77%  | 7.07%  | 8.61%  | 8.28%  | Percent positive    |
| 40%<br>20%  | 9,732  | 13,313 | 10,756 | 9,546  | 10,577 | 6,373  | 4,744           | 6,335  | 6,945  | 7,706  | 7,744  | 6,976  | 5,308  | 3,776  | Number of positives |

8/10 8/11 8/12 8/13 8/14 8/15 8/16 8/17 8/18 8/19 8/20 8/21 8/22 8/23 Date (12:00 am to 11:59 pm)