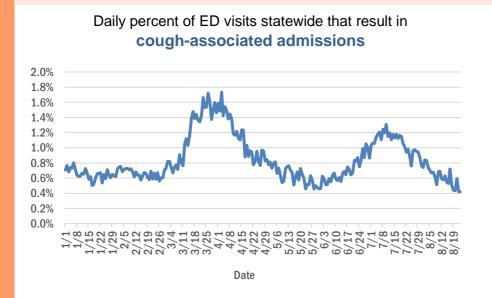

#### **COVID-19: cases and laboratory testing over time**

Data through Aug 23, 2020 verified as of Aug 24, 2020 at 09:25 AM

Data in this report are provisional and subject to change.

\* Includes a one-time historical data submission from a laboratory newly enrolled in the Department's electronic laboratory reporting (ELR) process. The number of new cases on 8/11 excluding the historical data submission was 5,218.