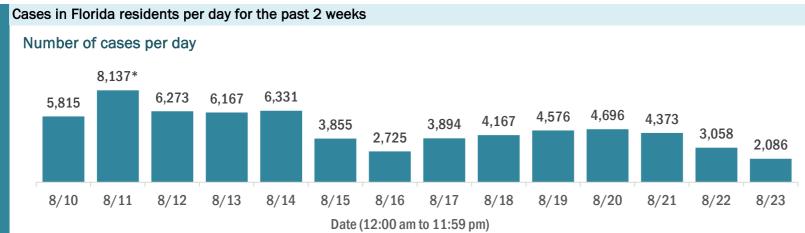

#### **COVID-19: cases and laboratory testing over time**

Data through Aug 23, 2020 verified as of Aug 24, 2020 at 09:25 AM

Data in this report are provisional and subject to change.

\* Includes a one-time historical data submission from a laboratory newly enrolled in the Department's electronic laboratory reporting (ELR) process. The number of new cases on 8/11 excluding the historical data submission was 5,218.

#### Number of Florida residents tested per day

These counts include the number of people for whom the Department received PCR or antigen laboratory results by day. People tested on multiple days will be included for each day a new result was received. A person is only counted once for each day they are tested, regardless of whether multiple specimens are tested or multiple results are received.