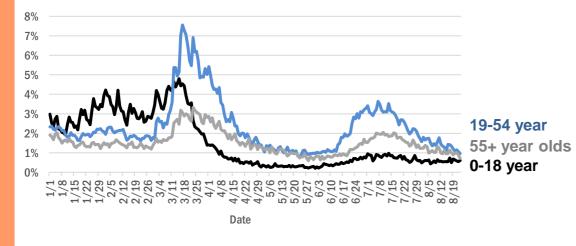

#### **COVID-19: cases and laboratory testing over time**

Data through Aug 23, 2020 verified as of Aug 24, 2020 at 09:25 AM

Data in this report are provisional and subject to change.

\* Includes a one-time historical data submission from a laboratory newly enrolled in the Department's electronic laboratory reporting (ELR) process. The number of new cases on 8/11 excluding the historical data submission was 5,218.