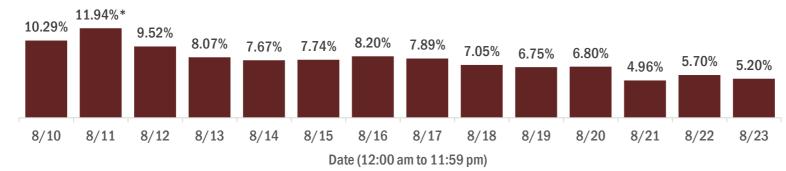

#### Percent positivity for new cases in Florida residents

The percent of positive results ranged from 4.96% to 11.94% over the past 2 weeks and was 5.20% yesterday.

This percent is the number of people who test PCR- or antigen-positive for the first time divided by all the people tested that day, excluding people who have previously tested positive.

\* Includes a one-time historical data submission from a laboratory newly enrolled in the Department's electronic laboratory reporting (ELR) process. The percent positivity on 8/11 excluding the historical data submission was 9.35%.