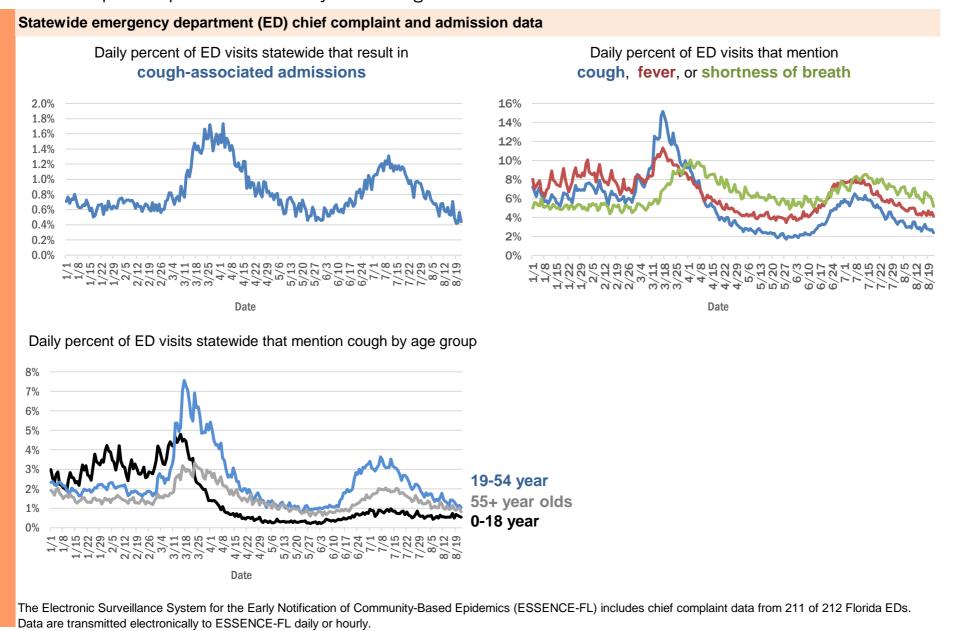

| 1       |
| Seacrest, Bay                      | 1       |
| Stiamk, Dade                       | 1       |
| Sugarloaf Key, Monroe              | 1       |
| Port St Luice, Unknown             | 1       |
| Rices Landing, Dade                | 1       |
| Pensacola Naval Hospital, Escambia | 1       |
| Tavares, Unknown                   | 1       |
| Unknown, Duval                     | 1       |
| West Hollywood, Broward            | 1       |
| Weston, Unknown                    | 1       |
| Winter Springs, Orange             | 1       |
| Total                              | 594,287 |

#### **COVID-19: additional surveillance information**

Data through Aug 22, 2020 verified as of Aug 23, 2020 at 09:25 AM

Data in this report are provisional and subject to change.



#### **COVID-19: All Florida residents with test results reported**

Data through Aug 22, 2020 verified as of Aug 23, 2020 at 09:25 AM

Data in this report are provisional and subject to change.

The table below includes persons with laboratory results that the Department of Health has received electronically or by mail/fax for Florida residents.

| County                | Awaiting       | Inconclusive | Negative         | Positive       | Percent         | Total tested |
|-----------------------|----------------|--------------|------------------|----------------|-----------------|--------------|
| Dade                  | testing<br>458 | 1,948        | 625,216          | 151,051        | positive<br>19% | 778,215      |
| Broward               | 127            | 860          | 412,079