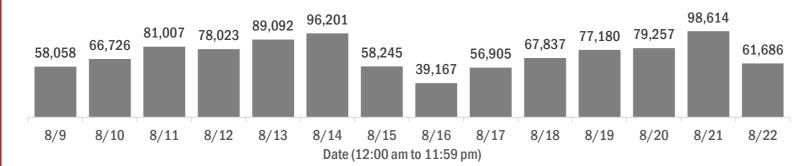

#### Laboratory testing for Florida residents over the past 2 weeks

#### Number of Florida residents tested per day

These counts include the number of people for whom the Department received PCR or antigen laboratory results by day. People tested on multiple days will be included for each day a new result was received. A person is only counted once for each day they are tested, regardless of whether multiple specimens are tested or multiple results are received.