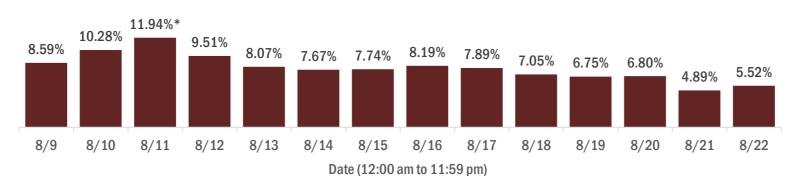

#### Percent positivity for new cases in Florida residents

#### The percent of positive results ranged from 4.89% to 11.94% over the past 2 weeks and was 5.52% yesterday.

This percent is the number of people who test PCR- or antigen-positive for the first time divided by all the people tested that day, excluding people who have previously tested positive.