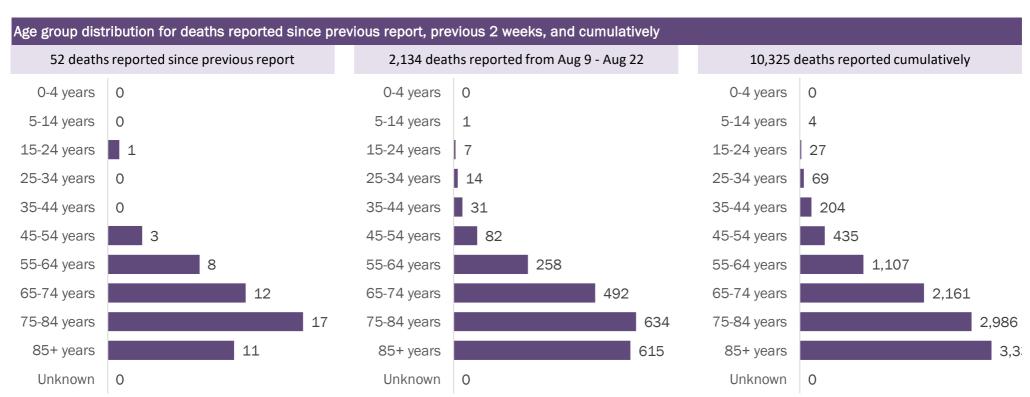

#### COVID-19: cases in Florida residents who have died

Data through Aug 22, 2020 verified as of Aug 23, 2020 at 09:25 AM

Data in this report are provisional and subject to change.

#### Demographics for all identified COVID-19 deaths: 10,325

#### Deaths by date reported to the Department

| Median age: 79 | years  |         |                    |                                             |
|----------------|--------|---------|--------------------|---------------------------------------------|
| Age group      | Deaths | Cases   | Case fatality rate | Mortality rate per<br>100,000<br>population |
| 0-4 years      | 0      | 10,120  | 0.0%               | 0.0                                         |
| 5-14 years     | 4      | 24,290  | 0.0%               | 0.2                                         |
| 15-24 years    | 27     | 88,489  | 0.0%               | 1.1                                         |
| 25-34 years    | 69     | 112,639 | 0.1%               | 2.4                                         |
| 35-44 years    | 204    | 97,843  | 0.2%               | 7.8                                         |
| 45-54 years    | 435    | 95,410  | 0.5%               | 15.6                                        |
| 55-64 years    | 1,107  | 77,730  | 1.4%               | 38.3                                        |
| 65-74 years    | 2,161  | 45,035  | 4.8%               | 89.0                                        |
| 75-84 years    | 2,986  | 25,862  | 11.5%              | 212.6                                       |
| 85+ years      | 3,332  | 15,119  | 22.0%              | 576.9                                       |
| Unknown        | 0      | 1,750   | 0.0%               |                                             |
| Total          | 10,325 | 594,287 | 1.7%               | 47.8                                        |