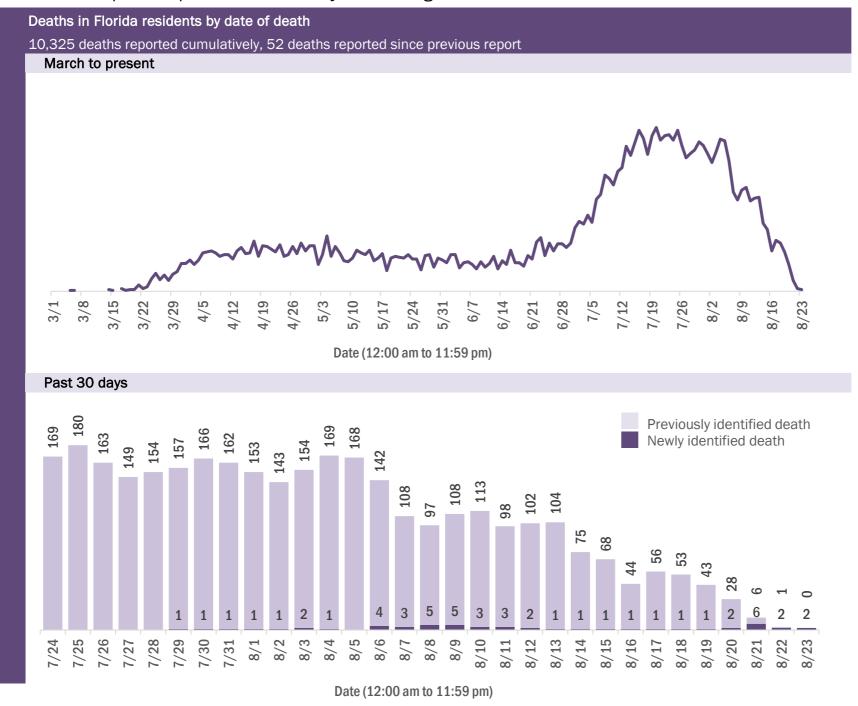

#### COVID-19: cases in Florida residents who have died

Data through Aug 22, 2020 verified as of Aug 23, 2020 at 09:25 AM

Data in this report are provisional and subject to change.

#### Deaths by date of death