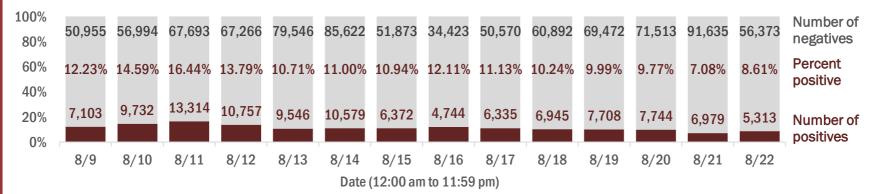

#### Number and percent of Florida residents with positive test results

#### The percent of positive results ranged from 7.08% to 16.44% over the past 2 weeks and was 8.61% yesterday.

These counts include the number of people for whom the Department received PCR or antigen laboratory results by day. People tested on multiple days will be included for each day a new result was received. A person is only counted once for each day they are tested, regardless of whether multiple specimens are tested or multiple results are received. If a person has a positive specimen and a negative specimen in the same day, only the positive result is counted.