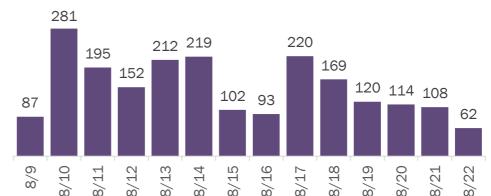

# COVID-19: deaths in Florida residents and staff of long-term care facilities

Data through Aug 22, 2020 verified as of Aug 23, 2020 at 09:25 AM

Data in this report are provisional and subject to change.

For current cases in residents or staff of long-term care facilities, please visit: https://floridahealthcovid19.gov/

|              | mi rooraonico or ocam or ionig | common care i | aomaoo, picaco via |        |    | <u> /</u>  |        |    |
|--------------|--------------------------------|---------------|--------------------|--------|----|------------|--------|----|
| County       | Deaths                         |               | County             | Deaths |    | County     | Deaths |    |
| Dade         | 673                            | 15%           | Clay               | 41     | 1% | Calhoun    | 6      | 0% |
| Palm Beach   | 447                            | 10%           | Osceola            | 41     | 1% | Gilchrist  | 6      | 0% |
| Pinellas     | 415                            | 10%           | Indian River       | 38     | 1% | Okeechobee | 5      | 0% |
| Broward      | 334                            | 8%            | Suwannee           | 37     | 1% | Jefferson  | 4      | 0% |
| Hillsborough | 249                            | 6%            | Okaloosa           | 36     | 1% | Baker      | 3      | 0% |
| Lee          | 216                            | 5%            | Lake               | 35     | 1% | Nassau     | 3      | 0% |
| Polk         | 216                            | 5%            | Hernando           | 29     | 1% | Bradford   | 2      | 0% |
| Brevard      | 117                            | 3%            | St. Johns          | 23     | 1% | Hardee     | 2      | 0% |
| Manatee      | 117                            | 3%            | Hendry             | 19     | 0% | Holmes     | 2      | 0% |
| Seminole     | 112                            | 3%            | Bay                | 15     | 0% | Desoto     | 1      | 0% |
| Sarasota     | 109                            | 3%            | Alachua            | 14     | 0% | Flagler    | 1      | 0% |
| St. Lucie    | 107                            | 2%            | Citrus             | 14     | 0% | Lafayette  | 1      | 0% |
| Duval        | 100                            | 2%            | Walton             | 13     | 0% | Levy       | 1      | 0% |
| Volusia      | 97                             | 2%            | Highlands          | 12     | 0% | Monroe     | 1      | 0% |
| Escambia     | 84                             | 2%            | Putnam             | 12     | 0% | Taylor     | 1      | 0% |
| Orange       | 79                             | 2%            | Sumter             | 12     | 0% | Total      | 4,348  |    |
| Collier      | 77                             | 2%            | Washington         | 12     | 0% |            |        |    |
| Pasco        | 77                             | 2%            | Leon               | 11     | 0% |            |        |    |
| Martin       | 69                             | 2%            | Columbia           | 10     | 0% |            |        |    |
| Marion       | 59                             | 1%            | Santa Rosa         | 9      | 0% |            |        |    |
| Charlotte    | 55                             | 1%            | Gadsden            | 8      | 0% |            |        |    |
| Jackson      | 52                             | 1%            | Madison            | 7      | 0% |            |        |    |
|              |                                |               |                    |        |    |            |        |    |

**Note:** cases are summarized by the county of usual residence. Residents and staff may be cases associated with facilities that are not in their county of usual residence, resulting in cases being included below for counties that do not have facilities with known cases.