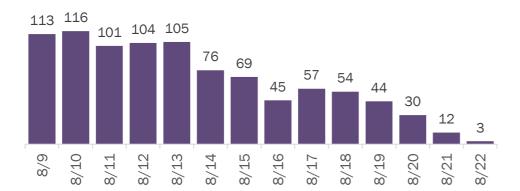

# COVID-19: deaths in Florida residents and staff of long-term care facilities

Data through Aug 22, 2020 verified as of Aug 23, 2020 at 09:25 AM

Data in this report are provisional and subject to change.

For current cases in residents or staff of long-term care facilities, please visit: https://floridahealthcovid19.gov/

|              | mi rooraonico or ocam or ionig | common care i | aomaoo, picaco via |        |    | <u> /</u>  |        |    |
|--------------|--------------------------------|---------------|--------------------|--------|----|------------|--------|----|
| County       | Deaths                         |               | County             | Deaths |    | County     | Deaths |    |
| Dade         | 673                            | 15%           | Clay               | 41     | 1% | Calhoun    | 6      | 0% |
| Palm Beach   | 447                            | 10%           | Osceola            | 41     | 1% | Gilchrist  | 6      | 0% |
| Pinellas     | 415                            | 10%           | Indian River       | 38     | 1% | Okeechobee | 5      | 0% |
| Broward      | 334                            | 8%            | Suwannee           | 37     | 1% | Jefferson  | 4      | 0% |
| Hillsborough | 249                            | 6%            | Okaloosa           | 36     | 1% | Baker      | 3      | 0% |
| Lee          | 216                            | 5%            | Lake               | 35     | 1% | Nassau     | 3      | 0% |
| Polk         | 216                            | 5%            | Hernando           | 29     | 1% | Bradford   | 2      | 0% |
| Brevard      | 117                            | 3%            | St. Johns          | 23     | 1% | Hardee     | 2      | 0% |
| Manatee      | 117                            | 3%            | Hendry             | 19     | 0% | Holmes     | 2      | 0% |
| Seminole     | 112                            | 3%            | Bay                | 15     | 0% | Desoto     | 1      | 0% |
| Sarasota     | 109                            | 3%            | Alachua            | 14     | 0% | Flagler    | 1      | 0% |
| St. Lucie    | 107                            | 2%            | Citrus             | 14     | 0% | Lafayette  | 1      | 0% |
| Duval        | 100                            | 2%            | Walton             | 13     | 0% | Levy       | 1      | 0% |
| Volusia      | 97                             | 2%            | Highlands          | 12     | 0% | Monroe     | 1      | 0% |
| Escambia     | 84                             | 2%            | Putnam             | 12     | 0% | Taylor     | 1      | 0% |
| Orange       | 79                             | 2%            | Sumter             | 12     | 0% | Total      | 4,348  |    |
| Collier      | 77                             | 2%            | Washington         | 12     | 0% |            |        |    |
| Pasco        | 77                             | 2%            | Leon               | 11     | 0% |            |        |    |
| Martin       | 69                             | 2%            | Columbia           | 10     | 0% |            |        |    |
| Marion       | 59                             | 1%            | Santa Rosa         | 9      | 0% |            |        |    |
| Charlotte    | 55                             | 1%            | Gadsden            | 8      | 0% |            |        |    |
| Jackson      | 52                             | 1%            | Madison            | 7      | 0% |            |        |    |
|              |                                |               |                    |        |    |            |        |    |

**Note:** cases are summarized by the county of usual residence. Residents and staff may be cases associated with facilities that are not in their county of usual residence, resulting in cases being included below for counties that do not have facilities with known cases.