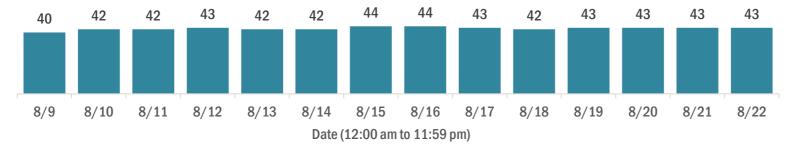

| 245,351 |
| Contact is unknown                     | 136,109 |
| Contact is pending                     | 172,422 |
|                                        |         |

Travel can be unknown and contact can be unknown or pending for the same case, these numbers will sum to more than the "neither" total.

#### COVID-19: cases and laboratory testing over time

Data through Aug 22, 2020 verified as of Aug 23, 2020 at 09:25 AM

Data in this report are provisional and subject to change.

#### Cases in Florida residents per day for the past 2 weeks Number of cases per day 8,138\* 6,275 6,333 6,167 5,815 4,699 4,578 4,309 4,198 4,167 3,853 3,894 2,957 2,726 8/9 8/10 8/11 8/12 8/13 8/14 8/15 8/16 8/17 8/18 8/19 8/20 8/22

Date (12:00 am to 11:59 pm)

#### Median age of cases by day



#### Laboratory testing for Florida residents over the past 2 weeks

#### Number of Florida residents tested per day

These counts include the number of people for whom the Department received PCR or antigen laboratory results by day. People tested on multiple days will be included for each day a new result was received. A person is only counted once for each day they are tested, regardless of whether multiple specimens are tested or multiple results are received.



#### Number and percent of Florida residents with positive test results

#### The percent of positive results ranged from 7.08% to 16.44% over the past 2 weeks and was 8.61% yesterday.

These counts include the number of people for whom the Department received PCR or antigen laboratory results by day. People tested on multip