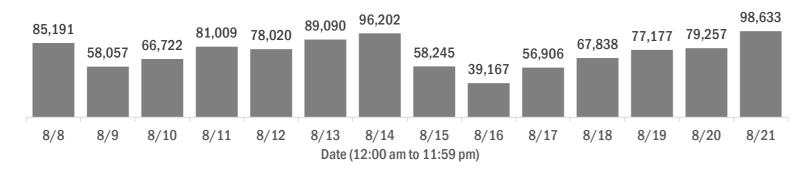

#### Number of Florida residents tested per day

These counts include the number of people for whom the Department received PCR or antigen laboratory results by day. People tested on multiple days will be included for each day a new result was received. A person is only counted once for each day they are tested, regardless of whether multiple specimens are tested or multiple results are received.