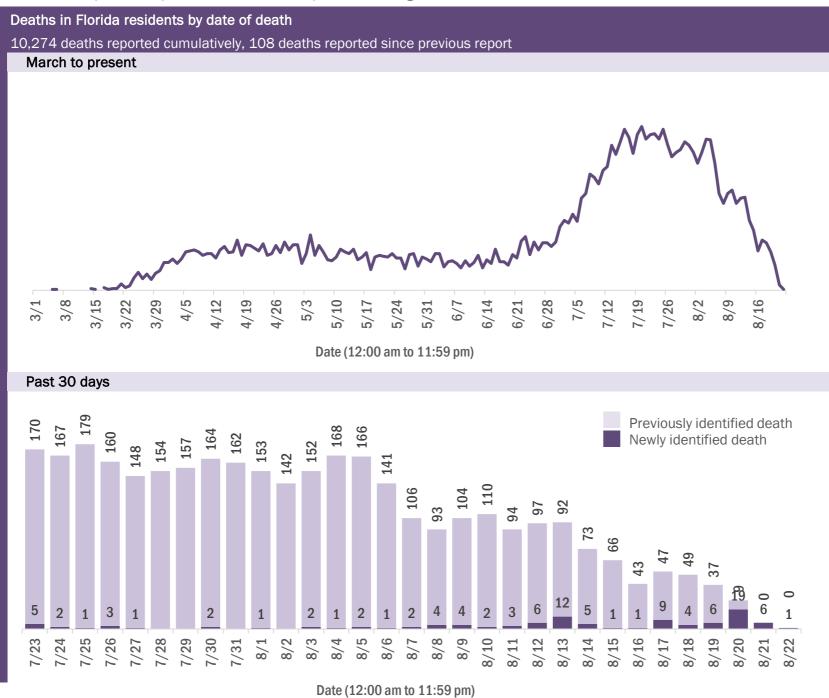

Cases: people with positive PCR or antigen test result

| Total cases                         | 597,597 |
|-------------------------------------|---------|
| Florida residents                   | 591,283 |
| Non-Florida residents               | 6,314   |
| Type of testing                     |         |
| Florida residents                   | 591,283 |
| Positive by BPHL/CDC                | 21,219  |
| Positive by commercial/hospital lab | 570,064 |
| PCR positive                        | 584,680 |
| Antigen positive                    | 6,603   |
| Non-Florida residents               | 6,314   |
| Positive by BPHL/CDC                | 220     |
| Positive by commercial/hospital lab | 6,094   |
| PCR positive                        | 6,062   |
| Antigen positive                    | 252     |
| Characteristics                     |         |
| Florida residents hospitalized      | 36,329  |
| Florida resident deaths             | 10,274  |
| Non-Florida resident deaths         | 137     |
|                                     |         |

#### **COVID-19: cases in Florida residents who have died**

Data through Aug 21, 2020 verified as of Aug 22, 2020 at 09:25 AM

Data in this report are provisional and subject to change.