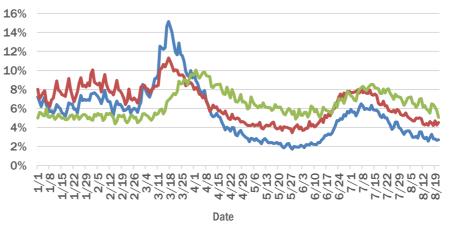

#### **COVID-19: cases and laboratory testing over time**

Data through Aug 21, 2020 verified as of Aug 22, 2020 at 09:25 AM

Data in this report are provisional and subject to change.

\* Includes a one-time historical data submission from a laboratory newly enrolled in the Department's electronic laboratory reporting (ELR) process. The number of new cases on 8/11 excluding the historical data submission was 5,218.