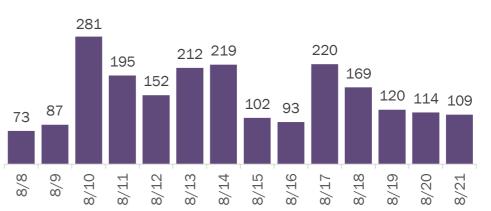

#### **COVID-19: cases and laboratory testing over time**

Data through Aug 21, 2020 verified as of Aug 22, 2020 at 09:25 AM

Data in this report are provisional and subject to change.

\* Includes a one-time historical data submission from a laboratory newly enrolled in the Department's electronic laboratory reporting (ELR) process. The number of new cases on 8/11 excluding the historical data submission was 5,218.