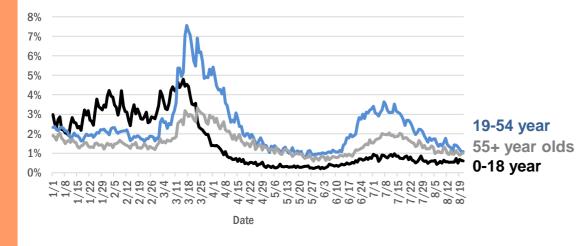

#### **COVID-19: cases and laboratory testing over time**

Data through Aug 21, 2020 verified as of Aug 22, 2020 at 09:25 AM

Data in this report are provisional and subject to change.

\* Includes a one-time historical data submission from a laboratory newly enrolled in the Department's electronic laboratory reporting (ELR) process. The number of new cases on 8/11 excluding the historical data submission was 5,218.