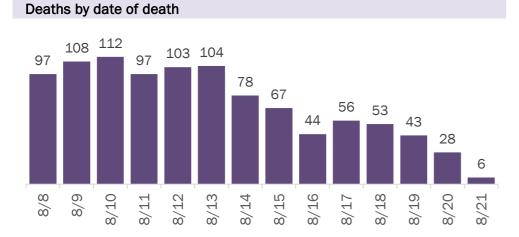

Age group distribution for deaths reported since previous report, previous 2 weeks, and cumulatively

| 108 death   | s reported s | ince previous | report | 2,146 deat  | hs reported | from Aug 8 | 8 - Aug 21 | 1   | 10,274 c    | leaths repo | orted cum | ulatively |       |
|-------------|--------------|---------------|--------|-------------|-------------|------------|------------|-----|-------------|-------------|-----------|-----------|-------|
| 0-4 years   | 0            |               |        | 0-4 years   | 0           |            |            |     | 0-4 years   | 0           |           |           |       |
| 5-14 years  | 0            |               |        | 5-14 years  | 1           |            |            |     | 5-14 years  | 4           |           |           |       |
| 15-24 years | 2            |               |        | 15-24 years | 8           |            |            |     | 15-24 years | 27          |           |           |       |
| 25-34 years | 0            |               |        | 25-34 years | 14          |            |            |     | 25-34 years | 69          |           |           |       |
| 35-44 years | 1            |               |        | 35-44 years | 32          |            |            |     | 35-44 years | 204         |           |           |       |
| 45-54 years | 6            |               |        | 45-54 years | 82          |            |            |     | 45-54 years | 432         |           |           |       |
| 55-64 years | 1            | 13            |        | 55-64 years |             | 256        |            |     | 55-64 years |             | 1,099     |           |       |
| 65-74 years |              | 24            |        | 65-74 years |             |            | 497        |     | 65-74 years |             |           | 2,149     |       |
| 75-84 years |              | 23            |        | 75-84 years |             |            |            | 633 | 75-84 years |             |           |           | 2,969 |
| 85+ years   |              |               | 39     | 85+ years   |             |            |            | 623 | 85+ years   |             |           |           | 3,3   |
| Unknown     | 0            |               |        | Unknown     | 0           |            |            |     | Unknown     | 0           |           |           |       |
|             |              |               |        |             |             |            |            |     |             |             |           |           |       |