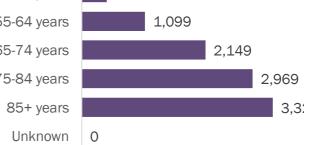

#### Demographics for all identified COVID-19 deaths: 10,274

Median age: 79 years

| Age group   | Deaths | Cases   | Case fatality<br>rate | Mortality rate per<br>100,000<br>population |
|-------------|--------|---------|-----------------------|---------------------------------------------|
| 0-4 years   | 0      | 10,064  | 0.0%                  | 0.0                                         |
| 5-14 years  | 4      | 24,137  | 0.0%                  | 0.2                                         |
| 15-24 years | 27     | 88,099  | 0.0%                  | 1.1                                         |
| 25-34 years | 69     | 112,151 | 0.1%                  | 2.4                                         |
| 35-44 years | 204    | 97,352  | 0.2%                  | 7.8                                         |
| 45-54 years | 432    | 94,940  | 0.5%                  | 15.5                                        |
| 55-64 years | 1,099  | 77,281  | 1.4%                  | 38.0                                        |
| 65-74 years | 2,149  | 44,754  | 4.8%                  | 88.6                                        |
| 75-84 years | 2,969  | 25,705  | 11.6%                 | 211.4                                       |
| 85+ years   | 3,321  | 15,039  | 22.1%                 | 575.0                                       |
| Unknown     | 0      | 1,761   | 0.0%                  |                                             |
| Total       | 10,274 | 591,283 | 1.7%                  | 47.6                                        |