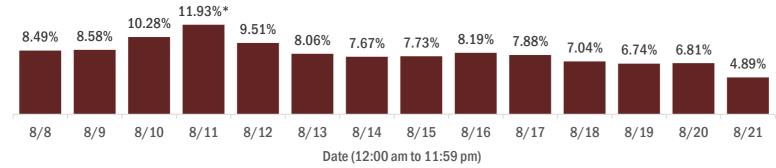

#### Percent positivity for new cases in Florida residents

The percent of positive results ranged from 4.89% to 11.93% over the past 2 weeks and was 4.89% yesterday.

This percent is the number of people who test PCR- or antigen-positive for the first time divided by all the people tested that day, excluding people who have previously tested positive.

\* Includes a one-time historical data submission from a laboratory newly enrolled in the Department's electronic laboratory reporting (ELR) process. The percent positivity on 8/11 excluding the historical data submission was 9.35%.