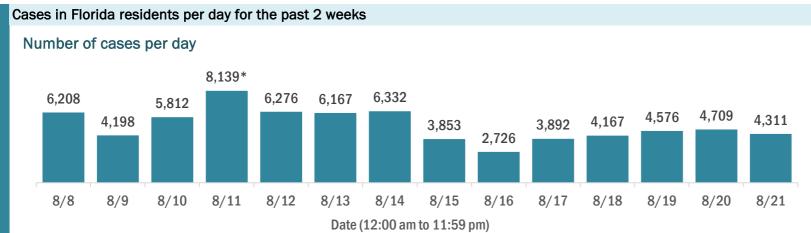

#### **COVID-19: cases and laboratory testing over time**

Data through Aug 21, 2020 verified as of Aug 22, 2020 at 09:25 AM

Data in this report are provisional and subject to change.

\* Includes a one-time historical data submission from a laboratory newly enrolled in the Department's electronic laboratory reporting (ELR) process. The number of new cases on 8/11 excluding the historical data submission was 5,218.

#### Number of Florida residents tested per day

These counts include the number of people for whom the Department received PCR or antigen laboratory results by day. People tested on multiple days will be included for each day a new result was received. A person is only counted once for each day they are tested, regardless of whether multiple specimens are tested or multiple results are received.