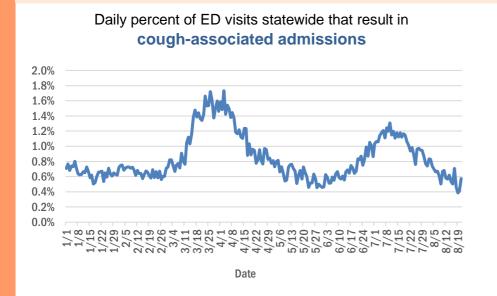

#### **COVID-19: cases and laboratory testing over time**

Data through Aug 21, 2020 verified as of Aug 22, 2020 at 09:25 AM

Data in this report are provisional and subject to change.

\* Includes a one-time historical data submission from a laboratory newly enrolled in the Department's electronic laboratory reporting (ELR) process. The number of new cases on 8/11 excluding the historical data submission was 5,218.