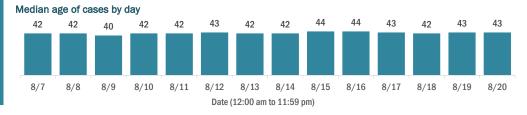

#### COVID-19: cases and laboratory testing over time

Data through Aug 20, 2020 verified as of Aug 21, 2020 at 09:25 AM

Data in this report are provisional and subject to change.

\* Includes a one-time historical data submission from a laboratory newly enrolled in the Department's electronic laboratory reporting (ELR) process. The number of new cases on 8/11 excluding the historical data submission was 5,218.