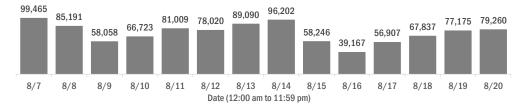

#### COVID-19: cases and laboratory testing over time

Data through Aug 20, 2020 verified as of Aug 21, 2020 at 09:25 AM

Data in this report are provisional and subject to change.

\* Includes a one-time historical data submission from a laboratory newly enrolled in the Department's electronic laboratory reporting (ELR) process. The number of new cases on 8/11 excluding the historical data submission was 5,218.

#### Number of Florida residents tested per day

These counts include the number of people for whom the Department received PCR or antigen laboratory results by day. People tested on multiple days will be included for each day a new result was received. A person is only counted once for each day they are tested, regardless of whether multiple specimens are tested or multiple results are received.