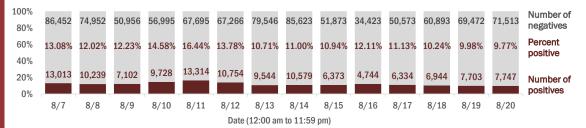

#### Number and percent of Florida residents with positive test results

#### The percent of positive results ranged from 9.77% to 16.44% over the past 2 weeks and was 9.77% yesterday.

These counts include the number of people for whom the Department received PCR or antigen laboratory results by day. People tested on multiple days will be included for each day a new result was received. A person is only counted once for each day they are tested, regardless of whether multiple specimens are tested or multiple results are received. If a person has a positive specimen and a negative specimen in the same day, only the positive result is counted.