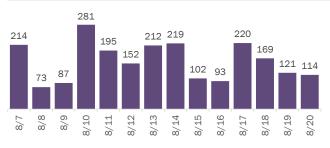

#### COVID-19: cases and laboratory testing over time

Data through Aug 20, 2020 verified as of Aug 21, 2020 at 09:25 AM

Data in this report are provisional and subject to change.

\* Includes a one-time historical data submission from a laboratory newly enrolled in the Department's electronic laboratory reporting (ELR) process. The number of new cases on 8/11 excluding the historical data submission was 5,218.

#### Number of Florida residents tested per day

These counts include the number of people for whom the Department received PCR or antigen laboratory results by day. People tested on multiple days will be included for each day a new result was received. A person is only counted once for each day they are tested, regardless of whether multiple specimens are tested or multiple results are received.