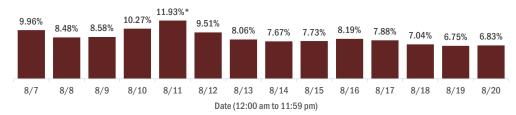

#### Percent positivity for new cases in Florida residents

#### The percent of positive results ranged from 6.75% to 11.93% over the past 2 weeks and was 6.83% yesterday.

This percent is the number of people who test PCR- or antigen-positive for the first time divided by all the people tested that day, excluding people who have previously tested positive.

\* Includes a one-time historical data submission from a laboratory newly enrolled in the Department's electronic laboratory reporting (ELR) process. The percent positivity on 8/11 excluding the historical data submission was 9.35%.