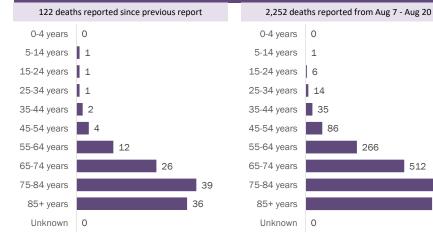

675

657

Age group distribution for deaths reported since previous report, previous 2 weeks, and cumulatively