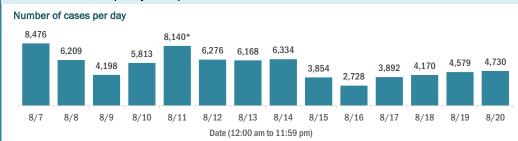

#### COVID-19: cases and laboratory testing over time

Data through Aug 20, 2020 verified as of Aug 21, 2020 at 09:25 AM

Data in this report are provisional and subject to change.

\* Includes a one-time historical data submission from a laboratory newly enrolled in the Department's electronic laboratory reporting (ELR) process. The number of new cases on 8/11 excluding the historical data submission was 5,218.

#### Number of Florida residents tested per day

These counts include the number of people for whom the Department received PCR or antigen laboratory results by day. People tested on multiple days will be included for each day a new result was received. A person is only counted once for each day they are tested, regardless of whether multiple specimens are tested or multiple results are received.