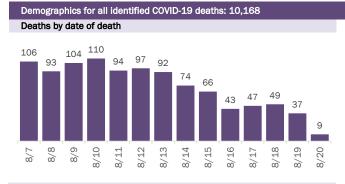

#### COVID-19: cases in Florida residents who have died

Data through Aug 20, 2020 verified as of Aug 21, 2020 at 09:25 AM

Data in this report are provisional and subject to change.

Deaths by date reported to the Department

Median age: 79 years

| Age group   | Deaths | Cases   | Case fatality<br>rate | Mortality rate per<br>100,000<br>population |
|-------------|--------|---------|-----------------------|---------------------------------------------|
| 0-4 years   | 0      | 9,982   | 0.0%                  | 0.0                                         |
| 5-14 years  | 4      | 23,893  | 0.0%                  | 0.2                                         |
| 15-24 years | 25     | 87,520  | 0.0%                  | 1.0                                         |
| 25-34 years | 69     | 111,470 | 0.1%                  | 2.4                                         |
| 35-44 years | 203    | 96,670  | 0.2%                  | 7.8                                         |
| 45-54 years | 426    | 94,231  | 0.5%                  | 15.3                                        |
| 55-64 years | 1,086  | 76,669  | 1.4%                  | 37.5                                        |
| 65-74 years | 2,126  | 44,388  | 4.8%                  | 87.6                                        |
| 75-84 years | 2,946  | 25,478  | 11.6%                 | 209.8                                       |
| 85+ years   | 3,283  | 14,917  | 22.0%                 | 568.5                                       |
| Unknown     | 0      | 1,805   | 0.0%                  |                                             |
| Total       | 10,168 | 587,023 | 1.7%                  | 47.1                                        |