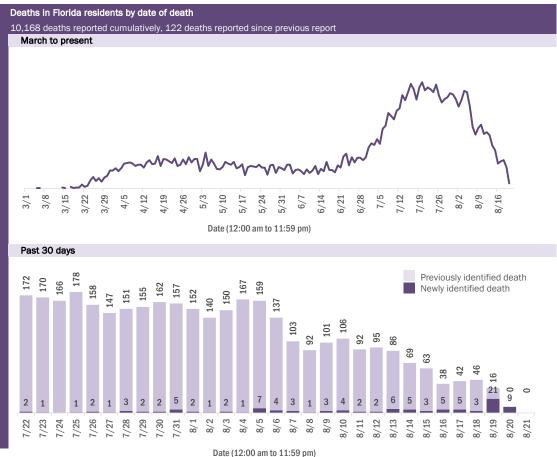

#### COVID-19: cases in Florida residents who have died

Data through Aug 20, 2020 verified as of Aug 21, 2020 at 09:25 AM

Data in this report are provisional and subject to change.

Deaths by date reported to the Department