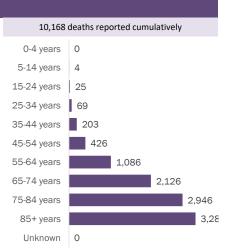

Data through Aug 20, 2020 verified as of Aug 21, 2020 at 09:25 AM

Data in this report are provisional and subject to change.

| Age group   | Cases   |     | Hospitaliza | ations | Deat   | hs  |
|-------------|---------|-----|-------------|--------|--------|-----|
| 0-4 years   | 9,982   | 2%  | 230         | 1%     | 0      | 0%  |
| 5-14 years  | 23,893  | 4%  | 202         | 1%     | 4      | 0%  |
| 15-24 years | 87,520  | 15% | 913         | 3%     | 25     | 0%  |
| 25-34 years | 111,470 | 19% | 2,102       | 6%     | 69     | 1%  |
| 35-44 years | 96,670  | 16% | 3,171       | 9%     | 203    | 2%  |
| 45-54 years | 94,231  | 16% | 4,643       | 13%    | 426    | 4%  |
| 55-64 years | 76,669  | 13% | 6,413       | 18%    | 1,086  | 11% |
| 65-74 years | 44,388  | 8%  | 6,997       | 19%    | 2,126  | 21% |
| 75-84 years | 25,478  | 4%  | 6,513       | 18%    | 2,946  | 29% |
| 85+ years   | 14,917  | 3%  | 4,808       | 13%    | 3,283  | 32% |
| Unknown     | 1,805   | 0%  | 5           | 0%     | 0      | 0%  |
| Total       | 587,023 |     | 35,997      |        | 10,168 |     |

Median age: 79 years

| Age group   | Deaths | Cases   | Case fatality<br>rate | Mortality rate per<br>100,000<br>population |
|-------------|--------|---------|-----------------------|---------------------------------------------|
| 0-4 years   | 0      | 9,982   | 0.0%                  | 0.0                                         |
| 5-14 years  | 4      | 23,893  | 0.0%                  | 0.2                                         |
| 15-24 years | 25     | 87,520  | 0.0%                  | 1.0                                         |
| 25-34 years | 69     | 111,470 | 0.1%                  | 2.4                                         |
| 35-44 years | 203    | 96,670  | 0.2%                  | 7.8                                         |
| 45-54 years | 426    | 94,231  | 0.5%                  | 15.3                                        |
| 55-64 years | 1,086  | 76,669  | 1.4%                  | 37.5                                        |
| 65-74 years | 2,126  | 44,388  | 4.8%                  | 87.6                                        |
| 75-84 years | 2,946  | 25,478  | 11.6%                 | 209.8                                       |
| 85+ years   | 3,283  | 14,917  | 22.0%                 | 568.5                                       |
| Unknown     | 0      | 1,805   | 0.0%                  |                                             |
| Total       | 10,168 | 587,023 | 1.7%                  | 47.1                                        |