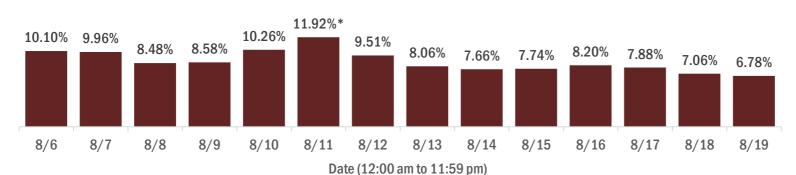

#### Percent positivity for new cases in Florida residents

#### The percent of positive results ranged from 6.78% to 11.92% over the past 2 weeks and was 6.78% yesterday.

This percent is the number of people who test PCR- or antigen-positive for the first time divided by all the people tested that day, excluding people who have previously tested positive.

\* Includes a one-time historical data submission from a laboratory newly enrolled in the Department's electronic laboratory reporting (ELR) process. The percent positivity on 8/11 excluding the historical data submission was 9.35%.