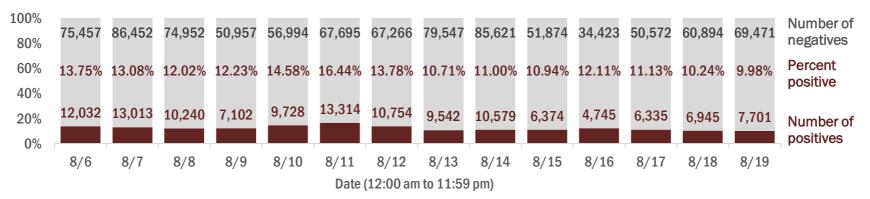

#### Number of Florida residents tested per day

These counts include the number of people for whom the Department received PCR or antigen laboratory results by day. People tested on multiple days will be included for each day a new result was received. A person is only counted once for each day they are tested, regardless of whether multiple specimens are tested or multiple results are received.

#### Number and percent of Florida residents with positive test results

#### The percent of positive results ranged from 9.98% to 16.44% over the past 2 weeks and was 9.98% yesterday.

These counts include the number of people for whom the Department received PCR or antigen laboratory results by day. People tested on multiple days will be included for each day a new result was received. A person is only counted once for each day they are tested, regardless of whether multiple specimens are tested or multiple results are received. If a person has a positive specimen and a negative specimen in the same day, only the positive result is counted.