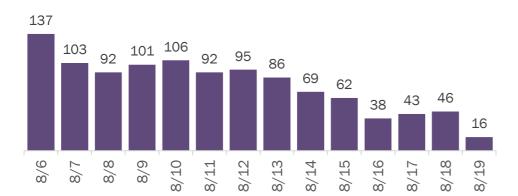

#### Median age of cases by day 43 43 43 42 42 42 42 8/6 8/7 8/8 8/9 8/10 8/11 8/12 8/13 8/14 8/15 8/16 8/17 8/19 8/18 Date (12:00 am to 11:59 pm)