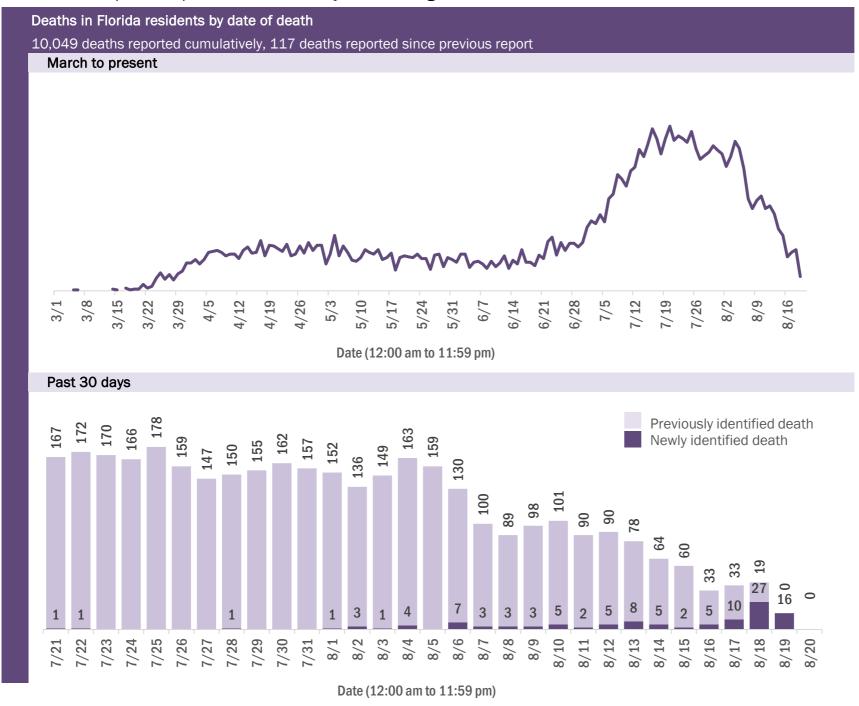

#### COVID-19: cases in Florida residents who have died

Data through Aug 19, 2020 verified as of Aug 20, 2020 at 09:25 AM

Data in this report are provisional and subject to change.

# Demographics for all identified COVID-19 deaths: 10,049 Deaths by date of death

| Median age: 79 years |        |         |                       |                                             |  |  |  |
|----------------------|--------|---------|-----------------------|---------------------------------------------|--|--|--|
| Age group            | Deaths | Cases   | Case fatality<br>rate | Mortality rate per<br>100,000<br>population |  |  |  |
| 0-4 years            | 0      | 9,901   | 0.0%                  | 0.0                                         |  |  |  |
| 5-14 years           | 3      | 23,669  | 0.0%                  | 0.1                                         |  |  |  |
| 15-24 years          | 24     | 86,893  | 0.0%                  | 1.0                                         |  |  |  |
| 25-34 years          | 68     | 110,748 | 0.1%                  | 2.4                                         |  |  |  |
| 35-44 years          | 201    | 95,948  | 0.2%                  | 7.7                                         |  |  |  |
| 45-54 years          | 422    | 93,524  | 0.5%                  | 15.1                                        |  |  |  |
| 55-64 years          | 1,074  | 76,007  | 1.4%                  | 37.1                                        |  |  |  |
| 65-74 years          | 2,101  | 43,995  | 4.8%                  | 86.6                                        |  |  |  |
| 75-84 years          | 2,909  | 25,215  | 11.5%                 | 207.2                                       |  |  |  |
| 85+ years            | 3,247  | 14,765  | 22.0%                 | 562.2                                       |  |  |  |
| Unknown              | 0      | 1,742   | 0.0%                  |                                             |  |  |  |
| Total                | 10,049 | 582,407 | 1.7%                  | 46.5                                        |  |  |  |