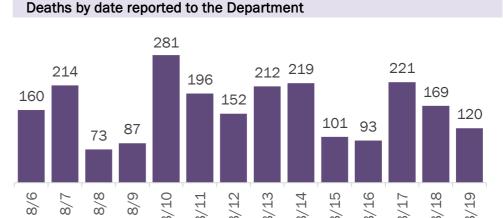

#### Cases in Florida residents per day for the past 2 weeks Number of cases per day 8,478 8,141\* 7.624 6,338 6,212 6,281 6,170 5,815 4,605 4,202 4,186 3,897 3,862 2,734 8/6 8/7 8/8 8/9 8/10 8/11 8/12 8/13 8/14 8/15 8/16 8/17 8/18 8/19 Date (12:00 am to 11:59 pm)

\* Includes a one-time historical data submission from a laboratory newly enrolled in the Department's electronic laboratory reporting (ELR) process. The number of new cases on 8/11 excluding the historical data submission was 5,218.