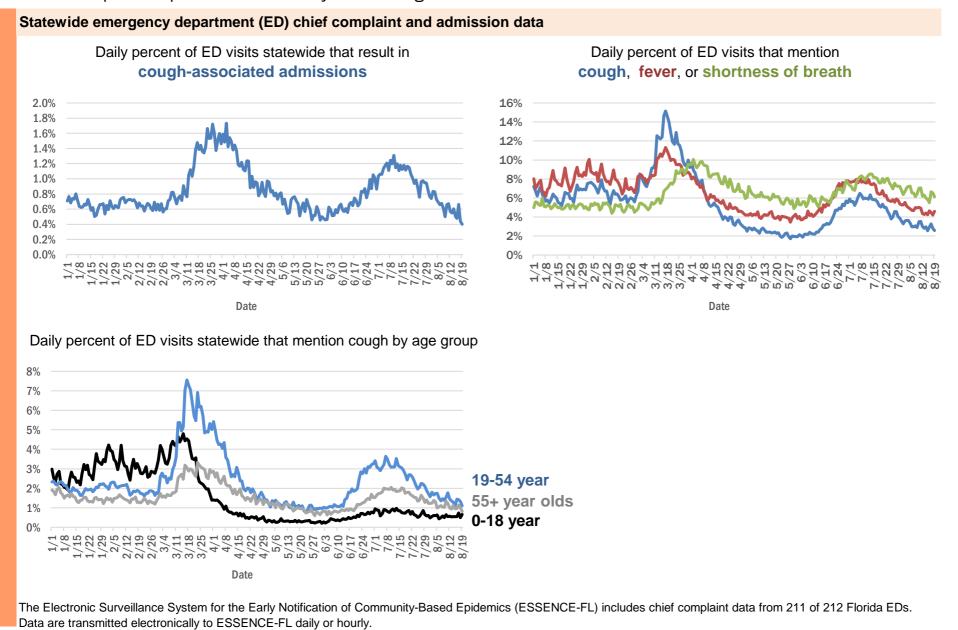

| 1       |
| Stiamk, Dade                       | 1       |
| Sugarloaf Key, Monroe              | 1       |
| Port St Luice, Unknown             | 1       |
| Rices Landing, Dade                | 1       |
| Pensacola Naval Hospital, Escambia | 1       |
| Tavares, Unknown                   | 1       |
| Unknown Out Of Area, Palm Beach    | 1       |
| Unknown, Duval                     | 1       |
| Weston, Unknown                    | 1       |
| West Hollywood, Broward            | 1       |
| Winter Springs, Orange             | 1       |
| Total                              | 582,407 |

#### **COVID-19: additional surveillance information**

Data through Aug 19, 2020 verified as of Aug 20, 2020 at 09:25 AM

Data in this report are provisional and subject to change.



## **COVID-19: All Florida residents with test results reported**

Data through Aug 19, 2020 verified as of Aug 20, 2020 at 09:25 AM

Data in this report are provisional and subject to change.

The table below includes persons with laboratory results that the Department of Health has received electronically or by mail/fax for Florida residents.

| County       | Awaiting testing | Inconclusive | Negative | Positive | Percent positive | Total tested |
|--------------|------------------|--------------|----------|----------|------------------|--------------|
| Dade         | 443              | 1,908        | 611,778  | 148,196  | 19%              | 761,882      |
| Broward      | 127              | 856          | 404,444  | 67,519   | 14%              | 472,819      |
| Palm Beach   | 264