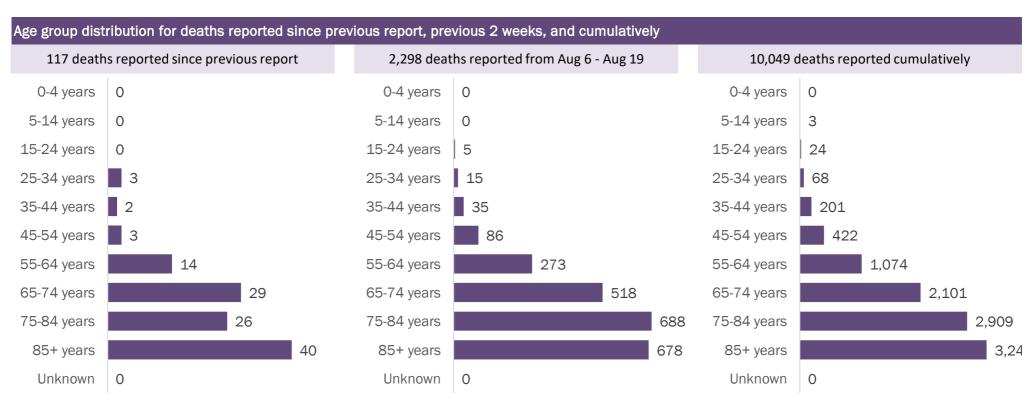

# Demographics for all identified COVID-19 deaths: 10,049 Deaths by date of death

| Median age: 79 years |        |         |                       |                                             |  |  |  |
|----------------------|--------|---------|-----------------------|---------------------------------------------|--|--|--|
| Age group            | Deaths | Cases   | Case fatality<br>rate | Mortality rate per<br>100,000<br>population |  |  |  |
| 0-4 years            | 0      | 9,901   | 0.0%                  | 0.0                                         |  |  |  |
| 5-14 years           | 3      | 23,669  | 0.0%                  | 0.1                                         |  |  |  |
| 15-24 years          | 24     | 86,893  | 0.0%                  | 1.0                                         |  |  |  |
| 25-34 years          | 68     | 110,748 | 0.1%                  | 2.4                                         |  |  |  |
| 35-44 years          | 201    | 95,948  | 0.2%                  | 7.7                                         |  |  |  |
| 45-54 years          | 422    | 93,524  | 0.5%                  | 15.1                                        |  |  |  |
| 55-64 years          | 1,074  | 76,007  | 1.4%                  | 37.1                                        |  |  |  |
| 65-74 years          | 2,101  | 43,995  | 4.8%                  | 86.6                                        |  |  |  |
| 75-84 years          | 2,909  | 25,215  | 11.5%                 | 207.2                                       |  |  |  |
| 85+ years            | 3,247  | 14,765  | 22.0%                 | 562.2                                       |  |  |  |
| Unknown              | 0      | 1,742   | 0.0%                  |                                             |  |  |  |
| Total                | 10,049 | 582,407 | 1.7%                  | 46.5                                        |  |  |  |