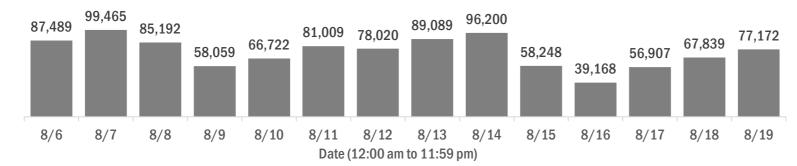

#### Cases in Florida residents per day for the past 2 weeks Number of cases per day 8,478 8,141\* 7.624 6,338 6,212 6,281 6,170 5,815 4,605 4,202 4,186 3,897 3,862 2,734 8/6 8/7 8/8 8/9 8/10 8/11 8/12 8/13 8/14 8/15 8/16 8/17 8/18 8/19 Date (12:00 am to 11:59 pm)

\* Includes a one-time historical data submission from a laboratory newly enrolled in the Department's electronic laboratory reporting (ELR) process. The number of new cases on 8/11 excluding the historical data submission was 5,218.